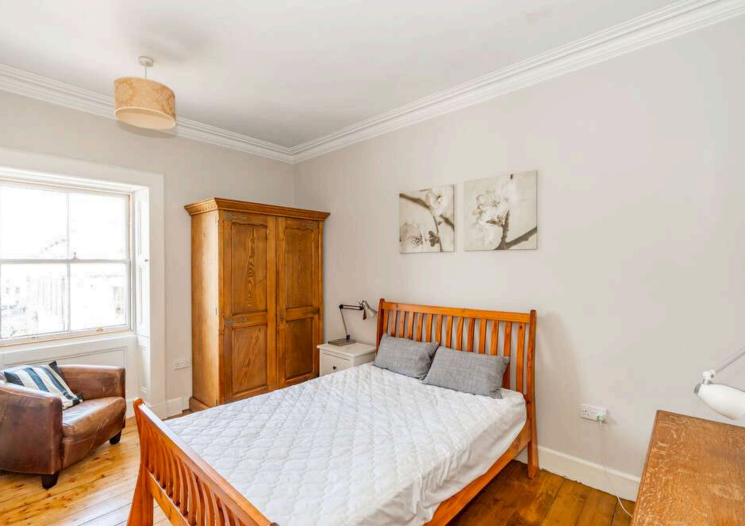

Step into the open-plan kitchen, dining, and living area and you'll be struck by the sense of space and light. The sleek kitchen features wall and floor-mounted cabinets, integrated appliances including a gas hob, oven, and extractor hood, and a feature fireplace that adds warmth and character. The property boasts two spacious double bedrooms, both featuring large windows with functioning shutters that allow natural light to pour in. The modern shower room is equipped with a stylish suite, while the separate toilet adds an extra touch of convenience. With ample storage space throughout, you'll be able to keep your belongings organised and clutter-free.