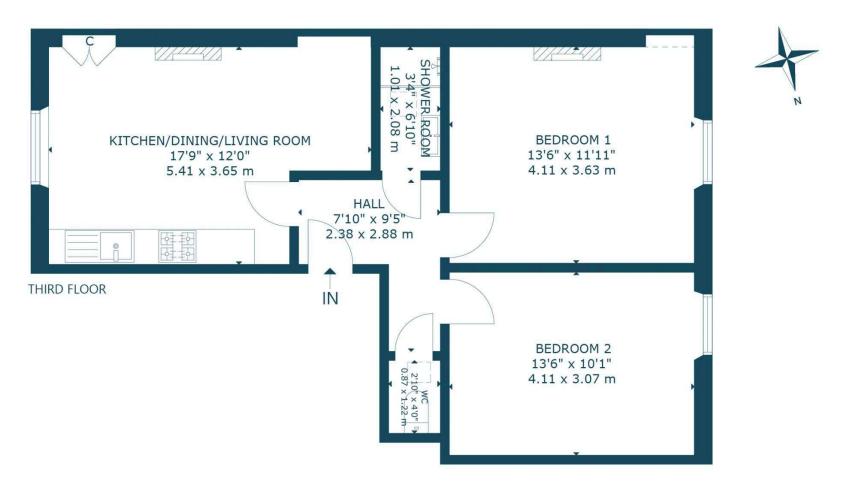

## **EXTRAS**

All curtains, blinds, light fittings, fitted flooring and integrated kitchen appliances are included in the sale price. Non-integrated appliances may be up for separate negotiation.

9/8 WEST NEWINGTON PLACE, NEWINGTON, EDINBURGH, EH9 1QT NOT TO SCALE - FOR ILLUSTRATIVE PURPOSES ONLY

APPROXIMATE GROSS INTERNAL FLOOR AREA 617 SQ FT / 57 SQ M

All measurements and fixtures including doors and windows are approximate and should be independently verified. Copyright © Nest Marketing www.nest-marketing.co.uk