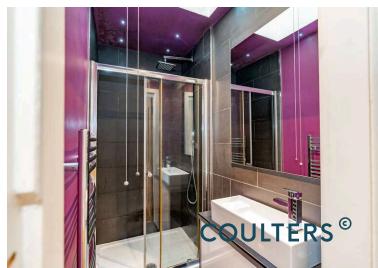

Step into the open-plan kitchen, dining, and living area and you'll be struck by the sense of space and light. The sleek kitchen features wall and floor-mounted cabinets, integrated appliances including a gas hob, oven, and extractor hood, and a feature fireplace that adds warmth and character. The property boasts two spacious double bedrooms, both featuring large windows with functioning shutters that allow natural light to pour in. The modern shower room is equipped with a stylish suite, while the separate toilet adds an extra touch of convenience. With ample storage space throughout, you'll be able to keep your belongings organised and clutter-free.