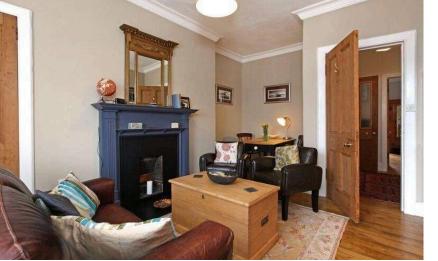

#### TAKE A LOOK INSIDE

Nestled in the heart of Newington, this two-bedroom top floor flat offers a perfect blend of modern comfort and traditional charm. As you step inside, you'll be greeted by a bright and airy interior, complemented by the well maintained communal garden below. This well-presented property would make an excellent first-time buyer home, boasting a unique combination of style and functionality.

Step into the open-plan kitchen, dining, and living area and you'll be struck by the sense of space and light. The sleek kitchen features wall and floor-mounted cabinets, integrated appliances including a gas hob, oven, and extractor hood, and a feature fireplace that adds warmth and character. The property boasts two spacious double bedrooms, both featuring large windows with functioning shutters that allow natural light to pour in. The modern shower room is equipped with a stylish suite, while the separate toilet adds an extra touch of convenience. With ample storage space throughout, you'll be able to keep your belongings organised and clutter-free.