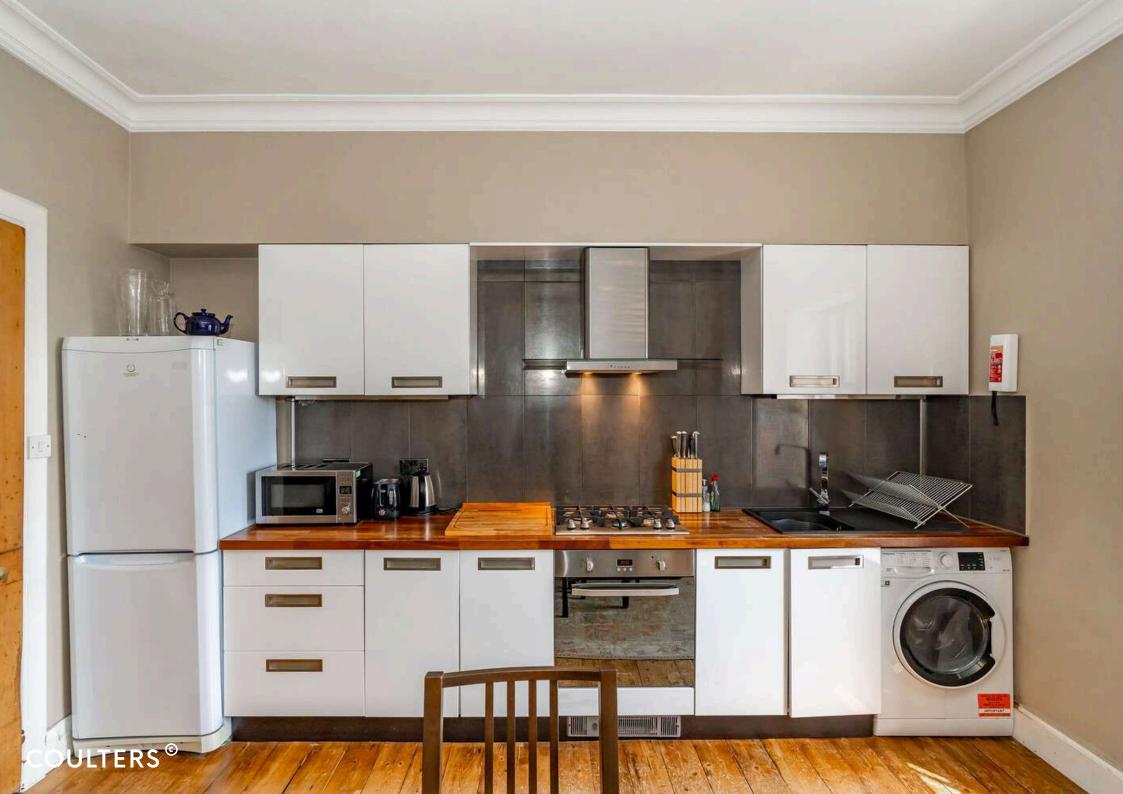

Step into the open-plan kitchen, dining, and living area and you'll be struck by the sense of space and light. The sleek kitchen features wall and floor-mounted cabinets, integrated appliances including a gas hob, oven, and extractor hood, and a feature fireplace that adds warmth and character. The property boasts two spacious double bedrooms, both featuring large windows with functioning shutters that allow natural light to pour in. The modern shower room is equipped with a stylish suite, while the separate toilet adds an extra touch of convenience. With ample storage space throughout, you'll be able to keep your belongings organised and clutter-free.