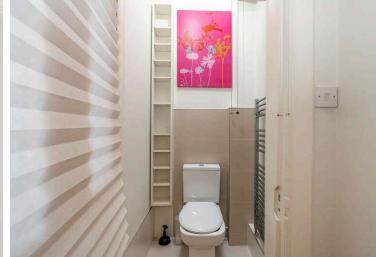

Step into the open-plan kitchen, dining, and living area and you'll be struck by the sense of space and light. The sleek kitchen features wall and floor-mounted cabinets, integrated appliances including a gas hob, oven, and extractor hood, and a feature fireplace that adds warmth and character. The property boasts two spacious double bedrooms, both featuring large windows with functioning shutters that allow natural light to pour in. The modern shower room is equipped with a stylish suite, while the separate toilet adds an extra touch of convenience. With ample storage space throughout, you'll be able to keep your belongings organised and clutter-free.