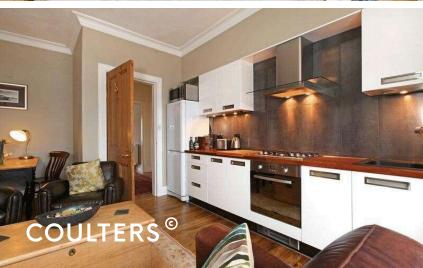

Step into the open-plan kitchen, dining, and living area and you'll be struck by the sense of space and light. The sleek kitchen features wall and floor-mounted cabinets, integrated appliances including a gas hob, oven, and extractor hood, and a feature fireplace that adds warmth and character. The property boasts two spacious double bedrooms, both featuring large windows with functioning shutters that allow natural light to pour in. The modern shower room is equipped with a stylish suite, while the separate toilet adds an extra touch of convenience. With ample storage space throughout, you'll be able to keep your belongings organised and clutter-free.