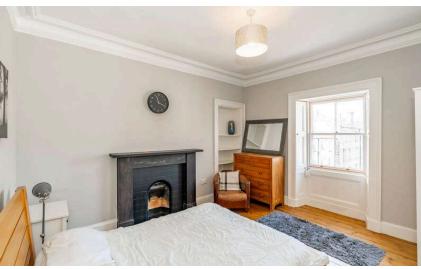

Step into the open-plan kitchen, dining, and living area and you'll be struck by the sense of space and light. The sleek kitchen features wall and floor-mounted cabinets, integrated appliances including a gas hob, oven, and extractor hood, and a feature fireplace that adds warmth and character. The property boasts two spacious double bedrooms, both featuring large windows with functioning shutters that allow natural light to pour in. The modern shower room is equipped with a stylish suite, while the separate toilet adds an extra touch of convenience. With ample storage space throughout, you'll be able to keep your belongings organised and clutter-free.