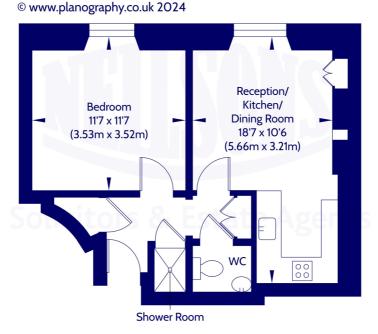

# First Floor Approx. Internal Area 35.72 Sq M / 384 Sq Ft. Not to scale. For identification only.

Whilst we endeavour to ensure that our sales particulars are accurate and reliable, the following general points should be noted with regard to the extent of our investigations prior to marketing the property and therefore if any particular aspect is of crucial relevance to you, please contact this office for verification particularly if you are contemplating travelling some distance to view.

- [1] All measurements have been taken using a sonic measuring device and there may be some minor fluctuations in measurements due to the limitations of the device.
- [2] None of the items included in the sale of a working or running nature have been tested by us and this Firm gives no warranty as to their condition.
- [3] Where alterations or improvements have been undertaken by the sellers or their predecessors, we have not specifically established that the renewal or replacement of any of the services or facilities have been whole or partial.
- [4] Verification of Council Tax banding can be obtained from City of Edinburgh Council or Public Libraries.