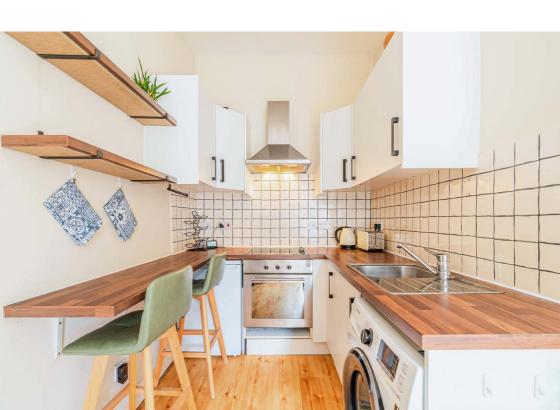

### **Description**

In brief the accommodation comprises; a welcoming hallway with great storage facilities, an open-plan reception area boasting a delightful view overlooking the communal garden, a fitted kitchen with white wall and base units, complemented by a wood-effect worktop and tiled splash areas, complete with a convenient breakfast bar with laminate flooring throughout, which enhances the space's warmth and durability. A spacious double bedroom, adorned with soft carpeting and with a tranquil garden view and separate WC for convenience, while a dedicated shower room offers added functionality.