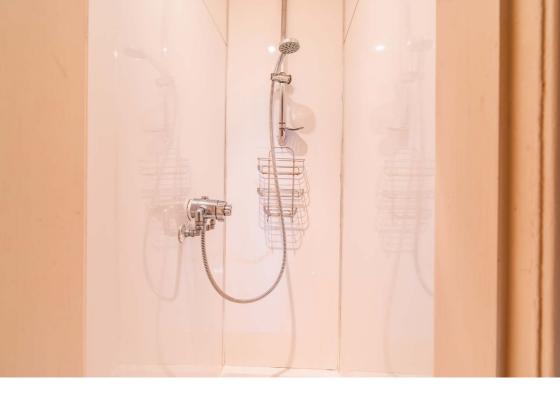

### **Description**

In brief the accommodation comprises; a welcoming hallway with great storage facilities, an open-plan reception area boasting a delightful view overlooking the communal garden, a fitted kitchen with white wall and base units, complemented by a wood-effect worktop and tiled splash areas, complete with a convenient breakfast bar with laminate flooring throughout, which enhances the space's warmth and durability. A spacious double bedroom, adorned with soft carpeting and with a tranquil garden view and separate WC for convenience, while a dedicated shower room offers added functionality.