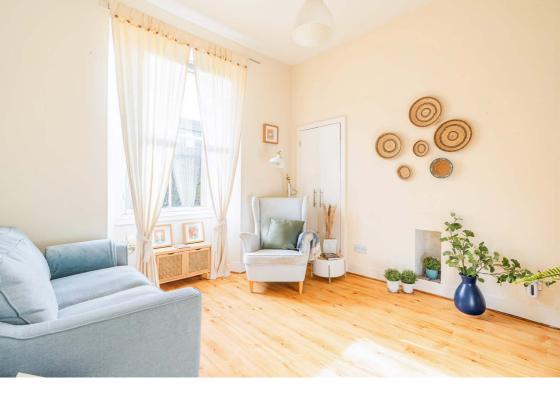

### **Description**

In brief the accommodation comprises; a welcoming hallway with great storage facilities, an open-plan reception area boasting a delightful view overlooking the communal garden, a fitted kitchen with white wall and base units, complemented by a wood-effect worktop and tiled splash areas, complete with a convenient breakfast bar with laminate flooring throughout, which enhances the space's warmth and durability. A spacious double bedroom, adorned with soft carpeting and with a tranquil garden view and separate WC for convenience, while a dedicated shower room offers added functionality.