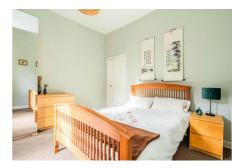

### **Description**

In brief the accommodation comprises; a welcoming hallway with great storage facilities, an open-plan reception area boasting a delightful view overlooking the communal garden, a fitted kitchen with white wall and base units, complemented by a wood-effect worktop and tiled splash areas, complete with a convenient breakfast bar with laminate flooring throughout, which enhances the space's warmth and durability. A spacious double bedroom, adorned with soft carpeting and with a tranquil garden view and separate WC for convenience, while a dedicated shower room offers added functionality.