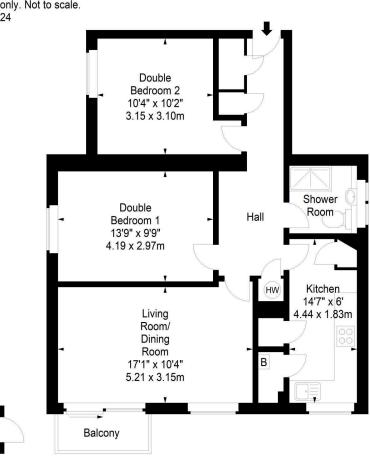

## Kingsknowe Road North, Edinburgh, EH14 2BN

Approx. Gross Internal Area 744 Sq Ft - 69.12 Sq M Store Approx. Gross Internal Area 22 Sq Ft - 2.04 Sq M For identification only. Not to scale. © SquareFoot 2024

Ground Floor

First Floor

Property Centre: **1** Harrison Gardens Edinburgh EH11 3NA Tel: 0131 337 1800 Fax: 0131 337 1118

DX ED 92, Edinburgh E-mail: property@blaircadell.com www.blaircadell.com

in **O P e**SPC rightmove OnTheMarket