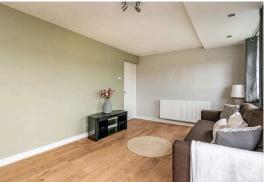

The accomodation comprises of a large living/dining room with a fantastic southwest facing balcony that is the perfect sun trap in the evening. Galley kitchen fitted with a range of floor and wall mounted units, electric hob and oven, two large pantry cupboards and white goods which are included in the sale. There are two generous double bedrooms, a stylish shower room fitted with a two-piece suite and electric walk in shower. The property benefits from gas central heating and double glazing throughout for maximum efficiency. There is a useful lock up that offers plenty of additional storage space and residents parking. \*No warranties given for systems or appliances\*