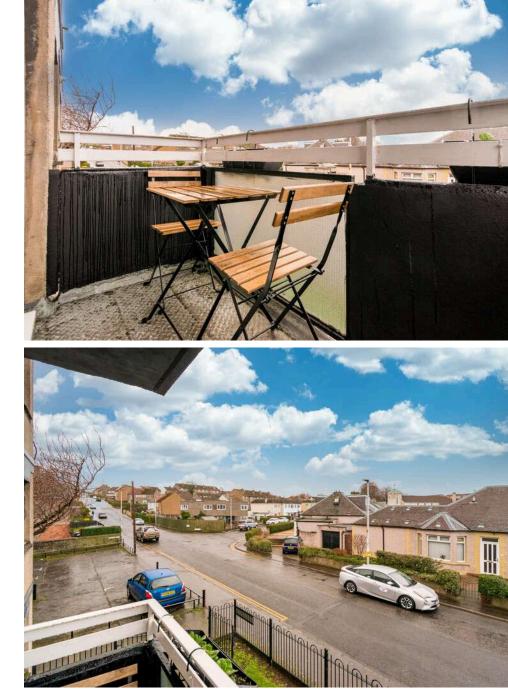

The accomodation comprises of a large living/dining room with a fantastic southwest facing balcony that is the perfect sun trap in the evening. Galley kitchen fitted with a range of floor and wall mounted units, electric hob and oven, two large pantry cupboards and white goods which are included in the sale. There are two generous double bedrooms, a stylish shower room fitted with a two-piece suite and electric walk in shower. The property benefits from gas central heating and double glazing throughout for maximum efficiency. There is a useful lock up that offers plenty of additional storage space and residents parking. \*No warranties given for systems or appliances\*