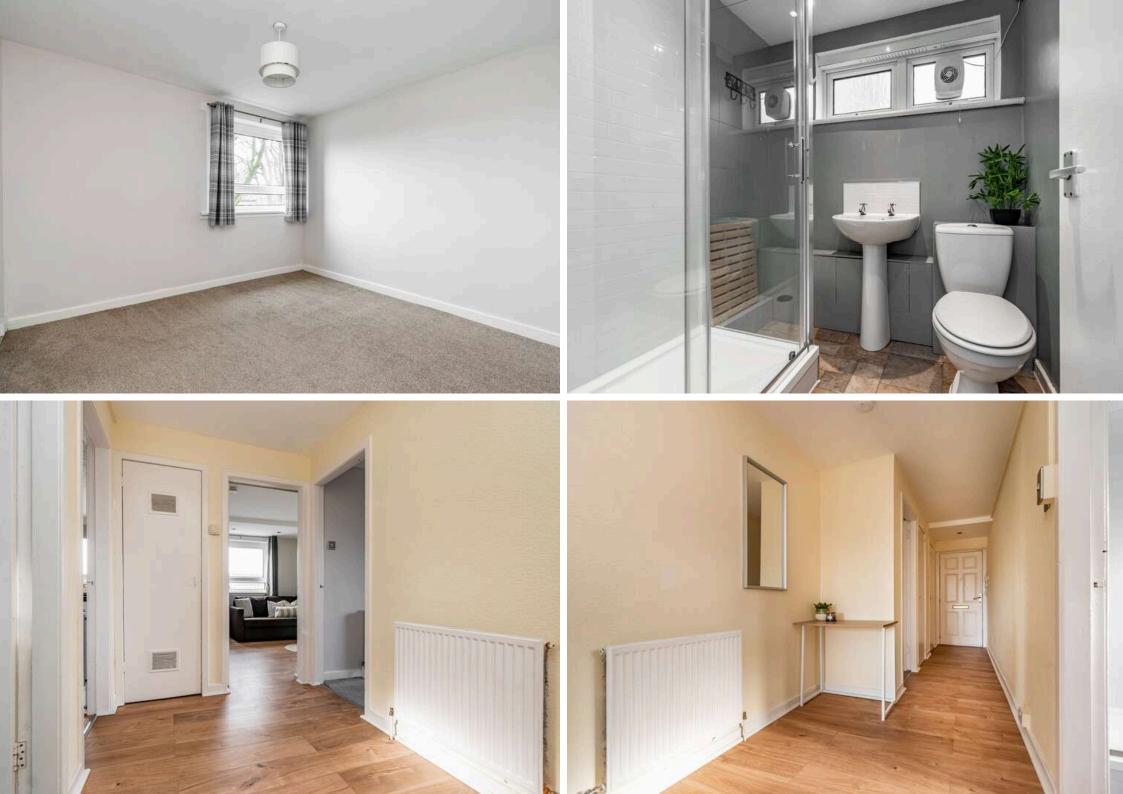

## 31/4 Kingsknowe Road North Edinburgh EH14 2BN Offers Over £125,000

- Large living/dining room with access to balcony
- Galley kitchen fitted with a range of floor and wall mounted units, electric hob and oven and white goods included
- Two double bedrooms
- Shower room fitted with two-piece suite and electric walk in shower
- Gas central heating and double glazing throughout
- Secure lockup
- Resident parking

The accomodation comprises of a large living/dining room with a fantastic southwest facing balcony that is the perfect sun trap in the evening. Galley kitchen fitted with a range of floor and wall mounted units, electric hob and oven, two large pantry cupboards and white goods which are included in the sale. There are two generous double bedrooms, a stylish shower room fitted with a two-piece suite and electric walk in shower. The property benefits from gas central heating and double glazing throughout for maximum efficiency. There is a useful lock up that offers plenty of additional storage space and residents parking. \*No warranties given for systems or appliances\*