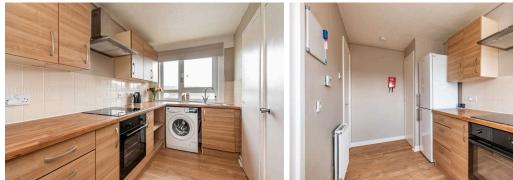

The accomodation comprises of a large living/dining room with a fantastic southwest facing balcony that is the perfect sun trap in the evening. Galley kitchen fitted with a range of floor and wall mounted units, electric hob and oven, two large pantry cupboards and white goods which are included in the sale. There are two generous double bedrooms, a stylish shower room fitted with a two-piece suite and electric walk in shower. The property benefits from gas central heating and double glazing throughout for maximum efficiency. There is a useful lock up that offers plenty of additional storage space and residents parking. \*No warranties given for systems or appliances\*