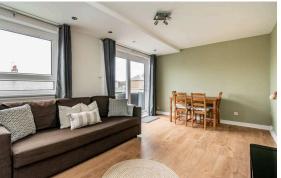

The accomodation comprises of a large living/dining room with a fantastic southwest facing balcony that is the perfect sun trap in the evening. Galley kitchen fitted with a range of floor and wall mounted units, electric hob and oven, two large pantry cupboards and white goods which are included in the sale. There are two generous double bedrooms, a stylish shower room fitted with a two-piece suite and electric walk in shower. The property benefits from gas central heating and double glazing throughout for maximum efficiency. There is a useful lock up that offers plenty of additional storage space and residents parking. \*No warranties given for systems or appliances\*