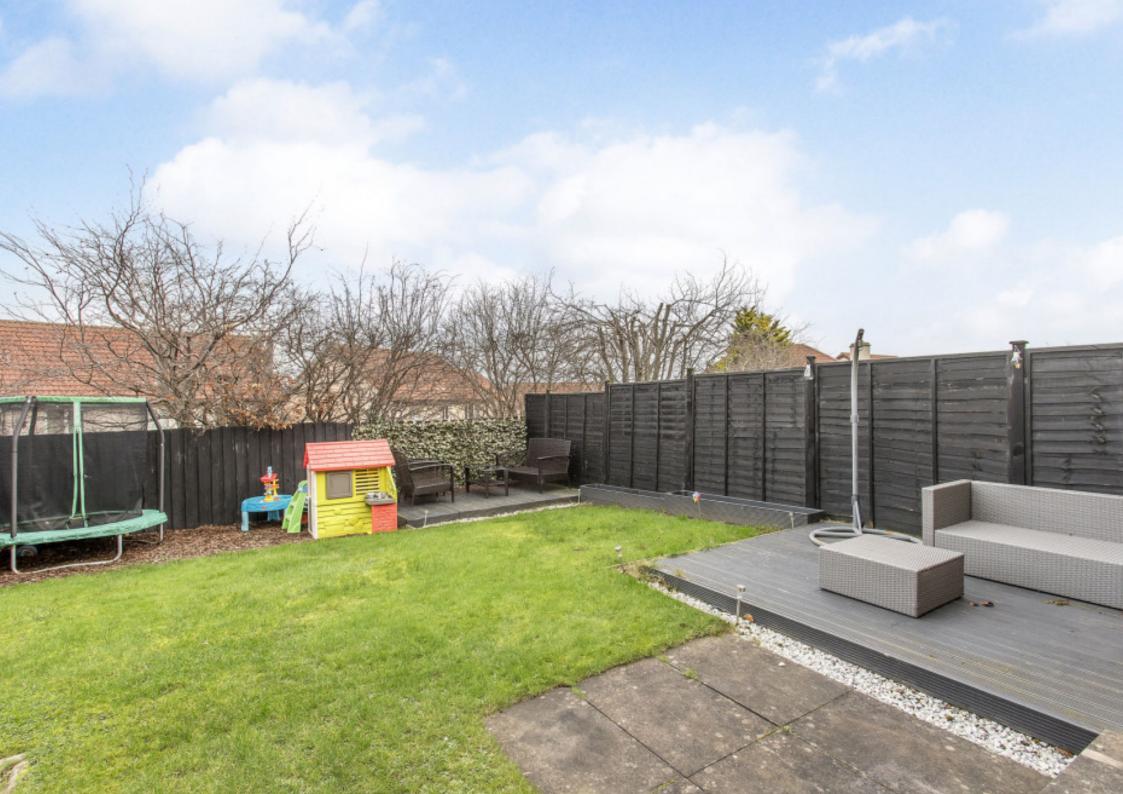

## **FEATURES**

- Semi-detached house in Tranent
- Exceptionally stylish, contemporary interiors
- Entrance hall with WC
- Spacious, south-facing living room
- Modern dining kitchen with garden access
- Two double bedrooms with built-in wardrobes
- One single bedroom
- Stylish family bathroom with rainfall shower-over-bath
- Neat front lawn and large rear garden
- Private tandem driveway