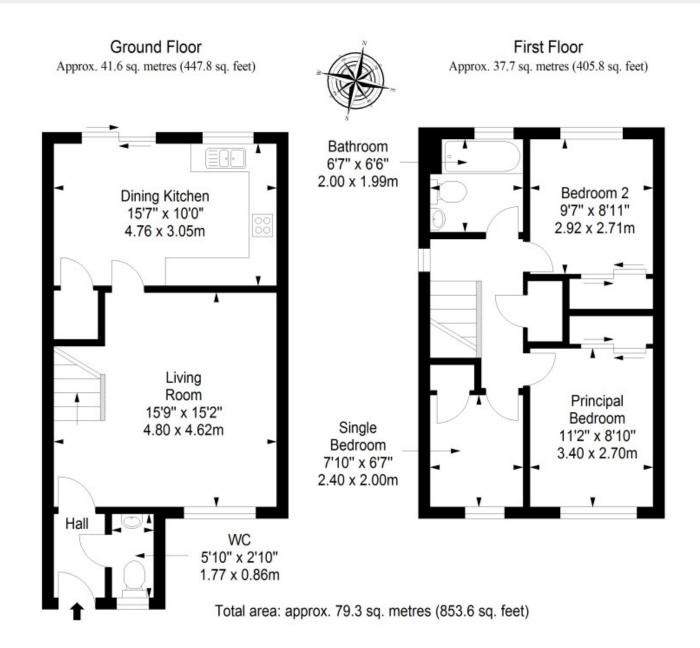

# **59 KENNEDY CRESCENT**

Tranent, East Lothian, EH33 1DN

Beautifully presented with stylish, contemporary interiors, this three-bedroom semi-detached house forms part of an established modern development in Tranent and is sure to appeal to a wealth of buyers. The home enjoys a quiet setting yet lies within easy reach of the amenities Tranent has to offer, including shops, primary and secondary schools, a selection of cafés, coffee shops, and restaurants, transport links across the county and further afield, and scenic open spaces.

## **FEATURES**

- Semi-detached house in Tranent
- Exceptionally stylish, contemporary interiors
- Entrance hall with WC
- Spacious, south-facing living room
- Modern dining kitchen with garden access
- Two double bedrooms with built-in wardrobes
- One single bedroom
- Stylish family bathroom with rainfall shower-over-bath
- Neat front lawn and large rear garden
- Private tandem driveway