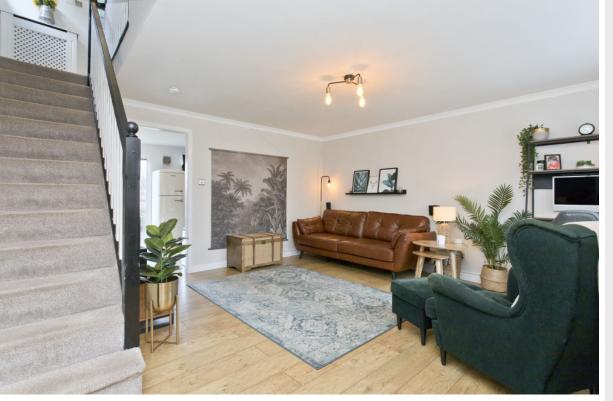

## **FEATURES**

- Semi-detached house in Tranent
- Exceptionally stylish, contemporary interiors
- Entrance hall with WC
- Spacious, south-facing living room
- Modern dining kitchen with garden access
- Two double bedrooms with built-in wardrobes
- One single bedroom
- Stylish family bathroom with rainfall shower-over-bath
- Neat front lawn and large rear garden
- Private tandem driveway

"THIS THREE-BEDROOM
SEMI-DETACHED HOUSE IS
PRESENTED IN A MOVE-IN
CONDITION WITH STYLISH,
CONTEMPORARY
INTERIORS."

GILSONGRAY.CO.UK