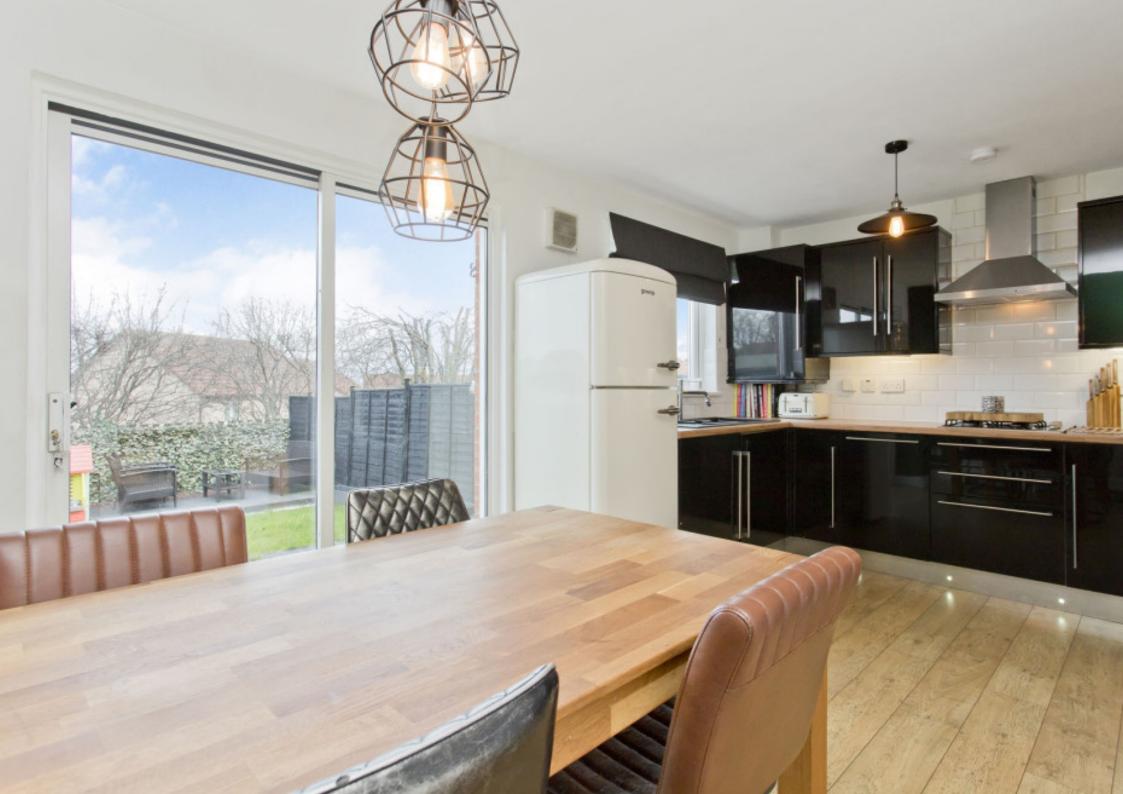

Extras: Integrated kitchen appliances comprising an oven, microwave, hob, extractor hood, washing machine, and dishwasher will be included in the sale. A freestanding fridge/freezer will also be included (but not the one that is currently in the kitchen). Please note, no warranties or guarantees shall be provided for the appliances.

## **FEATURES**

- Semi-detached house in Tranent
- Exceptionally stylish, contemporary interiors
- Entrance hall with WC
- Spacious, south-facing living room
- Modern dining kitchen with garden access
- Two double bedrooms with built-in wardrobes
- One single bedroom
- Stylish family bathroom with rainfall shower-over-bath
- Neat front lawn and large rear garden
- Private tandem driveway