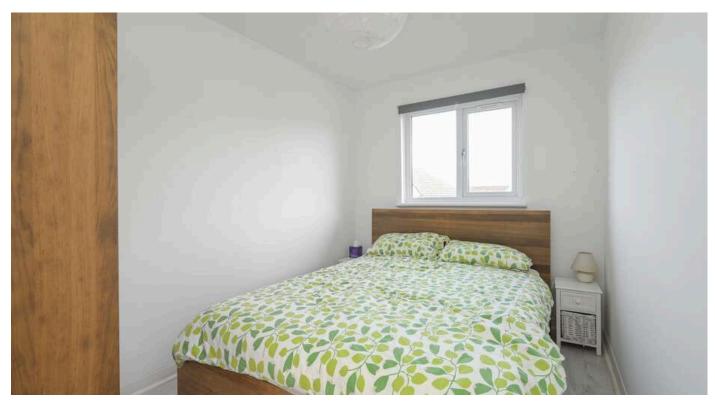

- · Entrance hallway.
- Living and dining room, French doors access the garden.
- Kitchen equipped with a range of wall and base units along with integrated appliances, door accesses the rear garden.
- Upper landing with storage cupboard and hatch to partially floored attic accessed by a fixed ladder.
- Front facing double bedroom.

- Double bedroom rear facing with lovely views of the Pentland Hills.
- · Third bedroom front facing.
- Stylish bathroom comprising WC, wash hand basin and bath with shower over.
- Double glazing throughout.
- Gas central heating.
- Enclosed rear garden with garden shed.
- · Front garden and driveway.