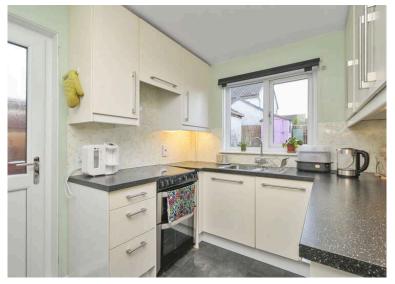

- · Entrance hallway.
- Living and dining room, French doors access the garden.
- Kitchen equipped with a range of wall and base units along with integrated appliances, door accesses the rear garden.
- Upper landing with storage cupboard and hatch to partially floored attic accessed by a fixed ladder.
- Front facing double bedroom.