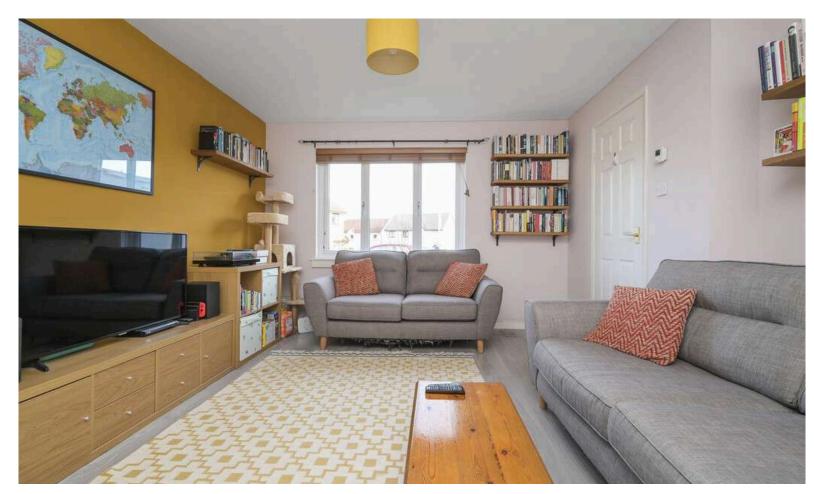

- · Entrance hallway.
- Living and dining room, French doors access the garden.
- Kitchen equipped with a range of wall and base units along with integrated appliances, door accesses the rear garden.
- Upper landing with storage cupboard and hatch to partially floored attic accessed by a fixed ladder.
- Front facing double bedroom.