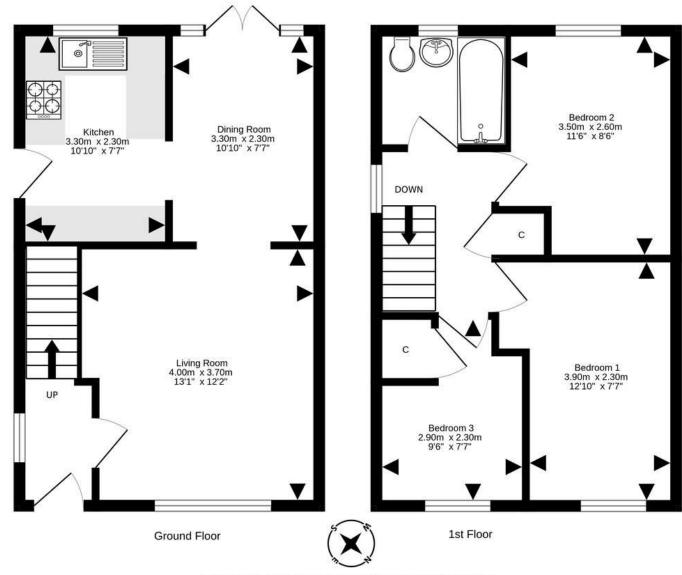

- · Entrance hallway.
- Living and dining room, French doors access the garden.
- Kitchen equipped with a range of wall and base units along with integrated appliances, door accesses the rear garden.
- Upper landing with storage cupboard and hatch to partially floored attic accessed by a fixed ladder.
- Front facing double bedroom.

- Double bedroom rear facing with lovely views of the Pentland Hills.
- · Third bedroom front facing.
- Stylish bathroom comprising WC, wash hand basin and bath with shower over.
- Double glazing throughout.
- Gas central heating.
- Enclosed rear garden with garden shed.
- · Front garden and driveway.