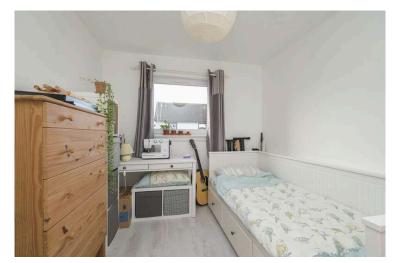

- · Entrance hallway.
- Living and dining room, French doors access the garden.
- Kitchen equipped with a range of wall and base units along with integrated appliances, door accesses the rear garden.
- Upper landing with storage cupboard and hatch to partially floored attic accessed by a fixed ladder.
- Front facing double bedroom.