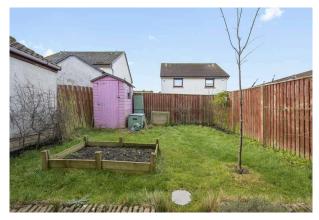

- Double bedroom rear facing with lovely views of the Pentland Hills.
- · Third bedroom front facing.
- Stylish bathroom comprising WC, wash hand basin and bath with shower over.
- Double glazing throughout.
- Gas central heating.
- Enclosed rear garden with garden shed.
- · Front garden and driveway.