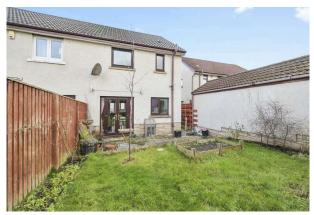

- · Entrance hallway.
- Living and dining room, French doors access the garden.
- Kitchen equipped with a range of wall and base units along with integrated appliances, door accesses the rear garden.
- Upper landing with storage cupboard and hatch to partially floored attic accessed by a fixed ladder.
- Front facing double bedroom.

- Double bedroom rear facing with lovely views of the Pentland Hills.
- · Third bedroom front facing.
- Stylish bathroom comprising WC, wash hand basin and bath with shower over.
- Double glazing throughout.
- Gas central heating.
- Enclosed rear garden with garden shed.
- · Front garden and driveway.