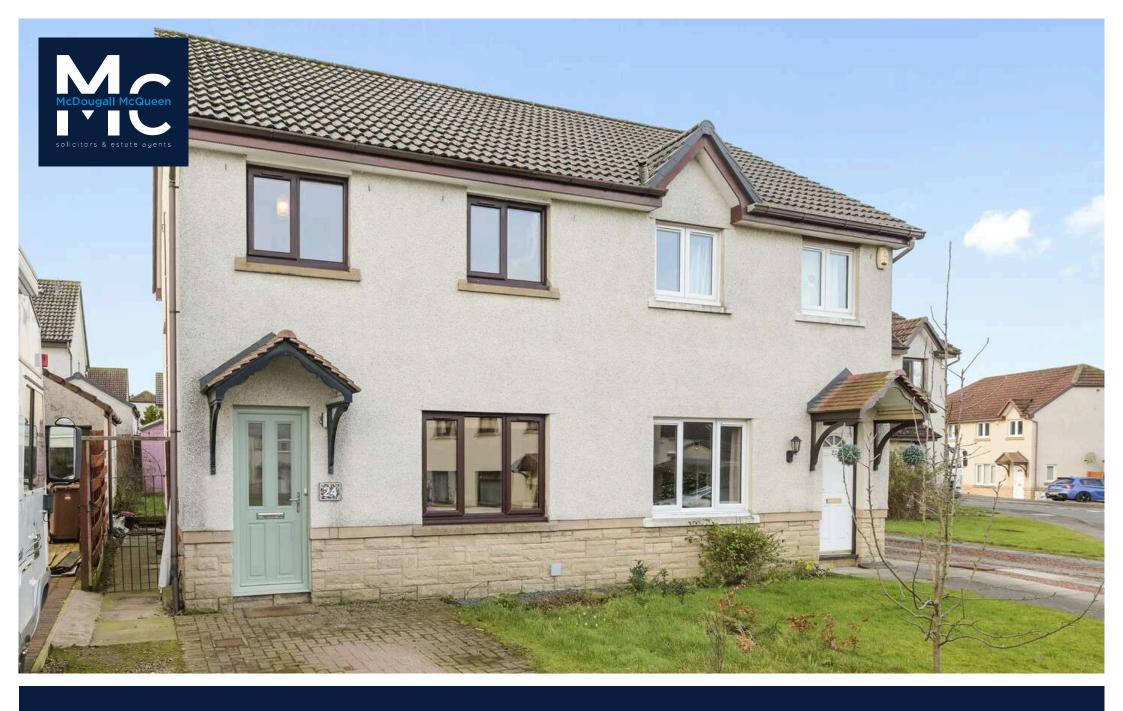

Impressive, bright and spacious three bedroom semi-detached property arranged over two floors with gardens to the front and rear along with a driveway offers excellent modern day living. The property is ideally located in the popular Murrays area of Edinburgh within the Liberton suburb close to many local amenities and transport links whilst being a short distance from the City Bypass. Presented to the market in good order throughout, we would recommend an early viewing.

- Double bedroom rear facing with lovely views of the Pentland Hills.
- · Third bedroom front facing.
- Stylish bathroom comprising WC, wash hand basin and bath with shower over.
- Double glazing throughout.
- Gas central heating.
- Enclosed rear garden with garden shed.
- · Front garden and driveway.