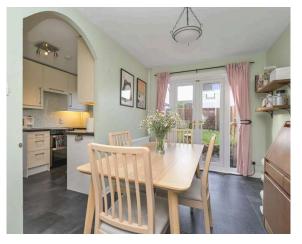

- · Entrance hallway.
- Living and dining room, French doors access the garden.
- Kitchen equipped with a range of wall and base units along with integrated appliances, door accesses the rear garden.
- Upper landing with storage cupboard and hatch to partially floored attic accessed by a fixed ladder.
- Front facing double bedroom.