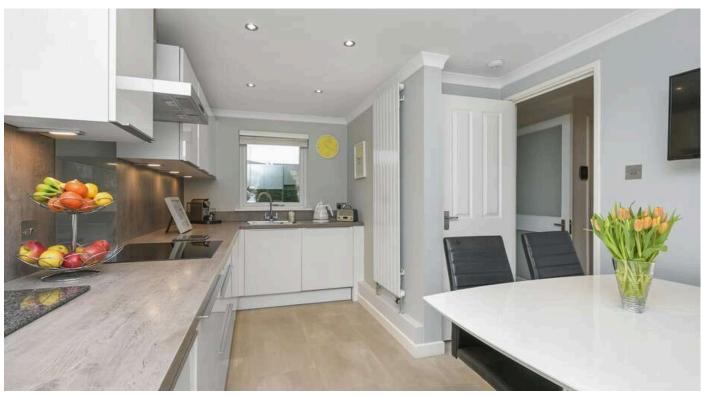

Beautifully presented throughout, this generous family home includes spacious lounge leading to conservatory, which gives direct access to a charming back garden with patio. The contemporary, modern kitchen accommodates a dining table and seating area with ease and the ground floor accommodation is completed by a useful WC and large Box Room / Home Office with built-in shelving.

## Extras

Kitchen appliances include induction hob, oven, extractor hood, fridge freezer, and wine cooler fridge.