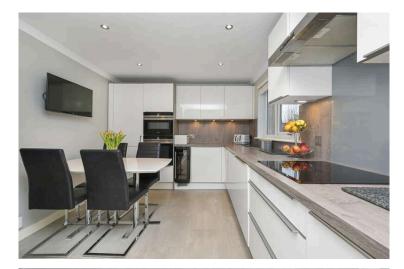

Beautifully presented throughout, this generous family home includes spacious lounge leading to conservatory, which gives direct access to a charming back garden with patio. The contemporary, modern kitchen accommodates a dining table and seating area with ease and the ground floor accommodation is completed by a useful WC and large Box Room / Home Office with built-in shelving.

## Extras

Kitchen appliances include induction hob, oven, extractor hood, fridge freezer, and wine cooler fridge.