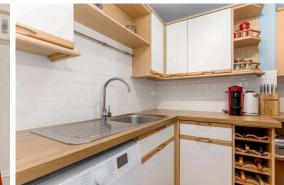

The accomodation comprises of a large living room featuring beautiful ornate cornicing and a gas fireplace with original tiling surrounding it. A stylish kitchen fitted with a range of floor and wall mounted units, induction hob and electric oven and white goods which are included in the sale. There are two generous double bedrooms with the master featuring large fitted wardrobes offering plenty of useful storage space. A shower room fitted with an electric walk in shower, vanity unit and de-misting mirror and then in the hallway there is a W.C. The property benefits from gas central heating and double glazing throughout, communal garden to the rear of the property and residents permit parking.