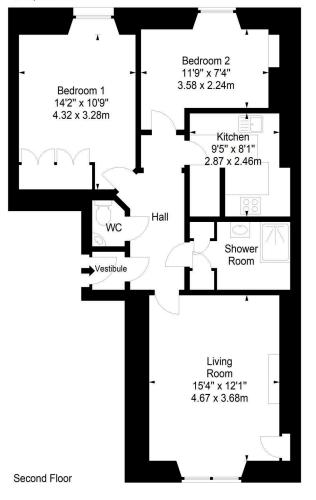

## Fowler Terrace, Edinburgh, Midlothian, EH11 1BZ

Approx. Gross Internal Area 737 Sq Ft - 68.47 Sq M For identification only. Not to scale. © SquareFoot 2024

Property Centre: 1 Harrison Gardens Edinburgh EH11 3NA Tel: 0131 337 1800 Fax: 0131 337 1118