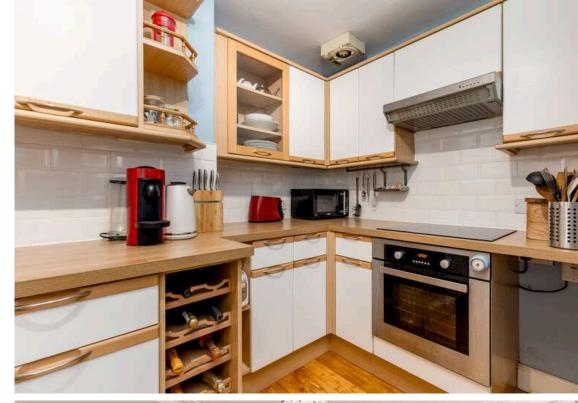

The accomodation comprises of a large living room featuring beautiful ornate cornicing and a gas fireplace with original tiling surrounding it. A stylish kitchen fitted with a range of floor and wall mounted units, induction hob and electric oven and white goods which are included in the sale. There are two generous double bedrooms with the master featuring large fitted wardrobes offering plenty of useful storage space. A shower room fitted with an electric walk in shower, vanity unit and de-misting mirror and then in the hallway there is a W.C. The property benefits from gas central heating and double glazing throughout, communal garden to the rear of the property and residents permit parking.