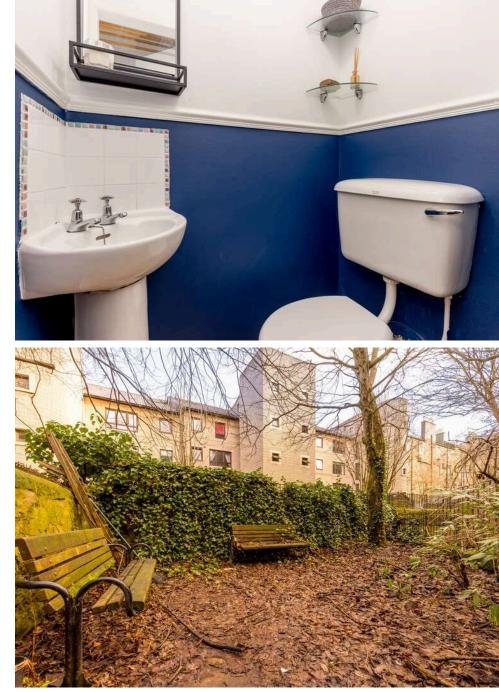

The accomodation comprises of a large living room featuring beautiful ornate cornicing and a gas fireplace with original tiling surrounding it. A stylish kitchen fitted with a range of floor and wall mounted units, induction hob and electric oven and white goods which are included in the sale. There are two generous double bedrooms with the master featuring large fitted wardrobes offering plenty of useful storage space. A shower room fitted with an electric walk in shower, vanity unit and de-misting mirror and then in the hallway there is a W.C. The property benefits from gas central heating and double glazing throughout, communal garden to the rear of the property and residents permit parking.