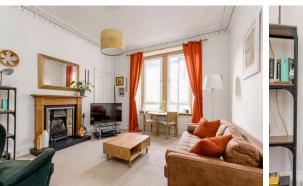

## Flat

Blair Cadell are delighted to bring to market this immaculate two-bed tenement flat in the heart of Polwarth. With superb local amenities and access to the city centre, the property would be ideal for the first time buyer or young professional and must be viewed.

The accomodation comprises of a large living room featuring beautiful ornate cornicing and a gas fireplace with original tiling surrounding it. A stylish kitchen fitted with a range of floor and wall mounted units, induction hob and electric oven and white goods which are included in the sale. There are two generous double bedrooms with the master featuring large fitted wardrobes offering plenty of useful storage space. A shower room fitted with an electric walk in shower, vanity unit and de-misting mirror and then in the hallway there is a W.C. The property benefits from gas central heating and double glazing throughout, communal garden to the rear of the property and residents permit parking.