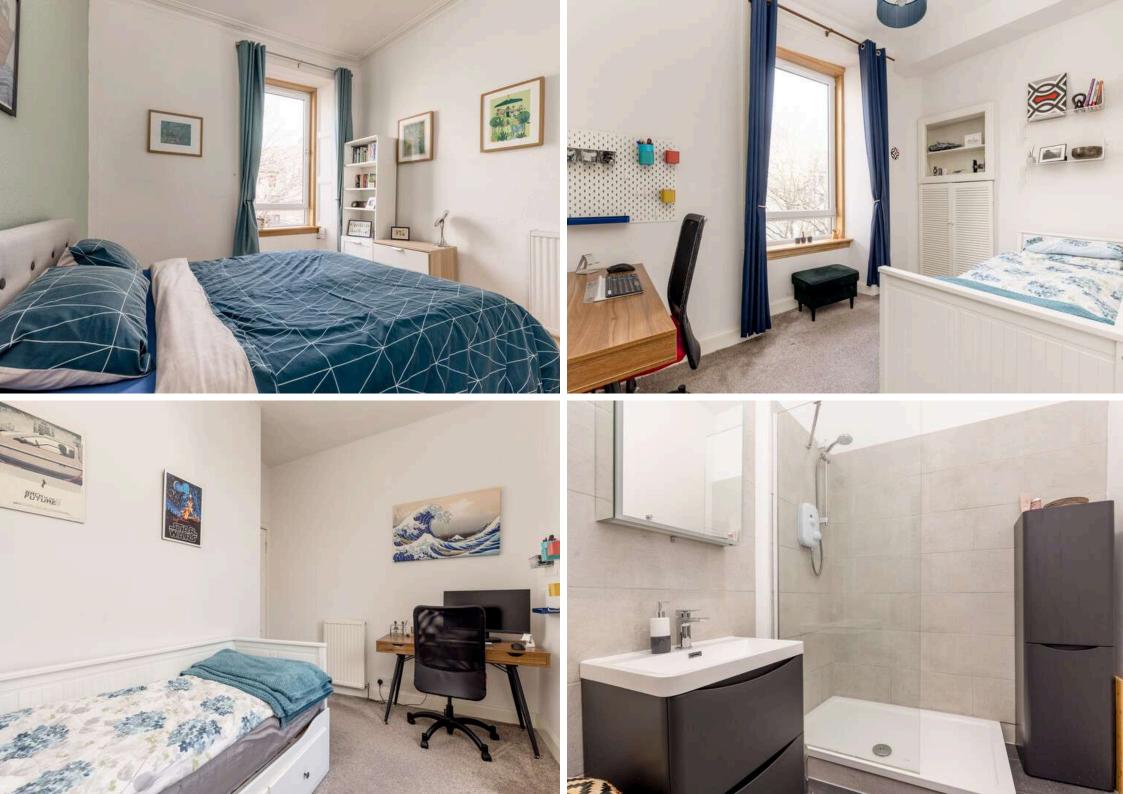

The accomodation comprises of a large living room featuring beautiful ornate cornicing and a gas fireplace with original tiling surrounding it. A stylish kitchen fitted with a range of floor and wall mounted units, induction hob and electric oven and white goods which are included in the sale. There are two generous double bedrooms with the master featuring large fitted wardrobes offering plenty of useful storage space. A shower room fitted with an electric walk in shower, vanity unit and de-misting mirror and then in the hallway there is a W.C. The property benefits from gas central heating and double glazing throughout, communal garden to the rear of the property and residents permit parking.