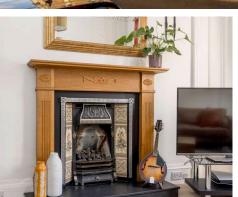

The accomodation comprises of a large living room featuring beautiful ornate cornicing and a gas fireplace with original tiling surrounding it. A stylish kitchen fitted with a range of floor and wall mounted units, induction hob and electric oven and white goods which are included in the sale. There are two generous double bedrooms with the master featuring large fitted wardrobes offering plenty of useful storage space. A shower room fitted with an electric walk in shower, vanity unit and de-misting mirror and then in the hallway there is a W.C. The property benefits from gas central heating and double glazing throughout, communal garden to the rear of the property and residents permit parking.