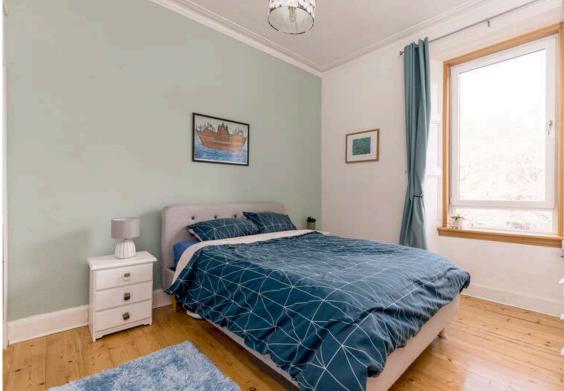

The accomodation comprises of a large living room featuring beautiful ornate cornicing and a gas fireplace with original tiling surrounding it. A stylish kitchen fitted with a range of floor and wall mounted units, induction hob and electric oven and white goods which are included in the sale. There are two generous double bedrooms with the master featuring large fitted wardrobes offering plenty of useful storage space. A shower room fitted with an electric walk in shower, vanity unit and de-misting mirror and then in the hallway there is a W.C. The property benefits from gas central heating and double glazing throughout, communal garden to the rear of the property and residents permit parking.