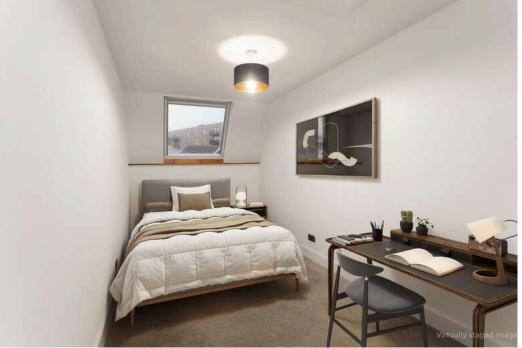

The accommodation comprises:

- Entrance hallway with oak flooring and carpeted staircase
- Large open plan kitchen / living / dining room with oak style flooring, wood burning stove and sliding patio doors, which lead out to the rear garden
- The kitchen area is fitted with a range of modern gloss white units with metro tiled splashback, laminate marble effect worktops with inset stainless steel sink and appliances including gas hob with extractor hood, electric fan oven, washing machine and American style fridge freezer
- Modern luxurious downstairs shower room which has slate grey wall board, large shower enclosure, WC and wash basin with vanity unit
- Two good sized double bedrooms with Velux windows
- Box room/ study
- The family bathroom is fitted with a Jacuzzi bath, WC, wash basin with vanity unit and separate shower enclosure