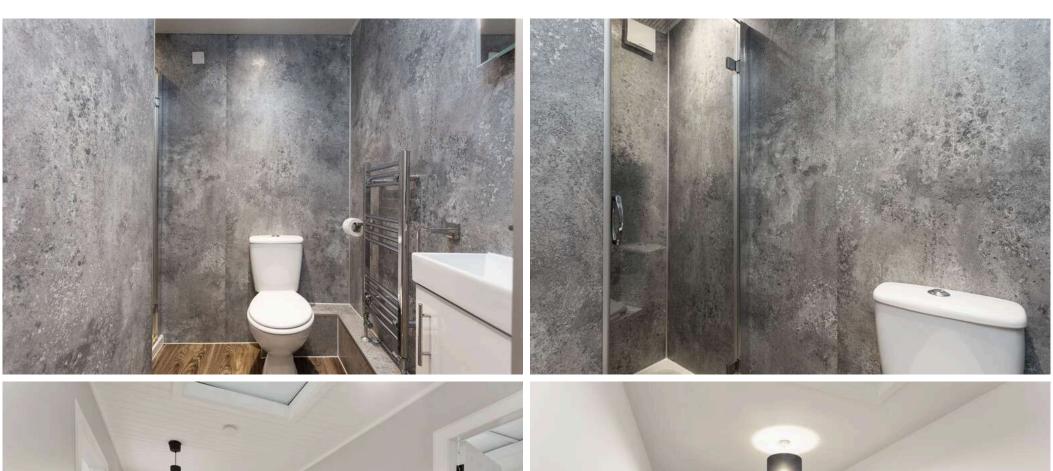

The accommodation comprises:

- Entrance hallway with oak flooring and carpeted staircase
- Large open plan kitchen / living / dining room with oak style flooring, wood burning stove and sliding patio doors, which lead out to the rear garden
- The kitchen area is fitted with a range of modern gloss white units with metro tiled splashback, laminate marble effect worktops with inset stainless steel sink and appliances including gas hob with extractor hood, electric fan oven, washing machine and American style fridge freezer
- Modern luxurious downstairs shower room which has slate grey wall board, large shower enclosure, WC and wash basin with vanity unit
- Two good sized double bedrooms with Velux windows
- Box room/ study
- The family bathroom is fitted with a Jacuzzi bath, WC, wash basin with vanity unit and separate shower enclosure