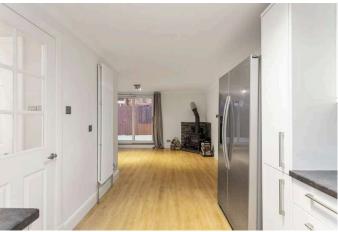

The accommodation comprises:

- Entrance hallway with oak flooring and carpeted staircase
- Large open plan kitchen / living / dining room with oak style flooring, wood burning stove and sliding patio doors, which lead out to the rear garden
- The kitchen area is fitted with a range of modern gloss white units with metro tiled splashback, laminate marble effect worktops with inset stainless steel sink and appliances including gas hob with extractor hood, electric fan oven, washing machine and American style fridge freezer
- Modern luxurious downstairs shower room which has slate grey wall board, large shower enclosure, WC and wash basin with vanity unit
- Two good sized double bedrooms with Velux windows
- Box room/ study
- The family bathroom is fitted with a Jacuzzi bath, WC, wash basin with vanity unit and separate shower enclosure