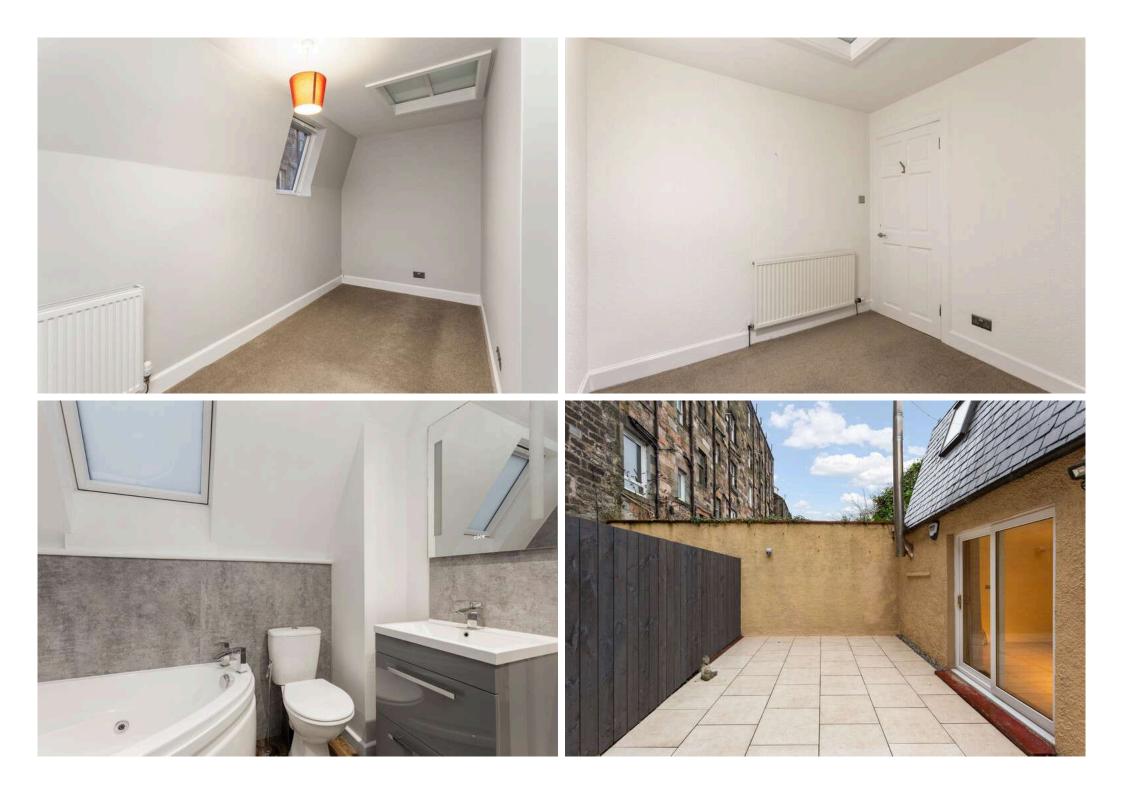

The accommodation comprises:

- Entrance hallway with oak flooring and carpeted staircase
- Large open plan kitchen / living / dining room with oak style flooring, wood burning stove and sliding patio doors, which lead out to the rear garden
- The kitchen area is fitted with a range of modern gloss white units with metro tiled splashback, laminate marble effect worktops with inset stainless steel sink and appliances including gas hob with extractor hood, electric fan oven, washing machine and American style fridge freezer
- Modern luxurious downstairs shower room which has slate grey wall board, large shower enclosure, WC and wash basin with vanity unit
- Two good sized double bedrooms with Velux windows
- Box room/ study
- The family bathroom is fitted with a Jacuzzi bath, WC, wash basin with vanity unit and separate shower enclosure

#### Outside and Gardens

The property has a private garden to the rear of the property, which has been optimised for low maintenance and has fencing on all sides, making it secure and private. The car port also has an EV charging point.