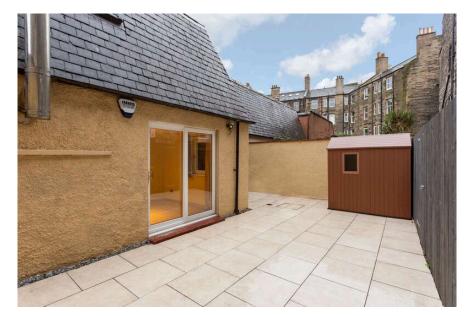

#### Outside and Gardens

The property has a private garden to the rear of the property, which has been optimised for low maintenance and has fencing on all sides, making it secure and private. The car port also has an EV charging point.