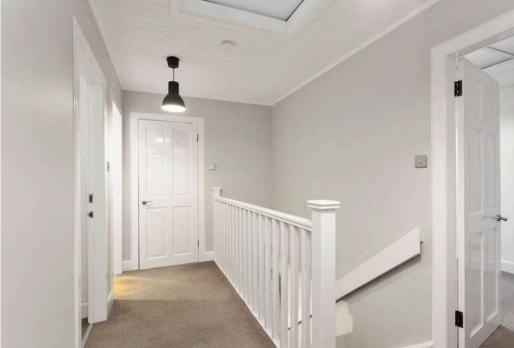

The accommodation comprises:

- Entrance hallway with oak flooring and carpeted staircase
- Large open plan kitchen / living / dining room with oak style flooring, wood burning stove and sliding patio doors, which lead out to the rear garden
- The kitchen area is fitted with a range of modern gloss white units with metro tiled splashback, laminate marble effect worktops with inset stainless steel sink and appliances including gas hob with extractor hood, electric fan oven, washing machine and American style fridge freezer
- Modern luxurious downstairs shower room which has slate grey wall board, large shower enclosure, WC and wash basin with vanity unit
- Two good sized double bedrooms with Velux windows
- Box room/ study
- The family bathroom is fitted with a Jacuzzi bath, WC, wash basin with vanity unit and separate shower enclosure