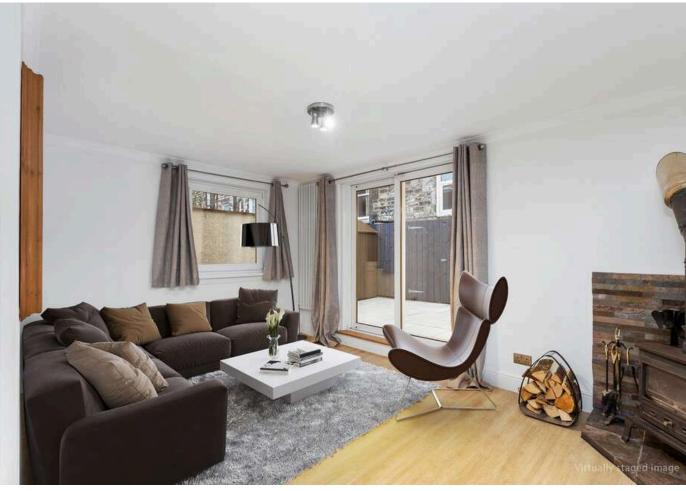

The accommodation comprises:

- Entrance hallway with oak flooring and carpeted staircase
- Large open plan kitchen / living / dining room with oak style flooring, wood burning stove and sliding patio doors, which lead out to the rear garden
- The kitchen area is fitted with a range of modern gloss white units with metro tiled splashback, laminate marble effect worktops with inset stainless steel sink and appliances including gas hob with extractor hood, electric fan oven, washing machine and American style fridge freezer
- Modern luxurious downstairs shower room which has slate grey wall board, large shower enclosure, WC and wash basin with vanity unit
- Two good sized double bedrooms with Velux windows
- Box room/ study
- The family bathroom is fitted with a Jacuzzi bath, WC, wash basin with vanity unit and separate shower enclosure