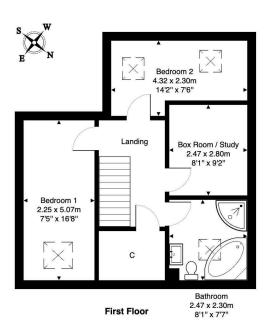

The accommodation comprises:

- Entrance hallway with oak flooring and carpeted staircase
- Large open plan kitchen / living / dining room with oak style flooring, wood burning stove and sliding patio doors, which lead out to the rear garden
- The kitchen area is fitted with a range of modern gloss white units with metro tiled splashback, laminate marble effect worktops with inset stainless steel sink and appliances including gas hob with extractor hood, electric fan oven, washing machine and American style fridge freezer
- Modern luxurious downstairs shower room which has slate grey wall board, large shower enclosure, WC and wash basin with vanity unit
- Two good sized double bedrooms with Velux windows
- Box room/ study
- The family bathroom is fitted with a Jacuzzi bath, WC, wash basin with vanity unit and separate shower enclosure

#### Council tax

It is our understanding that this property is subject to Council Tax Band B, however, please check with the local authority.

3b Links Gardens Lane, Leith, EH6 7JQ

Total Area: 82.7 m<sup>2</sup> ... 890 ft<sup>2</sup>