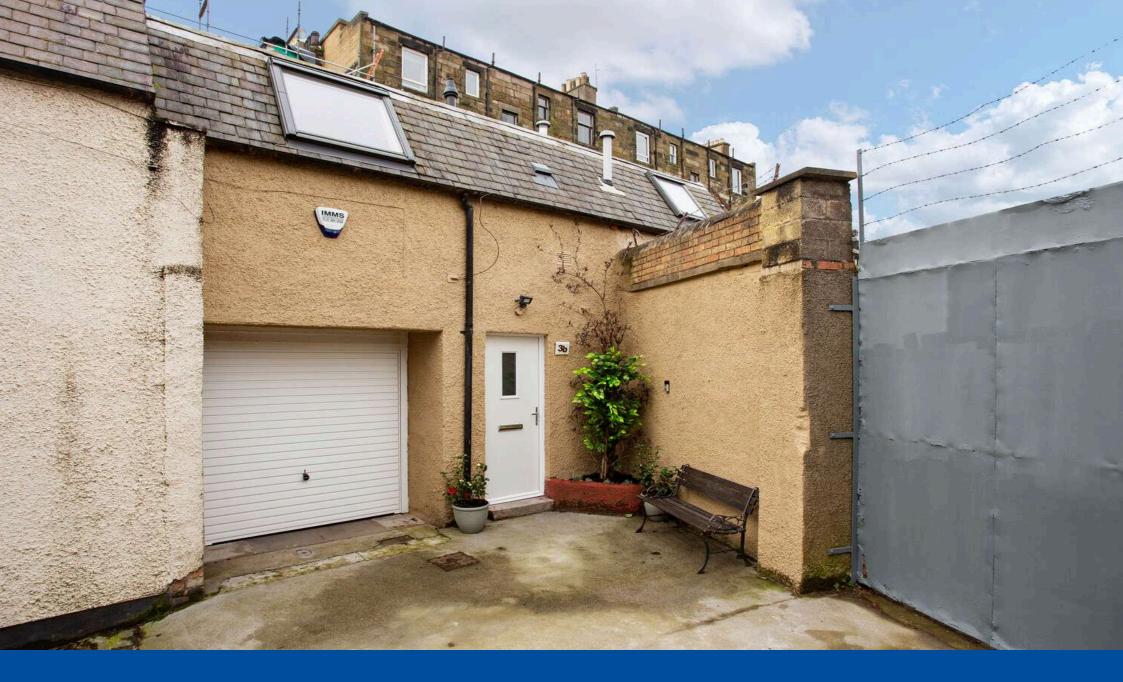

# 3B Links Gardens Lane, Edinburgh, EH6 7JQ

## Description

Beautifully presented end-terraced, mews style house tucked at the end of a quiet row of similar properties and only a stone's throw from Leith Links. The property is in excellent condition throughout with modern, minimalistic style and a neutral colour scheme. It has a private rear garden and car port to the side. It has gas central heating and is double glazed.

#### Outside and Gardens

The property has a private garden to the rear of the property, which has been optimised for low maintenance and has fencing on all sides, making it secure and private. The car port also has an EV charging point.