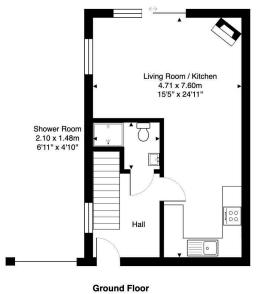

The accommodation comprises:

- Entrance hallway with oak flooring and carpeted staircase
- Large open plan kitchen / living / dining room with oak style flooring, wood burning stove and sliding patio doors, which lead out to the rear garden
- The kitchen area is fitted with a range of modern gloss white units with metro tiled splashback, laminate marble effect worktops with inset stainless steel sink and appliances including gas hob with extractor hood, electric fan oven, washing machine and American style fridge freezer
- Modern luxurious downstairs shower room which has slate grey wall board, large shower enclosure, WC and wash basin with vanity unit
- Two good sized double bedrooms with Velux windows
- Box room/ study
- The family bathroom is fitted with a Jacuzzi bath, WC, wash basin with vanity unit and separate shower enclosure

#### Council tax

It is our understanding that this property is subject to Council Tax Band B, however, please check with the local authority.

3b Links Gardens Lane, Leith, EH6 7JQ

Total Area: 82.7 m<sup>2</sup> ... 890 ft<sup>2</sup>