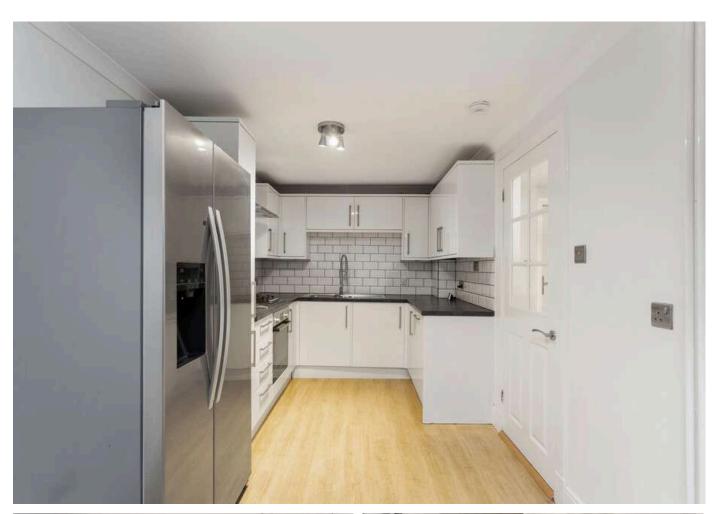

The accommodation comprises:

- Entrance hallway with oak flooring and carpeted staircase
- Large open plan kitchen / living / dining room with oak style flooring, wood burning stove and sliding patio doors, which lead out to the rear garden
- The kitchen area is fitted with a range of modern gloss white units with metro tiled splashback, laminate marble effect worktops with inset stainless steel sink and appliances including gas hob with extractor hood, electric fan oven, washing machine and American style fridge freezer
- Modern luxurious downstairs shower room which has slate grey wall board, large shower enclosure, WC and wash basin with vanity unit
- Two good sized double bedrooms with Velux windows
- Box room/ study
- The family bathroom is fitted with a Jacuzzi bath, WC, wash basin with vanity unit and separate shower enclosure