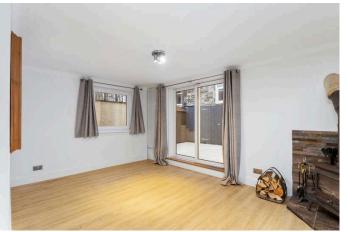

The accommodation comprises:

- Entrance hallway with oak flooring and carpeted staircase
- Large open plan kitchen / living / dining room with oak style flooring, wood burning stove and sliding patio doors, which lead out to the rear garden
- The kitchen area is fitted with a range of modern gloss white units with metro tiled splashback, laminate marble effect worktops with inset stainless steel sink and appliances including gas hob with extractor hood, electric fan oven, washing machine and American style fridge freezer
- Modern luxurious downstairs shower room which has slate grey wall board, large shower enclosure, WC and wash basin with vanity unit
- Two good sized double bedrooms with Velux windows
- Box room/ study
- The family bathroom is fitted with a Jacuzzi bath, WC, wash basin with vanity unit and separate shower enclosure