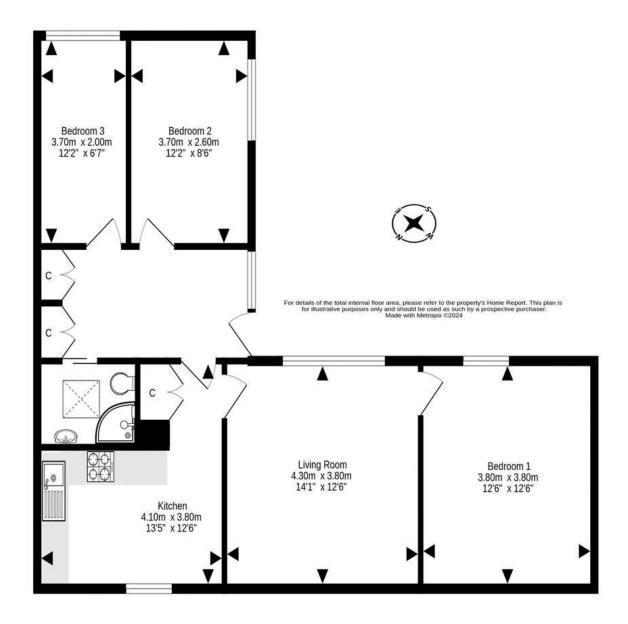

4 Inchview, Prestonpans, East Lothian, EH32 9BQ

www.mcdougallmcqueen.co.uk

McDougall McQueen are delighted to present to the market this deceptively spacious three-bedroom semi-detached bungalow, situated in an established residential area with similar style properties in the popular East Lothian town of Prestonpans. The accommodation is presented in good clean condition and provides a superb opportunity for first-time buyers and those looking for ground floor living. It is within walking distance of all amenities, whilst Prestonpans is ideally placed for the commute to Edinburgh and beyond being close to the A1 and having its own train station.

- Rarely available residential location and property style
- Entrance hallway with storage
- Spacious living room with window to the courtyard garden
- Fitted breakfasting kitchen with a range of base and wall units, built-in storage, electric hob, oven, washing machine, dishwasher, and fridge freezer
- Family shower room with electric shower, wc, and sink

- Main bedroom with window to the garden courtyard
- · Bedroom two with courtyard facing window
- Bedroom three with high level window
- Double glazing and gas central heating
- Private fully fenced courtyard garden
- Ample on-street parking
- · Within walking distance of the coast and all amenities
- Superb transport links including a local train station