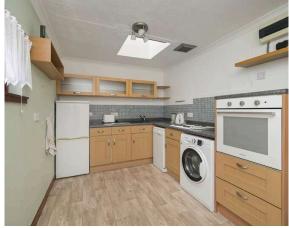

- Rarely available residential location and property style
- Entrance hallway with storage
- Spacious living room with window to the courtyard garden
- Fitted breakfasting kitchen with a range of base and wall units, built-in storage, electric hob, oven, washing machine, dishwasher, and fridge freezer
- Family shower room with electric shower, wc, and sink