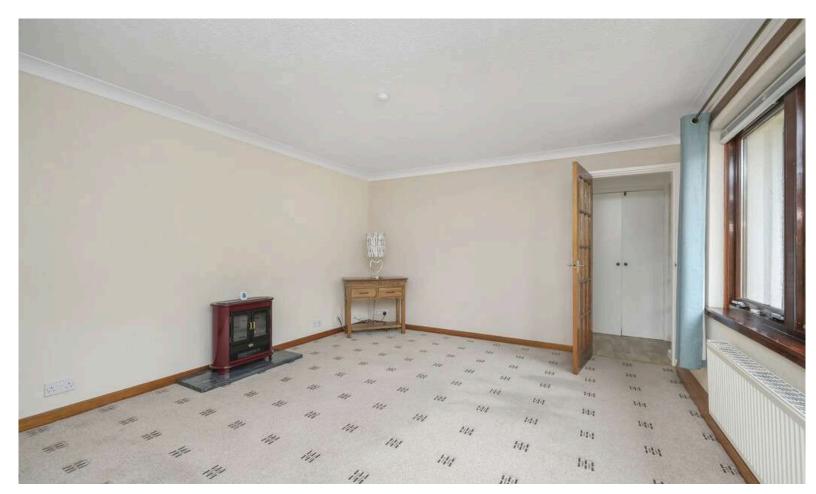

- Rarely available residential location and property style
- Entrance hallway with storage
- Spacious living room with window to the courtyard garden
- Fitted breakfasting kitchen with a range of base and wall units, built-in storage, electric hob, oven, washing machine, dishwasher, and fridge freezer
- Family shower room with electric shower, wc, and sink