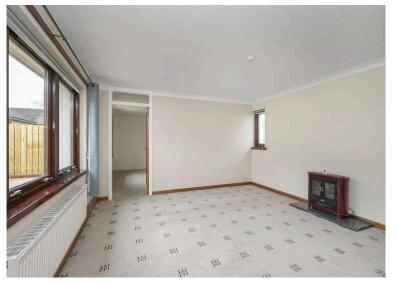

- Rarely available residential location and property style
- Entrance hallway with storage
- Spacious living room with window to the courtyard garden
- Fitted breakfasting kitchen with a range of base and wall units, built-in storage, electric hob, oven, washing machine, dishwasher, and fridge freezer
- Family shower room with electric shower, wc, and sink