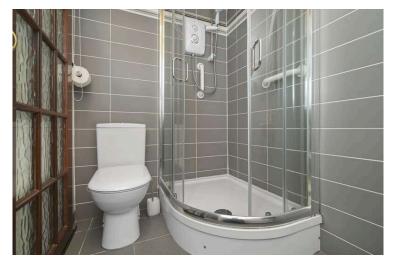

- Rarely available residential location and property style
- Entrance hallway with storage
- Spacious living room with window to the courtyard garden
- Fitted breakfasting kitchen with a range of base and wall units, built-in storage, electric hob, oven, washing machine, dishwasher, and fridge freezer
- Family shower room with electric shower, wc, and sink