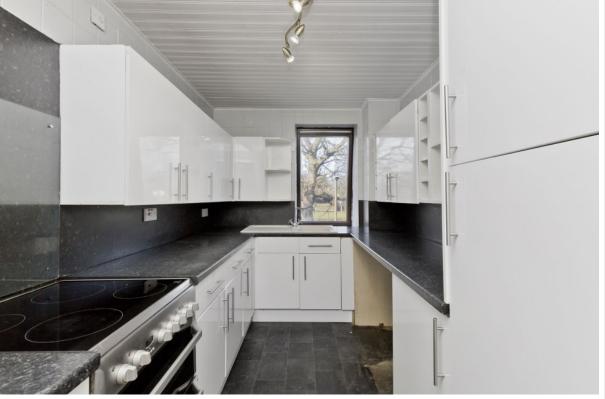

# **FEATURES**

- Mid-terraced house in Musselburgh
- Exciting opportunity for modernisation
- Within the Musselburgh conservation area
- Overlooking the River Esk
- Entrance hall with storage
- Dual-aspect living/dining room
- Bright kitchen
- Three double bedrooms (one with storage)
- One en-suite shower room
- Four-piece family bathroom
- Low-maintenance garden
- Private residents' parking