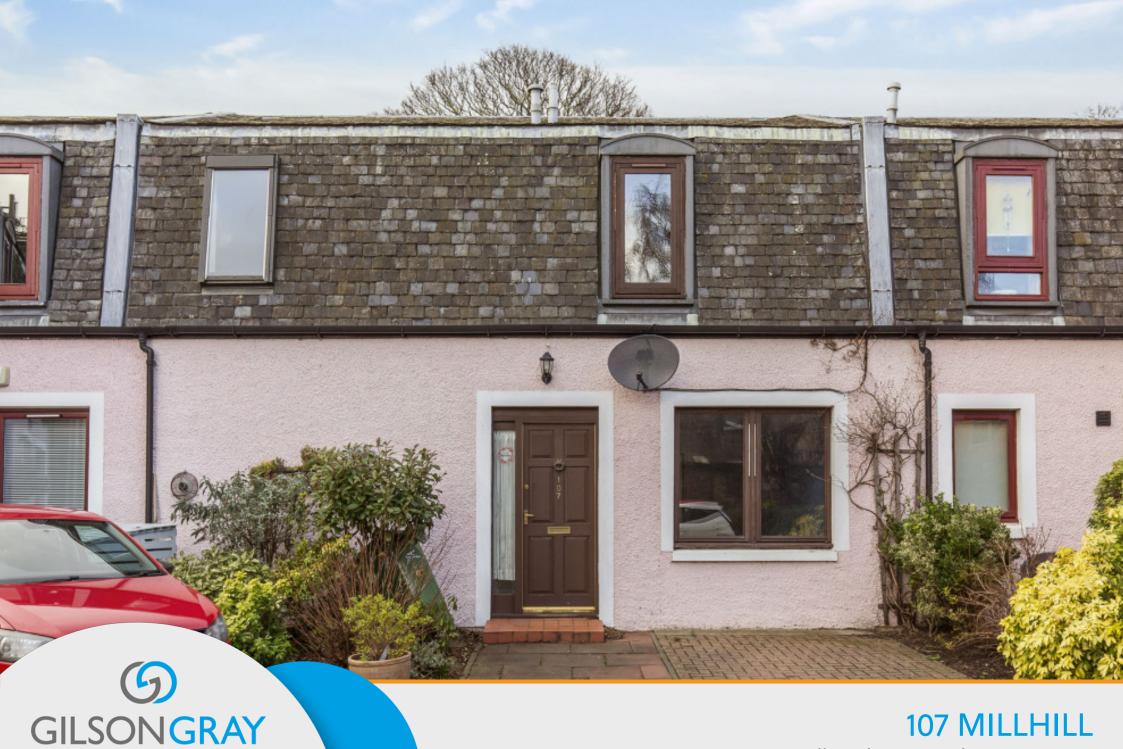

# 107 MILLHILL

Musselburgh, East Lothian, EH21 7RP

Situated in an established development overlooking the River Esk, this three-bedroom, two-bathroom mid-terraced house offers spacious accommodation and a delightful setting. It also presents buyers with an exciting opportunity for full modernisation, allowing you to set the style and standards to your own preference. The home lies just a short stroll from Musselburgh's town centre, where excellent amenities can be found, such as shops, everyday essentials, restaurants, pubs, and entertainment venues, as well as schools, transport links (including the train station), and scenic open spaces.

# **FEATURES**

- Mid-terraced house in Musselburgh
- Exciting opportunity for modernisation
- Within the Musselburgh conservation area
- Overlooking the River Esk
- Entrance hall with storage
- Dual-aspect living/dining room
- Bright kitchen
- Three double bedrooms (one with storage)
- One en-suite shower room
- Four-piece family bathroom
- Low-maintenance garden
- Private residents' parking

"THE PROPERTY
ENJOYS A TRANQUIL
OUTLOOK
OVERLOOKING THE
RIVER ESK."

**EPC RATING:** 

COUNCIL TAX BAND: