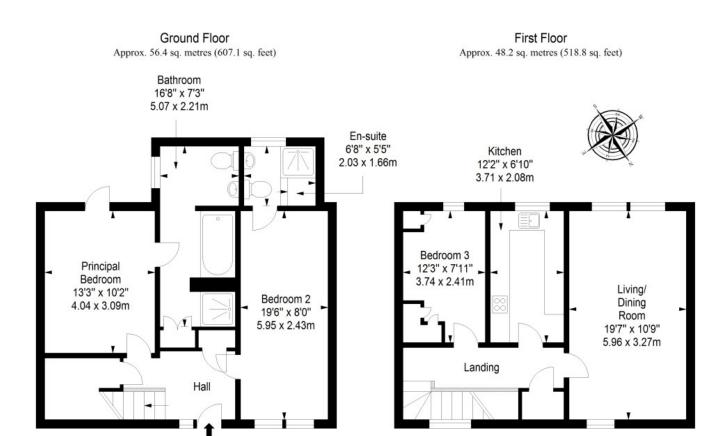

#### **VIEWINGS**

By appointment with Gilson Gray on 01620 893 481

Total area: approx. 104.6 sq. metres (1125.9 sq. feet)

rightmove \( \triangle \) Zoopla.co.uk

These particulars were prepared on the basis of our own knowledge of the local area and, in respect of the property itself, information supplied to us by our clients; all reasonable steps were taken at the time of preparing these particulars to ensure that all details contained in them were accurate. All statements contained in the particulars are for information only and all parties should not rely upon them as statements or representations of fact. In particular, (a) descriptions, measurements and only. Our clients may instruct us to set a closing date for offers at short notice and therefore if you wish to pursue interest in this property, you should immediately instruct your solicitor to note interest with us. Our clients reserve the right to conclude a bargain for the sale of the above subjects or any part thereof ahead of a notified closing date and will not be obliged to accept either the highest or indeed any offer for the above subjects or any part thereof. All measurements have been taken using a sonic tape and cannot be regarded as guaranteed given the limitations of the device. Services and/or appliances referred to in these particulars have not been tested and no warranty is given that they are in full working order.