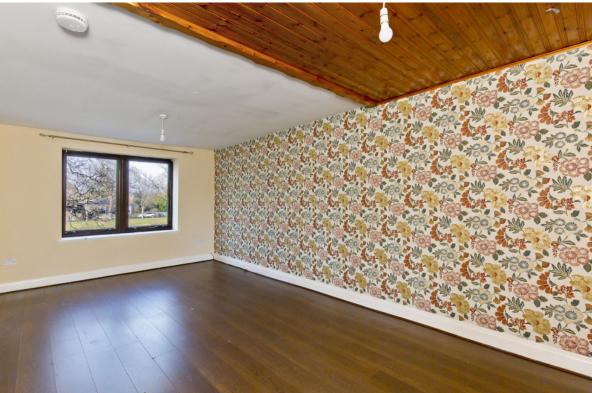

# **FEATURES**

- Mid-terraced house in Musselburgh
- Exciting opportunity for modernisation
- Within the Musselburgh conservation area
- Overlooking the River Esk
- Entrance hall with storage
- Dual-aspect living/dining room
- Bright kitchen
- Three double bedrooms (one with storage)
- One en-suite shower room
- Four-piece family bathroom
- Low-maintenance garden
- Private residents' parking