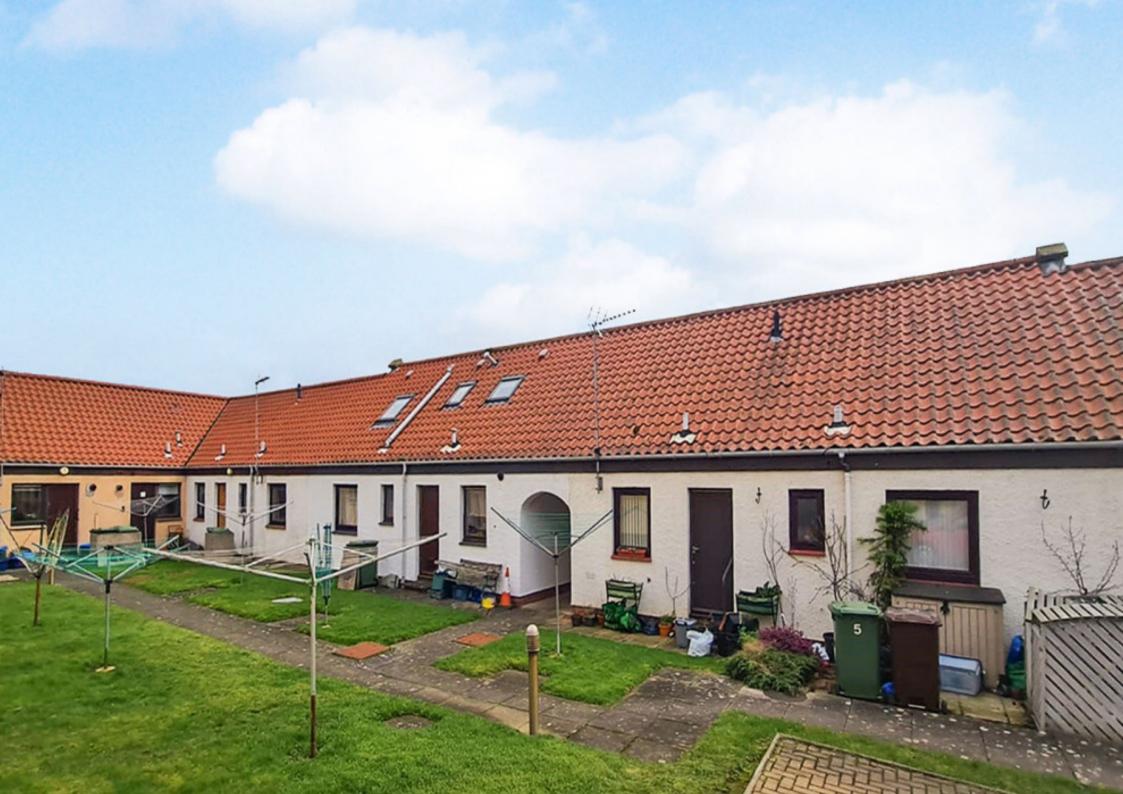

3 MUIRFIELD STEADING Gullane, East Lothian, EH31 3EQ

## $\bigcirc$

Situated on a quiet road in desirable Gullane, this two-bedroom midterraced bungalow is well-presented with modern fixtures and fittings and neutral décor throughout. Furthermore, it benefits from access to a shared garden and a private garage for off-street parking. Sure to appeal to a wide range of buyers, the home is conveniently located close to Gullane's amenities including a selection of shops, schools, transport links, highly-regarded restaurants, cafés and coffee shops, and worldclass golfing, as well as the picturesque coast. The property benefits from gas central heating and double glazing throughout