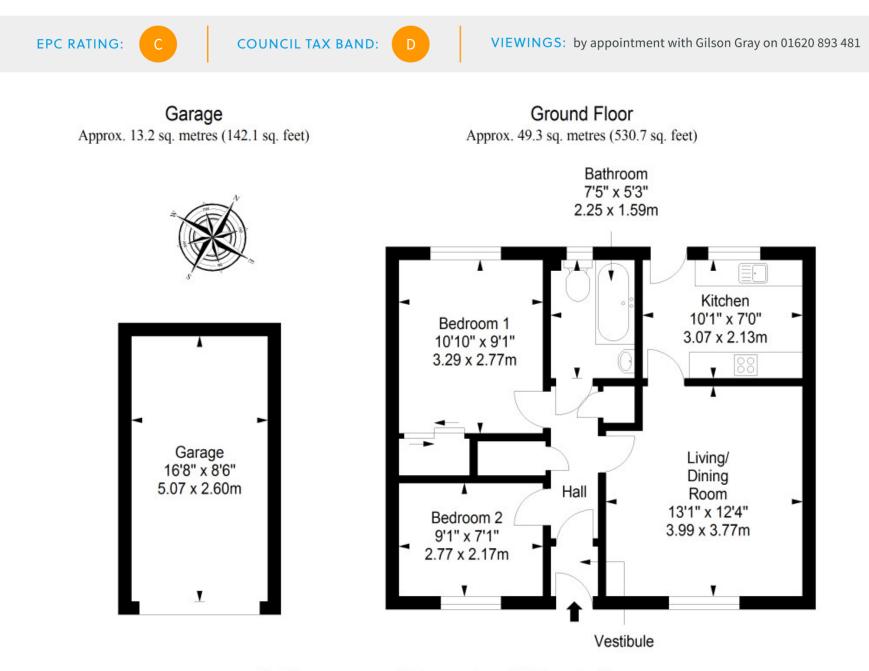

"THIS TWO-BEDROOM MID-TERRACED BUNGALOW IN THE COASTAL TOWN OF GULLANE IS SURE TO APPEAL TO A WEALTH OF BUYERS"

Total area: approx. 62.5 sq. metres (672.8 sq. feet)

LAW • PROPERTY • FINANCE

GILSONGRAY.CO.UK