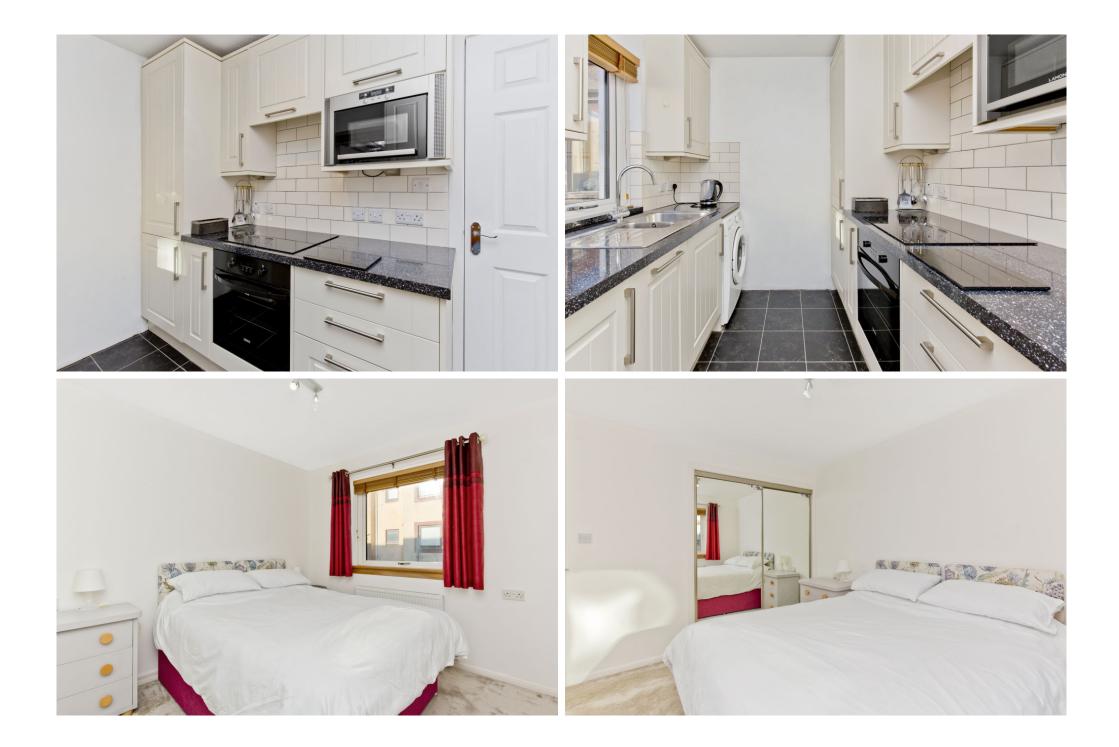

Extras: Integrated kitchen appliances comprising an oven, hob, extractor fan, microwave, fridge/freezer, and dishwasher will be included in the sale. Please note, no warranties or guarantees shall be provided for the appliances.

## FEATURES

- Mid-terraced bungalow in Gullane
- Well-presented, modern interiors and neutral décor
- Entrance vestibule and hall with storage
- Spacious southeast-facing living/dining room
- Attractive kitchen with garden access
- Double bedroom with built-in wardrobe
- Good-sized single bedroom
- Modern bathroom with shower-over-bath
- Shared garden/drying area
- Private garage for off-street parking
- Gas central heating and double glazing