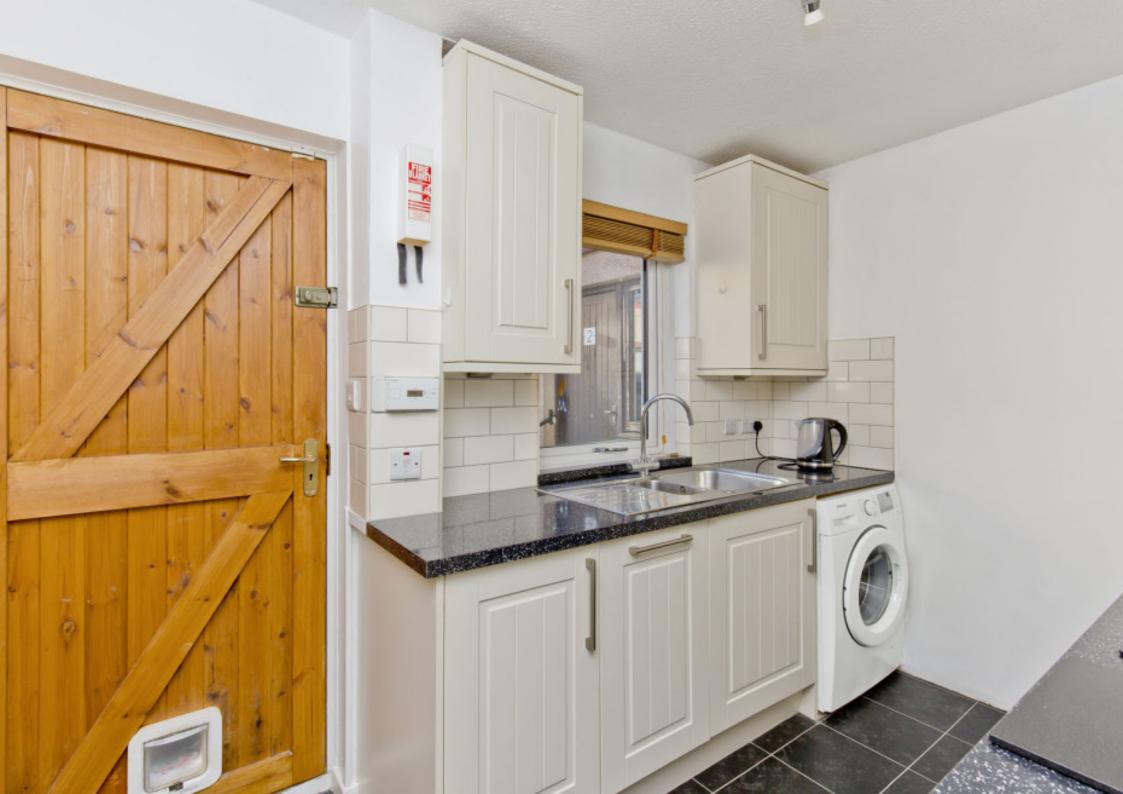

Extras: Integrated kitchen appliances comprising an oven, hob, extractor fan, microwave, fridge/freezer, and dishwasher will be included in the sale. Please note, no warranties or guarantees shall be provided for the appliances.

## FEATURES

- Mid-terraced bungalow in Gullane
- Well-presented, modern interiors and neutral décor
- Entrance vestibule and hall with storage
- Spacious southeast-facing living/dining room
- Attractive kitchen with garden access
- Double bedroom with built-in wardrobe
- Good-sized single bedroom
- Modern bathroom with shower-over-bath
- Shared garden/drying area
- Private garage for off-street parking
- Gas central heating and double glazing