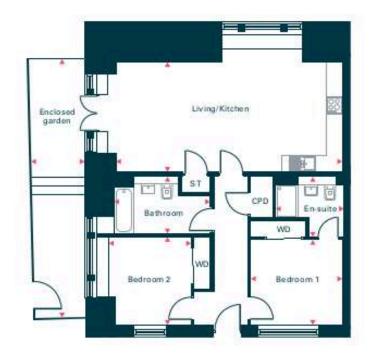

Wonderful opportunity to live at The Engine Yard development in the iconic Tram Shed apartments.

This ground floor, two bedroom with ensuite shower room offers open plan living/kitchen/dining space. The French doors lead to a south facing sun terrace.