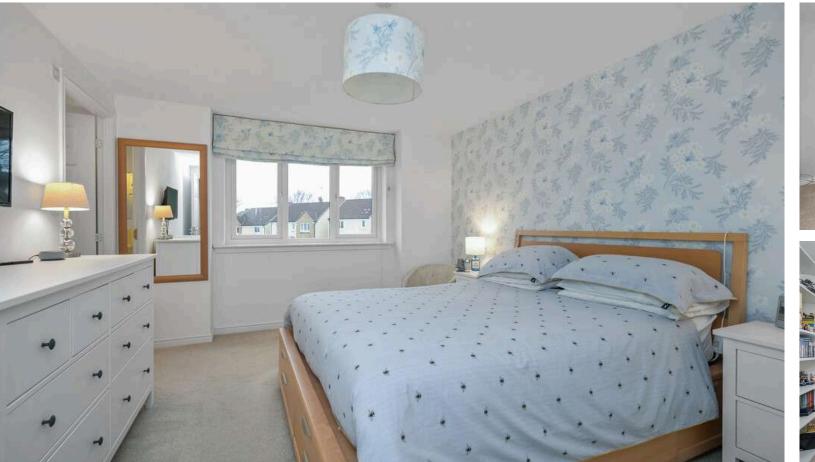

- Reception hallway offering good storage.
- Bright and spacious living room front facing with fireplace and electric fire inset.
- Fabulous dining kitchen with a range of wall and base units along with integrated appliances, French doors allow direct access to the rear garden.
- Utility room housing the boiler, downstairs cloaks comprising WC, wash hand basin.
- Upper landing linen cupboard and hatch to partially floored attic accessed by a fixed ladder.
- Master bedroom front facing with built in wardrobe storage and en-suite shower room.