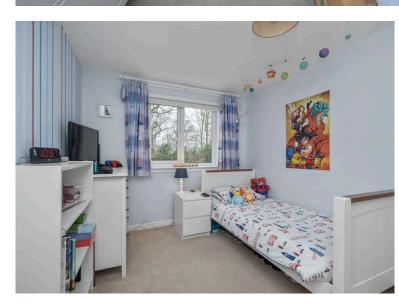

- Reception hallway offering good storage.
- Bright and spacious living room front facing with fireplace and electric fire inset.
- Fabulous dining kitchen with a range of wall and base units along with integrated appliances, French doors allow direct access to the rear garden.
- Utility room housing the boiler, downstairs cloaks comprising WC, wash hand basin.
- Upper landing linen cupboard and hatch to partially floored attic accessed by a fixed ladder.
- Master bedroom front facing with built in wardrobe storage and en-suite shower room.