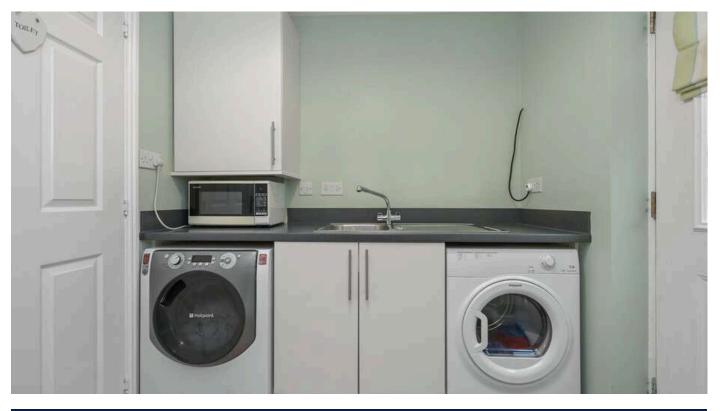

- Reception hallway offering good storage.
- Bright and spacious living room front facing with fireplace and electric fire inset.
- Fabulous dining kitchen with a range of wall and base units along with integrated appliances, French doors allow direct access to the rear garden.
- Utility room housing the boiler, downstairs cloaks comprising WC, wash hand basin.
- Upper landing linen cupboard and hatch to partially floored attic accessed by a fixed ladder.
- Master bedroom front facing with built in wardrobe storage and en-suite shower room.