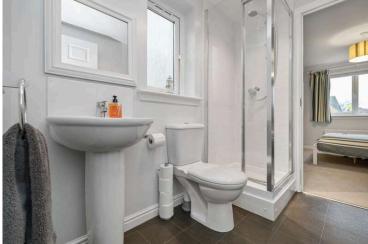

- Reception hallway offering good storage.
- Bright and spacious living room front facing with fireplace and electric fire inset.
- Fabulous dining kitchen with a range of wall and base units along with integrated appliances, French doors allow direct access to the rear garden.
- Utility room housing the boiler, downstairs cloaks comprising WC, wash hand basin.
- Upper landing linen cupboard and hatch to partially floored attic accessed by a fixed ladder.
- Master bedroom front facing with built in wardrobe storage and en-suite shower room.

- Double bedroom front facing with wardrobe storage, Jack & Jill shower room.
- Double bedroom rear facing, Jack & Jill shower room.
- Rear facing double bedroom.
- Family bathroom comprising WC, wash hand basin and bath.
- Gas central heating.
- Double glazing throughout.
- Rear south facing enclosed private garden with a patio area along with a beautiful garden room making an excellent home office space.
- Single garage, driveway and private garden to the front.