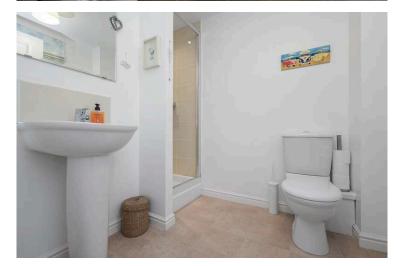

- Reception hallway offering good storage.
- Bright and spacious living room front facing with fireplace and electric fire inset.
- Fabulous dining kitchen with a range of wall and base units along with integrated appliances, French doors allow direct access to the rear garden.
- Utility room housing the boiler, downstairs cloaks comprising WC, wash hand basin.
- Upper landing linen cupboard and hatch to partially floored attic accessed by a fixed ladder.
- Master bedroom front facing with built in wardrobe storage and en-suite shower room.

- Double bedroom front facing with wardrobe storage, Jack & Jill shower room.
- Double bedroom rear facing, Jack & Jill shower room.
- Rear facing double bedroom.
- Family bathroom comprising WC, wash hand basin and bath.
- Gas central heating.
- Double glazing throughout.
- Rear south facing enclosed private garden with a patio area along with a beautiful garden room making an excellent home office space.
- Single garage, driveway and private garden to the front.