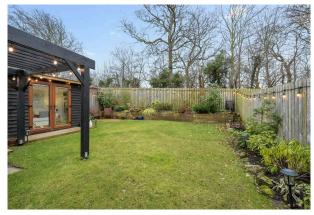

- Double bedroom front facing with wardrobe storage, Jack & Jill shower room.
- Double bedroom rear facing, Jack & Jill shower room.
- Rear facing double bedroom.
- Family bathroom comprising WC, wash hand basin and bath.
- Gas central heating.
- Double glazing throughout.
- Rear south facing enclosed private garden with a patio area along with a beautiful garden room making an excellent home office space.
- Single garage, driveway and private garden to the front.