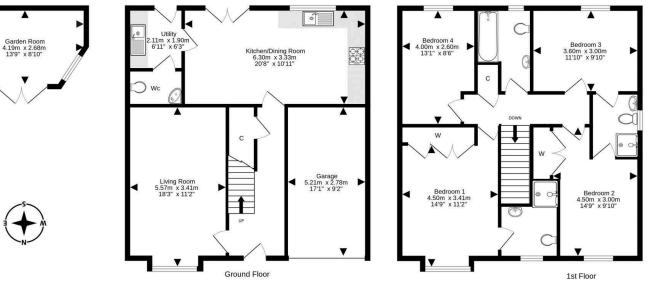

- Reception hallway offering good storage.
- Bright and spacious living room front facing with fireplace and electric fire inset.
- Fabulous dining kitchen with a range of wall and base units along with integrated appliances, French doors allow direct access to the rear garden.
- Utility room housing the boiler, downstairs cloaks comprising WC, wash hand basin.
- Upper landing linen cupboard and hatch to partially floored attic accessed by a fixed ladder.
- Master bedroom front facing with built in wardrobe storage and en-suite shower room.

- Double bedroom front facing with wardrobe storage, Jack & Jill shower room.
- Double bedroom rear facing, Jack & Jill shower room.
- Rear facing double bedroom.
- Family bathroom comprising WC, wash hand basin and bath.
- Gas central heating.
- Double glazing throughout.
- Rear south facing enclosed private garden with a patio area along with a beautiful garden room making an excellent home office space.
- Single garage, driveway and private garden to the front.

## Price & Viewing

For price and viewing information or further details on this property please contact agent

EPC Band - C

For details of the total internal floor area, please refer to the property's Home Report. This plan is for illustrative purposes only and should be used as such by a prospective purchaser. Made with Metropix 202024