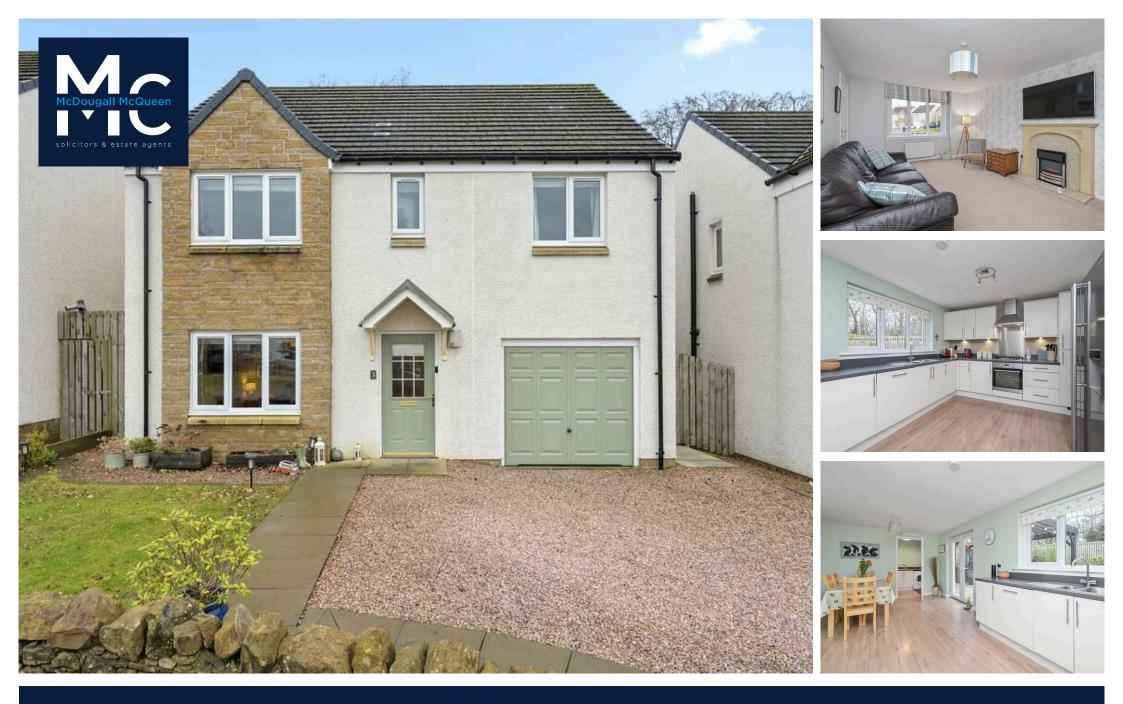

3 Whitehouse Court, Gorebridge, Midlothian, EH23 4FR www.mcdougallmcqueen.co.uk

Rarely available this delightful and substantial four bedroom detached property arranged over two levels offering excellent well-proportioned family living, with private gardens to the front and rear, single garage and driveway. The property further benefits from a detached garden room in the rear garden set within a factored residential estate. The property is ideally located in the popular and thriving village of Gorebridge close to many local amenities and schooling whilst being an easy commute to Edinburgh with a regular bus and train service, by car, the City Bypass is within easy reach. Presented to the market in excellent condition throughout we would recommend an early viewing.

- Reception hallway offering good storage.
- Bright and spacious living room front facing with fireplace and electric fire inset.
- Fabulous dining kitchen with a range of wall and base units along with integrated appliances, French doors allow direct access to the rear garden.
- Utility room housing the boiler, downstairs cloaks comprising WC, wash hand basin.
- Upper landing linen cupboard and hatch to partially floored attic accessed by a fixed ladder.
- Master bedroom front facing with built in wardrobe storage and en-suite shower room.

- Double bedroom front facing with wardrobe storage, Jack & Jill shower room.
- Double bedroom rear facing, Jack & Jill shower room.
- Rear facing double bedroom.
- Family bathroom comprising WC, wash hand basin and bath.
- Gas central heating.
- Double glazing throughout.
- Rear south facing enclosed private garden with a patio area along with a beautiful garden room making an excellent home office space.
- Single garage, driveway and private garden to the front.