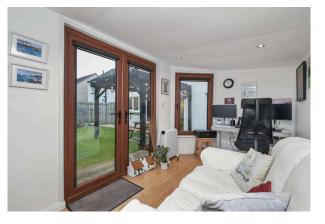

- Double bedroom front facing with wardrobe storage, Jack & Jill shower room.
- Double bedroom rear facing, Jack & Jill shower room.
- Rear facing double bedroom.
- Family bathroom comprising WC, wash hand basin and bath.
- Gas central heating.
- Double glazing throughout.
- Rear south facing enclosed private garden with a patio area along with a beautiful garden room making an excellent home office space.
- Single garage, driveway and private garden to the front.