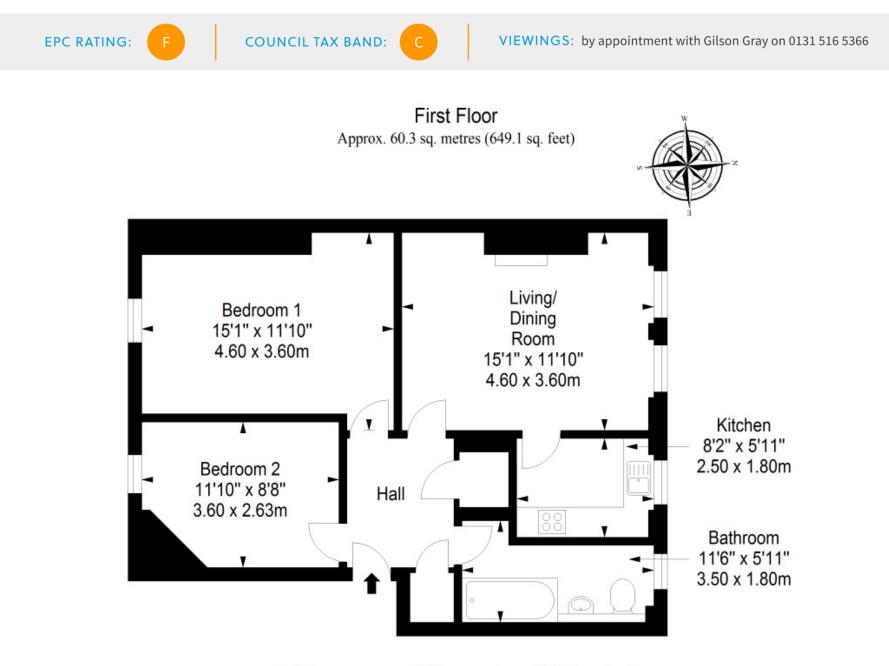

"A QUIETLY-LOCATED CITY HOME WITH AN ENVIABLE RIVERSIDE POSITION, STUNNING VIEWS, AND UNRESTRICTED ON-STREET PARKING."

Total area: approx. 60.3 sq. metres (649.1 sq. feet)

LAW • PROPERTY • FINANCE

GILSONGRAY.CO.UK