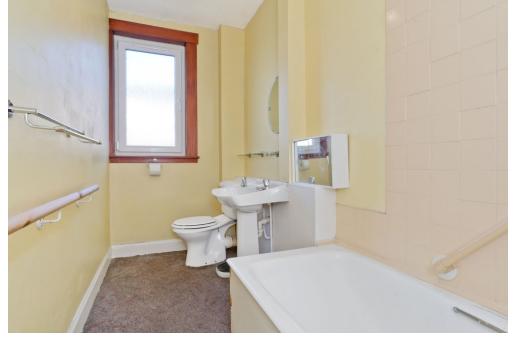

## FEATURES

- Quiet setting beside the Water of Leith
- Views of Arthur's Seat and Calton Hill
- First-floor tenement flat
- Secure entry system
- Entrance hall with storage
- Living room with elegant features
- Kitchen with reception room access
- Two rear-facing double bedrooms
- Bright bathroom with shower-over-bath
- Communal riverside garden/drying area
- Unrestricted on-street parking
- Electric heating and double glazing