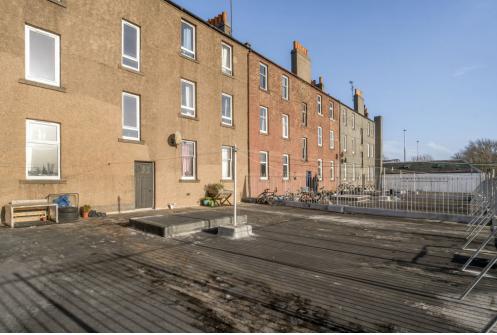

## FEATURES

- Quiet setting beside the Water of Leith
- Views of Arthur's Seat and Calton Hill
- First-floor tenement flat
- Secure entry system
- Entrance hall with storage
- Living room with elegant features
- Kitchen with reception room access
- Two rear-facing double bedrooms
- Bright bathroom with shower-over-bath
- Communal riverside garden/drying area
- Unrestricted on-street parking
- Electric heating and double glazing