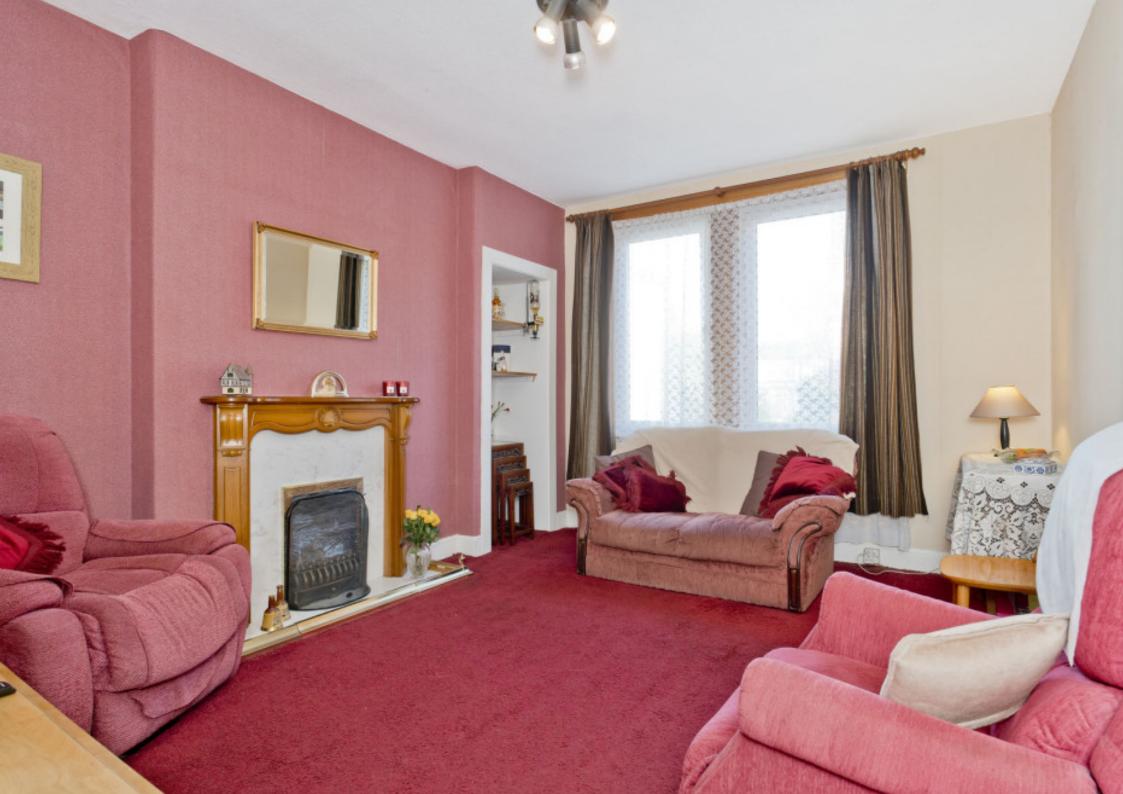

## FEATURES

- Quiet setting beside the Water of Leith
- Views of Arthur's Seat and Calton Hill
- First-floor tenement flat
- Secure entry system
- Entrance hall with storage
- Living room with elegant features
- Kitchen with reception room access
- Two rear-facing double bedrooms
- Bright bathroom with shower-over-bath
- Communal riverside garden/drying area
- Unrestricted on-street parking
- Electric heating and double glazing