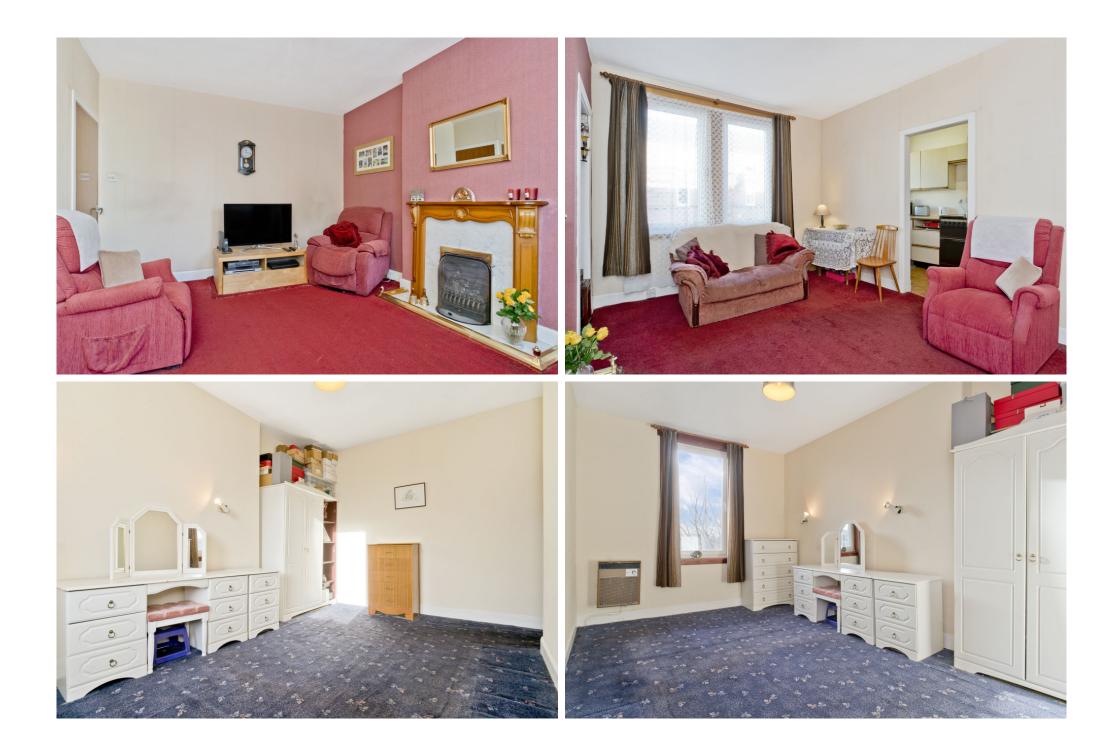

## $\bigcirc$

Quietly situated along the Water of Leith with panoramic views of Edinburgh's iconic skyline, this bright and airy tenement flat boasts two rear-facing double bedrooms, a bathroom, and a living room openly adjoined to a kitchen. The property offers upgrading opportunities and benefits from access to a communal riverside garden, unrestricted onstreet parking, and excellent transport connections in and out of the city.

## FEATURES

- Quiet setting beside the Water of Leith
- Views of Arthur's Seat and Calton Hill
- First-floor tenement flat
- Secure entry system
- Entrance hall with storage
- Living room with elegant features
- Kitchen with reception room access
- Two rear-facing double bedrooms
- Bright bathroom with shower-over-bath
- Communal riverside garden/drying area
- Unrestricted on-street parking
- Electric heating and double glazing