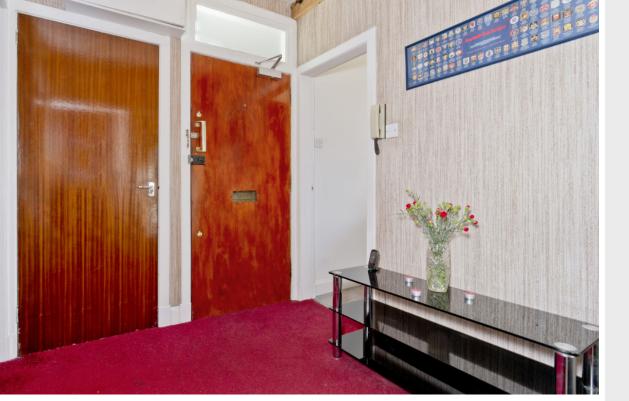

## FEATURES

- Quiet setting beside the Water of Leith
- Views of Arthur's Seat and Calton Hill
- First-floor tenement flat
- Secure entry system
- Entrance hall with storage
- Living room with elegant features
- Kitchen with reception room access
- Two rear-facing double bedrooms
- Bright bathroom with shower-over-bath
- Communal riverside garden/drying area
- Unrestricted on-street parking
- Electric heating and double glazing