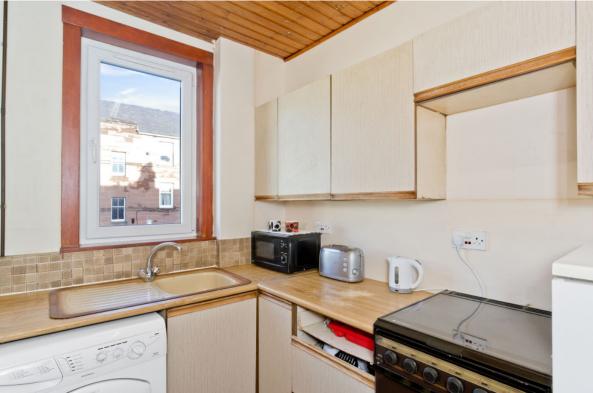

## FEATURES

- Quiet setting beside the Water of Leith
- Views of Arthur's Seat and Calton Hill
- First-floor tenement flat
- Secure entry system
- Entrance hall with storage
- Living room with elegant features
- Kitchen with reception room access
- Two rear-facing double bedrooms
- Bright bathroom with shower-over-bath
- Communal riverside garden/drying area
- Unrestricted on-street parking
- Electric heating and double glazing