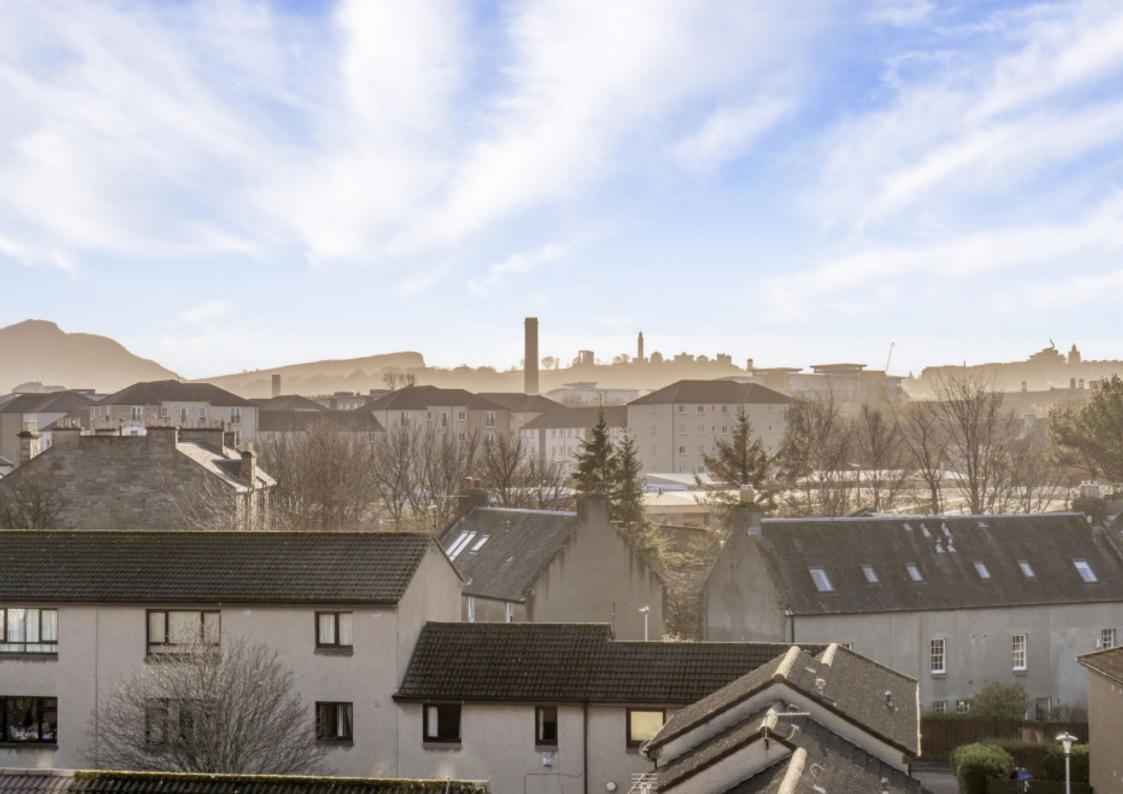

## $\bigcirc$

Quietly situated along the Water of Leith with panoramic views of Edinburgh's iconic skyline, this bright and airy tenement flat boasts two rear-facing double bedrooms, a bathroom, and a living room openly adjoined to a kitchen. The property offers upgrading opportunities and benefits from access to a communal riverside garden, unrestricted onstreet parking, and excellent transport connections in and out of the city.

## FEATURES

- Quiet setting beside the Water of Leith
- Views of Arthur's Seat and Calton Hill
- First-floor tenement flat
- Secure entry system
- Entrance hall with storage
- Living room with elegant features
- Kitchen with reception room access
- Two rear-facing double bedrooms
- Bright bathroom with shower-over-bath
- Communal riverside garden/drying area
- Unrestricted on-street parking
- Electric heating and double glazing