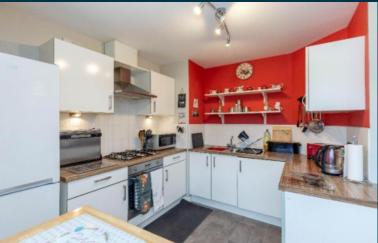

## **Description**

This is a rarely available ground floor flat offering generously proportioned (70m sq) accommodation on this popular modern estate. The accommodation is in excellent decorative order and benefits from gas central heating and double glazing throughout. It comprises a welcoming entrance hall with two storage cupboards, spacious open plan lounge/diningroom and modern fitted kitchen with integrated appliances and French doors to a private terrace, master bedroom with fitted wardrobes and an en suite shower room, a second double bedroom with fitted wardrobes and a family bathroom with modern three piece white suite including a shower and screen over the bath.

#### Extras

All the fitted floor coverings, blinds, integrated gas hob, oven, chimney style cooker hood, automatic washer/dryer and fridge/freezer are included within the sale price.