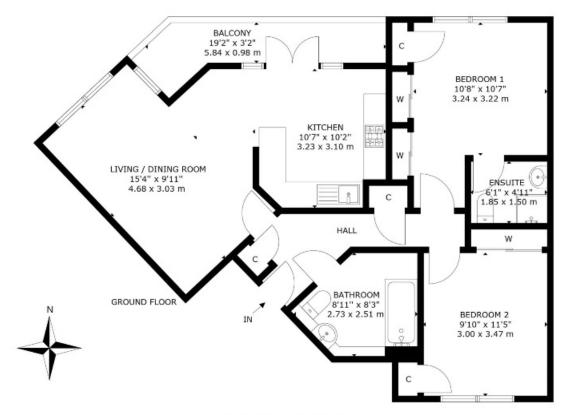

### Viewing

By appointment telephone Agents on 0131 665 3131

33/2 DOLPHINGSTONE VIEW, PRESTONPANS
NOT TO SCALE - FOR ILLUSTRATIVE PURPOSES ONLY
APPROXIMATE GROSS INTERNAL FLOOR AREA 792 SQ FT / 74 SQ M
BALCONY 68 SQ FT / 6 SQ M
All measurements and fixtures including doors and windows are
approximate and should be independently verified.