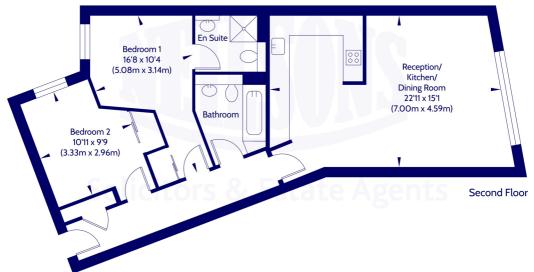

### **Description**

In brief the accommodation comprises; secure entry system, welcoming entrance hallway with useful storage, light and airy reception room, open plan fitted kitchen with appliances, well proportioned principal bedroom with mirrored fitted wardrobes and en-suite shower, good sized second bedrooms, and bathroom with three-piece suite and shower over bath. Further benefits include gas central heating and double glazing.

#### Approx. Internal Area 73.36 Sq M / 790 Sq Ft. Not to scale. For identification only. © www.planography.co.uk 2024

Whilst we endeavour to ensure that our sales particulars are accurate and reliable, the following general points should be noted with regard to the extent of our investigations prior to marketing the property and therefore if any particular aspect is of crucial relevance to you, please contact this office for verification particularly if you are contemplating travelling some distance to view.