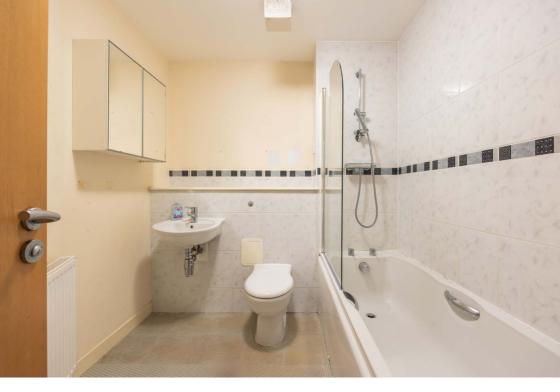

### **Description**

In brief the accommodation comprises; secure entry system, welcoming entrance hallway with useful storage, light and airy reception room, open plan fitted kitchen with appliances, well proportioned principal bedroom with mirrored fitted wardrobes and en-suite shower, good sized second bedrooms, and bathroom with three-piece suite and shower over bath. Further benefits include gas central heating and double glazing.