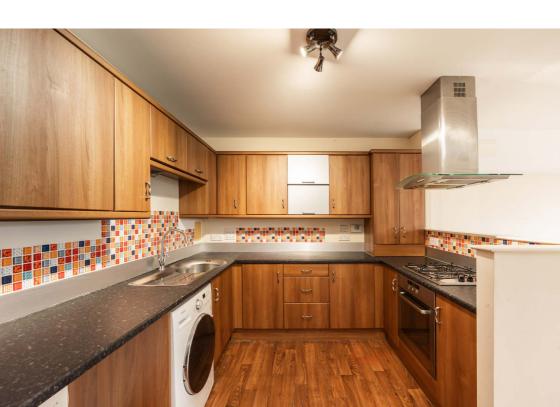

### **Description**

In brief the accommodation comprises; secure entry system, welcoming entrance hallway with useful storage, light and airy reception room, open plan fitted kitchen with appliances, well proportioned principal bedroom with mirrored fitted wardrobes and en-suite shower, good sized second bedrooms, and bathroom with three-piece suite and shower over bath. Further benefits include gas central heating and double glazing.

#### **Extras**

All fitted floor coverings will be included in the sale together with the hob and oven.