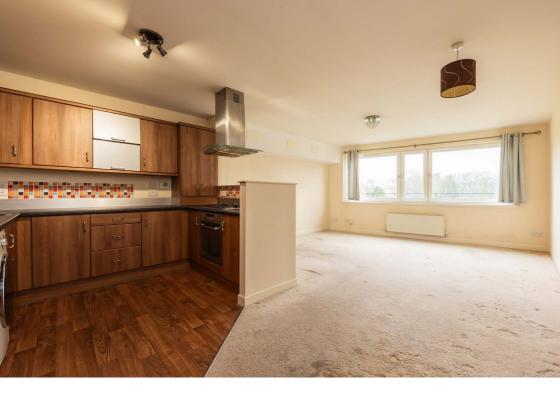

### **Description**

In brief the accommodation comprises; secure entry system, welcoming entrance hallway with useful storage, light and airy reception room, open plan fitted kitchen with appliances, well proportioned principal bedroom with mirrored fitted wardrobes and en-suite shower, good sized second bedrooms, and bathroom with three-piece suite and shower over bath. Further benefits include gas central heating and double glazing.

#### **Extras**

All fitted floor coverings will be included in the sale together with the hob and oven.