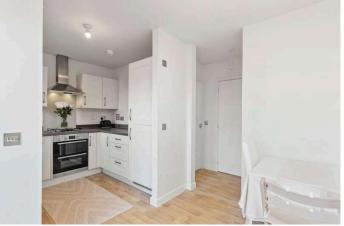

The accommodation comprises:

- Entrance hall with carpeted staircase
- Sitting room with fitted carpet
- The middle hall has a deep under stair utility / storage cupboard and provides access to the downstairs WC and kitchen
- The kitchen/ dining room is fitted with white shaker style units, laminate worktops with stainless steel sink with mixer tap and appliances including gas hob with extractor hood, electric fan oven and fridge freezer
- Upstairs landing with storage cupboard
- Rear facing double bedroom with built-in mirrored wardrobes
- Good sized third bedroom to the front with window and fitted carpet
- Family bathroom with tiled flooring, partially tiled walls, pedestal wash basin, WC and bath with electric shower over
- Front hall / study with staircase to the second floor
- Generous master bedroom with en-suite shower room