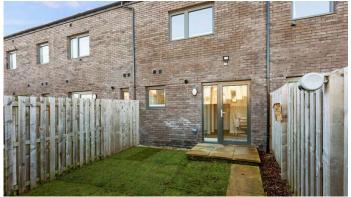

#### Outside and Gardens

The rear garden is mostly laid to lawn and enclosed by fencing, making it secure for children and pets. Two car driveway to the rear of the property and there is unallocated residents parking available nearby.