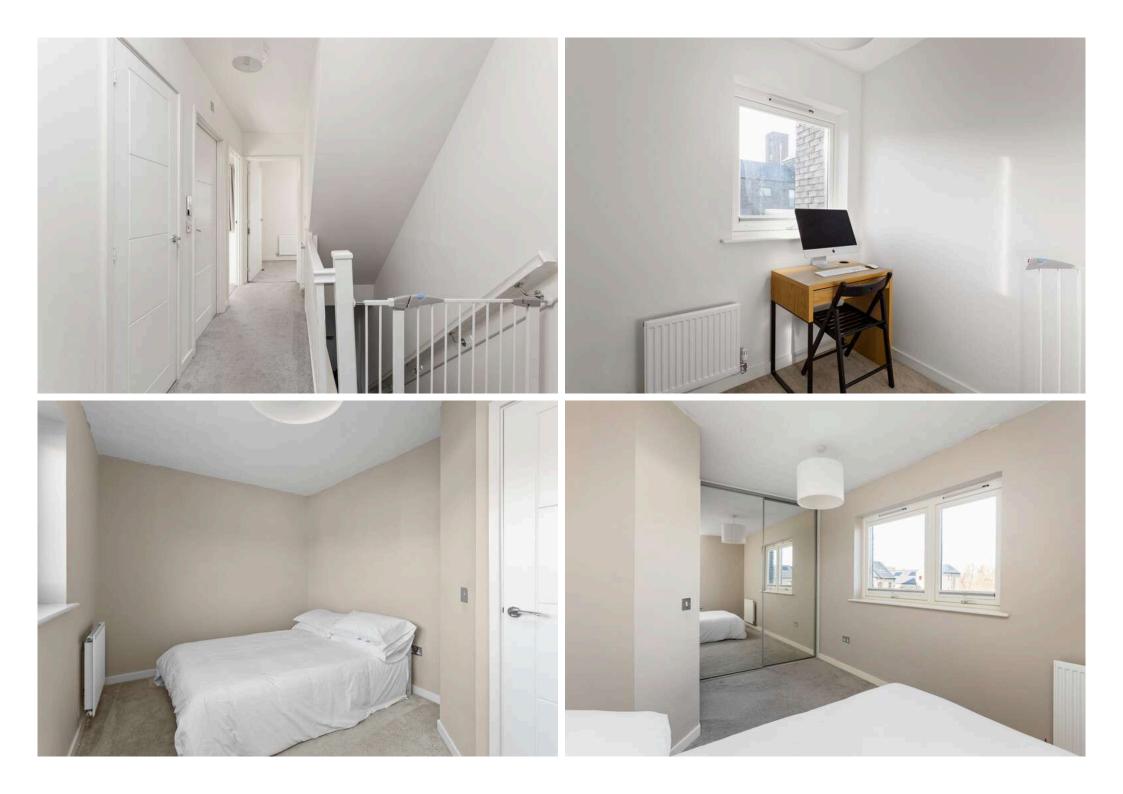

The accommodation comprises:

- Entrance hall with carpeted staircase
- Sitting room with fitted carpet
- The middle hall has a deep under stair utility / storage cupboard and provides access to the downstairs WC and kitchen
- The kitchen/ dining room is fitted with white shaker style units, laminate worktops with stainless steel sink with mixer tap and appliances including gas hob with extractor hood, electric fan oven and fridge freezer
- Upstairs landing with storage cupboard
- Rear facing double bedroom with built-in mirrored wardrobes
- Good sized third bedroom to the front with window and fitted carpet
- Family bathroom with tiled flooring, partially tiled walls, pedestal wash basin, WC and bath with electric shower over
- Front hall / study with staircase to the second floor
- Generous master bedroom with en-suite shower room