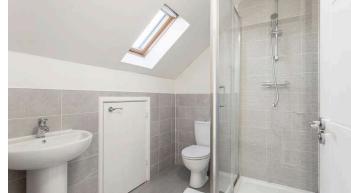

The accommodation comprises:

- Entrance hall with carpeted staircase
- Sitting room with fitted carpet
- The middle hall has a deep under stair utility / storage cupboard and provides access to the downstairs WC and kitchen
- The kitchen/ dining room is fitted with white shaker style units, laminate worktops with stainless steel sink with mixer tap and appliances including gas hob with extractor hood, electric fan oven and fridge freezer
- Upstairs landing with storage cupboard
- Rear facing double bedroom with built-in mirrored wardrobes
- Good sized third bedroom to the front with window and fitted carpet
- Family bathroom with tiled flooring, partially tiled walls, pedestal wash basin, WC and bath with electric shower over
- Front hall / study with staircase to the second floor
- Generous master bedroom with en-suite shower room