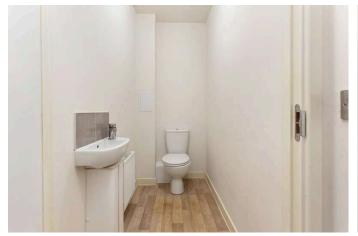

The accommodation comprises:

- Entrance hall with carpeted staircase
- Sitting room with fitted carpet
- The middle hall has a deep under stair utility / storage cupboard and provides access to the downstairs WC and kitchen
- The kitchen/ dining room is fitted with white shaker style units, laminate worktops with stainless steel sink with mixer tap and appliances including gas hob with extractor hood, electric fan oven and fridge freezer
- Upstairs landing with storage cupboard
- Rear facing double bedroom with built-in mirrored wardrobes
- Good sized third bedroom to the front with window and fitted carpet
- Family bathroom with tiled flooring, partially tiled walls, pedestal wash basin, WC and bath with electric shower over
- Front hall / study with staircase to the second floor
- Generous master bedroom with en-suite shower room