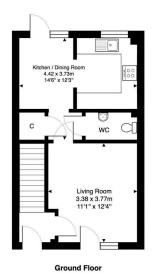

The accommodation comprises:

- Entrance hall with carpeted staircase
- Sitting room with fitted carpet
- The middle hall has a deep under stair utility / storage cupboard and provides access to the downstairs WC and kitchen
- The kitchen/ dining room is fitted with white shaker style units, laminate worktops with stainless steel sink with mixer tap and appliances including gas hob with extractor hood, electric fan oven and fridge freezer
- Upstairs landing with storage cupboard
- Rear facing double bedroom with built-in mirrored wardrobes
- Good sized third bedroom to the front with window and fitted carpet
- Family bathroom with tiled flooring, partially tiled walls, pedestal wash basin, WC and bath with electric shower over
- Front hall / study with staircase to the second floor
- Generous master bedroom with en-suite shower room

#### 32 Glenalmond Place, Edinburgh, EH11 4FF

Total Area: 93.4 m<sup>2</sup> ... 1006 ft<sup>2</sup>

All measurements are approximate and for display purposes only

Offers can be submitted in writing, fax or email: