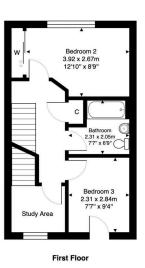

The accommodation comprises:

- Entrance hall with carpeted staircase
- Sitting room with fitted carpet
- The middle hall has a deep under stair utility / storage cupboard and provides access to the downstairs WC and kitchen
- The kitchen/ dining room is fitted with white shaker style units, laminate worktops with stainless steel sink with mixer tap and appliances including gas hob with extractor hood, electric fan oven and fridge freezer
- Upstairs landing with storage cupboard
- Rear facing double bedroom with built-in mirrored wardrobes
- Good sized third bedroom to the front with window and fitted carpet
- Family bathroom with tiled flooring, partially tiled walls, pedestal wash basin, WC and bath with electric shower over
- Front hall / study with staircase to the second floor
- Generous master bedroom with en-suite shower room

#### 32 Glenalmond Place, Edinburgh, EH11 4FF

Total Area: 93.4 m<sup>2</sup> ... 1006 ft<sup>2</sup>

All measurements are approximate and for display purposes only

Offers can be submitted in writing, fax or email: