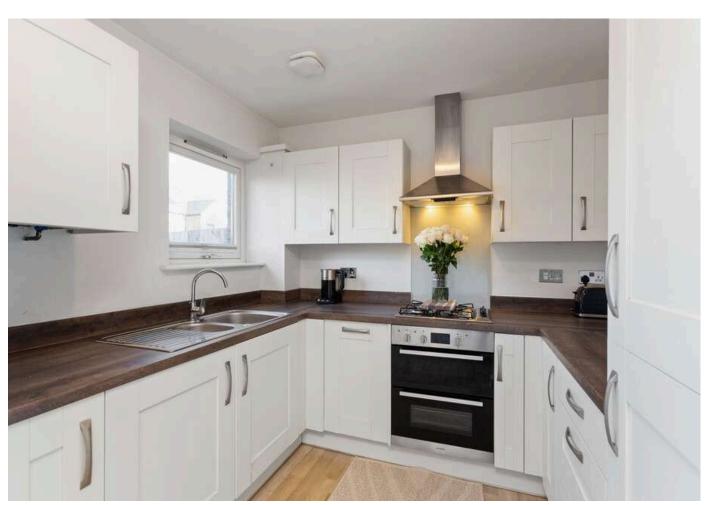

The accommodation comprises:

- Entrance hall with carpeted staircase
- Sitting room with fitted carpet
- The middle hall has a deep under stair utility / storage cupboard and provides access to the downstairs WC and kitchen
- The kitchen/ dining room is fitted with white shaker style units, laminate worktops with stainless steel sink with mixer tap and appliances including gas hob with extractor hood, electric fan oven and fridge freezer
- Upstairs landing with storage cupboard
- Rear facing double bedroom with built-in mirrored wardrobes
- Good sized third bedroom to the front with window and fitted carpet
- Family bathroom with tiled flooring, partially tiled walls, pedestal wash basin, WC and bath with electric shower over
- Front hall / study with staircase to the second floor
- Generous master bedroom with en-suite shower room