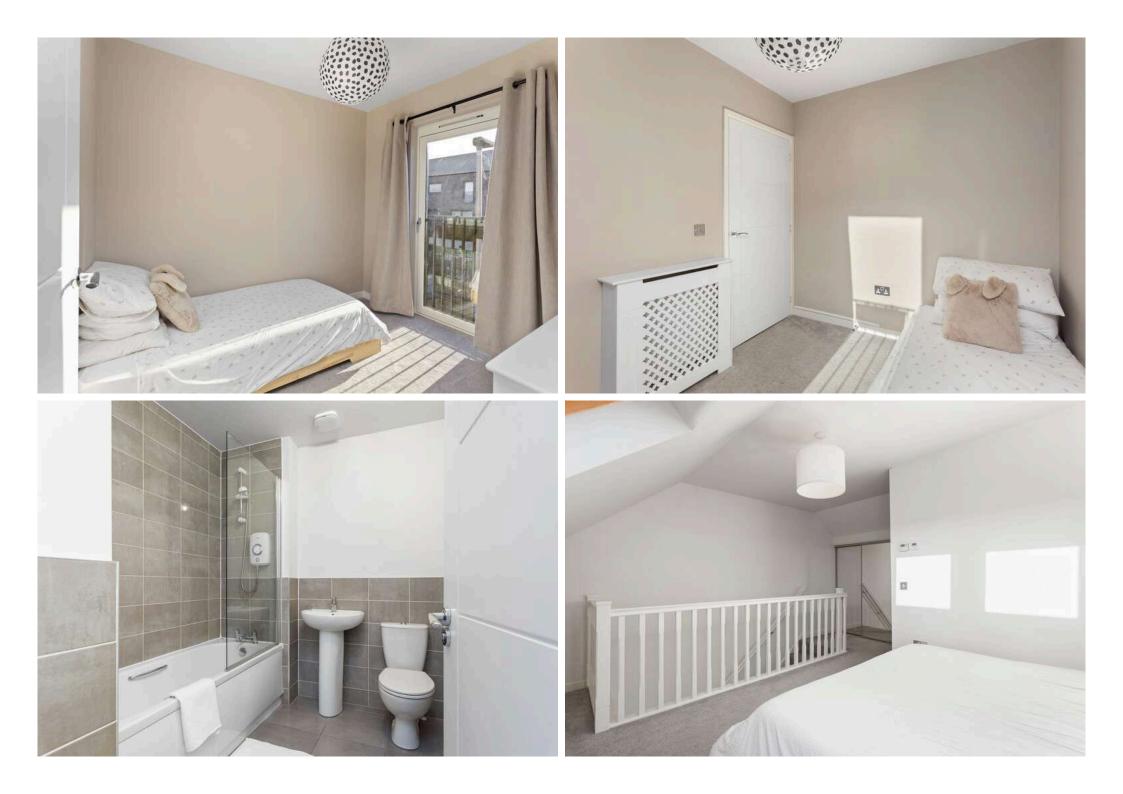

The accommodation comprises:

- Entrance hall with carpeted staircase
- Sitting room with fitted carpet
- The middle hall has a deep under stair utility / storage cupboard and provides access to the downstairs WC and kitchen
- The kitchen/ dining room is fitted with white shaker style units, laminate worktops with stainless steel sink with mixer tap and appliances including gas hob with extractor hood, electric fan oven and fridge freezer
- Upstairs landing with storage cupboard
- Rear facing double bedroom with built-in mirrored wardrobes
- Good sized third bedroom to the front with window and fitted carpet
- Family bathroom with tiled flooring, partially tiled walls, pedestal wash basin, WC and bath with electric shower over
- Front hall / study with staircase to the second floor
- Generous master bedroom with en-suite shower room