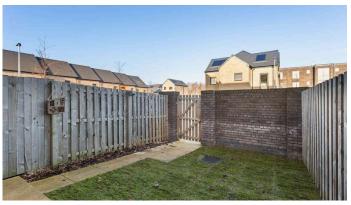

#### Outside and Gardens

The rear garden is mostly laid to lawn and enclosed by fencing, making it secure for children and pets. Two car driveway to the rear of the property and there is unallocated residents parking available nearby.