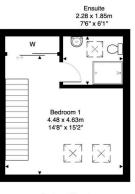

The accommodation comprises:

- Entrance hall with carpeted staircase
- Sitting room with fitted carpet
- The middle hall has a deep under stair utility / storage cupboard and provides access to the downstairs WC and kitchen
- The kitchen/ dining room is fitted with white shaker style units, laminate worktops with stainless steel sink with mixer tap and appliances including gas hob with extractor hood, electric fan oven and fridge freezer
- Upstairs landing with storage cupboard
- Rear facing double bedroom with built-in mirrored wardrobes
- Good sized third bedroom to the front with window and fitted carpet
- Family bathroom with tiled flooring, partially tiled walls, pedestal wash basin, WC and bath with electric shower over
- Front hall / study with staircase to the second floor
- Generous master bedroom with en-suite shower room

#### 32 Glenalmond Place, Edinburgh, EH11 4FF

Total Area: 93.4 m<sup>2</sup> ... 1006 ft<sup>2</sup>

All measurements are approximate and for display purposes only

Offers can be submitted in writing, fax or email: