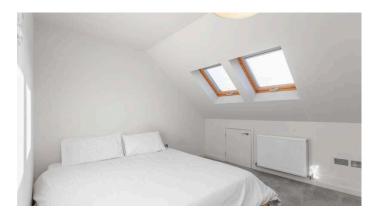

The accommodation comprises:

- Entrance hall with carpeted staircase
- Sitting room with fitted carpet
- The middle hall has a deep under stair utility / storage cupboard and provides access to the downstairs WC and kitchen
- The kitchen/ dining room is fitted with white shaker style units, laminate worktops with stainless steel sink with mixer tap and appliances including gas hob with extractor hood, electric fan oven and fridge freezer
- Upstairs landing with storage cupboard
- Rear facing double bedroom with built-in mirrored wardrobes
- Good sized third bedroom to the front with window and fitted carpet
- Family bathroom with tiled flooring, partially tiled walls, pedestal wash basin, WC and bath with electric shower over
- Front hall / study with staircase to the second floor
- Generous master bedroom with en-suite shower room