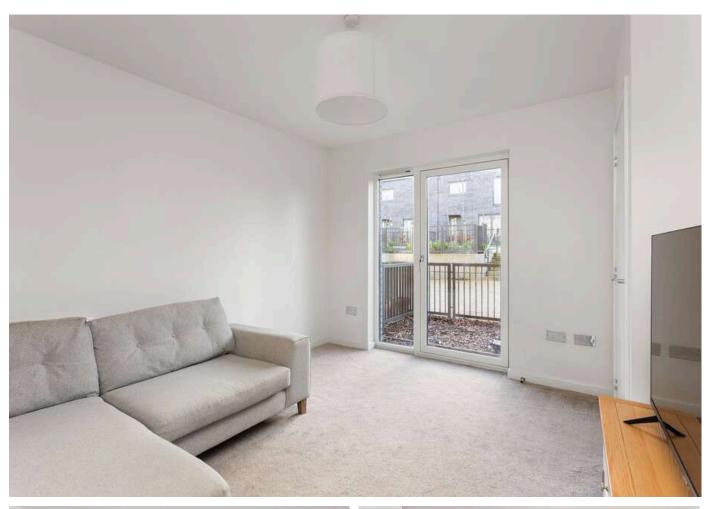

The accommodation comprises:

- Entrance hall with carpeted staircase
- Sitting room with fitted carpet
- The middle hall has a deep under stair utility / storage cupboard and provides access to the downstairs WC and kitchen
- The kitchen/ dining room is fitted with white shaker style units, laminate worktops with stainless steel sink with mixer tap and appliances including gas hob with extractor hood, electric fan oven and fridge freezer
- Upstairs landing with storage cupboard
- Rear facing double bedroom with built-in mirrored wardrobes
- Good sized third bedroom to the front with window and fitted carpet
- Family bathroom with tiled flooring, partially tiled walls, pedestal wash basin, WC and bath with electric shower over
- Front hall / study with staircase to the second floor
- Generous master bedroom with en-suite shower room