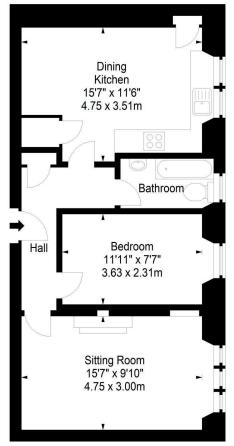

## Ogilvie Terrace, Edinburgh, Midlothian, EH11 1NR

SquareFoot

Approx. Gross Internal Area 557 Sq Ft - 51.75 Sq M

For identification only. Not to scale. © SquareFoot 2024

Third Floor

Property Centre: 1 Harrison Gardens Edinburgh EH11 3NA Tel: 0131 337 1800 Fax: 0131 337 1118 DX ED 92, Edinburgh E-mail: property@blaircadell.com www.blaircadell.com in **O f e**spc rightmove OnTheMarket