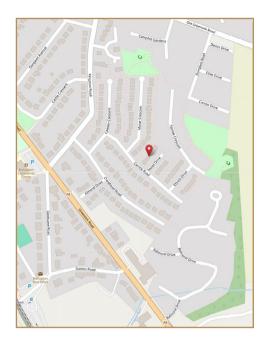

Teviot Drive is situated within this much sought after village of Bishopton and is well placed for accessing all local amenities including catchment for the Primary School. Bishopton is also well placed for accessing Glasgow International Airport and the M8 motorway which allows for travel to neighbouring villages, as well as Glasgow City Centre. Bishopton also has a train station offering access to Glasgow, Greenock and other locations.