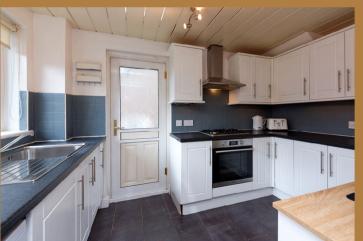

Entering via pedestrian frontage, the reception hallway gives access to front facing lounge open plan with the dining room which leads to the breakfast size kitchen that has wall & base units with integrated oven, hob and extractor hood, A Upvc door gives access to the side elevation and the rear garden.