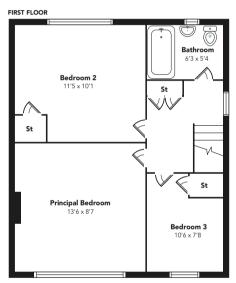

On the upper level there is ample storage and three well proportioned bedrooms and a fully tiled bathroom. From the bedrooms you get fantastic views over the roof tops towards the village of Bishopton.

Floorplans are indicative only - not to scale Produced by Plushplans A