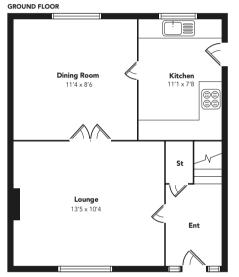

Entering via pedestrian frontage, the reception hallway gives access to front facing lounge open plan with the dining room which leads to the breakfast size kitchen that has wall & base units with integrated oven, hob and extractor hood, A Upvc door gives access to the side elevation and the rear garden.

Floorplans are indicative only - not to scale Produced by Plushplans A