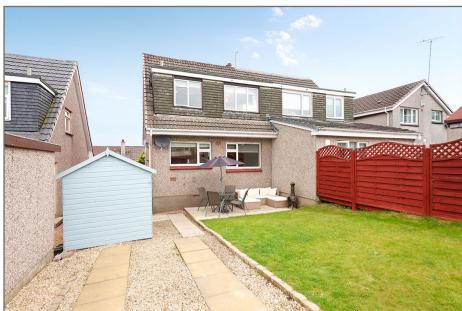

The property further benefits from gas central heating & double glazing.

Externally there is a lawn to the front with path leading around the property to the fantastic rear garden. A patio is immediately to the rear with a section of lawn and a driveway all bordered by timber fencing and gates giving added security.