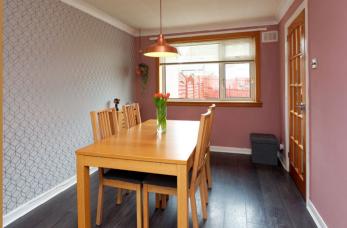

Entering via pedestrian frontage, the reception hallway gives access to front facing lounge open plan with the dining room which leads to the breakfast size kitchen that has wall & base units with integrated oven, hob and extractor hood, A Upvc door gives access to the side elevation and the rear garden.