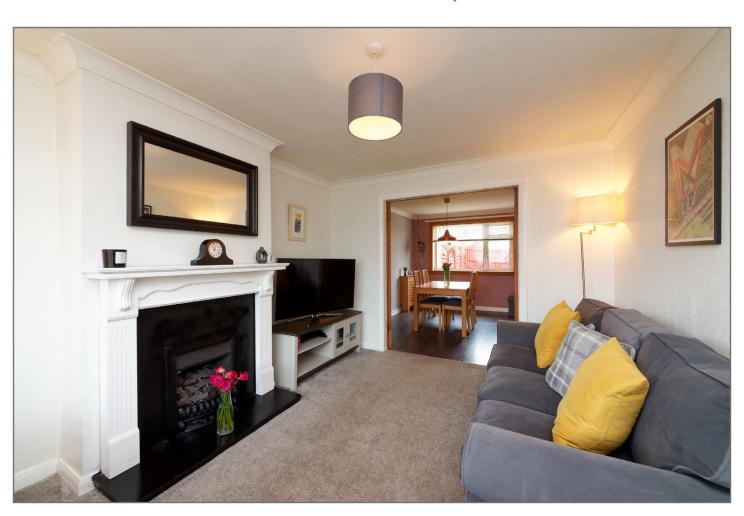

Entering via pedestrian frontage, the reception hallway gives access to front facing lounge open plan with the dining room which leads to the breakfast size kitchen that has wall & base units with integrated oven, hob and extractor hood, A Upvc door gives access to the side elevation and the rear garden.