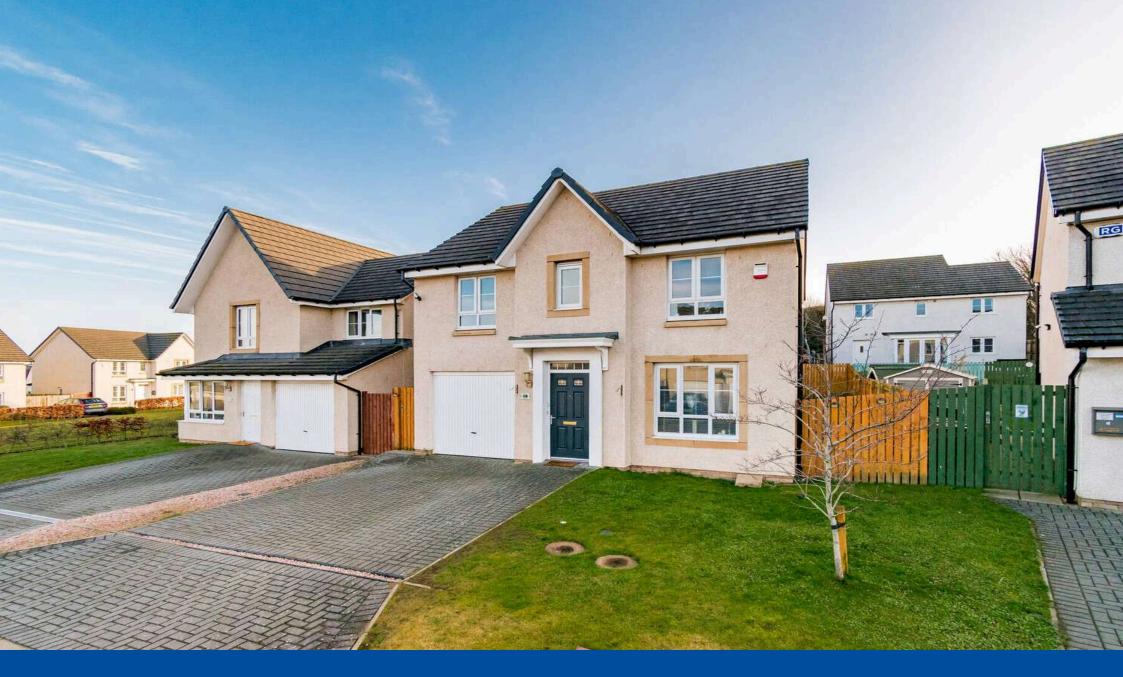

# 10 Lime Kilns View, Edinburgh, EH17 8TS

## Description

Immaculately presented four bedroom detached villa forming part of a modern Barratt Homes development, which is well looked after and in excellent condition throughout. The property is situated in the southern suburbs of Edinburgh, close to the excellent shopping facilities at Straiton. It is also situated close to the City Bypass, ideal for the commute east or west. It benefits from an integral garage, monoblocked driveway and private rear garden. It also has gas central heating and double glazing throughout.

#### Outside and Gardens

There is a sunny rear garden which is mostly to lawn with a paved patio area and enclosed by fencing, making it child and pet friendly. There is a monoblocked driveway to the front of the property, the space for two cars. The integral garage offers excellent storage and can fit one car.