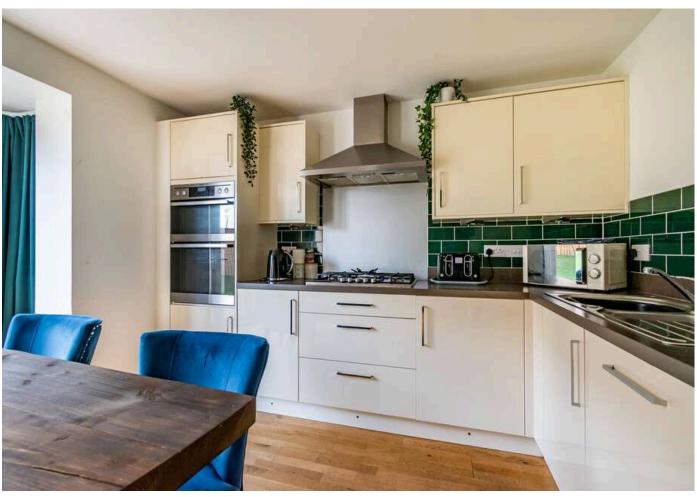

The generous family accommodation comprises:

- Entrance hall with carpeted staircase to the first floor
- Generous sitting room with window to front, oak flooring, deep understair cupboard with meters and fuse board
- Kitchen / dining room with cream gloss units with laminate worktops with inset stainless steel sink and appliances including five burner gas hob with extractor hood, electric double oven, dishwasher and fridge freezer
- Separate utility room with worktops, washing machine and dryer
- Downstairs WC with wash-basin
- Upstairs landing with hatch to the loft, shelved linen cupboard and further storage cupboard housing the hot water cylinder
- Partially tiled family bathroom fitted with pedestal wash basin, WC and bath with high-pressure shower over
- Front facing double bedroom with built-in wardrobes