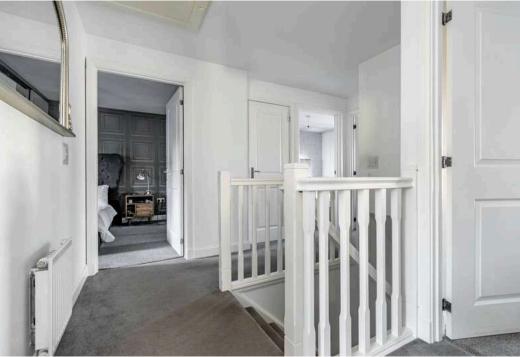

The generous family accommodation comprises:

- Entrance hall with carpeted staircase to the first floor
- Generous sitting room with window to front, oak flooring, deep understair cupboard with meters and fuse board
- Kitchen / dining room with cream gloss units with laminate worktops with inset stainless steel sink and appliances including five burner gas hob with extractor hood, electric double oven, dishwasher and fridge freezer
- Separate utility room with worktops, washing machine and dryer
- Downstairs WC with wash-basin
- Upstairs landing with hatch to the loft, shelved linen cupboard and further storage cupboard housing the hot water cylinder
- Partially tiled family bathroom fitted with pedestal wash basin, WC and bath with high-pressure shower over
- Front facing double bedroom with built-in wardrobes