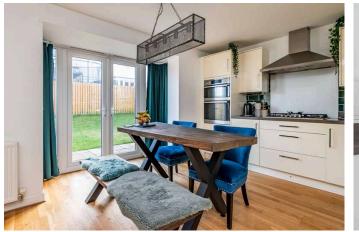

The generous family accommodation comprises:

- Entrance hall with carpeted staircase to the first floor
- Generous sitting room with window to front, oak flooring, deep understair cupboard with meters and fuse board
- Kitchen / dining room with cream gloss units with laminate worktops with inset stainless steel sink and appliances including five burner gas hob with extractor hood, electric double oven, dishwasher and fridge freezer
- Separate utility room with worktops, washing machine and dryer
- Downstairs WC with wash-basin
- Upstairs landing with hatch to the loft, shelved linen cupboard and further storage cupboard housing the hot water cylinder
- Partially tiled family bathroom fitted with pedestal wash basin, WC and bath with high-pressure shower over
- Front facing double bedroom with built-in wardrobes