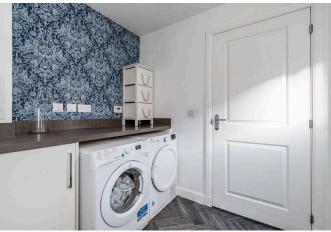

The generous family accommodation comprises:

- Entrance hall with carpeted staircase to the first floor
- Generous sitting room with window to front, oak flooring, deep understair cupboard with meters and fuse board
- Kitchen / dining room with cream gloss units with laminate worktops with inset stainless steel sink and appliances including five burner gas hob with extractor hood, electric double oven, dishwasher and fridge freezer
- Separate utility room with worktops, washing machine and dryer
- Downstairs WC with wash-basin
- Upstairs landing with hatch to the loft, shelved linen cupboard and further storage cupboard housing the hot water cylinder
- Partially tiled family bathroom fitted with pedestal wash basin, WC and bath with high-pressure shower over
- Front facing double bedroom with built-in wardrobes