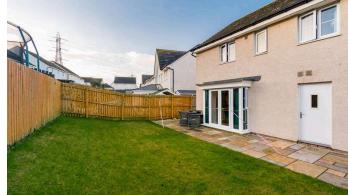

#### Outside and Gardens

There is a sunny rear garden which is mostly to lawn with a paved patio area and enclosed by fencing, making it child and pet friendly. There is a monoblocked driveway to the front of the property, the space for two cars. The integral garage offers excellent storage and can fit one car.