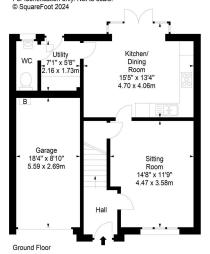

#### Lime Kilns View, EH17 8TS

Approx. Gross Internal Area 1342 Sq Ft - 124.67 Sq M (Including Garage) For identification only. Not to scale.

Offers can be submitted in writing, fax or email:

DMD Solicitors and Estate Agents 22 St. John's Road, Corstorphine, EH12 6NZ DX 550 440 Edinburgh 44