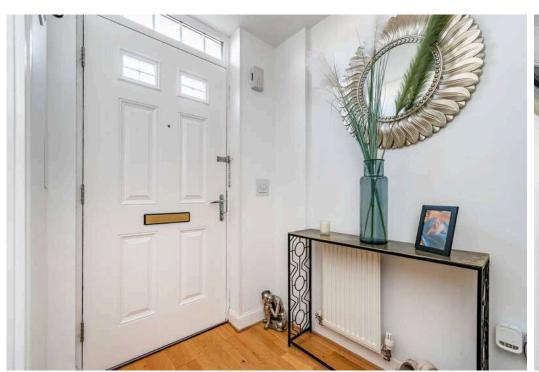

The generous family accommodation comprises:

- Entrance hall with carpeted staircase to the first floor
- Generous sitting room with window to front, oak flooring, deep understair cupboard with meters and fuse board
- Kitchen / dining room with cream gloss units with laminate worktops with inset stainless steel sink and appliances including five burner gas hob with extractor hood, electric double oven, dishwasher and fridge freezer
- Separate utility room with worktops, washing machine and dryer
- Downstairs WC with wash-basin
- Upstairs landing with hatch to the loft, shelved linen cupboard and further storage cupboard housing the hot water cylinder
- Partially tiled family bathroom fitted with pedestal wash basin, WC and bath with high-pressure shower over
- Front facing double bedroom with built-in wardrobes