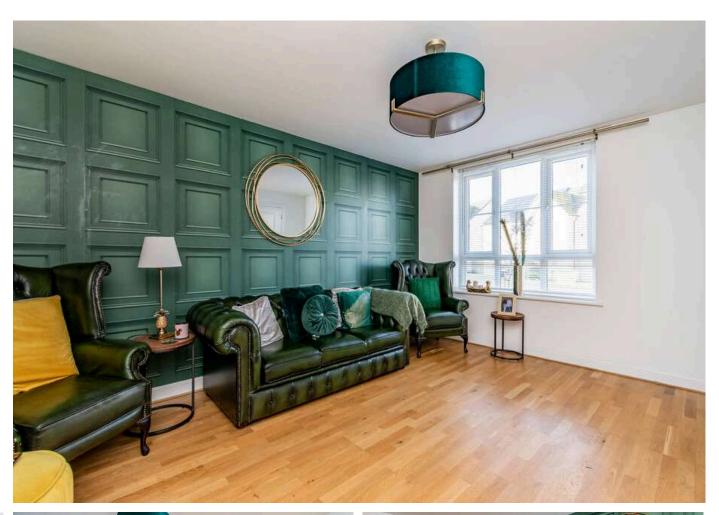

The generous family accommodation comprises:

- Entrance hall with carpeted staircase to the first floor
- Generous sitting room with window to front, oak flooring, deep understair cupboard with meters and fuse board
- Kitchen / dining room with cream gloss units with laminate worktops with inset stainless steel sink and appliances including five burner gas hob with extractor hood, electric double oven, dishwasher and fridge freezer
- Separate utility room with worktops, washing machine and dryer
- Downstairs WC with wash-basin
- Upstairs landing with hatch to the loft, shelved linen cupboard and further storage cupboard housing the hot water cylinder
- Partially tiled family bathroom fitted with pedestal wash basin, WC and bath with high-pressure shower over
- Front facing double bedroom with built-in wardrobes