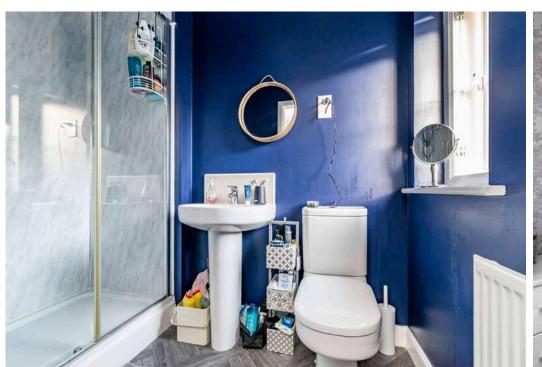

The generous family accommodation comprises:

- Entrance hall with carpeted staircase to the first floor
- Generous sitting room with window to front, oak flooring, deep understair cupboard with meters and fuse board
- Kitchen / dining room with cream gloss units with laminate worktops with inset stainless steel sink and appliances including five burner gas hob with extractor hood, electric double oven, dishwasher and fridge freezer
- Separate utility room with worktops, washing machine and dryer
- Downstairs WC with wash-basin
- Upstairs landing with hatch to the loft, shelved linen cupboard and further storage cupboard housing the hot water cylinder
- Partially tiled family bathroom fitted with pedestal wash basin, WC and bath with high-pressure shower over
- Front facing double bedroom with built-in wardrobes