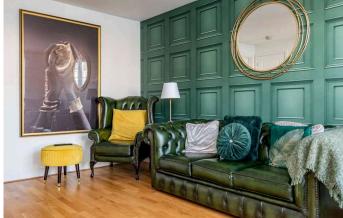

The generous family accommodation comprises:

- Entrance hall with carpeted staircase to the first floor
- Generous sitting room with window to front, oak flooring, deep understair cupboard with meters and fuse board
- Kitchen / dining room with cream gloss units with laminate worktops with inset stainless steel sink and appliances including five burner gas hob with extractor hood, electric double oven, dishwasher and fridge freezer
- Separate utility room with worktops, washing machine and dryer
- Downstairs WC with wash-basin
- Upstairs landing with hatch to the loft, shelved linen cupboard and further storage cupboard housing the hot water cylinder
- Partially tiled family bathroom fitted with pedestal wash basin, WC and bath with high-pressure shower over
- Front facing double bedroom with built-in wardrobes