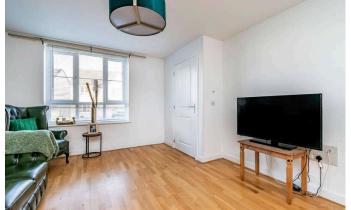

The generous family accommodation comprises:

- Entrance hall with carpeted staircase to the first floor
- Generous sitting room with window to front, oak flooring, deep understair cupboard with meters and fuse board
- Kitchen / dining room with cream gloss units with laminate worktops with inset stainless steel sink and appliances including five burner gas hob with extractor hood, electric double oven, dishwasher and fridge freezer
- Separate utility room with worktops, washing machine and dryer
- Downstairs WC with wash-basin
- Upstairs landing with hatch to the loft, shelved linen cupboard and further storage cupboard housing the hot water cylinder
- Partially tiled family bathroom fitted with pedestal wash basin, WC and bath with high-pressure shower over
- Front facing double bedroom with built-in wardrobes