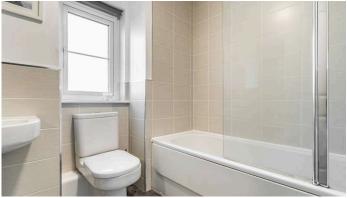

The generous family accommodation comprises:

- Entrance hall with carpeted staircase to the first floor
- Generous sitting room with window to front, oak flooring, deep understair cupboard with meters and fuse board
- Kitchen / dining room with cream gloss units with laminate worktops with inset stainless steel sink and appliances including five burner gas hob with extractor hood, electric double oven, dishwasher and fridge freezer
- Separate utility room with worktops, washing machine and dryer
- Downstairs WC with wash-basin
- Upstairs landing with hatch to the loft, shelved linen cupboard and further storage cupboard housing the hot water cylinder
- Partially tiled family bathroom fitted with pedestal wash basin, WC and bath with high-pressure shower over
- Front facing double bedroom with built-in wardrobes