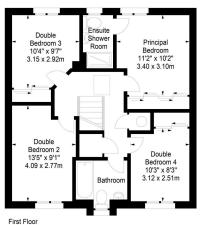

#### Lime Kilns View, EH17 8TS

Approx. Gross Internal Area 1342 Sq Ft - 124.67 Sq M (Including Garage) For identification only. Not to scale.

Offers can be submitted in writing, fax or email:

DMD Solicitors and Estate Agents 22 St. John's Road, Corstorphine, EH12 6NZ DX 550 440 Edinburgh 44