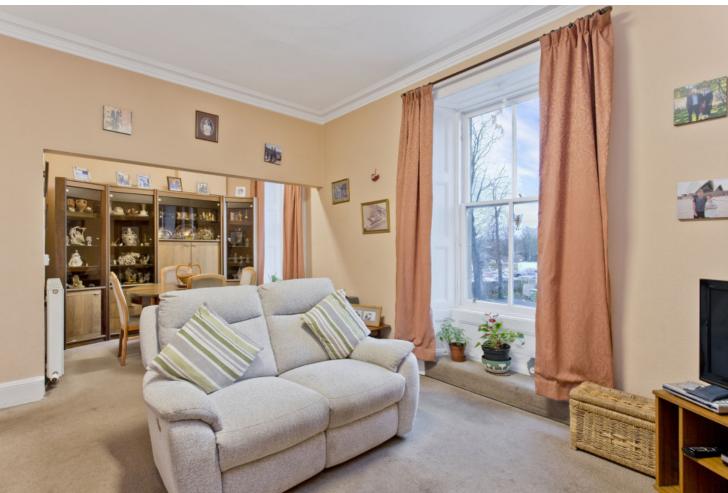

## FEATURES

- Main-door upper villa in Haddington
- Part of a handsome traditional building
- Set in a cul-de-sac overlooking a bowling green
- Private external entrance and hallway with storage
- Generous, south-facing living/dining room
- Airy fitted kitchen
- Two well-proportioned double bedrooms with builtin storage
- Bright bathroom
- Private area of rear garden (with a garden store)
- Unrestricted on-street parking
- Gas central heating system
- Double-glazed sash-and-case windows