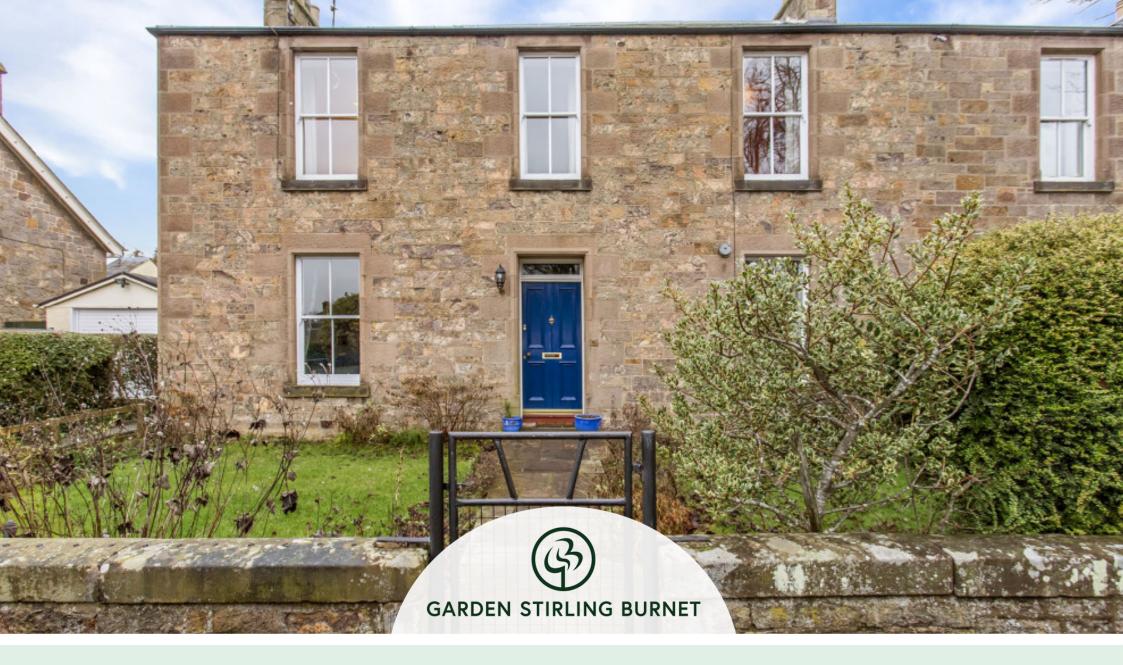

**7 WEMYSS PLACE** HADDINGTON, EAST LOTHIAN, EH41 4DL

## SUMMARY

Forming part of a handsome, traditional building in Haddington, within the town's conservation area, this main-door upper villa is tucked in a quiet cul-de-sac, tranquilly overlooking a bowling green. The two-bedroom home offers light and airy accommodation and gives the new owner an opportunity to carry out cosmetic improvements. The villa is sure to appeal to a wealth of buyers, including first-time purchasers, professionals, couples, young families, and rental investors alike.

## FEATURES

- Main-door upper villa in Haddington
- Part of a handsome traditional building
- Set in a cul-de-sac overlooking a bowling green
- Private external entrance and hallway with storage
- Generous, south-facing living/dining room
- Airy fitted kitchen
- Two well-proportioned double bedrooms with builtin storage
- Bright bathroom
- Private area of rear garden (with a garden store)
- Unrestricted on-street parking
- Gas central heating system
- Double-glazed sash-and-case windows