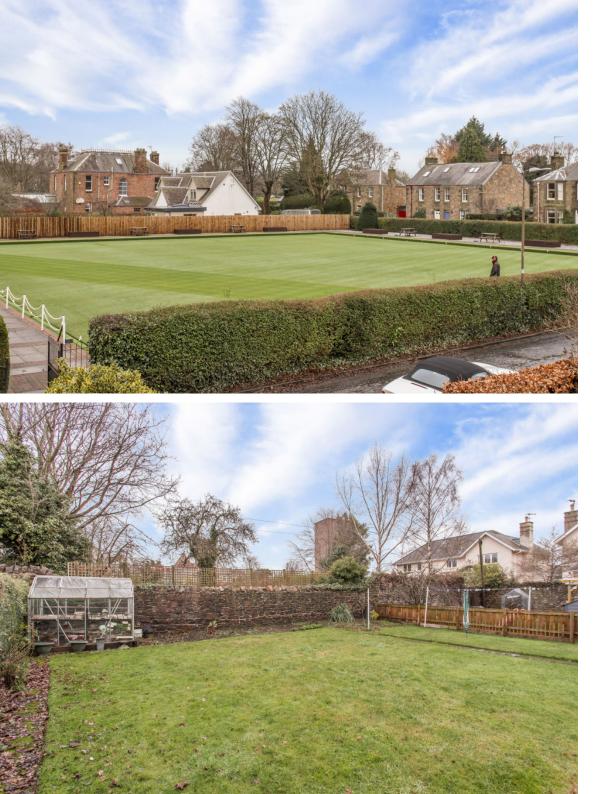

## SUMMARY

Forming part of a handsome, traditional building in Haddington, within the town's conservation area, this main-door upper villa is tucked in a quiet cul-de-sac, tranquilly overlooking a bowling green. The two-bedroom home offers light and airy accommodation and gives the new owner an opportunity to carry out cosmetic improvements. The villa is sure to appeal to a wealth of buyers, including first-time purchasers, professionals, couples, young families, and rental investors alike.

## FEATURES

- Main-door upper villa in Haddington
- Part of a handsome traditional building
- Set in a cul-de-sac overlooking a bowling green
- Private external entrance and hallway with storage
- Generous, south-facing living/dining room
- Airy fitted kitchen
- Two well-proportioned double bedrooms with builtin storage
- Bright bathroom
- Private area of rear garden (with a garden store)
- Unrestricted on-street parking
- Gas central heating system
- Double-glazed sash-and-case windows