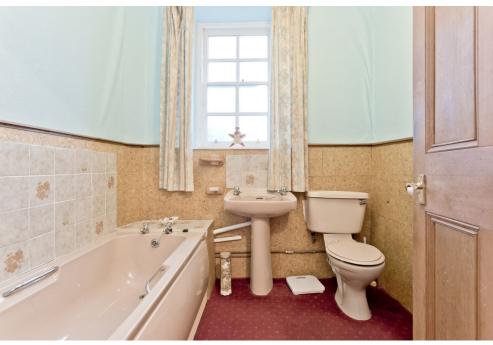

## FEATURES

- Main-door upper villa in Haddington
- Part of a handsome traditional building
- Set in a cul-de-sac overlooking a bowling green
- Private external entrance and hallway with storage
- Generous, south-facing living/dining room
- Airy fitted kitchen
- Two well-proportioned double bedrooms with builtin storage
- Bright bathroom
- Private area of rear garden (with a garden store)
- Unrestricted on-street parking
- Gas central heating system
- Double-glazed sash-and-case windows