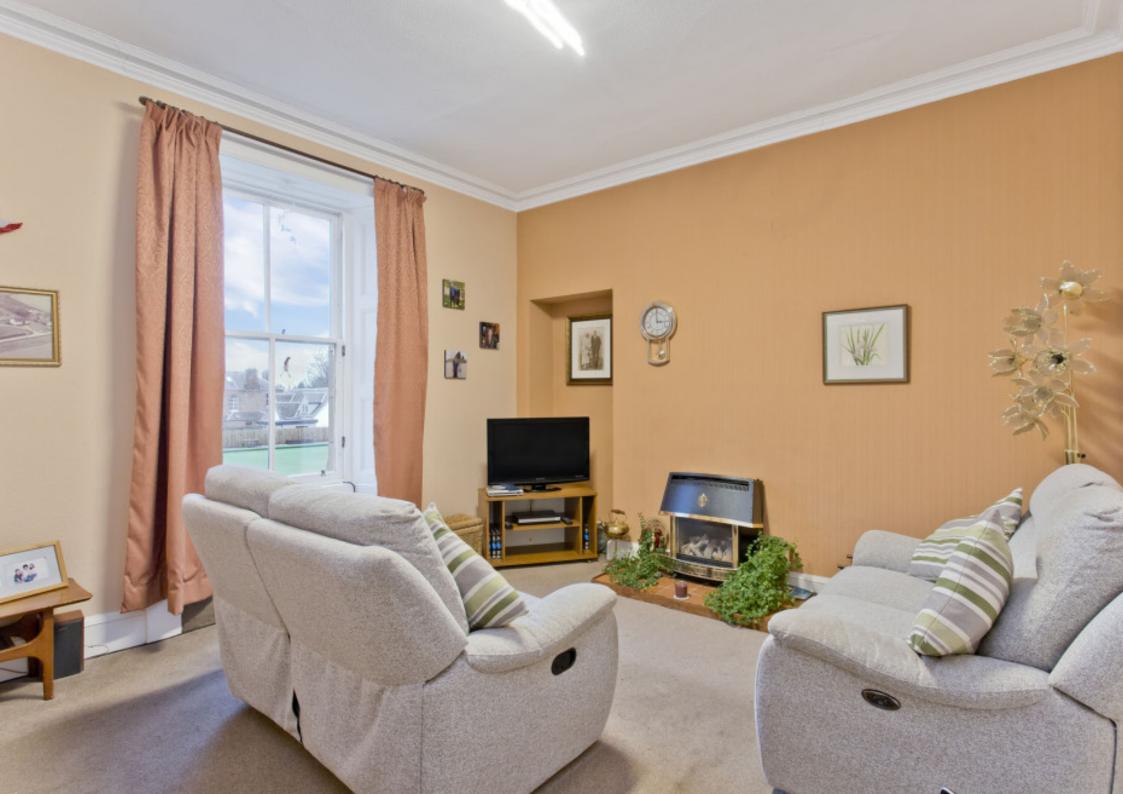

## SUMMARY

Forming part of a handsome, traditional building in Haddington, within the town's conservation area, this main-door upper villa is tucked in a quiet cul-de-sac, tranquilly overlooking a bowling green. The two-bedroom home offers light and airy accommodation and gives the new owner an opportunity to carry out cosmetic improvements. The villa is sure to appeal to a wealth of buyers, including first-time purchasers, professionals, couples, young families, and rental investors alike.

## FEATURES

- Main-door upper villa in Haddington
- Part of a handsome traditional building
- Set in a cul-de-sac overlooking a bowling green
- Private external entrance and hallway with storage
- Generous, south-facing living/dining room
- Airy fitted kitchen
- Two well-proportioned double bedrooms with builtin storage
- Bright bathroom
- Private area of rear garden (with a garden store)
- Unrestricted on-street parking
- Gas central heating system
- Double-glazed sash-and-case windows