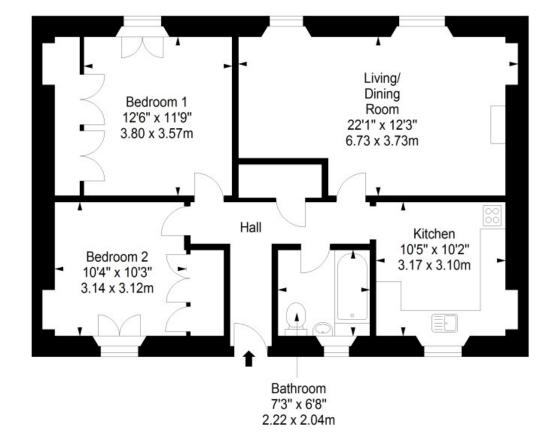

## FLOORPLAN

- **·** · ·

Garden Store 6'2" x 3'8" 1.88 x 1.13m

First Floor Approx. 85.5 sq. metres (920.3 sq. feet)

Total area: approx. 87.6 sq. metres (942.9 sq. feet)

 While these Sales Particulars are believed to be correct, their accuracy is not warranted and they do not form any part of any contract. All sizes are approximate.
Interested parties are advised to note interest through their solicitor as soon as possible in order to be kept informed should a Closing Date be set. The seller will not be bound to accept the highest or any offer. Garden Store (Ground Floor) Approx. 2.1 sq. metres (22.6 sq. feet)