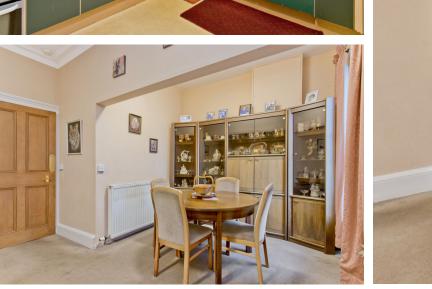

## FEATURES

- Main-door upper villa in Haddington
- Part of a handsome traditional building
- Set in a cul-de-sac overlooking a bowling green
- Private external entrance and hallway with storage
- Generous, south-facing living/dining room
- Airy fitted kitchen
- Two well-proportioned double bedrooms with builtin storage
- Bright bathroom
- Private area of rear garden (with a garden store)
- Unrestricted on-street parking
- Gas central heating system
- Double-glazed sash-and-case windows