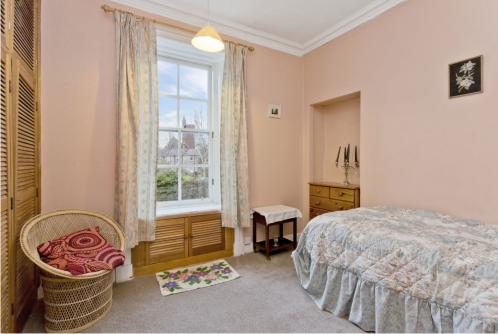

## FEATURES

- Main-door upper villa in Haddington
- Part of a handsome traditional building
- Set in a cul-de-sac overlooking a bowling green
- Private external entrance and hallway with storage
- Generous, south-facing living/dining room
- Airy fitted kitchen
- Two well-proportioned double bedrooms with builtin storage
- Bright bathroom
- Private area of rear garden (with a garden store)
- Unrestricted on-street parking
- Gas central heating system
- Double-glazed sash-and-case windows