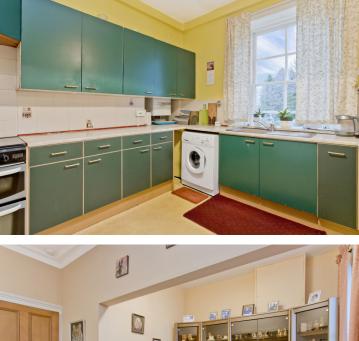

## FEATURES

- Main-door upper villa in Haddington
- Part of a handsome traditional building
- Set in a cul-de-sac overlooking a bowling green
- Private external entrance and hallway with storage
- Generous, south-facing living/dining room
- Airy fitted kitchen
- Two well-proportioned double bedrooms with builtin storage
- Bright bathroom
- Private area of rear garden (with a garden store)
- Unrestricted on-street parking
- Gas central heating system
- Double-glazed sash-and-case windows