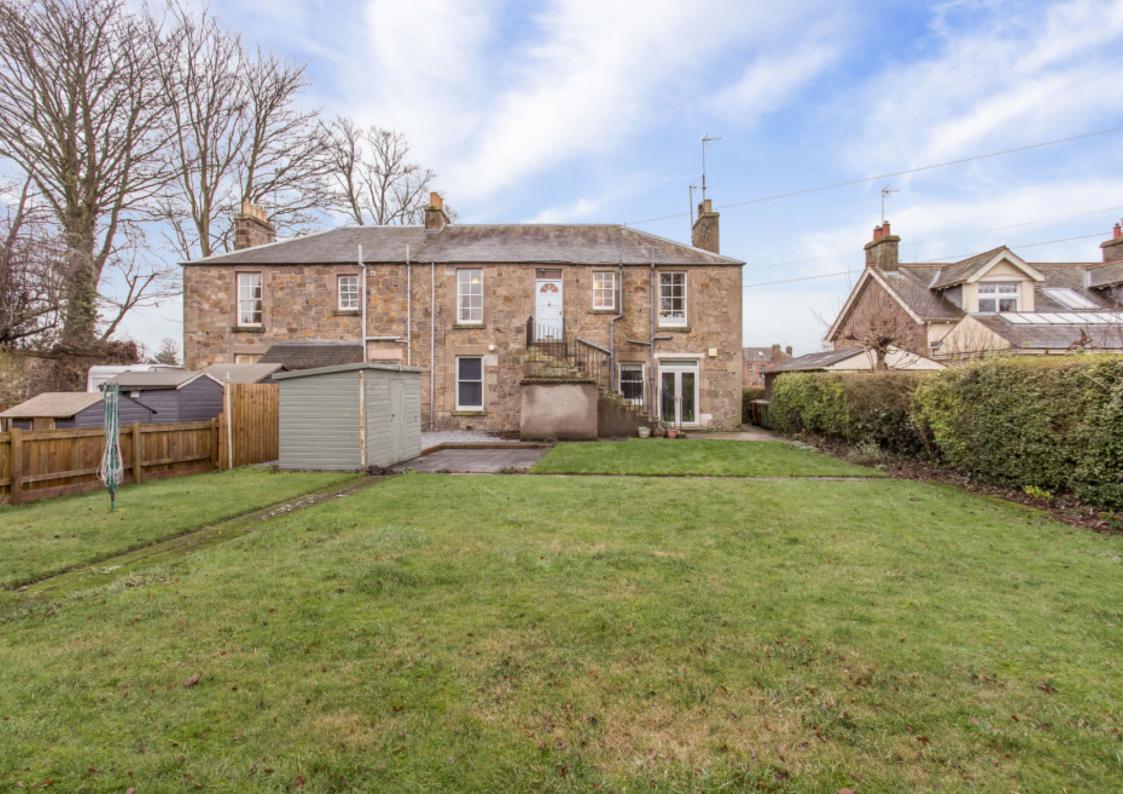

## SUMMARY

Forming part of a handsome, traditional building in Haddington, within the town's conservation area, this main-door upper villa is tucked in a quiet cul-de-sac, tranquilly overlooking a bowling green. The two-bedroom home offers light and airy accommodation and gives the new owner an opportunity to carry out cosmetic improvements. The villa is sure to appeal to a wealth of buyers, including first-time purchasers, professionals, couples, young families, and rental investors alike.

## FEATURES

- Main-door upper villa in Haddington
- Part of a handsome traditional building
- Set in a cul-de-sac overlooking a bowling green
- Private external entrance and hallway with storage
- Generous, south-facing living/dining room
- Airy fitted kitchen
- Two well-proportioned double bedrooms with builtin storage
- Bright bathroom
- Private area of rear garden (with a garden store)
- Unrestricted on-street parking
- Gas central heating system
- Double-glazed sash-and-case windows