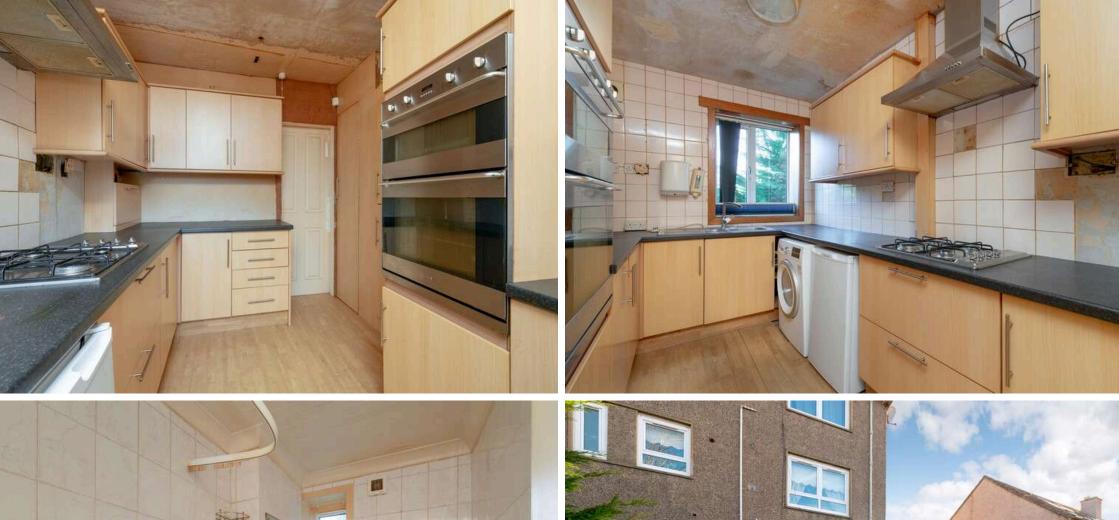

The accomodation comprises of a large living/dining room with access to the front garden through sliding doors. A galley kitchen fitted with a range of floor and wall mounted units, gas hob and electric oven and white goods which are included in the sale. There are two generous double bedrooms with the master featuring fitted wardrobes. A fully tiled shower room with a two-piece suite. Gas central heating and double glazing throughout. Communal drying green to the rear of the property. \*Strictly sold as seen with no warranties given for systems or appliances\*