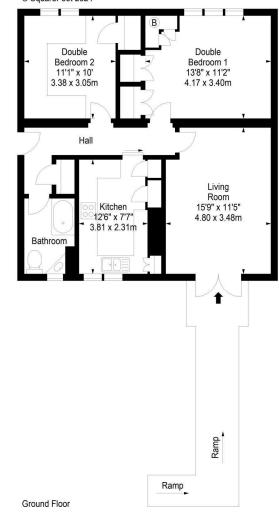

## Groathill Road North, Edinburgh, Midlothian, EH4 2RZ

SquareFoot

Approx. Gross Internal Area 763 Sq Ft - 70.88 Sq M For identification only. Not to scale. © SquareFoot 2024

DX ED 92, Edinburgh E-mail: property@blaircadell.com www.blaircadell.com