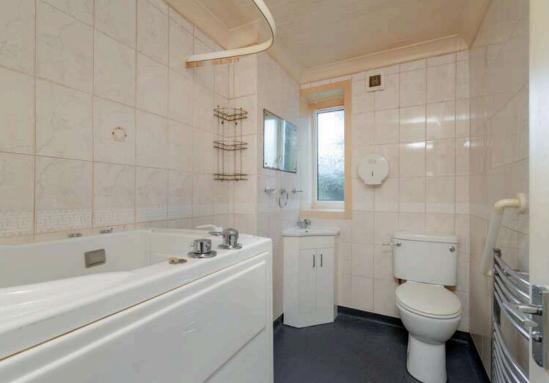

The accomodation comprises of a large living/dining room with access to the front garden through sliding doors. A galley kitchen fitted with a range of floor and wall mounted units, gas hob and electric oven and white goods which are included in the sale. There are two generous double bedrooms with the master featuring fitted wardrobes. A fully tiled shower room with a two-piece suite. Gas central heating and double glazing throughout. Communal drying green to the rear of the property. \*Strictly sold as seen with no warranties given for systems or appliances\*