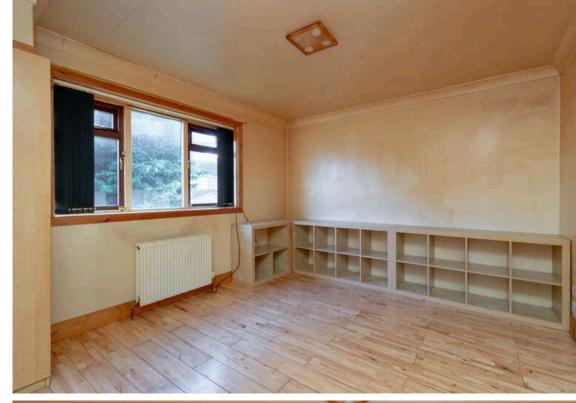

The accomodation comprises of a large living/dining room with access to the front garden through sliding doors. A galley kitchen fitted with a range of floor and wall mounted units, gas hob and electric oven and white goods which are included in the sale. There are two generous double bedrooms with the master featuring fitted wardrobes. A fully tiled shower room with a two-piece suite. Gas central heating and double glazing throughout. Communal drying green to the rear of the property. \*Strictly sold as seen with no warranties given for systems or appliances\*