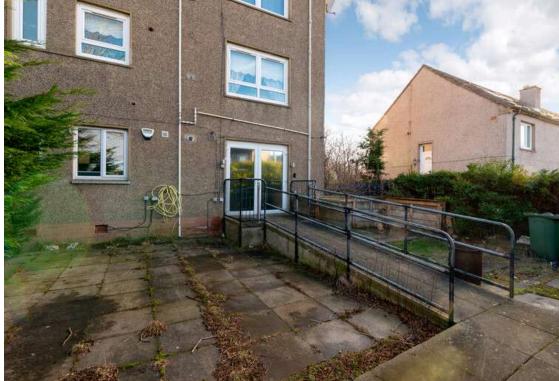

The accomodation comprises of a large living/dining room with access to the front garden through sliding doors. A galley kitchen fitted with a range of floor and wall mounted units, gas hob and electric oven and white goods which are included in the sale. There are two generous double bedrooms with the master featuring fitted wardrobes. A fully tiled shower room with a two-piece suite. Gas central heating and double glazing throughout. Communal drying green to the rear of the property. \*Strictly sold as seen with no warranties given for systems or appliances\*