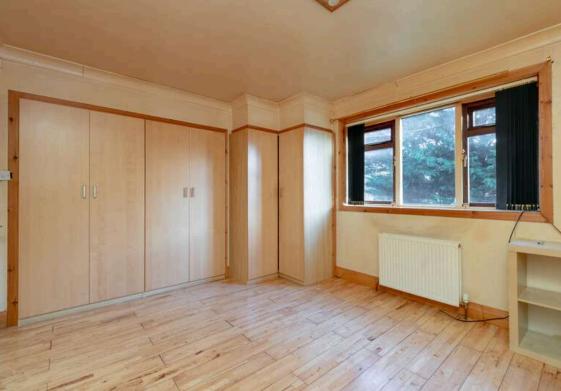

The accomodation comprises of a large living/dining room with access to the front garden through sliding doors. A galley kitchen fitted with a range of floor and wall mounted units, gas hob and electric oven and white goods which are included in the sale. There are two generous double bedrooms with the master featuring fitted wardrobes. A fully tiled shower room with a two-piece suite. Gas central heating and double glazing throughout. Communal drying green to the rear of the property. \*Strictly sold as seen with no warranties given for systems or appliances\*