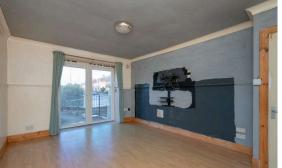

## 59/2 Groathill Road North Edinburgh EH4 2RZ Offers Over £100,000

- Large living/dining room
- Kitchen fitted with a range of floor and wall mounted units, gas hob and electric oven and appliances included
- Two double bedrooms
- Fully tiled shower room fitted with two-piece suite
- Gas central heating and double glazing
- Communal drying green
- Free on-street parking

The accomodation comprises of a large living/dining room with access to the front garden through sliding doors. A galley kitchen fitted with a range of floor and wall mounted units, gas hob and electric oven and white goods which are included in the sale. There are two generous double bedrooms with the master featuring fitted wardrobes. A fully tiled shower room with a two-piece suite. Gas central heating and double glazing throughout. Communal drying green to the rear of the property. \*Strictly sold as seen with no warranties given for systems or appliances\*