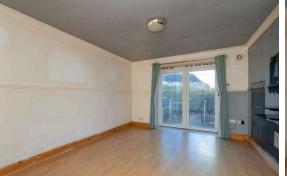

## 59/2 Groathill Road North Edinburgh EH4 2RZ Offers Over £100,000

- Large living/dining room
- Kitchen fitted with a range of floor and wall mounted units, gas hob and electric oven and appliances included
- Two double bedrooms
- Fully tiled shower room fitted with two-piece suite
- Gas central heating and double glazing
- Communal drying green
- Free on-street parking

The accomodation comprises of a large living/dining room with access to the front garden through sliding doors. A galley kitchen fitted with a range of floor and wall mounted units, gas hob and electric oven and white goods which are included in the sale. There are two generous double bedrooms with the master featuring fitted wardrobes. A fully tiled shower room with a two-piece suite. Gas central heating and double glazing throughout. Communal drying green to the rear of the property. \*Strictly sold as seen with no warranties given for systems or appliances\*