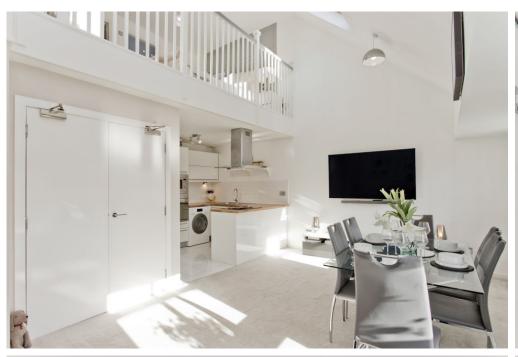

LAW • PROPERTY • FINANCE

71 THE MALTINGS

Haddington, East Lothian, EH41 4EF

Forming part of a handsome building in Haddington, this duplex flat is arranged over the second and third floors and offers stylishly presented interiors, with a tasteful colour palette throughout. The three-bedroom property benefits from an open-plan living area, an en-suite shower room, and a family bathroom, representing an ideal home in an excellent location, next to the River Tyne and within easy reach of amenities. These include a selection of shops, primary and secondary schools, and transport links.

## **FEATURES**

- Duplex flat in a handsome building in Haddington
- Arranged over the second and third floors
- Secure shared entrance and stairwell
- Entrance hall with built-in storage
- Open-plan kitchen and living/dining room
- Mezzanine-level principal bedroom with en-suite shower room
- Two further bedrooms (one with storage)
- Family bathroom with shower-over-bath
- Set in landscaped shared grounds
- Private residents' parking