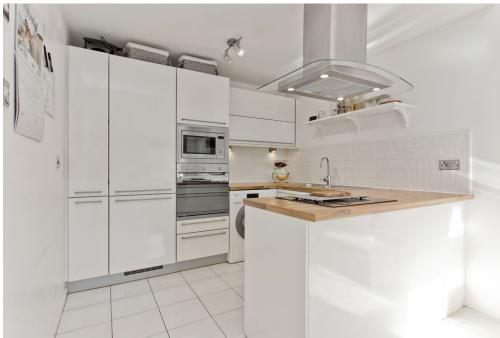

LAW • PROPERTY • FINANCE

71 THE MALTINGS

Haddington, East Lothian, EH41 4EF

Forming part of a handsome building in Haddington, this duplex flat is arranged over the second and third floors and offers stylishly presented interiors, with a tasteful colour palette throughout. The three-bedroom property benefits from an open-plan living area, an en-suite shower room, and a family bathroom, representing an ideal home in an excellent location, next to the River Tyne and within easy reach of amenities. These include a selection of shops, primary and secondary schools, and transport links.

Extras: Integrated kitchen appliances comprising an oven, microwave, hob, extractor hood, and fridge/freezer will be included in the sale. Please note, no warranties or guarantees shall be provided for the appliances.

## **FEATURES**

- Duplex flat in a handsome building in Haddington
- Arranged over the second and third floors
- Secure shared entrance and stairwell
- Entrance hall with built-in storage
- Open-plan kitchen and living/dining room
- Mezzanine-level principal bedroom with en-suite shower room
- Two further bedrooms (one with storage)
- Family bathroom with shower-over-bath
- Set in landscaped shared grounds
- Private residents' parking