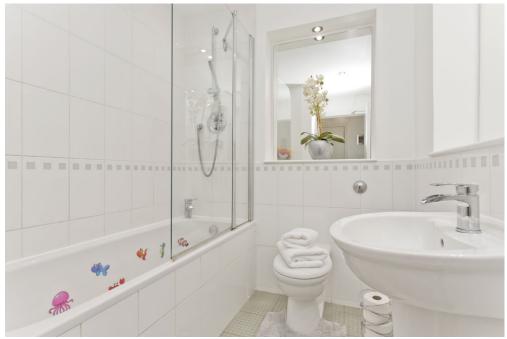

## **FEATURES**

- Duplex flat in a handsome building in Haddington
- Arranged over the second and third floors
- Secure shared entrance and stairwell
- Entrance hall with built-in storage
- Open-plan kitchen and living/dining room
- Mezzanine-level principal bedroom with en-suite shower room
- Two further bedrooms (one with storage)
- Family bathroom with shower-over-bath
- Set in landscaped shared grounds
- Private residents' parking

"THIS THREE-BEDROOM,
TWO-BATHROOM DUPLEX
FLAT IS WELL-PRESENTED
WITH MODERN INTERIORS
AND IS SURE TO APPEAL TO A
WIDE DEMOGRAPHIC."

Bathroom 8'11" x 6'6" 2.73 x 1.97m

Second Floor Approx. 67.0 sq. metres (721.2 sq. feet)