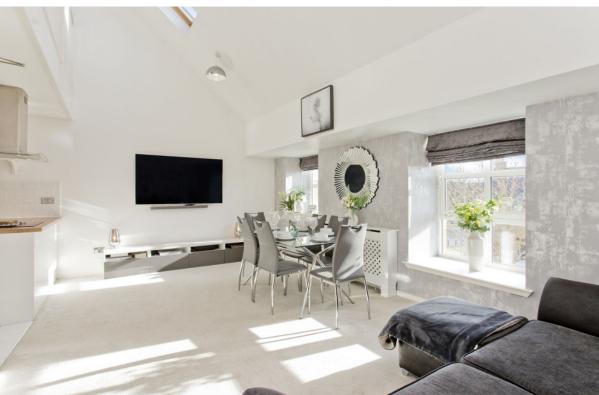

## **FEATURES**

- Duplex flat in a handsome building in Haddington
- Arranged over the second and third floors
- Secure shared entrance and stairwell
- Entrance hall with built-in storage
- Open-plan kitchen and living/dining room
- Mezzanine-level principal bedroom with en-suite shower room
- Two further bedrooms (one with storage)
- Family bathroom with shower-over-bath
- Set in landscaped shared grounds
- Private residents' parking

"THIS THREE-BEDROOM,
TWO-BATHROOM DUPLEX
FLAT IS WELL-PRESENTED
WITH MODERN INTERIORS
AND IS SURE TO APPEAL TO A
WIDE DEMOGRAPHIC."

Bathroom 8'11" x 6'6" 2.73 x 1.97m

Second Floor Approx. 67.0 sq. metres (721.2 sq. feet)