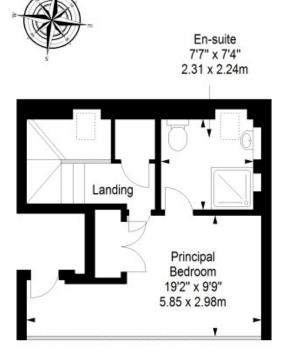

## **FEATURES**

- Duplex flat in a handsome building in Haddington
- Arranged over the second and third floors
- Secure shared entrance and stairwell
- Entrance hall with built-in storage
- Open-plan kitchen and living/dining room
- Mezzanine-level principal bedroom with en-suite shower room
- Two further bedrooms (one with storage)
- Family bathroom with shower-over-bath
- Set in landscaped shared grounds
- Private residents' parking

"THIS THREE-BEDROOM,
TWO-BATHROOM DUPLEX
FLAT IS WELL-PRESENTED
WITH MODERN INTERIORS
AND IS SURE TO APPEAL TO A
WIDE DEMOGRAPHIC."

Bathroom 8'11" x 6'6" 2.73 x 1.97m

Second Floor Approx. 67.0 sq. metres (721.2 sq. feet)

Third Floor Approx. 27.7 sq. metres (298.2 sq. feet)

Total area: approx. 94.7 sq. metres (1019.4 sq. feet)

GILSONGRAY.CO.UK