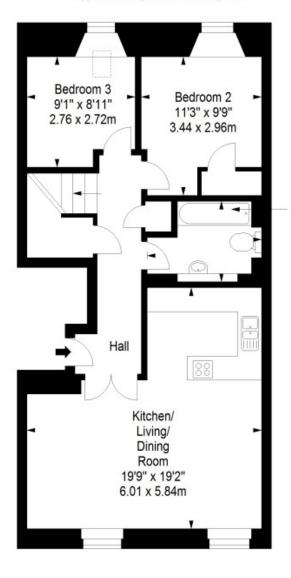

## **FEATURES**

- Duplex flat in a handsome building in Haddington
- Arranged over the second and third floors
- Secure shared entrance and stairwell
- Entrance hall with built-in storage
- Open-plan kitchen and living/dining room
- Mezzanine-level principal bedroom with en-suite shower room
- Two further bedrooms (one with storage)
- Family bathroom with shower-over-bath
- Set in landscaped shared grounds
- Private residents' parking

"THIS THREE-BEDROOM,
TWO-BATHROOM DUPLEX
FLAT IS WELL-PRESENTED
WITH MODERN INTERIORS
AND IS SURE TO APPEAL TO A
WIDE DEMOGRAPHIC."

Bathroom 8'11" x 6'6" 2.73 x 1.97m

Second Floor Approx. 67.0 sq. metres (721.2 sq. feet)