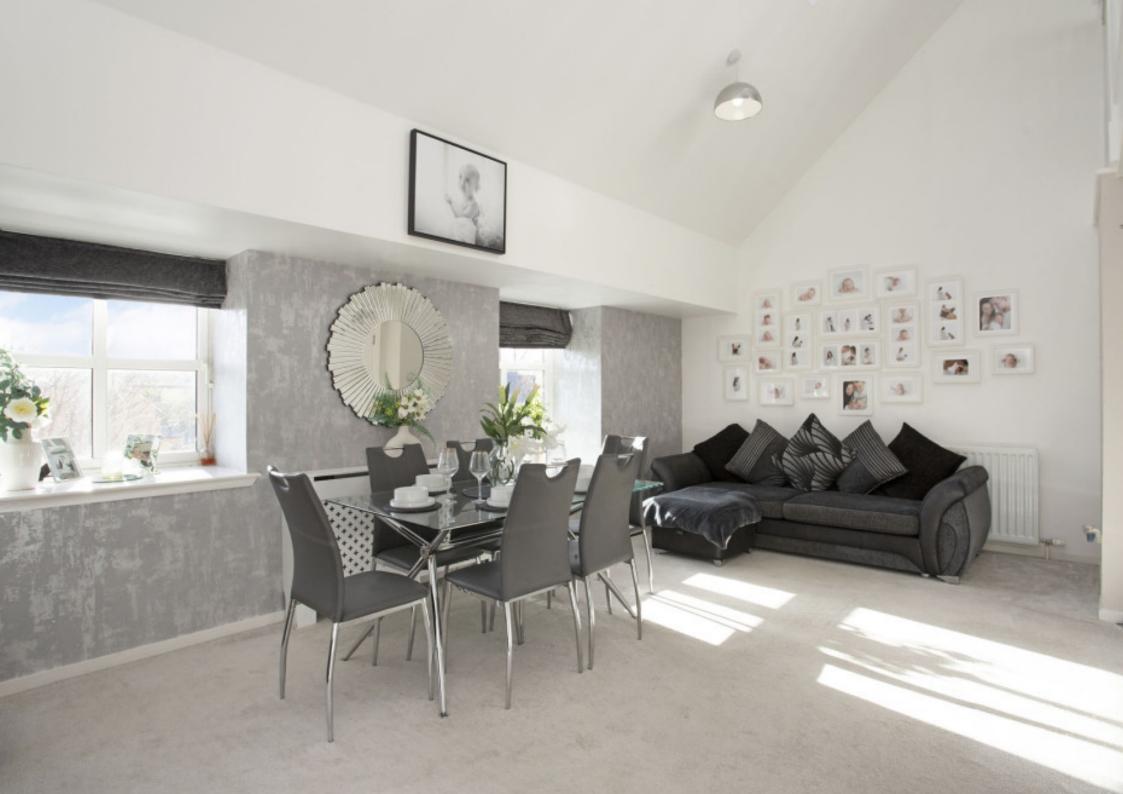

## **FEATURES**

- Duplex flat in a handsome building in Haddington
- Arranged over the second and third floors
- Secure shared entrance and stairwell
- Entrance hall with built-in storage
- Open-plan kitchen and living/dining room
- Mezzanine-level principal bedroom with en-suite shower room
- Two further bedrooms (one with storage)
- Family bathroom with shower-over-bath
- Set in landscaped shared grounds
- Private residents' parking

"THIS THREE-BEDROOM,
TWO-BATHROOM DUPLEX
FLAT IS WELL-PRESENTED
WITH MODERN INTERIORS
AND IS SURE TO APPEAL TO A
WIDE DEMOGRAPHIC."

Bathroom 8'11" x 6'6" 2.73 x 1.97m

Second Floor Approx. 67.0 sq. metres (721.2 sq. feet)