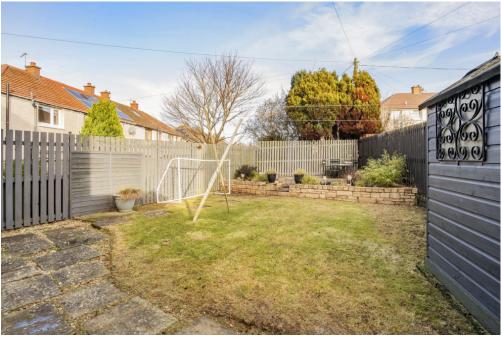

## FEATURES

- Semi-detached house in Musselburgh
- Set on a generous corner plot
- Entrance vestibule with storage and hallway
- Southwest-facing living room
- Versatile conservatory
- Spacious dining kitchen with garden access
- Three double bedrooms with built-in storage
- Stylish bathroom with shower-over-bath
- Generous front and rear gardens
- Detached garage with gated private driveway
- Gas central heating system
- Double-glazed windows