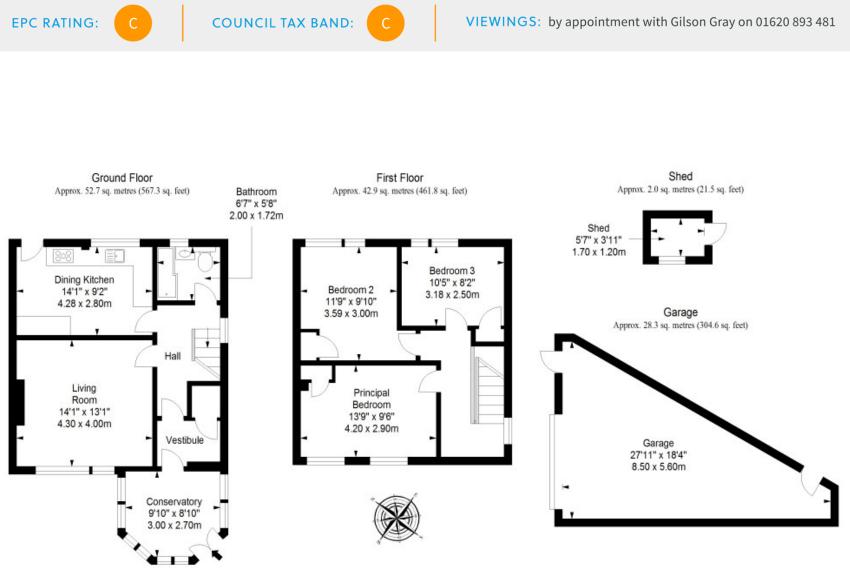

"THIS THREE-BEDROOM SEMI-DETACHED HOUSE IS PRESENTED WITH IMMACULATE, CONTEMPORARY INTERIORS."

Total area: approx. 125.9 sq. metres (1355.2 sq. feet)

LAW • PROPERTY • FINANCE

GILSONGRAY.CO.UK

EDINBURGH

29 Rutland Square EH1 2BW 0131 516 5366 GLASGOW 160 West George Street G2 2HO