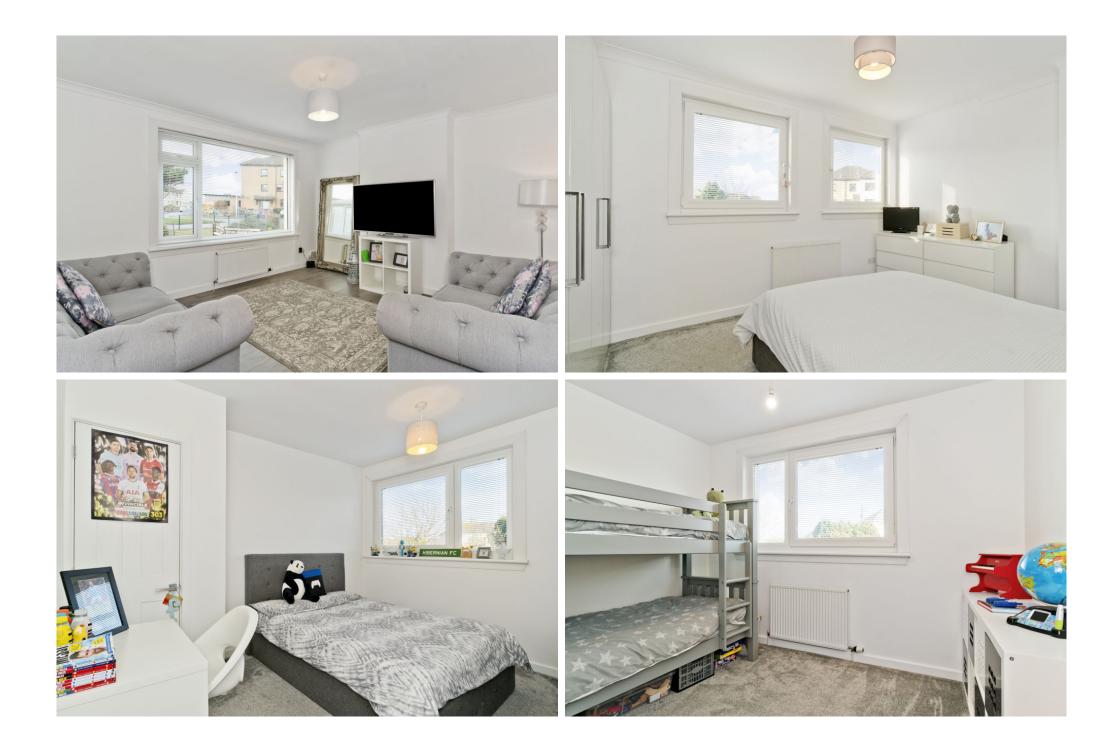

## FEATURES

- Semi-detached house in Musselburgh
- Set on a generous corner plot
- Entrance vestibule with storage and hallway
- Southwest-facing living room
- Versatile conservatory
- Spacious dining kitchen with garden access
- Three double bedrooms with built-in storage
- Stylish bathroom with shower-over-bath
- Generous front and rear gardens
- Detached garage with gated private driveway
- Gas central heating system
- Double-glazed windows