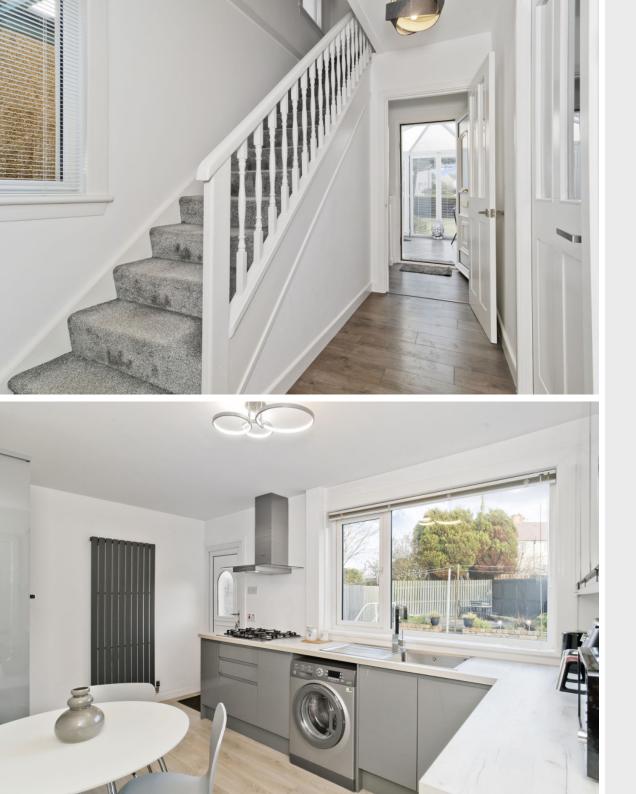

## $\bigcirc$

Occupying a generous corner plot within an established residential development of Musselburgh, this three-bedroom semi-detached house is presented in an immaculate, move-in condition with contemporary fixtures and fittings and a neutral colour palette. The home and its location, close to the town's excellent amenities including shops, schools, transport links, and green spaces, are sure to appeal to a wide range of buyers.

## FEATURES

- Semi-detached house in Musselburgh
- Set on a generous corner plot
- Entrance vestibule with storage and hallway
- Southwest-facing living room
- Versatile conservatory
- Spacious dining kitchen with garden access
- Three double bedrooms with built-in storage
- Stylish bathroom with shower-over-bath
- Generous front and rear gardens
- Detached garage with gated private driveway
- Gas central heating system
- Double-glazed windows