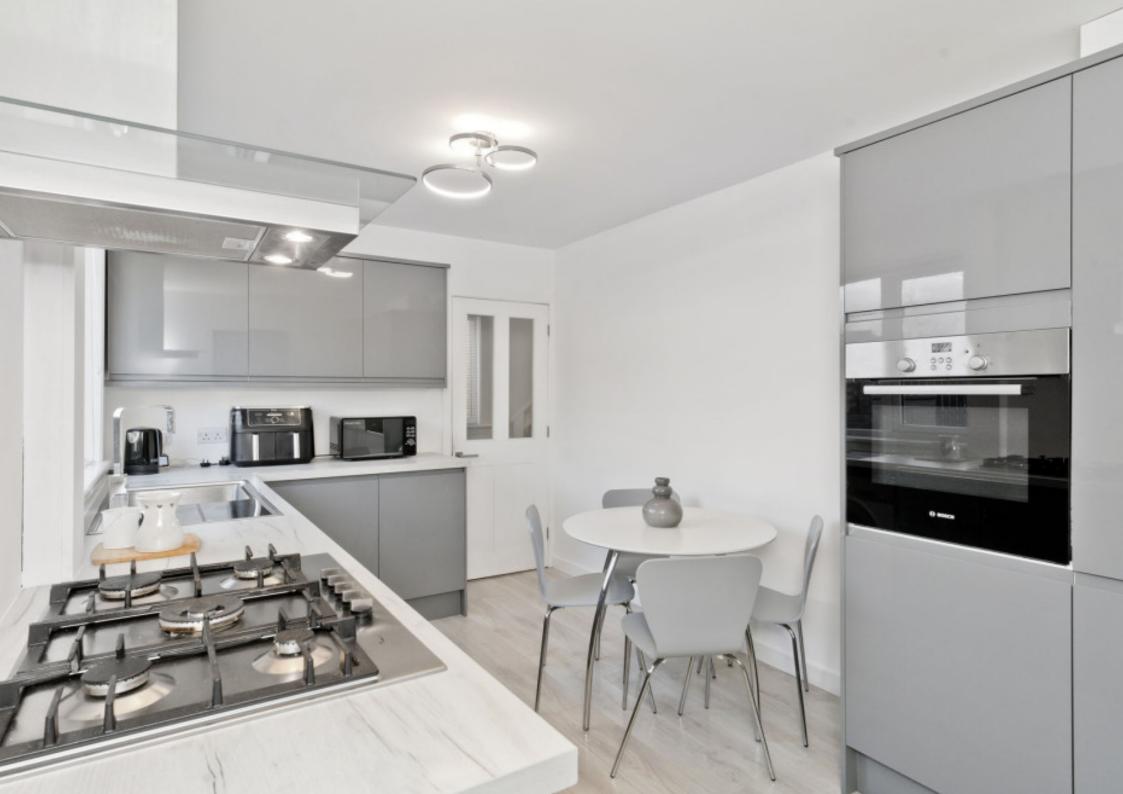

## FEATURES

- Semi-detached house in Musselburgh
- Set on a generous corner plot
- Entrance vestibule with storage and hallway
- Southwest-facing living room
- Versatile conservatory
- Spacious dining kitchen with garden access
- Three double bedrooms with built-in storage
- Stylish bathroom with shower-over-bath
- Generous front and rear gardens
- Detached garage with gated private driveway
- Gas central heating system
- Double-glazed windows