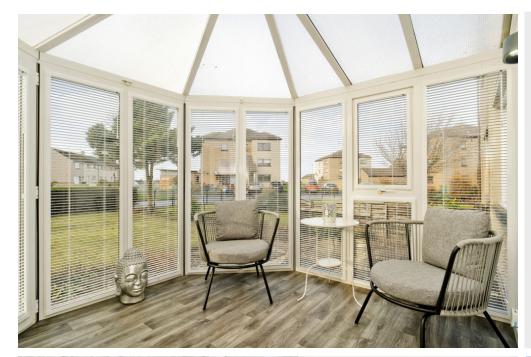

## FEATURES

- Semi-detached house in Musselburgh
- Set on a generous corner plot
- Entrance vestibule with storage and hallway
- Southwest-facing living room
- Versatile conservatory
- Spacious dining kitchen with garden access
- Three double bedrooms with built-in storage
- Stylish bathroom with shower-over-bath
- Generous front and rear gardens
- Detached garage with gated private driveway
- Gas central heating system
- Double-glazed windows