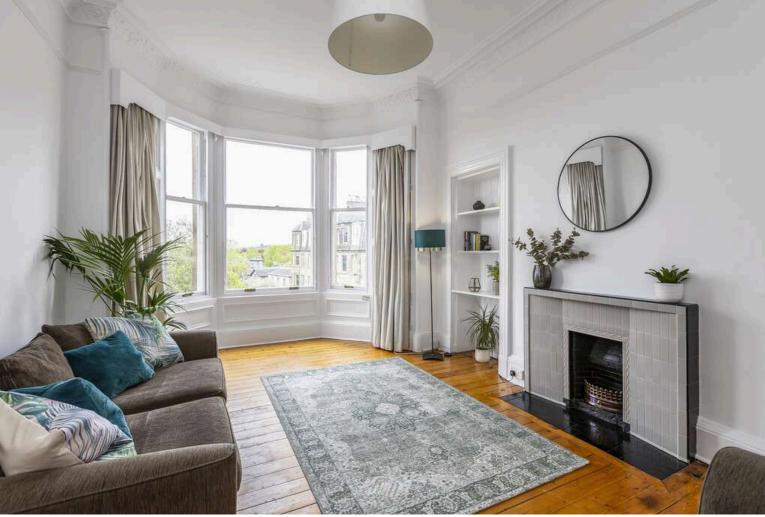

Home Report: £360,000 EPC Rating: D The flat is entered off a well kept common stairway with secure entry and comprises reception hall, bay windowed lounge which enjoys a flood of morning light & a leafy open outlook, fitted kitchen/dining room, two good double bedrooms, box room/home office and shower room.