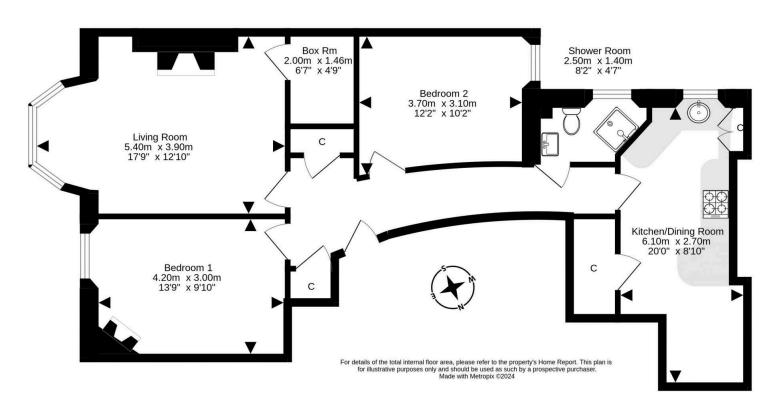

## 94/8Bruntsfield Place

Generously proportioned Top Floor Flat boasting flexible accommodation of character with fine open views across Bruntsfield Links to Arthurs Seat and Calton Hill.

- Two bedroomed top floor flat
- Convenient and central location
- Open views across Bruntsfield Links
- Gas central heating and double glazing
- Communal rear garden
- Zoned parking
- Entrance hall
- Lounge
- Kitchen/dining room
- Two bedrooms
- Box room
- Shower room

Home Report: £360,000 EPC Rating: D The flat is entered off a well kept common stairway with secure entry and comprises reception hall, bay windowed lounge which enjoys a flood of morning light & a leafy open outlook, fitted kitchen/dining room, two good double bedrooms, box room/home office and shower room.