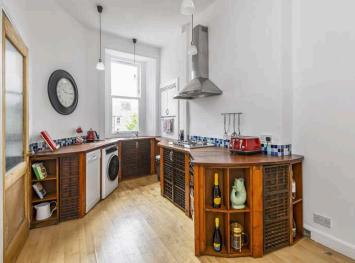

Home Report: £360,000 EPC Rating: D The flat is entered off a well kept common stairway with secure entry and comprises reception hall, bay windowed lounge which enjoys a flood of morning light & a leafy open outlook, fitted kitchen/dining room, two good double bedrooms, box room/home office and shower room.

Extras - To include the white goods in the kitchen (Double electric oven, gas hob, dishwasher, washing machine and fridge/freezer. No warranties to be given) and curtains.

Situated just southwest of the city centre, Bruntsfield is one of Edinburgh's most soughtafter suburbs. Bruntsfield and neighbouring Morningside offer coffee shops, bistros, and fine dining restaurants, bars, and traditional pubs. Residents also have their pick of arthouse cinemas, theatres, and galleries. The everyday amenities on Bruntsfield Place are supplemented with a Waitrose store and an M&S Food in Morningside. The area is well served by public transport and benefits from extensive walkways and cycle paths. In addition, its southerly setting affords easy access to Edinburgh City Bypass and the M8/M9 motorway network.