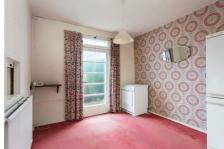

## **Description**

The internal accommodation briefly comprises: entrance hallway with stair to the upper level and built-in storage, light and airy bay fronted reception room which boasts a sunny south facing aspect, kitchen which has been fitted with a variety of base mounted units and provides access to the rear garden, versatile dining room/third bedroom, upper hallway with glazed hatch leading to a substantial attic space which has superb potential to extend in to (subject to consent), two generously sized double bedrooms, and shower room with two piece white suite and separate shower area. The property further benefits from gas central heating.