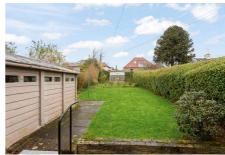

# Gardens, Garage & Driveway

To the front of the house there is an area of low maintenance garden ground combined with an extensive driveway to provide excellent off street parking. Undoubtedly one of the standout features of this charming home, is the large private garden located to the rear. The gardens comprise well-kept areas of lawn, bordered by a mature hedgerow and peppered with shrubs, apple trees and currant bushes. A detached garage provides superb over-spill storage and there is also a green house, with fruiting vine, which will be included in the sale.