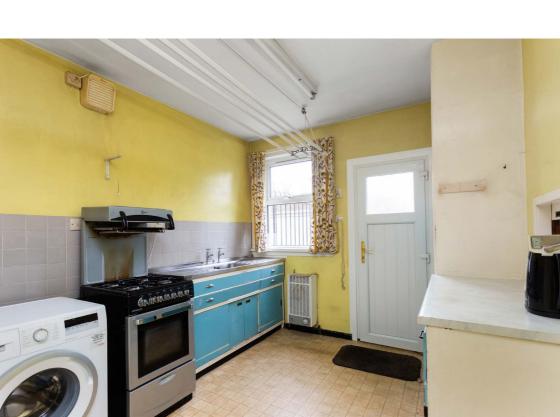

## **Description**

The internal accommodation briefly comprises: entrance hallway with stair to the upper level and built-in storage, light and airy bay fronted reception room which boasts a sunny south facing aspect, kitchen which has been fitted with a variety of base mounted units and provides access to the rear garden, versatile dining room/third bedroom, upper hallway with glazed hatch leading to a substantial attic space which has superb potential to extend in to (subject to consent), two generously sized double bedrooms, and shower room with two piece white suite and separate shower area. The property further benefits from gas central heating.