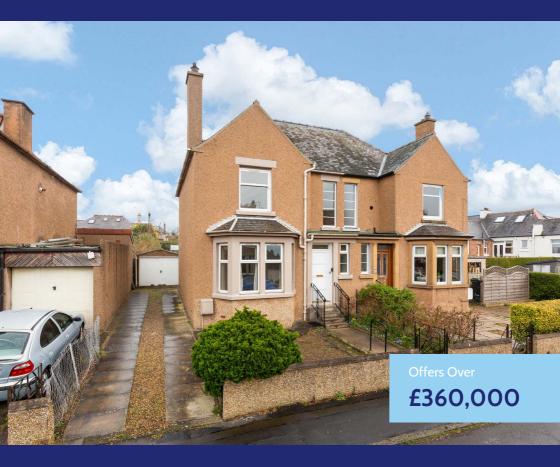

# **52 Barony Terrace**

### Corstorphine | Edinburgh | EH12 8RF

This well-proportioned semi detached villa enjoys an enviable position on a peaceful residential street, located in the desirable Corstorphine area of the capital. The property would now benefit from upgrading and modernisation throughout and offers a superb opportunity to create an individually tailored family home, within easy reach of the city centre.

# Gardens, Garage & Driveway

To the front of the house there is an area of low maintenance garden ground combined with an extensive driveway to provide excellent off street parking. Undoubtedly one of the standout features of this charming home, is the large private garden located to the rear. The gardens comprise well-kept areas of lawn, bordered by a mature hedgerow and peppered with shrubs, apple trees and currant bushes. A detached garage provides superb over-spill storage and there is also a green house, with fruiting vine, which will be included in the sale.