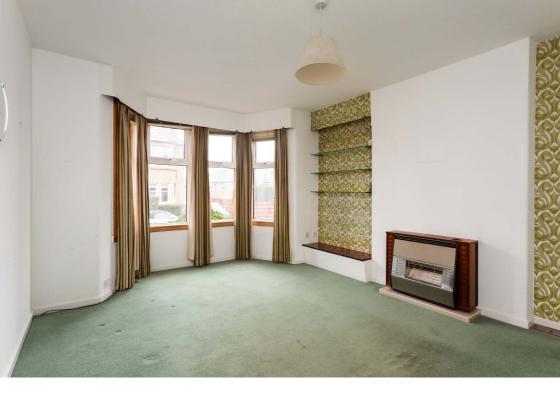

## **Description**

The internal accommodation briefly comprises: entrance hallway with stair to the upper level and built-in storage, light and airy bay fronted reception room which boasts a sunny south facing aspect, kitchen which has been fitted with a variety of base mounted units and provides access to the rear garden, versatile dining room/third bedroom, upper hallway with glazed hatch leading to a substantial attic space which has superb potential to extend in to (subject to consent), two generously sized double bedrooms, and shower room with two piece white suite and separate shower area. The property further benefits from gas central heating.