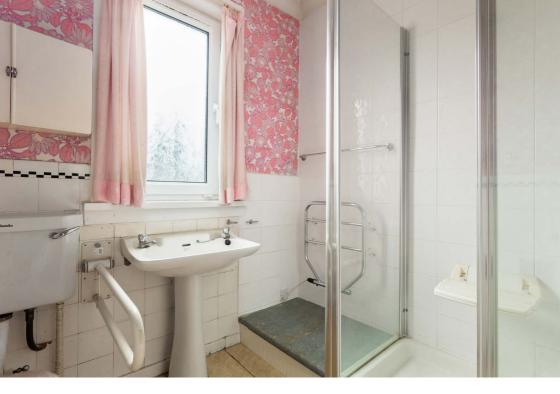

## **Description**

The internal accommodation briefly comprises: entrance hallway with stair to the upper level and built-in storage, light and airy bay fronted reception room which boasts a sunny south facing aspect, kitchen which has been fitted with a variety of base mounted units and provides access to the rear garden, versatile dining room/third bedroom, upper hallway with glazed hatch leading to a substantial attic space which has superb potential to extend in to (subject to consent), two generously sized double bedrooms, and shower room with two piece white suite and separate shower area. The property further benefits from gas central heating.