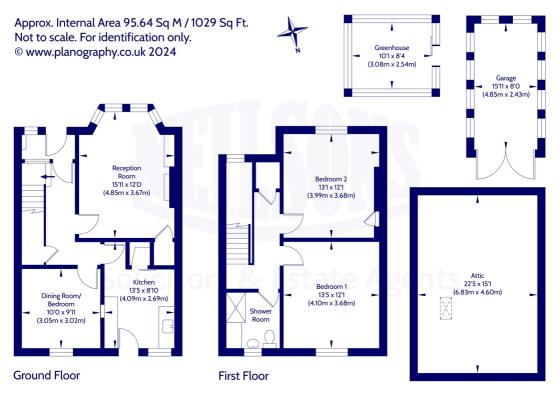

## **Description**

The internal accommodation briefly comprises: entrance hallway with stair to the upper level and built-in storage, light and airy bay fronted reception room which boasts a sunny south facing aspect, kitchen which has been fitted with a variety of base mounted units and provides access to the rear garden, versatile dining room/third bedroom, upper hallway with glazed hatch leading to a substantial attic space which has superb potential to extend in to (subject to consent), two generously sized double bedrooms, and shower room with two piece white suite and separate shower area. The property further benefits from gas central heating.

# Gardens, Garage & Driveway

To the front of the house there is an area of low maintenance garden ground combined with an extensive driveway to provide excellent off street parking. Undoubtedly one of the standout features of this charming home, is the large private garden located to the rear. The gardens comprise well-kept areas of lawn, bordered by a mature hedgerow and peppered with shrubs, apple trees and currant bushes. A detached garage provides superb over-spill storage and there is also a green house, with fruiting vine, which will be included in the sale.