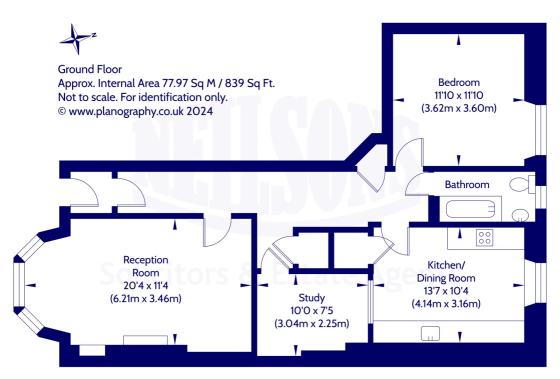

### **Description**

The accommodation in brief comprises; welcoming entrance vestibule, hallway with useful storage cupboards and original wooden floors running through most rooms, light and airy bay windowed reception room with beautiful cornicing, gas fireplace and working shutters, spacious dining kitchen with appliances and large pantry cupboard, well proportioned double bedroom with fitted wardrobes, good sized box room creating the perfect office space, and bathroom with three piece suite and electric shower over bath. Further benefits include gas central heating (new boiler installed 2021) and double glazing.