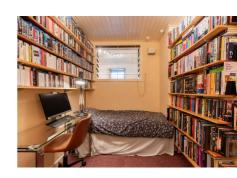

### **Description**

The accommodation in brief comprises; welcoming entrance vestibule, hallway with useful storage cupboards and original wooden floors running through most rooms, light and airy bay windowed reception room with beautiful cornicing, gas fireplace and working shutters, spacious dining kitchen with appliances and large pantry cupboard, well proportioned double bedroom with fitted wardrobes, good sized box room creating the perfect office space, and bathroom with three piece suite and electric shower over bath. Further benefits include gas central heating (new boiler installed 2021) and double glazing.