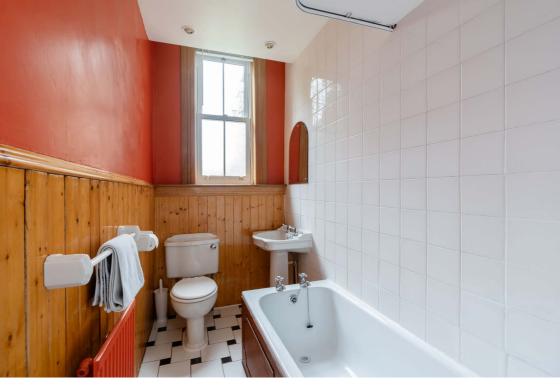

### **Description**

The accommodation in brief comprises; welcoming entrance vestibule, hallway with useful storage cupboards and original wooden floors running through most rooms, light and airy bay windowed reception room with beautiful cornicing, gas fireplace and working shutters, spacious dining kitchen with appliances and large pantry cupboard, well proportioned double bedroom with fitted wardrobes, good sized box room creating the perfect office space, and bathroom with three piece suite and electric shower over bath. Further benefits include gas central heating (new boiler installed 2021) and double glazing.