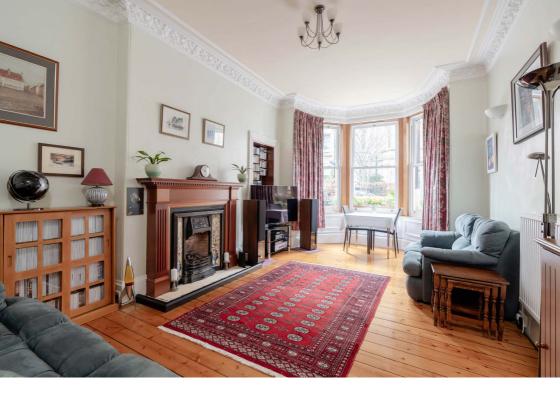

### **Description**

The accommodation in brief comprises; welcoming entrance vestibule, hallway with useful storage cupboards and original wooden floors running through most rooms, light and airy bay windowed reception room with beautiful cornicing, gas fireplace and working shutters, spacious dining kitchen with appliances and large pantry cupboard, well proportioned double bedroom with fitted wardrobes, good sized box room creating the perfect office space, and bathroom with three piece suite and electric shower over bath. Further benefits include gas central heating (new boiler installed 2021) and double glazing.