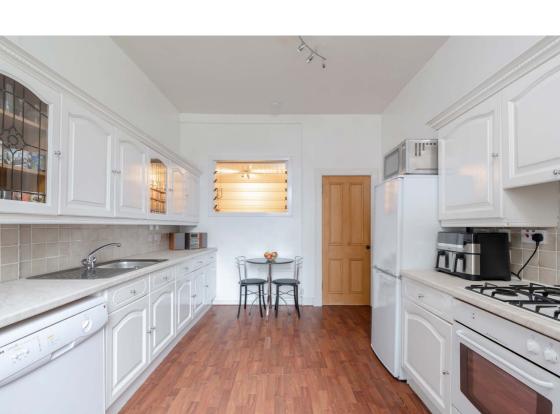

### **Description**

The accommodation in brief comprises; welcoming entrance vestibule, hallway with useful storage cupboards and original wooden floors running through most rooms, light and airy bay windowed reception room with beautiful cornicing, gas fireplace and working shutters, spacious dining kitchen with appliances and large pantry cupboard, well proportioned double bedroom with fitted wardrobes, good sized box room creating the perfect office space, and bathroom with three piece suite and electric shower over bath. Further benefits include gas central heating (new boiler installed 2021) and double glazing.

#### **Extras**

All fitted floor coverings and curtains will be included in the sale together with the gas hob, oven, washing machine, dishwasher, fridge/freezer and tumble dryer.