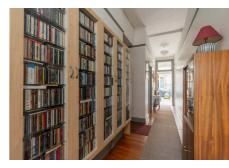

### **Description**

The accommodation in brief comprises; welcoming entrance vestibule, hallway with useful storage cupboards and original wooden floors running through most rooms, light and airy bay windowed reception room with beautiful cornicing, gas fireplace and working shutters, spacious dining kitchen with appliances and large pantry cupboard, well proportioned double bedroom with fitted wardrobes, good sized box room creating the perfect office space, and bathroom with three piece suite and electric shower over bath. Further benefits include gas central heating (new boiler installed 2021) and double glazing.