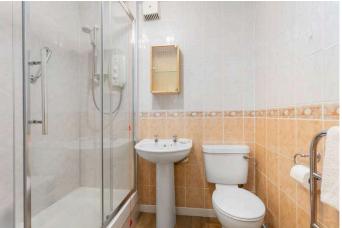

- Entrance hall with deep storage cupboard
- Generously proportioned living / dining / kitchen with carpet, electric fire and cornicing
- The kitchen area has a deep cupboard housing the electric water heater and is fitted with a range of wall and base mounted units with marble effect worktops with inset stainless steel sink and breakfast bar area; the built-in appliances include an electric hob with extractor hood, electric fan oven, fridge and washing machine
- Shower room fitted with a pedestal wash basin, WC and large shower enclosure with Mira electric shower
- Good sized double bedroom with two separate built-in wardrobes and fitted carpet