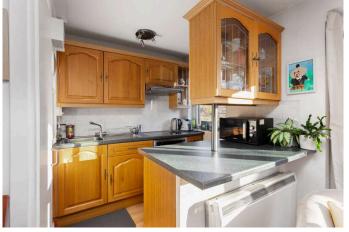

- Entrance hall with deep storage cupboard
- Generously proportioned living / dining / kitchen with carpet, electric fire and cornicing
- The kitchen area has a deep cupboard housing the electric water heater and is fitted with a range of wall and base mounted units with marble effect worktops with inset stainless steel sink and breakfast bar area; the built-in appliances include an electric hob with extractor hood, electric fan oven, fridge and washing machine
- Shower room fitted with a pedestal wash basin, WC and large shower enclosure with Mira electric shower
- Good sized double bedroom with two separate built-in wardrobes and fitted carpet