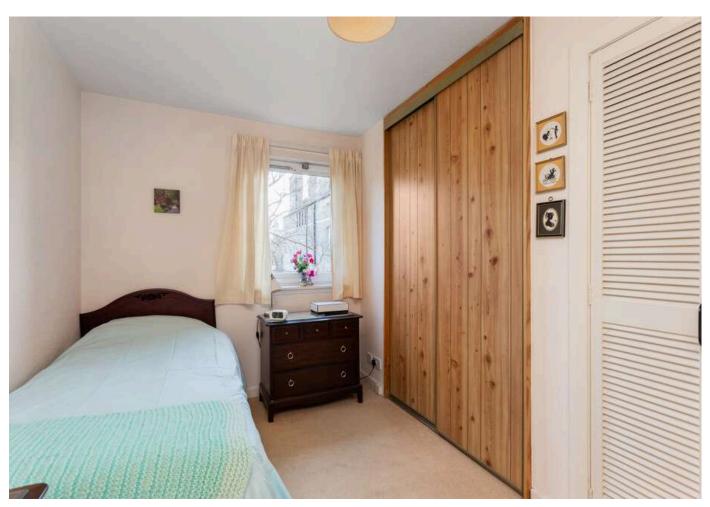

- Entrance hall with deep storage cupboard
- Generously proportioned living / dining / kitchen with carpet, electric fire and cornicing
- The kitchen area has a deep cupboard housing the electric water heater and is fitted with a range of wall and base mounted units with marble effect worktops with inset stainless steel sink and breakfast bar area; the built-in appliances include an electric hob with extractor hood, electric fan oven, fridge and washing machine
- Shower room fitted with a pedestal wash basin, WC and large shower enclosure with Mira electric shower
- Good sized double bedroom with two separate built-in wardrobes and fitted carpet