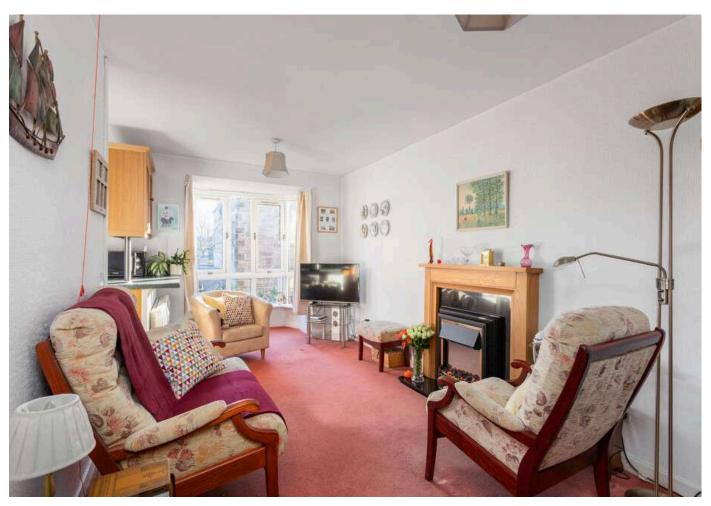

- Entrance hall with deep storage cupboard
- Generously proportioned living / dining / kitchen with carpet, electric fire and cornicing
- The kitchen area has a deep cupboard housing the electric water heater and is fitted with a range of wall and base mounted units with marble effect worktops with inset stainless steel sink and breakfast bar area; the built-in appliances include an electric hob with extractor hood, electric fan oven, fridge and washing machine
- Shower room fitted with a pedestal wash basin, WC and large shower enclosure with Mira electric shower
- Good sized double bedroom with two separate built-in wardrobes and fitted carpet