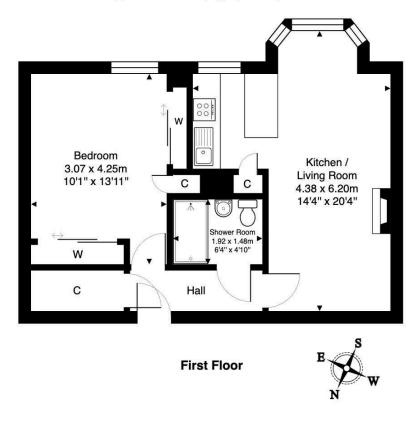

- Entrance hall with deep storage cupboard
- Generously proportioned living / dining / kitchen with carpet, electric fire and cornicing
- The kitchen area has a deep cupboard housing the electric water heater and is fitted with a range of wall and base mounted units with marble effect worktops with inset stainless steel sink and breakfast bar area; the built-in appliances include an electric hob with extractor hood, electric fan oven, fridge and washing machine
- Shower room fitted with a pedestal wash basin, WC and large shower enclosure with Mira electric shower
- Good sized double bedroom with two separate built-in wardrobes and fitted carpet

# Flat 32, 4 Gillsland Road, Edinburgh, EH10 5BW

Total Area: 43.4 m<sup>2</sup> ... 467 ft<sup>2</sup>

All measurements are approximate and for display purposes only

Offers can be submitted in writing, fax or email: