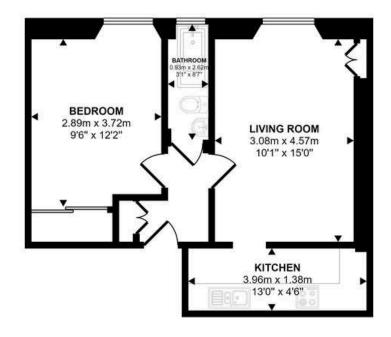

Approx Gross Internal Area 42 sq m / 452 sq ft

### Floorplan

This floorplan is only for illustrative purposes and is not to scale. Measurements of rooms, doors, windows, and any items are approximate and no responsibility is taken for any error, omission or mis-statement. Icons of items such as bathroom suites are representations only and may not look like the real items. Made with Made Snappy 360.