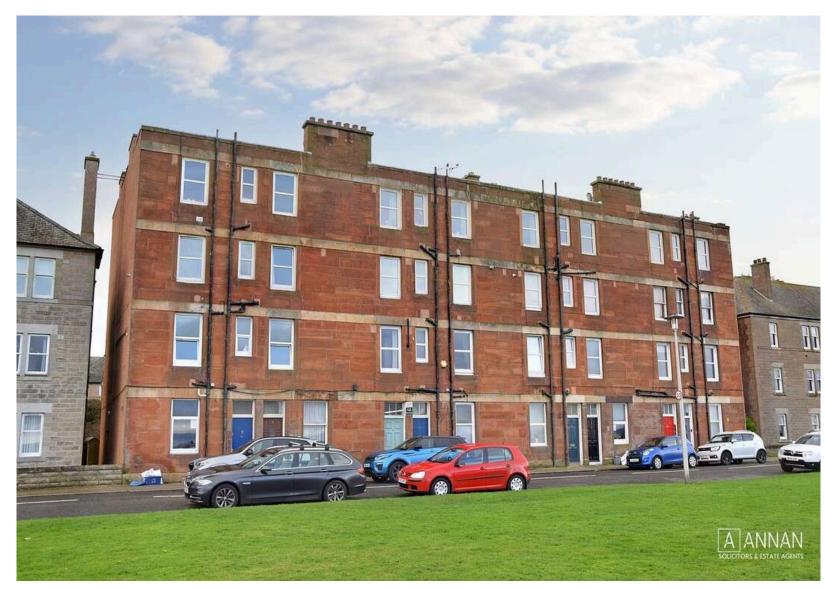

# "45a Promenade is a spacious, one-bedroom, 1st floor flat forming part of a traditional tenement"

- ENTRANCE STAIRWELL
- HALLWAY
- LIVING ROOM
- KITCHEN
- BEDROOM (DOUBLE)
- BATHROOM
- GAS CENTRAL HEATING
- DOUBLE GLAZING
- COMMUNAL GARDEN
- ON STREET PARKING
- GOOD LOCAL AMENITIES
- EXCELLENT TRANSPORT LINKS

#### **DESCRIPTION**

45a Promenade is a spacious, one-bedroom, 1st floor flat forming part of a traditional tenement, situated in an enviable promenade setting directly by the beachfront of Musselburgh. The bright and spacious south-facing home is well-presented throughout as is offered in genuine move-in condition. The accommodation comprises: welcoming hallway with storage cupboard off; bright and spacious living/dining room with views across the communal garden; generous rear facing double bedroom with mirrored wardrobes; modern kitchen with ample floor and wall mounted storage units and bathroom with electric shower over bath which completes the accommodation on offer. Further benefits include gas central heating and double-glazed windows. There is also ample, unrestricted on-street parking to the front as well as access to a well-tended communal garden and shared drying green.