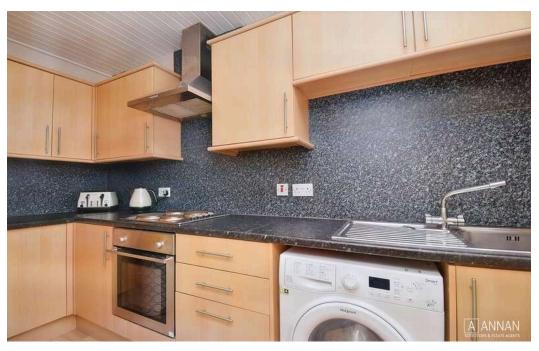

#### **DESCRIPTION**

45a Promenade is a spacious, one-bedroom, 1st floor flat forming part of a traditional tenement, situated in an enviable promenade setting directly by the beachfront of Musselburgh. The bright and spacious south-facing home is well-presented throughout as is offered in genuine move-in condition. The accommodation comprises: welcoming hallway with storage cupboard off; bright and spacious living/dining room with views across the communal garden; generous rear facing double bedroom with mirrored wardrobes; modern kitchen with ample floor and wall mounted storage units and bathroom with electric shower over bath which completes the accommodation on offer. Further benefits include gas central heating and double-glazed windows. There is also ample, unrestricted on-street parking to the front as well as access to a well-tended communal garden and shared drying green.