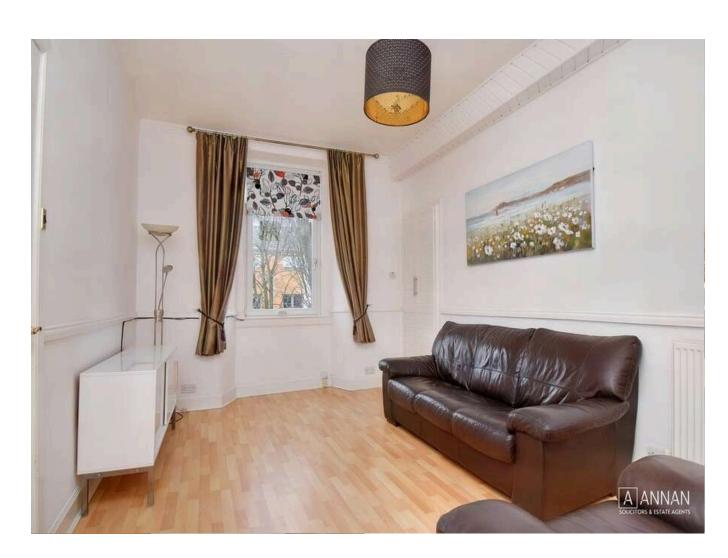

#### **DESCRIPTION**

45a Promenade is a spacious, one-bedroom, 1st floor flat forming part of a traditional tenement, situated in an enviable promenade setting directly by the beachfront of Musselburgh. The bright and spacious south-facing home is well-presented throughout as is offered in genuine move-in condition. The accommodation comprises: welcoming hallway with storage cupboard off; bright and spacious living/dining room with views across the communal garden; generous rear facing double bedroom with mirrored wardrobes; modern kitchen with ample floor and wall mounted storage units and bathroom with electric shower over bath which completes the accommodation on offer. Further benefits include gas central heating and double-glazed windows. There is also ample, unrestricted on-street parking to the front as well as access to a well-tended communal garden and shared drying green.