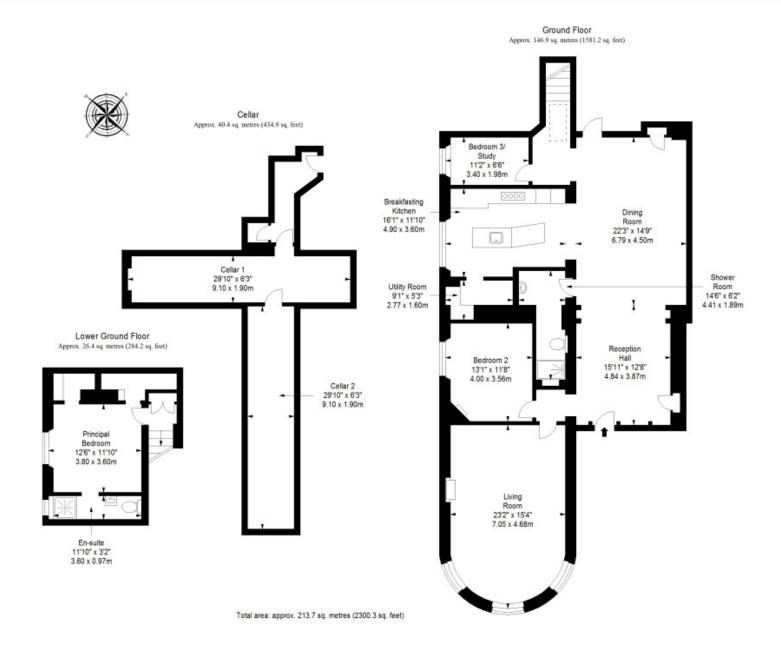

# 84B SLATEFORD ROAD

Shandon, Edinburgh, EH11 1QU

Forming part of a prominent, B-listed Victorian building in the city's Shandon area, this three-bedroom duplex flat is arranged over the ground and lower-ground floors and offers wonderfully light and airy accommodation, with high ceilinged rooms and a blend of modern interiors and beautiful period features. The flat and its location, within enviable easy reach of amenities including shops, schools, transport links, cafés, restaurants, and bars, and scenic open spaces, are sure to appeal to a wide demographic.

## **FEATURES**

- Ground and lower-ground floor flat within a B-listed Victorian building in Shandon
- Secure shared entrance
- Exceptionally bright and spacious reception hall and dining area
- Impressive, southeast-facing living room
- Contemporary breakfasting kitchen with utility room
- Principal bedroom with en-suite shower room
- One further double bedroom
- One single bedroom/study
- Additional shower room
- Private residents' parking with two allocated spaces
- Two private cellars for storage