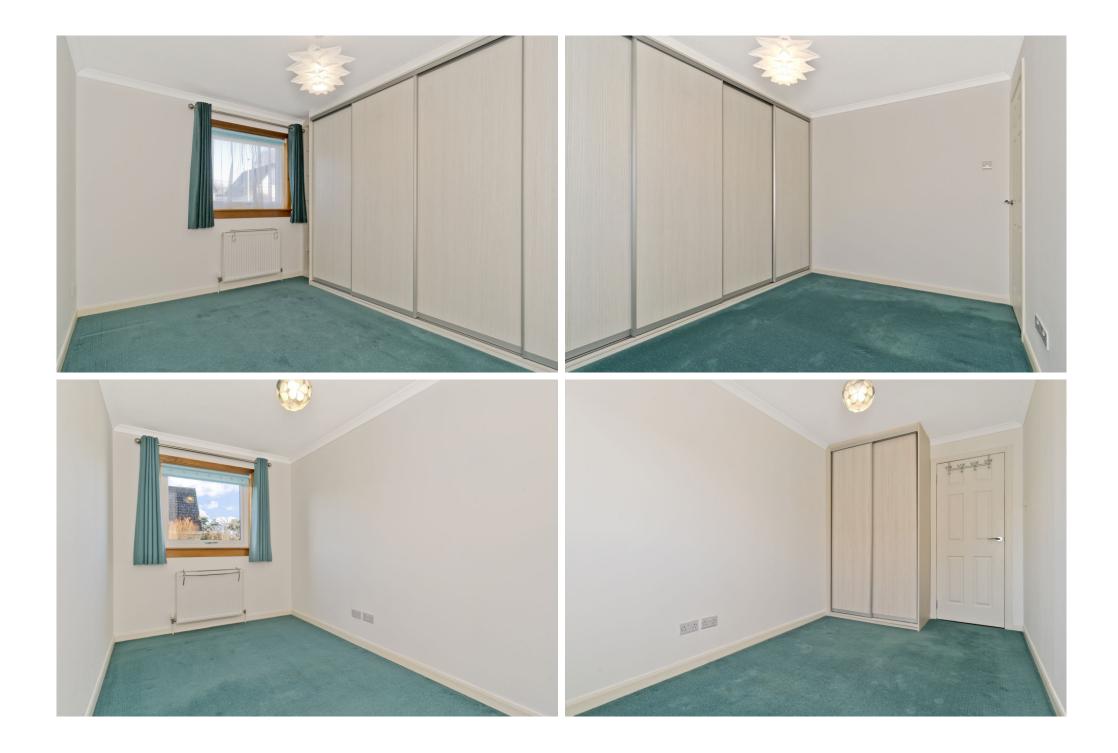

## $\bigcirc$

Situated in the desirable coastal town of North Berwick, this detached twobedroom bungalow benefits from a private driveway, an integral garage, and neatly kept gardens with a south-facing rear aspect. The light and airy interiors enjoy an understated decorative finish and feature a sunny and spacious reception room, a stylish kitchen, a modern shower room with a walk-in shower, and good built-in storage. The beach, train station, and central amenities are all accessible by foot from the property, which will appeal to professionals, young families, and downsizers. Primary and secondary schools are also just a 10-minute walk away and the property has a quiet setting on a peaceful cul-de-sac.

## FEATURES

- Quiet seaside town address
- Light and airy detached bungalow
- Vestibule and bright entrance hall with storage and rear access
- Dual-aspect living/dining room
- Tasteful contemporary kitchen
- One double bedroom with storage
- One spacious single bedroom with storage
- Modern shower room
- Attractive gardens, enclosed and south-facing to the rear
- Neatly paved private driveway
- Integral single garage
- Gas central heating and double glazing