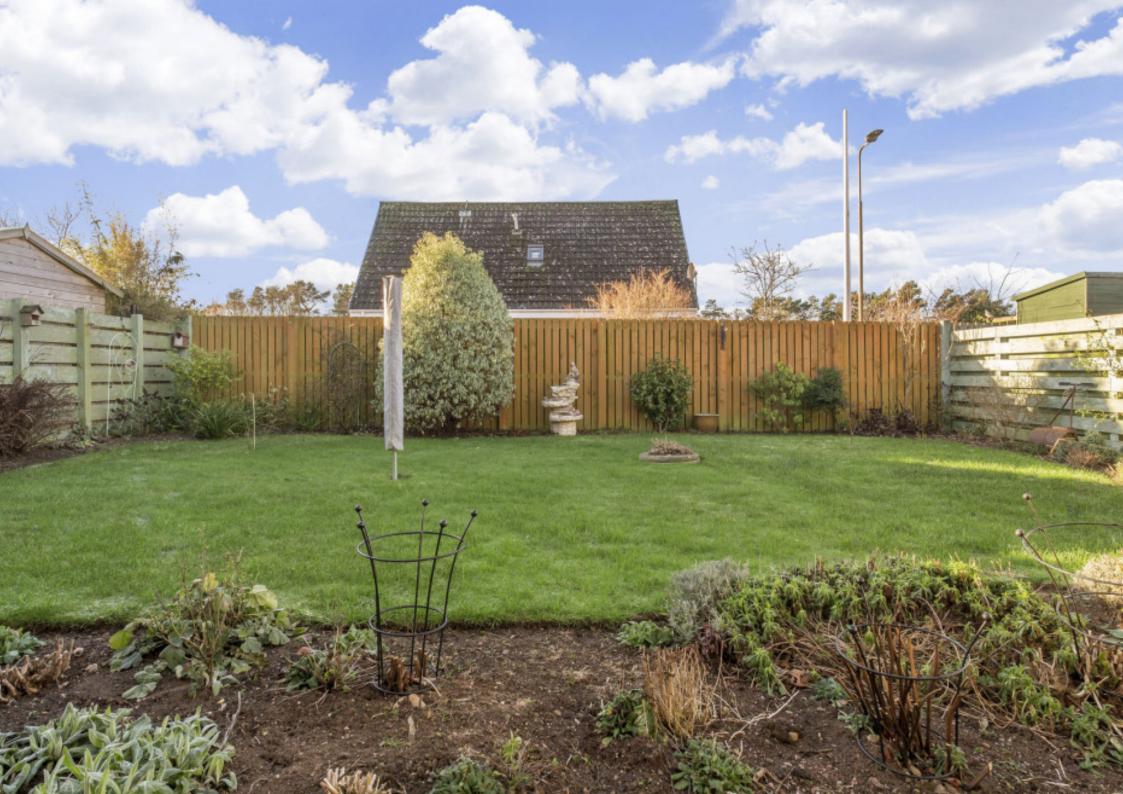

## $\bigcirc$

Situated in the desirable coastal town of North Berwick, this detached twobedroom bungalow benefits from a private driveway, an integral garage, and neatly kept gardens with a south-facing rear aspect. The light and airy interiors enjoy an understated decorative finish and feature a sunny and spacious reception room, a stylish kitchen, a modern shower room with a walk-in shower, and good built-in storage. The beach, train station, and central amenities are all accessible by foot from the property, which will appeal to professionals, young families, and downsizers. Primary and secondary schools are also just a 10-minute walk away and the property has a quiet setting on a peaceful cul-de-sac.

## FEATURES

- Quiet seaside town address
- Light and airy detached bungalow
- Vestibule and bright entrance hall with storage and rear access
- Dual-aspect living/dining room
- Tasteful contemporary kitchen
- One double bedroom with storage
- One spacious single bedroom with storage
- Modern shower room
- Attractive gardens, enclosed and south-facing to the rear
- Neatly paved private driveway
- Integral single garage
- Gas central heating and double glazing