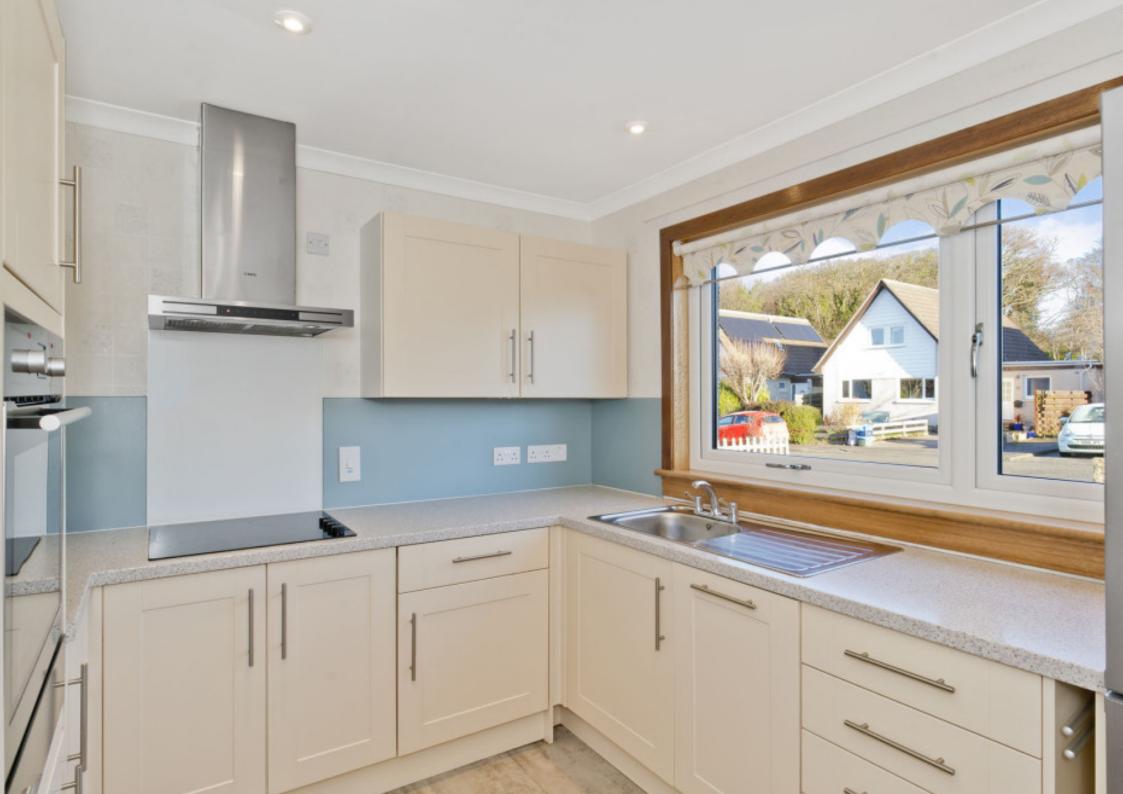

## $\bigcirc$

Situated in the desirable coastal town of North Berwick, this detached twobedroom bungalow benefits from a private driveway, an integral garage, and neatly kept gardens with a south-facing rear aspect. The light and airy interiors enjoy an understated decorative finish and feature a sunny and spacious reception room, a stylish kitchen, a modern shower room with a walk-in shower, and good built-in storage. The beach, train station, and central amenities are all accessible by foot from the property, which will appeal to professionals, young families, and downsizers. Primary and secondary schools are also just a 10-minute walk away and the property has a quiet setting on a peaceful cul-de-sac.

## FEATURES

- Quiet seaside town address
- Light and airy detached bungalow
- Vestibule and bright entrance hall with storage and rear access
- Dual-aspect living/dining room
- Tasteful contemporary kitchen
- One double bedroom with storage
- One spacious single bedroom with storage
- Modern shower room
- Attractive gardens, enclosed and south-facing to the rear
- Neatly paved private driveway
- Integral single garage
- Gas central heating and double glazing