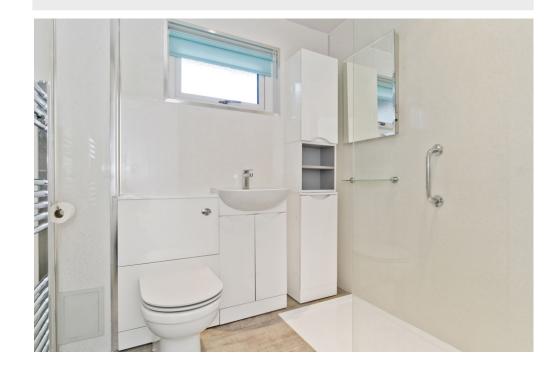

## $\bigcirc$

Situated in the desirable coastal town of North Berwick, this detached twobedroom bungalow benefits from a private driveway, an integral garage, and neatly kept gardens with a south-facing rear aspect. The light and airy interiors enjoy an understated decorative finish and feature a sunny and spacious reception room, a stylish kitchen, a modern shower room with a walk-in shower, and good built-in storage. The beach, train station, and central amenities are all accessible by foot from the property, which will appeal to professionals, young families, and downsizers. Primary and secondary schools are also just a 10-minute walk away and the property has a quiet setting on a peaceful cul-de-sac.

## FEATURES

- Quiet seaside town address
- Light and airy detached bungalow
- Vestibule and bright entrance hall with storage and rear access
- Dual-aspect living/dining room
- Tasteful contemporary kitchen
- One double bedroom with storage
- One spacious single bedroom with storage
- Modern shower room
- Attractive gardens, enclosed and south-facing to the rear
- Neatly paved private driveway
- Integral single garage
- Gas central heating and double glazing