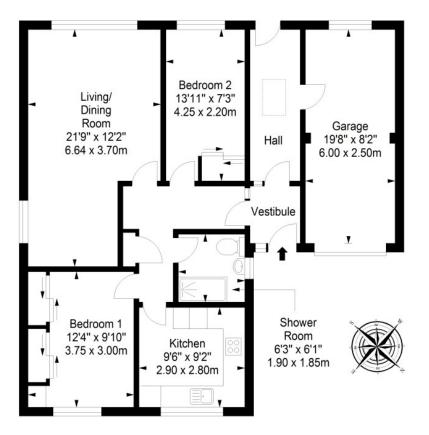

"A QUIET SEASIDE TOWN LOCATION WITHIN EASY REACH OF REGULAR RAIL LINKS CONNECTING TO EDINBURGH IN JUST HALF AN HOUR."

Ground Floor Approx. 89.3 sq. metres (961.2 sq. feet)

Total area: approx. 89.3 sq. metres (961.2 sq. feet)