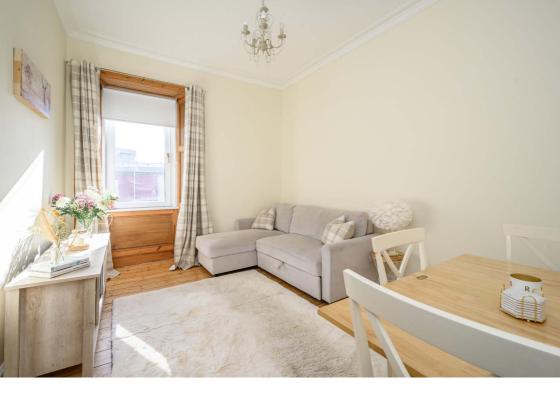

## Description

In brief the accommodation comprises; welcoming entrance hallway with built-in storage cupboard and useful utility cupboard, generously proportioned and bright lounge with ample space for dining table/chairs, light and airy double bedroom, modern fitted kitchen and stylish bathroom with white three-piece suite and shower over bath. Further benefits include gas central heating and double glazing.

## **Extras**

All fitted floor coverings and blinds will be included in the sale together with the integrated oven/hob, fridge and washing machine.