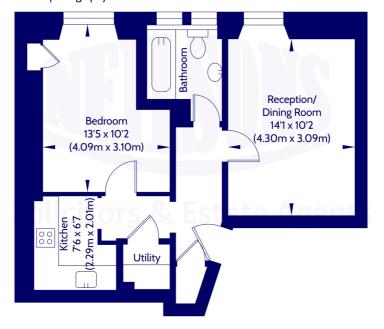

#### Third Floor Approx. Internal Area 42.15 Sq M / 454 Sq Ft. Not to scale. For identification only. © www.planography.co.uk 2024

Whilst we endeavour to ensure that our sales particulars are accurate and reliable, the following general points should be noted with regard to the extent of our investigations prior to marketing the property and therefore if any particular aspect is of crucial relevance to you, please contact this office for verification particularly if you are contemplating travelling some distance to view.