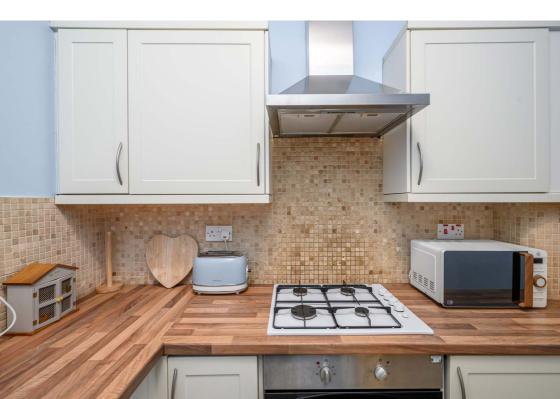

## Description

In brief the accommodation comprises; welcoming entrance hallway with built-in storage cupboard and useful utility cupboard, generously proportioned and bright lounge with ample space for dining table/chairs, light and airy double bedroom, modern fitted kitchen and stylish bathroom with white three-piece suite and shower over bath. Further benefits include gas central heating and double glazing.

## **Extras**

All fitted floor coverings and blinds will be included in the sale together with the integrated oven/hob, fridge and washing machine.