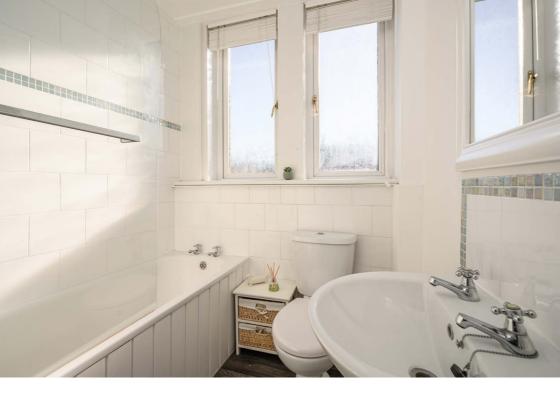

## Description

In brief the accommodation comprises; welcoming entrance hallway with built-in storage cupboard and useful utility cupboard, generously proportioned and bright lounge with ample space for dining table/chairs, light and airy double bedroom, modern fitted kitchen and stylish bathroom with white three-piece suite and shower over bath. Further benefits include gas central heating and double glazing.