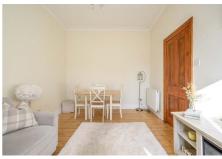

## Description

In brief the accommodation comprises; welcoming entrance hallway with built-in storage cupboard and useful utility cupboard, generously proportioned and bright lounge with ample space for dining table/chairs, light and airy double bedroom, modern fitted kitchen and stylish bathroom with white three-piece suite and shower over bath. Further benefits include gas central heating and double glazing.

## **Extras**

All fitted floor coverings and blinds will be included in the sale together with the integrated oven/hob, fridge and washing machine.