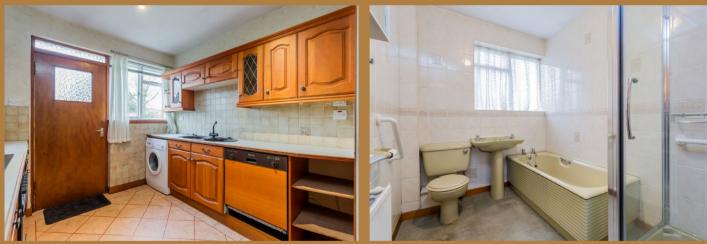

The accommodation comprises an L-shaped entrance hallway which gives access to all the main apartments and to a storage cupboard; the main living area has plenty of space to accommodate a suite and a dining table and with windows at the front and rear it is has plenty of natural light; there is a fitted kitchen with storage units,

space for appliances and a door to the back garden; the bathroom has a four piece suite including a bath and shower cubicle; the three bedrooms are good sizes with two looking to the front and one to the garden.