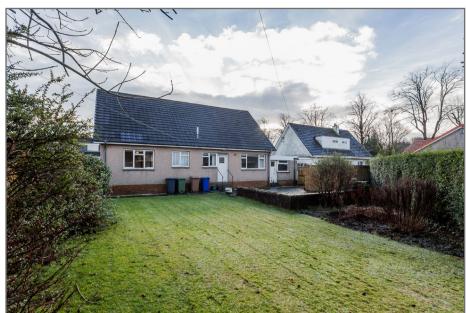

The plot is a good size and mainly level with both lawn and patio areas. The driveway provides off street parking and leads to the garage.