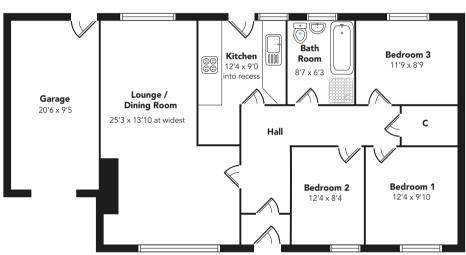

The accommodation comprises an L-shaped entrance hallway which gives access to all the main apartments and to a storage cupboard; the main living area has plenty of space to accommodate a suite and a dining table and with windows at the front and rear it is has plenty of natural light; there is a fitted kitchen with storage units,

space for appliances and a door to the back garden; the bathroom has a four piece suite including a bath and shower cubicle; the three bedrooms are good sizes with two looking to the front and one to the garden.

The property includes gas central heating and double glazing. The attic space measures over 38 feet in length providing a great development opportunity for some generous bedrooms. There is an attached garage with a rear door and up and over door at the front.

Floorplans are indicative only - not to scale Produced by Plushplans A