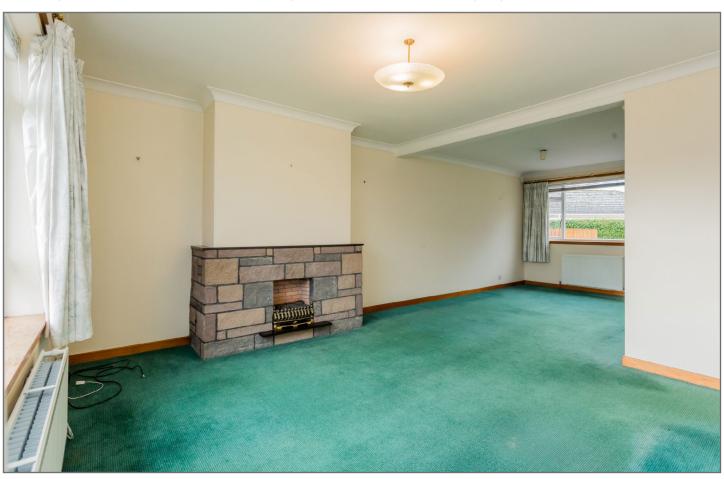

The accommodation comprises an L-shaped entrance hallway which gives access to all the main apartments and to a storage cupboard; the main living area has plenty of space to accommodate a suite and a dining table and with windows at the front and rear it is has plenty of natural light; there is a fitted kitchen with storage units,

space for appliances and a door to the back garden; the bathroom has a four piece suite including a bath and shower cubicle; the three bedrooms are good sizes with two looking to the front and one to the garden.