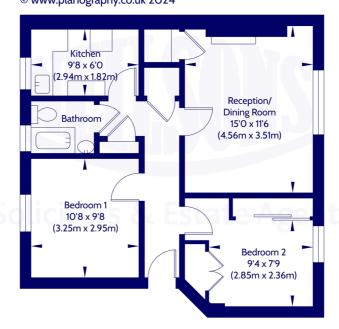

### **Description**

In brief the internal accommodation comprises; Reception room boasts a front aspect that opens up over the private garden garden, Additionally, the room features convenient storage solutions and a fireplace. The well-designed kitchen provides a pleasant outlook over the communal garden at the rear, equipped with fitted wall and base units, white goods, and a convenient breakfast bar area for added functionality. The bedrooms are both doubles, one to the front and one with a pleasant rear aspect. The bedroom to the front also benefits from a substantial built in wardrobe. The bathroom is equipped with a three-piece suite, including a mains shower over the bath and tiling.

Ground Floor Approx. Internal Area 54.5 Sq M / 587 Sq Ft. Not to scale. For identification only. © www.planography.co.uk 2024

Whilst we endeavour to ensure that our sales particulars are accurate and reliable, the following general points should be noted with regard to the extent of our investigations prior to marketing the property and therefore if any particular aspect is of crucial relevance to you, please contact this office for verification particularly if you are contemplating travelling some distance to view.