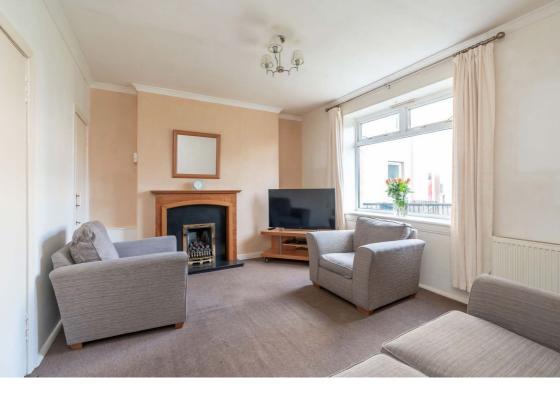

### **Description**

In brief the internal accommodation comprises; Reception room boasts a front aspect that opens up over the private garden garden, Additionally, the room features convenient storage solutions and a fireplace. The well-designed kitchen provides a pleasant outlook over the communal garden at the rear, equipped with fitted wall and base units, white goods, and a convenient breakfast bar area for added functionality. The bedrooms are both doubles, one to the front and one with a pleasant rear aspect. The bedroom to the front also benefits from a substantial built in wardrobe. The bathroom is equipped with a three-piece suite, including a mains shower over the bath and tiling.