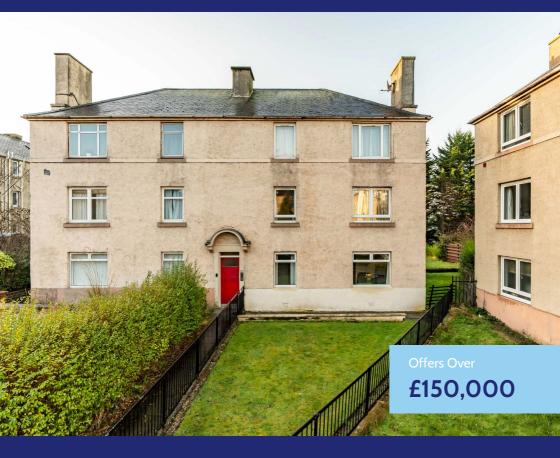

# 133/2 Hutchison Road

#### Chesser | Edinburgh | EH14 1PG

Spacious ground floor flat located in the ever popular Chesser, close to excellent local amenities and transport links to the city centre with further access to main motorway network in easy reach. The property benefits from private garden ground to the front and access to a generous shared garden to the rear. The property is ideally suited to first time buyers and young professionals.

## **Gardens and Parking**

On street parking is available for residents and visitors alike. To the front of the property is a spacious, fences private lawn area, extending to the side of the property also. A shared communal garden to the rear is a great spot for relaxing, bordered with mature shrubbery and trees for additional privacy.