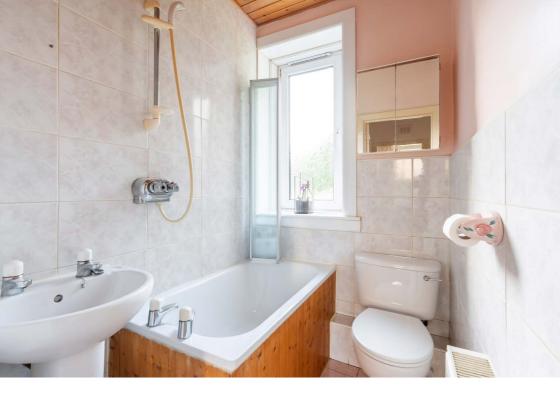

### **Description**

In brief the internal accommodation comprises; Reception room boasts a front aspect that opens up over the private garden garden, Additionally, the room features convenient storage solutions and a fireplace. The well-designed kitchen provides a pleasant outlook over the communal garden at the rear, equipped with fitted wall and base units, white goods, and a convenient breakfast bar area for added functionality. The bedrooms are both doubles, one to the front and one with a pleasant rear aspect. The bedroom to the front also benefits from a substantial built in wardrobe. The bathroom is equipped with a three-piece suite, including a mains shower over the bath and tiling.