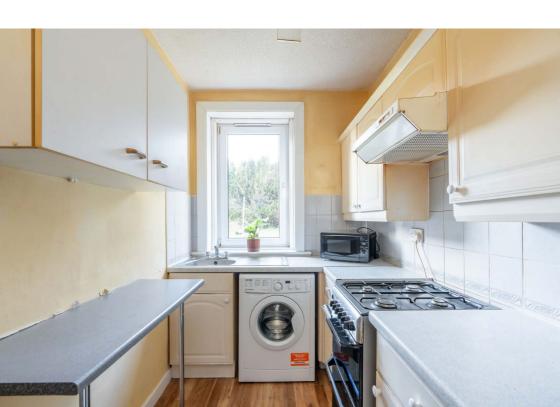

### **Description**

In brief the internal accommodation comprises; Reception room boasts a front aspect that opens up over the private garden garden, Additionally, the room features convenient storage solutions and a fireplace. The well-designed kitchen provides a pleasant outlook over the communal garden at the rear, equipped with fitted wall and base units, white goods, and a convenient breakfast bar area for added functionality. The bedrooms are both doubles, one to the front and one with a pleasant rear aspect. The bedroom to the front also benefits from a substantial built in wardrobe. The bathroom is equipped with a three-piece suite, including a mains shower over the bath and tiling.