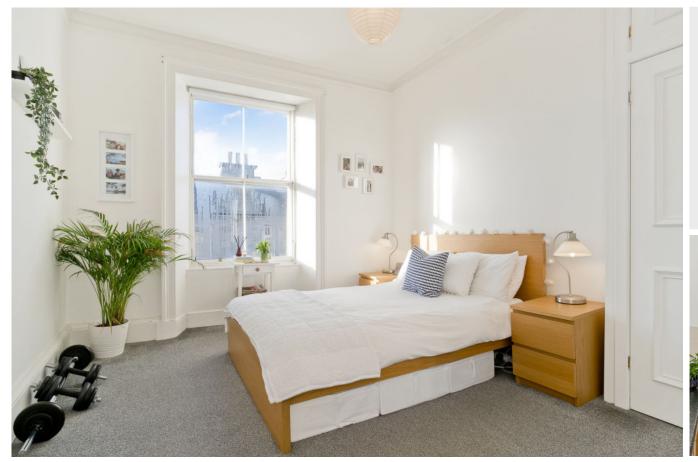

# **FEATURES**

- A spacious top-floor flat
- Part of a traditional tenement building
- Sought-after location in Newington
- Neutral interior design
- Welcoming entrance hall
- Southwest-facing living room with period features
- Spacious dining kitchen with a pantry
- Large double bedroom with built-in wardrobe
- 2pc bathroom with overhead shower
- Separate 1pc WC
- Large, well-kept communal garden
- Controlled permit parking (Zone 7)