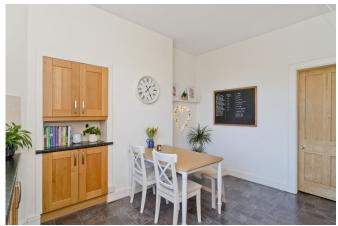

# **FEATURES**

- A spacious top-floor flat
- Part of a traditional tenement building
- Sought-after location in Newington
- Neutral interior design
- Welcoming entrance hall
- Southwest-facing living room with period features
- Spacious dining kitchen with a pantry
- Large double bedroom with built-in wardrobe
- 2pc bathroom with overhead shower
- Separate 1pc WC
- Large, well-kept communal garden
- Controlled permit parking (Zone 7)