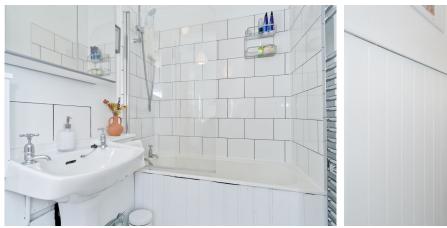

# **FEATURES**

- A spacious top-floor flat
- Part of a traditional tenement building
- Sought-after location in Newington
- Neutral interior design
- Welcoming entrance hall
- Southwest-facing living room with period features
- Spacious dining kitchen with a pantry
- Large double bedroom with built-in wardrobe
- 2pc bathroom with overhead shower
- Separate 1pc WC
- Large, well-kept communal garden
- Controlled permit parking (Zone 7)