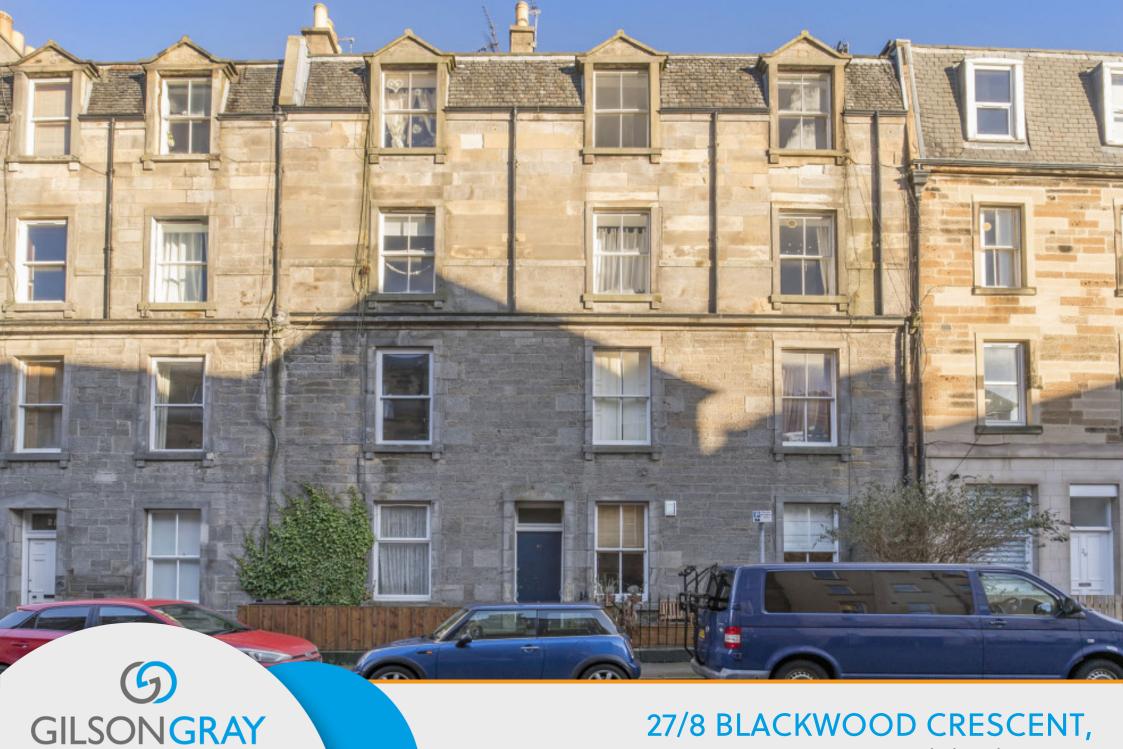

# 27/8 BLACKWOOD CRESCENT,

Newington, Edinburgh, EH9 1RA

Part of Newington's South Side conservation area, this traditional topfloor flat has a highly convenient location. It is close to The Meadows, and is within easy reach of fantastic amenities and regular transport links for swift travel to the heart of the city centre. The one-bedroom home also benefits from large rooms with high ceilings, offering a generous amount of space. Furthermore, it is presented throughout in light neutral hues, providing buyers with an appealing blank canvas. The city flat will certainly appeal to professionals, couples, and first-time buyers alike.

# **FEATURES**

- A spacious top-floor flat
- Part of a traditional tenement building
- Sought-after location in Newington
- Neutral interior design
- Welcoming entrance hall
- Southwest-facing living room with period features
- Spacious dining kitchen with a pantry
- Large double bedroom with built-in wardrobe
- 2pc bathroom with overhead shower
- Separate 1pc WC
- Large, well-kept communal garden
- Controlled permit parking (Zone 7)