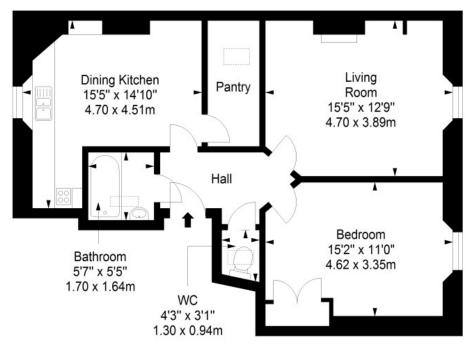

# **FEATURES**

- A spacious top-floor flat
- Part of a traditional tenement building
- Sought-after location in Newington
- Neutral interior design
- Welcoming entrance hall
- Southwest-facing living room with period features
- Spacious dining kitchen with a pantry
- Large double bedroom with built-in wardrobe
- 2pc bathroom with overhead shower
- Separate 1pc WC
- Large, well-kept communal garden
- Controlled permit parking (Zone 7)

#### **VIEWINGS**

By appointment with Gilson Gray on 0131 516 5366

Top Floor

Approx. 64.2 sq. metres (691.1 sq. feet)

Total area: approx. 64.2 sq. metres (691.1 sq. feet)

@gilsongrayprop

@gilsongrayprop

These particulars were prepared on the basis of our own knowledge of the local area and, in respect of the property itself, information supplied to us by our clients; all reasonable steps were taken at the time of preparing these particulars to ensure that all details contained in them were accurate. All statements contained in the particulars are for information only and all parties should not rely upon them as statements or representations of fact. In particular, (a) descriptions, measurements and only. Our clients may instruct us to set a closing date for offers at short notice and therefore if you wish to pursue interest in this property, you should immediately instruct your solicitor to note interest with us. Our clients reserve the right to conclude a bargain for the sale of the above subjects or any part thereof ahead of a notified closing date and will not be obliged to accept either the highest or indeed any offer for the above subjects or any part thereof. All measurements have been taken using a sonic tape and cannot be regarded as guaranteed given the limitations of the device. Services and/or appliances referred to in these particulars have not been tested and no warranty is given that they are in full working order.