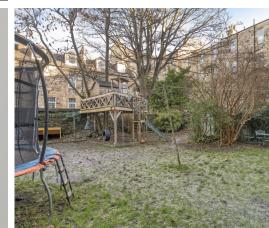

# **FEATURES**

- A spacious top-floor flat
- Part of a traditional tenement building
- Sought-after location in Newington
- Neutral interior design
- Welcoming entrance hall
- Southwest-facing living room with period features
- Spacious dining kitchen with a pantry
- Large double bedroom with built-in wardrobe
- 2pc bathroom with overhead shower
- Separate 1pc WC
- Large, well-kept communal garden
- Controlled permit parking (Zone 7)