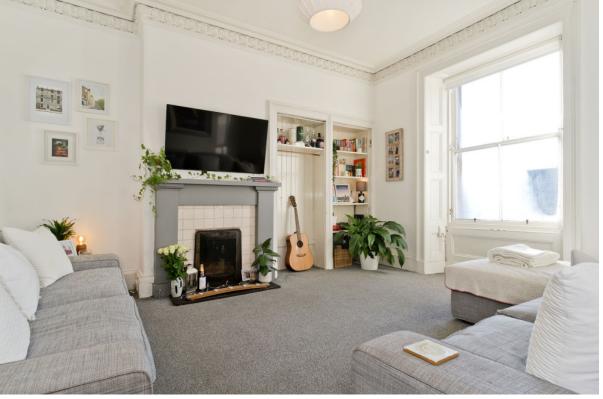

# **FEATURES**

- A spacious top-floor flat
- Part of a traditional tenement building
- Sought-after location in Newington
- Neutral interior design
- Welcoming entrance hall
- Southwest-facing living room with period features
- Spacious dining kitchen with a pantry
- Large double bedroom with built-in wardrobe
- 2pc bathroom with overhead shower
- Separate 1pc WC
- Large, well-kept communal garden
- Controlled permit parking (Zone 7)