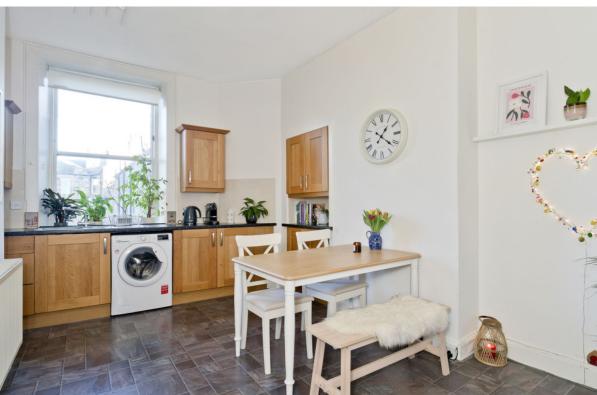

# **FEATURES**

- A spacious top-floor flat
- Part of a traditional tenement building
- Sought-after location in Newington
- Neutral interior design
- Welcoming entrance hall
- Southwest-facing living room with period features
- Spacious dining kitchen with a pantry
- Large double bedroom with built-in wardrobe
- 2pc bathroom with overhead shower
- Separate 1pc WC
- Large, well-kept communal garden
- Controlled permit parking (Zone 7)