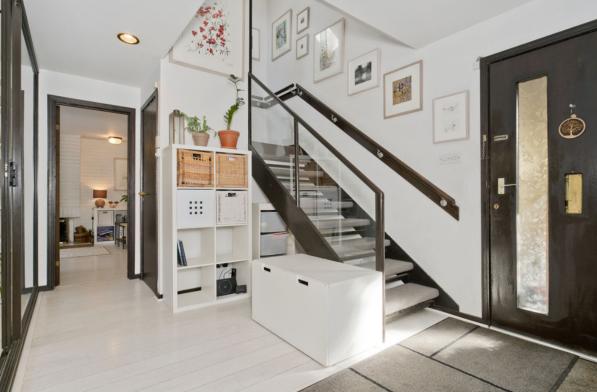

# 2 IVORY COURT

Haddington, East Lothian, EH41 4BY

This quietly positioned architect designed three-bedroom link-detached house has been created to maximise space and natural light, enjoying large rooms with a generous array of windows. The bright and airy residence further benefits from modern neutral interiors, including a stunning open plan kitchen, a bathroom and shower room. It also has two reception areas and a private garage/studio, which offers fantastic potential for storage and creative use. In addition, it benefits from a side patio garden which runs along the full length of the kitchen and conservatory through an archway to the large fully-enclosed rear garden with fruit trees and berry bushes that offers excellent privacy and a delightful space for alfresco dining. The impressive home also enjoys a central location in Haddington, in walking distance to all the town has to offer. Extras: integrated kitchen appliances to be included in the sale. Please note, no warranties or guarantees shall be provided, as these items are to be left in a sold as seen condition.

## **FEATURES**

- An impressive architect designed link-detached house
- Situated in the market town of Haddington
- Welcoming reception hall with storage
- Elegant living room with an open fire
- Versatile pitched double glazed roof conservatory with patio and garden access
- Large dining kitchen with impressive glazing
- Kitchen and utility room have underfloor heating
- Separate utility room for discreet laundry
- Principal bedroom with built-in wardrobes
- Two additional spacious double bedrooms
- Three-piece bathroom with overhead shower
- Modern shower room with three-piece suite
- Generous garage/studio with Bi-fold doors for creative use
- Fully-enclosed, low-maintenance patio and rear garden
- Unrestricted on-street parking in the vicinity