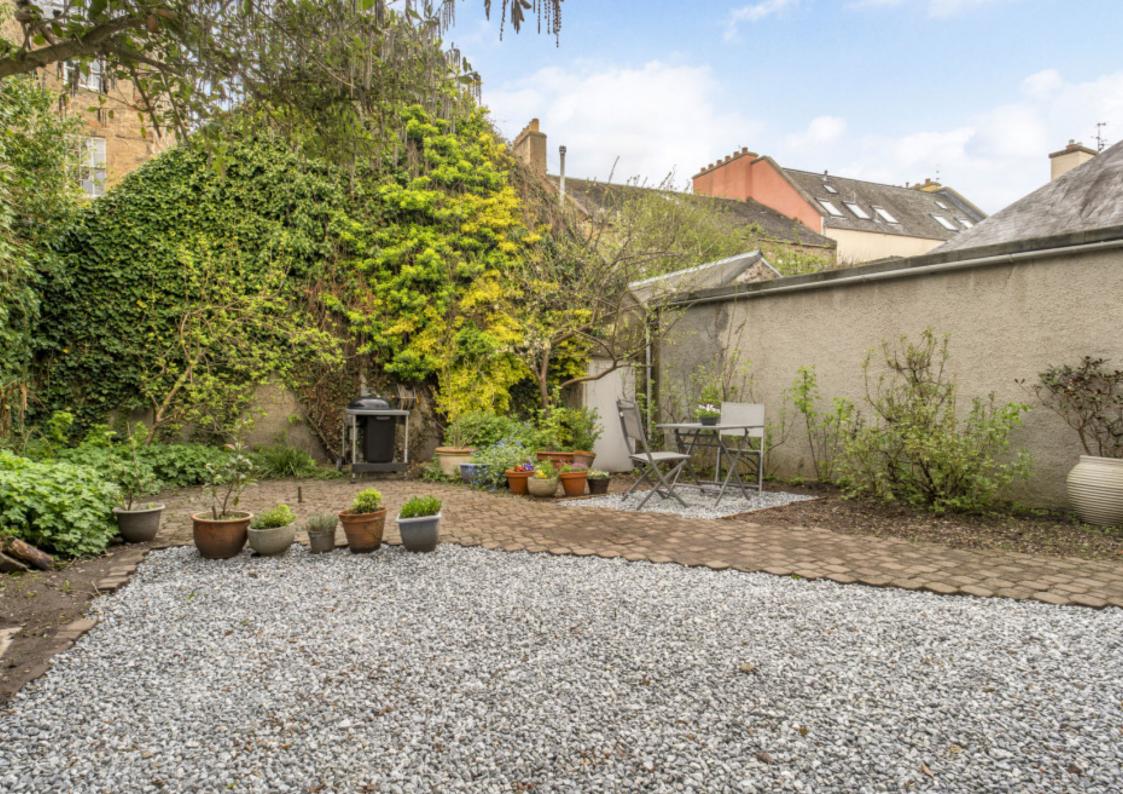

# 2 IVORY COURT

Haddington, East Lothian, EH41 4BY

This quietly positioned architect designed three-bedroom link-detached house has been created to maximise space and natural light, enjoying large rooms with a generous array of windows. The bright and airy residence further benefits from modern neutral interiors, including a stunning open plan kitchen, a bathroom and shower room. It also has two reception areas and a private garage/studio, which offers fantastic potential for storage and creative use. In addition, it benefits from a side patio garden which runs along the full length of the kitchen and conservatory through an archway to the large fully-enclosed rear garden with fruit trees and berry bushes that offers excellent privacy and a delightful space for alfresco dining. The impressive home also enjoys a central location in Haddington, in walking distance to all the town has to offer. Extras: integrated kitchen appliances to be included in the sale. Please note, no warranties or guarantees shall be provided, as these items are to be left in a sold as seen condition.

## **FEATURES**

- An impressive architect designed link-detached house
- Situated in the market town of Haddington
- Welcoming reception hall with storage
- Elegant living room with an open fire
- Versatile pitched double glazed roof conservatory with patio and garden access
- Large dining kitchen with impressive glazing
- Kitchen and utility room have underfloor heating
- Separate utility room for discreet laundry
- Principal bedroom with built-in wardrobes
- Two additional spacious double bedrooms
- Three-piece bathroom with overhead shower
- Modern shower room with three-piece suite
- Generous garage/studio with Bi-fold doors for creative use
- Fully-enclosed, low-maintenance patio and rear garden
- Unrestricted on-street parking in the vicinity