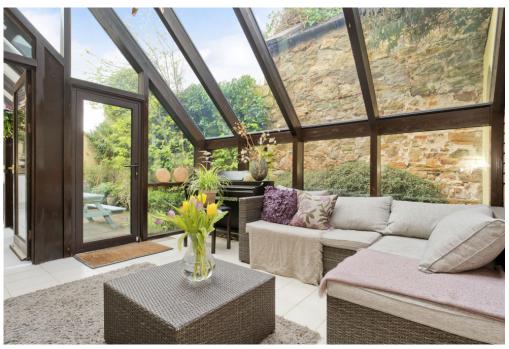

# 2 IVORY COURT

Haddington, East Lothian, EH41 4BY

This quietly positioned architect designed three-bedroom link-detached house has been created to maximise space and natural light, enjoying large rooms with a generous array of windows. The bright and airy residence further benefits from modern neutral interiors, including a stunning open plan kitchen, a bathroom and shower room. It also has two reception areas and a private garage/studio, which offers fantastic potential for storage and creative use. In addition, it benefits from a side patio garden which runs along the full length of the kitchen and conservatory through an archway to the large fully-enclosed rear garden with fruit trees and berry bushes that offers excellent privacy and a delightful space for alfresco dining. The impressive home also enjoys a central location in Haddington, in walking distance to all the town has to offer. Extras: integrated kitchen appliances to be included in the sale. Please note, no warranties or guarantees shall be provided, as these items are to be left in a sold as seen condition.

## **FEATURES**

- An impressive architect designed link-detached house
- Situated in the market town of Haddington
- Welcoming reception hall with storage
- Elegant living room with an open fire
- Versatile pitched double glazed roof conservatory with patio and garden access
- Large dining kitchen with impressive glazing
- Kitchen and utility room have underfloor heating
- Separate utility room for discreet laundry
- Principal bedroom with built-in wardrobes
- Two additional spacious double bedrooms
- Three-piece bathroom with overhead shower
- Modern shower room with three-piece suite
- Generous garage/studio with Bi-fold doors for creative use
- Fully-enclosed, low-maintenance patio and rear garden
- Unrestricted on-street parking in the vicinity