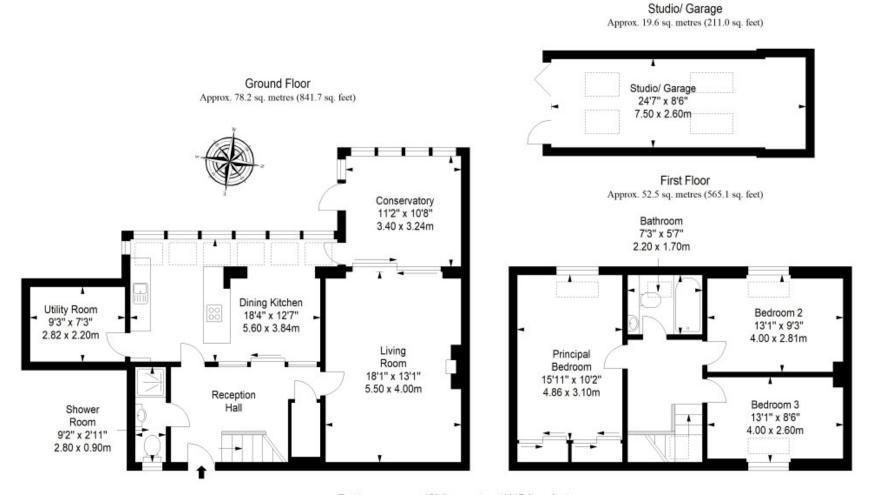

"AN IMPRESSIVE THREE-BEDROOM HOME WITH SPACIOUS, LIGHT FILLED ACCOMMODATION AND AN EASY-TO-MAINTAIN PATIO AND REAR GARDEN"

Total area: approx. 150.3 sq. metres (1617.8 sq. feet)

GILSONGRAY.CO.UK