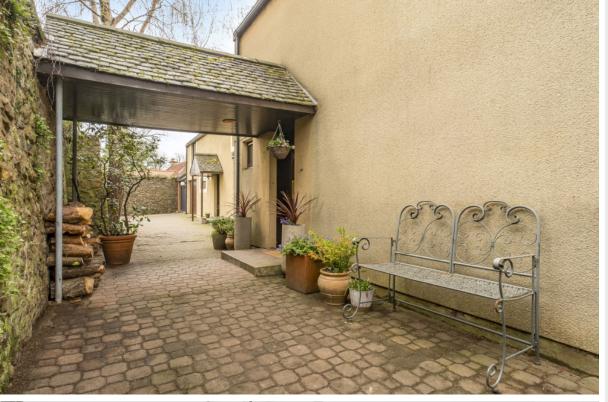

# 2 IVORY COURT

Haddington, East Lothian, EH41 4BY

This quietly positioned architect designed three-bedroom link-detached house has been created to maximise space and natural light, enjoying large rooms with a generous array of windows. The bright and airy residence further benefits from modern neutral interiors, including a stunning open plan kitchen, a bathroom and shower room. It also has two reception areas and a private garage/studio, which offers fantastic potential for storage and creative use. In addition, it benefits from a side patio garden which runs along the full length of the kitchen and conservatory through an archway to the large fully-enclosed rear garden with fruit trees and berry bushes that offers excellent privacy and a delightful space for alfresco dining. The impressive home also enjoys a central location in Haddington, in walking distance to all the town has to offer. Extras: integrated kitchen appliances to be included in the sale. Please note, no warranties or guarantees shall be provided, as these items are to be left in a sold as seen condition.

## **FEATURES**

- An impressive architect designed link-detached house
- Situated in the market town of Haddington
- Welcoming reception hall with storage
- Elegant living room with an open fire
- Versatile pitched double glazed roof conservatory with patio and garden access
- Large dining kitchen with impressive glazing
- Kitchen and utility room have underfloor heating
- Separate utility room for discreet laundry
- Principal bedroom with built-in wardrobes
- Two additional spacious double bedrooms
- Three-piece bathroom with overhead shower
- Modern shower room with three-piece suite
- Generous garage/studio with Bi-fold doors for creative use
- Fully-enclosed, low-maintenance patio and rear garden
- Unrestricted on-street parking in the vicinity