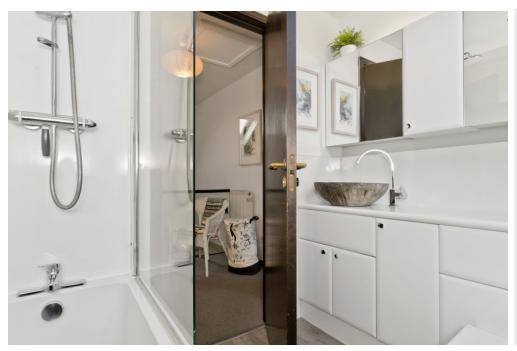

# 2 IVORY COURT

Haddington, East Lothian, EH41 4BY

This quietly positioned architect designed three-bedroom link-detached house has been created to maximise space and natural light, enjoying large rooms with a generous array of windows. The bright and airy residence further benefits from modern neutral interiors, including a stunning open plan kitchen, a bathroom and shower room. It also has two reception areas and a private garage/studio, which offers fantastic potential for storage and creative use. In addition, it benefits from a side patio garden which runs along the full length of the kitchen and conservatory through an archway to the large fully-enclosed rear garden with fruit trees and berry bushes that offers excellent privacy and a delightful space for alfresco dining. The impressive home also enjoys a central location in Haddington, in walking distance to all the town has to offer. Extras: integrated kitchen appliances to be included in the sale. Please note, no warranties or guarantees shall be provided, as these items are to be left in a sold as seen condition.

## **FEATURES**

- An impressive architect designed link-detached house
- Situated in the market town of Haddington
- Welcoming reception hall with storage
- Elegant living room with an open fire
- Versatile pitched double glazed roof conservatory with patio and garden access
- Large dining kitchen with impressive glazing
- Kitchen and utility room have underfloor heating
- Separate utility room for discreet laundry
- Principal bedroom with built-in wardrobes
- Two additional spacious double bedrooms
- Three-piece bathroom with overhead shower
- Modern shower room with three-piece suite
- Generous garage/studio with Bi-fold doors for creative use
- Fully-enclosed, low-maintenance patio and rear garden
- Unrestricted on-street parking in the vicinity