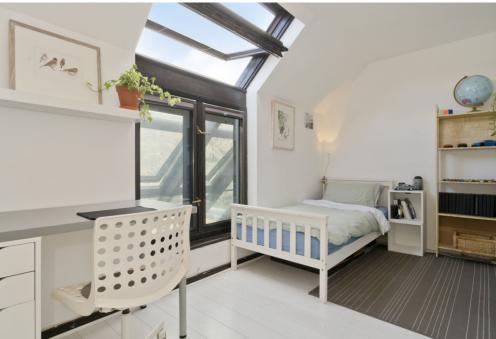

# 2 IVORY COURT

Haddington, East Lothian, EH41 4BY

This quietly positioned architect designed three-bedroom link-detached house has been created to maximise space and natural light, enjoying large rooms with a generous array of windows. The bright and airy residence further benefits from modern neutral interiors, including a stunning open plan kitchen, a bathroom and shower room. It also has two reception areas and a private garage/studio, which offers fantastic potential for storage and creative use. In addition, it benefits from a side patio garden which runs along the full length of the kitchen and conservatory through an archway to the large fully-enclosed rear garden with fruit trees and berry bushes that offers excellent privacy and a delightful space for alfresco dining. The impressive home also enjoys a central location in Haddington, in walking distance to all the town has to offer. Extras: integrated kitchen appliances to be included in the sale. Please note, no warranties or guarantees shall be provided, as these items are to be left in a sold as seen condition.

## **FEATURES**

- An impressive architect designed link-detached house
- Situated in the market town of Haddington
- Welcoming reception hall with storage
- Elegant living room with an open fire
- Versatile pitched double glazed roof conservatory with patio and garden access
- Large dining kitchen with impressive glazing
- Kitchen and utility room have underfloor heating
- Separate utility room for discreet laundry
- Principal bedroom with built-in wardrobes
- Two additional spacious double bedrooms
- Three-piece bathroom with overhead shower
- Modern shower room with three-piece suite
- Generous garage/studio with Bi-fold doors for creative use
- Fully-enclosed, low-maintenance patio and rear garden
- Unrestricted on-street parking in the vicinity