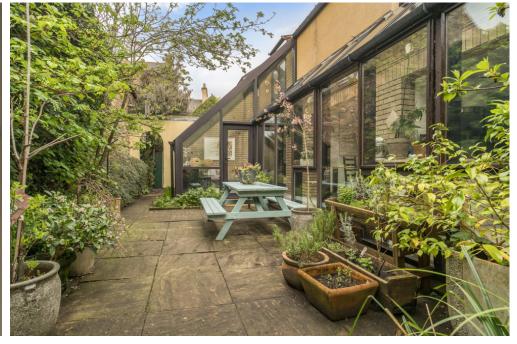

# 2 IVORY COURT

Haddington, East Lothian, EH41 4BY

This quietly positioned architect designed three-bedroom link-detached house has been created to maximise space and natural light, enjoying large rooms with a generous array of windows. The bright and airy residence further benefits from modern neutral interiors, including a stunning open plan kitchen, a bathroom and shower room. It also has two reception areas and a private garage/studio, which offers fantastic potential for storage and creative use. In addition, it benefits from a side patio garden which runs along the full length of the kitchen and conservatory through an archway to the large fully-enclosed rear garden with fruit trees and berry bushes that offers excellent privacy and a delightful space for alfresco dining. The impressive home also enjoys a central location in Haddington, in walking distance to all the town has to offer. Extras: integrated kitchen appliances to be included in the sale. Please note, no warranties or guarantees shall be provided, as these items are to be left in a sold as seen condition.

## **FEATURES**

- An impressive architect designed link-detached house
- Situated in the market town of Haddington
- Welcoming reception hall with storage
- Elegant living room with an open fire
- Versatile pitched double glazed roof conservatory with patio and garden access
- Large dining kitchen with impressive glazing
- Kitchen and utility room have underfloor heating
- Separate utility room for discreet laundry
- Principal bedroom with built-in wardrobes
- Two additional spacious double bedrooms
- Three-piece bathroom with overhead shower
- Modern shower room with three-piece suite
- Generous garage/studio with Bi-fold doors for creative use
- Fully-enclosed, low-maintenance patio and rear garden
- Unrestricted on-street parking in the vicinity