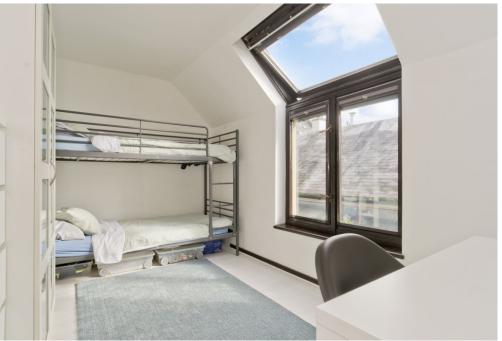

# 2 IVORY COURT

Haddington, East Lothian, EH41 4BY

This quietly positioned architect designed three-bedroom link-detached house has been created to maximise space and natural light, enjoying large rooms with a generous array of windows. The bright and airy residence further benefits from modern neutral interiors, including a stunning open plan kitchen, a bathroom and shower room. It also has two reception areas and a private garage/studio, which offers fantastic potential for storage and creative use. In addition, it benefits from a side patio garden which runs along the full length of the kitchen and conservatory through an archway to the large fully-enclosed rear garden with fruit trees and berry bushes that offers excellent privacy and a delightful space for alfresco dining. The impressive home also enjoys a central location in Haddington, in walking distance to all the town has to offer. Extras: integrated kitchen appliances to be included in the sale. Please note, no warranties or guarantees shall be provided, as these items are to be left in a sold as seen condition.

## **FEATURES**

- An impressive architect designed link-detached house
- Situated in the market town of Haddington
- Welcoming reception hall with storage
- Elegant living room with an open fire
- Versatile pitched double glazed roof conservatory with patio and garden access
- Large dining kitchen with impressive glazing
- Kitchen and utility room have underfloor heating
- Separate utility room for discreet laundry
- Principal bedroom with built-in wardrobes
- Two additional spacious double bedrooms
- Three-piece bathroom with overhead shower
- Modern shower room with three-piece suite
- Generous garage/studio with Bi-fold doors for creative use
- Fully-enclosed, low-maintenance patio and rear garden
- Unrestricted on-street parking in the vicinity