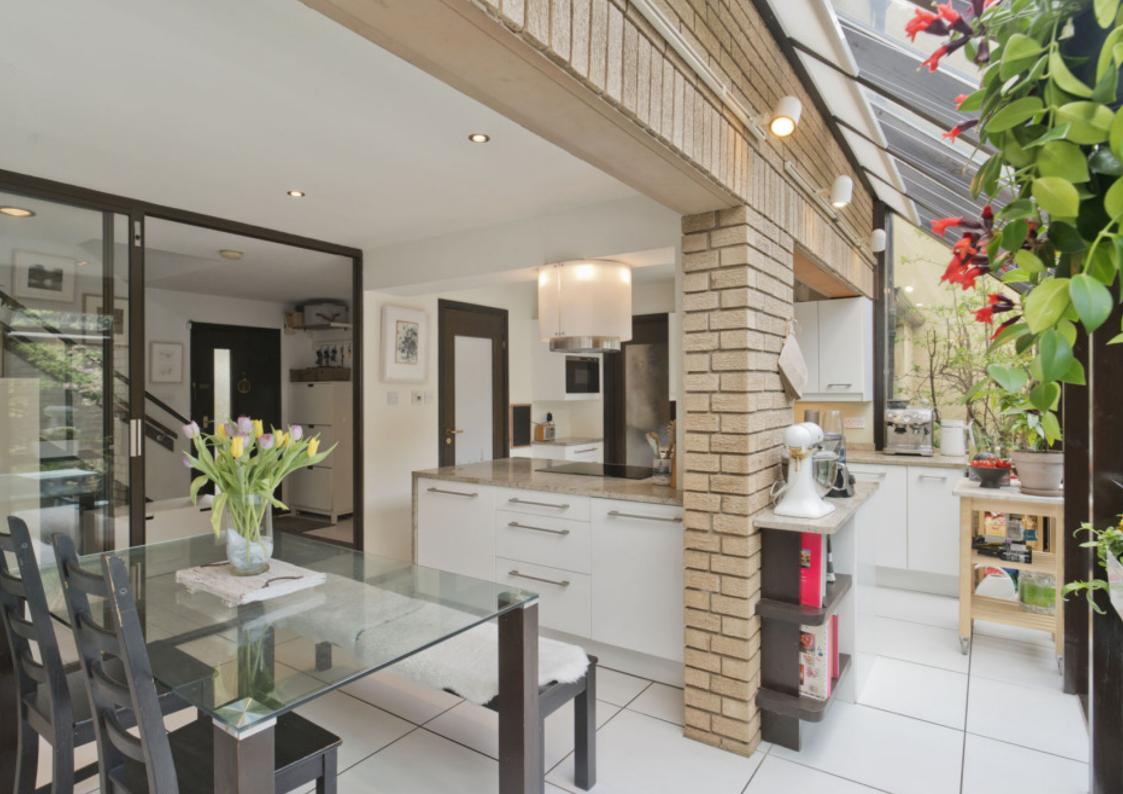

# 2 IVORY COURT

Haddington, East Lothian, EH41 4BY

This quietly positioned architect designed three-bedroom link-detached house has been created to maximise space and natural light, enjoying large rooms with a generous array of windows. The bright and airy residence further benefits from modern neutral interiors, including a stunning open plan kitchen, a bathroom and shower room. It also has two reception areas and a private garage/studio, which offers fantastic potential for storage and creative use. In addition, it benefits from a side patio garden which runs along the full length of the kitchen and conservatory through an archway to the large fully-enclosed rear garden with fruit trees and berry bushes that offers excellent privacy and a delightful space for alfresco dining. The impressive home also enjoys a central location in Haddington, in walking distance to all the town has to offer. Extras: integrated kitchen appliances to be included in the sale. Please note, no warranties or guarantees shall be provided, as these items are to be left in a sold as seen condition.

## **FEATURES**

- An impressive architect designed link-detached house
- Situated in the market town of Haddington
- Welcoming reception hall with storage
- Elegant living room with an open fire
- Versatile pitched double glazed roof conservatory with patio and garden access
- Large dining kitchen with impressive glazing
- Kitchen and utility room have underfloor heating
- Separate utility room for discreet laundry
- Principal bedroom with built-in wardrobes
- Two additional spacious double bedrooms
- Three-piece bathroom with overhead shower
- Modern shower room with three-piece suite
- Generous garage/studio with Bi-fold doors for creative use
- Fully-enclosed, low-maintenance patio and rear garden
- Unrestricted on-street parking in the vicinity