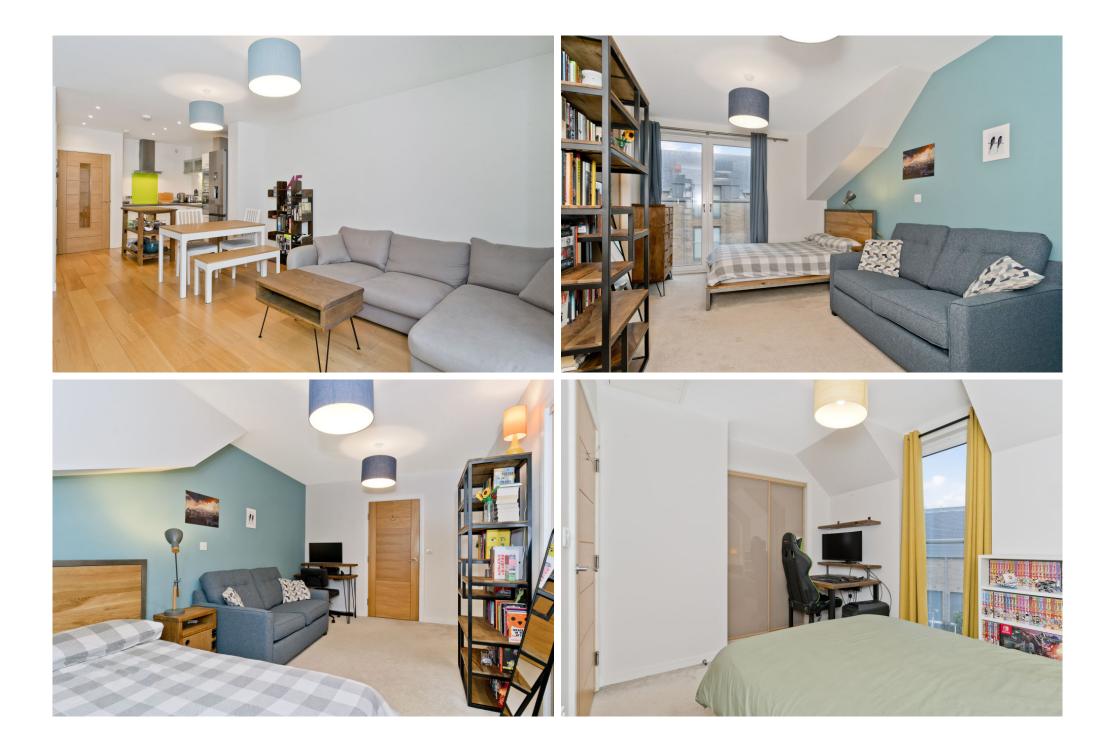

## FEATURES

- Main-door maisonette in desirable Bellevue
- Arranged over the first and second floors of a modern development
- Close to excellent amenities
- Welcoming entrance hall with WC
- Open-plan kitchen/living/dining room
- Two double bedrooms with built-in wardrobes
- One en-suite shower room
- Family bathroom with shower-over-bath
- Good-sized private garden
- Residents' on-street permit parking (Zone N1)