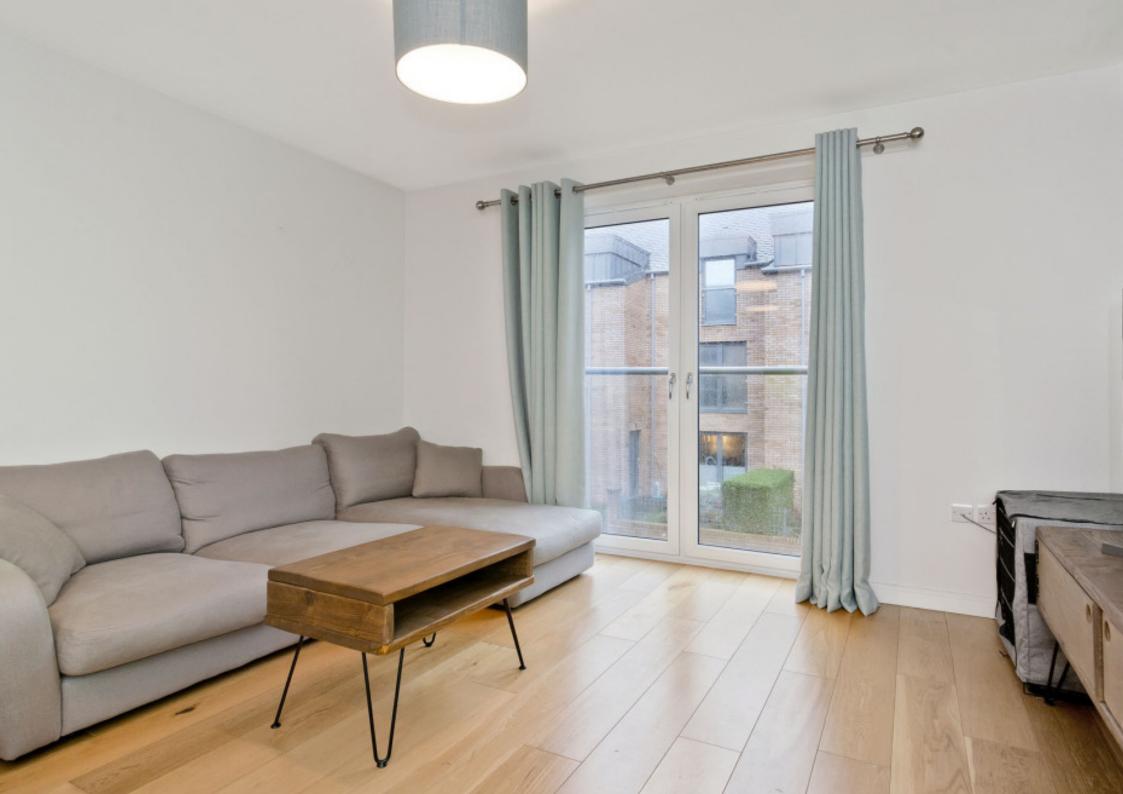

## FEATURES

- Main-door maisonette in desirable Bellevue
- Arranged over the first and second floors of a modern development
- Close to excellent amenities
- Welcoming entrance hall with WC
- Open-plan kitchen/living/dining room
- Two double bedrooms with built-in wardrobes
- One en-suite shower room
- Family bathroom with shower-over-bath
- Good-sized private garden
- Residents' on-street permit parking (Zone N1)