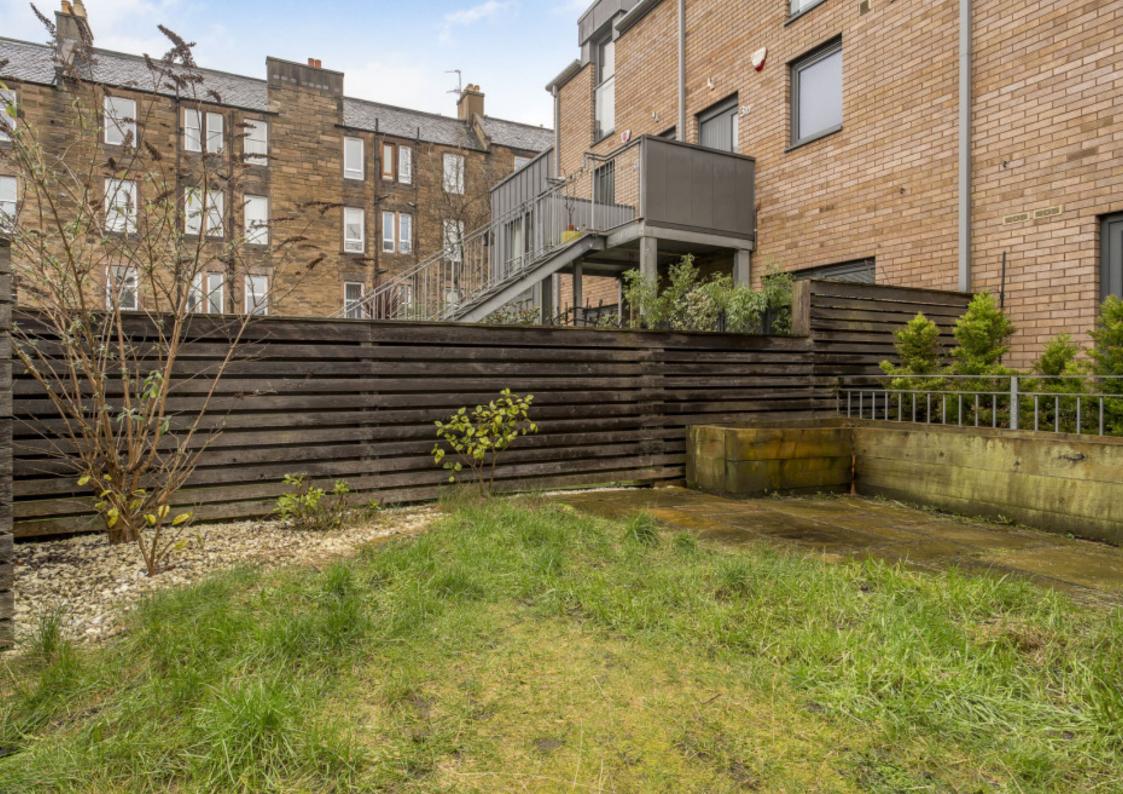

## FEATURES

- Main-door maisonette in desirable Bellevue
- Arranged over the first and second floors of a modern development
- Close to excellent amenities
- Welcoming entrance hall with WC
- Open-plan kitchen/living/dining room
- Two double bedrooms with built-in wardrobes
- One en-suite shower room
- Family bathroom with shower-over-bath
- Good-sized private garden
- Residents' on-street permit parking (Zone N1)