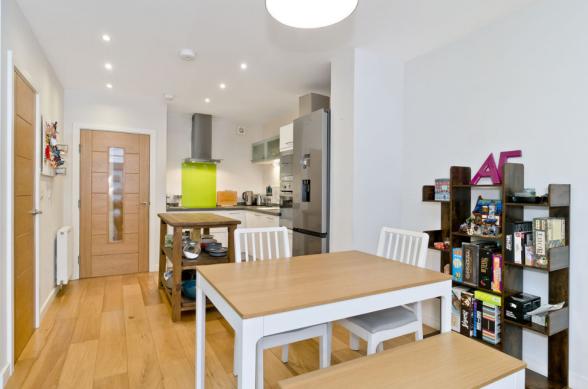

## FEATURES

- Main-door maisonette in desirable Bellevue
- Arranged over the first and second floors of a modern development
- Close to excellent amenities
- Welcoming entrance hall with WC
- Open-plan kitchen/living/dining room
- Two double bedrooms with built-in wardrobes
- One en-suite shower room
- Family bathroom with shower-over-bath
- Good-sized private garden
- Residents' on-street permit parking (Zone N1)