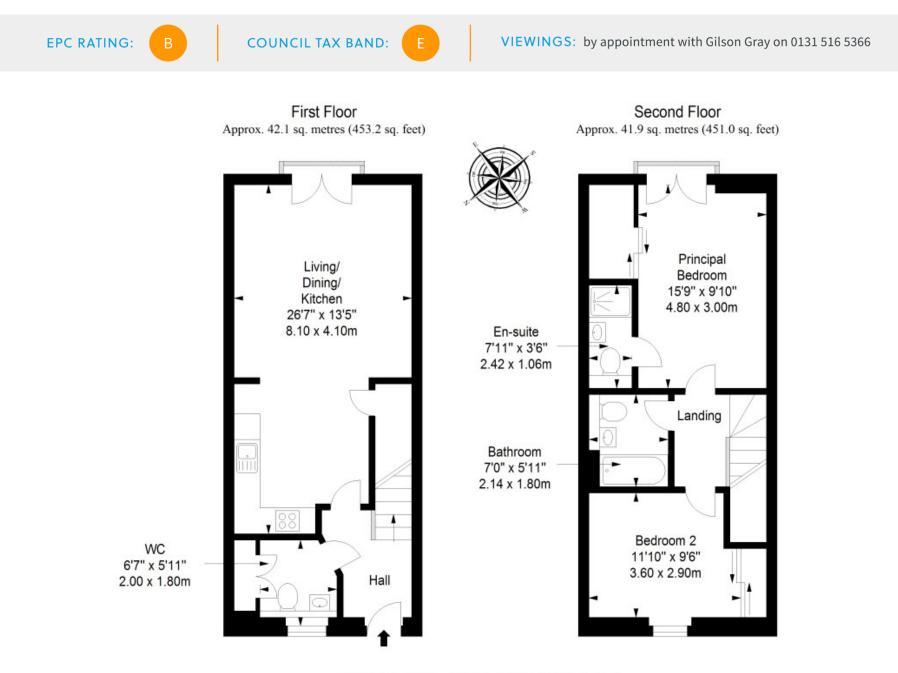

"THIS TWO-BEDROOM, TWO-BATHROOM HOME, PRESENTED WITH MODERN INTERIORS, IS SURE TO APPEAL TO A WIDE DEMOGRAPHIC."

Total area: approx. 84.0 sq. metres (904.2 sq. feet)

LAW • PROPERTY • FINANCE

GILSONGRAY.CO.UK