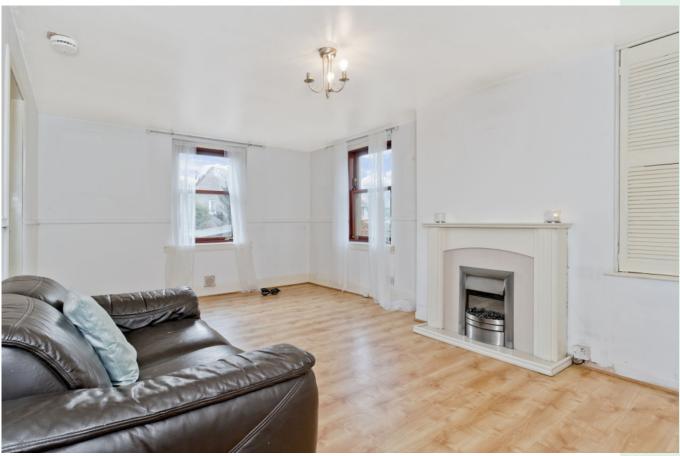

## **FEATURES**

- Ground-floor flat in Haddington
- Scop for cosmetic improvements
- Secure shared entrance
- Hall with built-in storage
- South-facing living/dining room with fireplace
- Sunny kitchen with built-in storage
- Two spacious double bedrooms
- Bright three -piece bathroom
- Private garden area
- · Unrestricted on-street parking
- Gas central heating and double glazing