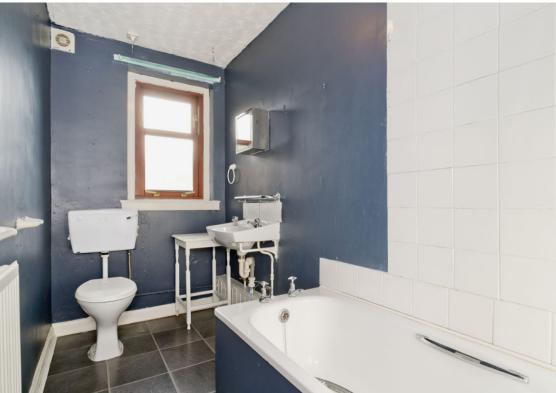

## **FEATURES**

- Ground-floor flat in Haddington
- Scop for cosmetic improvements
- Secure shared entrance
- Hall with built-in storage
- South-facing living/dining room with fireplace
- Sunny kitchen with built-in storage
- Two spacious double bedrooms
- Bright three -piece bathroom
- Private garden area
- · Unrestricted on-street parking
- Gas central heating and double glazing