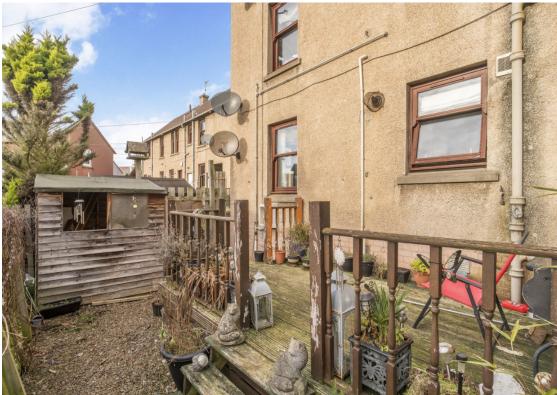

## **FEATURES**

- Ground-floor flat in Haddington
- Scop for cosmetic improvements
- Secure shared entrance
- Hall with built-in storage
- South-facing living/dining room with fireplace
- Sunny kitchen with built-in storage
- Two spacious double bedrooms
- Bright three -piece bathroom
- Private garden area
- · Unrestricted on-street parking
- Gas central heating and double glazing