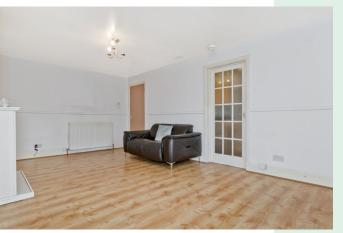

## **FEATURES**

- Ground-floor flat in Haddington
- Scop for cosmetic improvements
- Secure shared entrance
- Hall with built-in storage
- South-facing living/dining room with fireplace
- Sunny kitchen with built-in storage
- Two spacious double bedrooms
- Bright three -piece bathroom
- Private garden area
- · Unrestricted on-street parking
- Gas central heating and double glazing