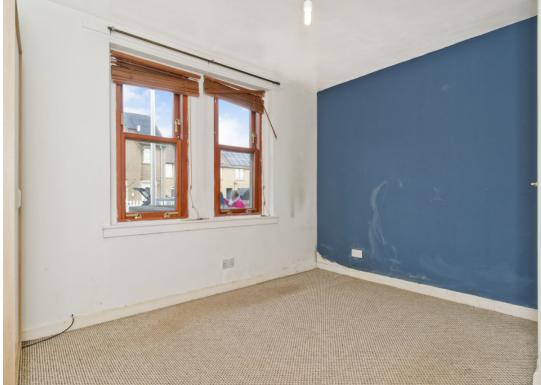

## **FEATURES**

- Ground-floor flat in Haddington
- Scop for cosmetic improvements
- Secure shared entrance
- Hall with built-in storage
- South-facing living/dining room with fireplace
- Sunny kitchen with built-in storage
- Two spacious double bedrooms
- Bright three -piece bathroom
- Private garden area
- · Unrestricted on-street parking
- Gas central heating and double glazing