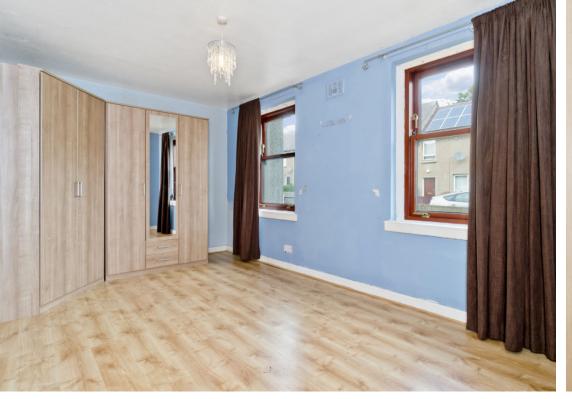

## **FEATURES**

- Ground-floor flat in Haddington
- Scop for cosmetic improvements
- Secure shared entrance
- Hall with built-in storage
- South-facing living/dining room with fireplace
- Sunny kitchen with built-in storage
- Two spacious double bedrooms
- Bright three -piece bathroom
- Private garden area
- · Unrestricted on-street parking
- Gas central heating and double glazing