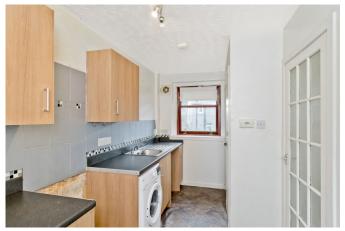

## **FEATURES**

- Ground-floor flat in Haddington
- Scop for cosmetic improvements
- Secure shared entrance
- Hall with built-in storage
- South-facing living/dining room with fireplace
- Sunny kitchen with built-in storage
- Two spacious double bedrooms
- Bright three -piece bathroom
- Private garden area
- · Unrestricted on-street parking
- Gas central heating and double glazing