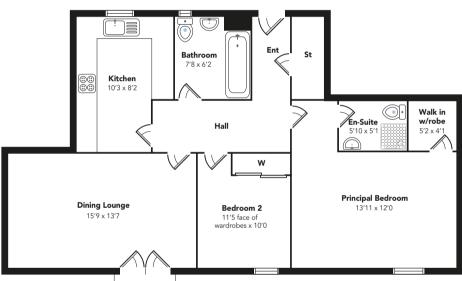

With electric gate access to residents parking, this apartment is entered at the rear of the building with main door access. The reception hallway has a storage cupboard as you immediately enter, lounge with French doors and a Parisian balcony overlooking Gillburn Road, modern kitchen with integrated appliances that includes oven, hob and extractor hood. There are two double bedrooms, the principal having a walk-in wardrobe and en-suite shower room. Completing the accommodation is the fully tiled three piece bathroom.

Floorplans are indicative only - not to scale Produced by Plushplans A