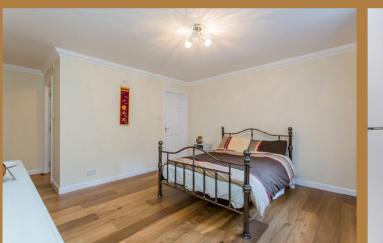

With electric gate access to residents parking, this apartment is entered at the rear of the building with main door access. The reception hallway has a storage cupboard as you immediately enter, lounge with French doors and a Parisian balcony overlooking Gillburn Road, modern kitchen with integrated appliances that includes oven, hob and extractor hood. There are two double bedrooms, the principal having a walk-in wardrobe and en-suite shower room. Completing the accommodation is the fully tiled three piece bathroom.