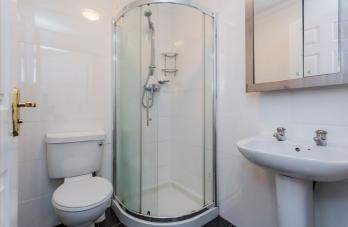

With electric gate access to residents parking, this apartment is entered at the rear of the building with main door access. The reception hallway has a storage cupboard as you immediately enter, lounge with French doors and a Parisian balcony overlooking Gillburn Road, modern kitchen with integrated appliances that includes oven, hob and extractor hood. There are two double bedrooms, the principal having a walk-in wardrobe and en-suite shower room. Completing the accommodation is the fully tiled three piece bathroom.