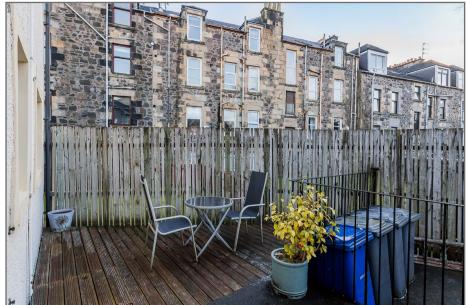

The property is neutrally decorated throughout and is a level walk from the village centre. The specification includes gas central heating with new radiators and boiler November 2023, double glazing, allocated parking space and rare to these apartments an outside decking area for sitting in.