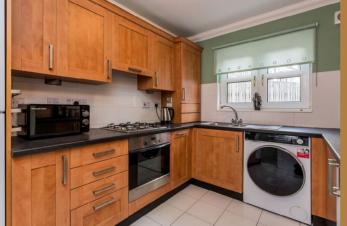

With electric gate access to residents parking, this apartment is entered at the rear of the building with main door access. The reception hallway has a storage cupboard as you immediately enter, lounge with French doors and a Parisian balcony overlooking Gillburn Road, modern kitchen with integrated appliances that includes oven, hob and extractor hood. There are two double bedrooms, the principal having a walk-in wardrobe and en-suite shower room. Completing the accommodation is the fully tiled three piece bathroom.