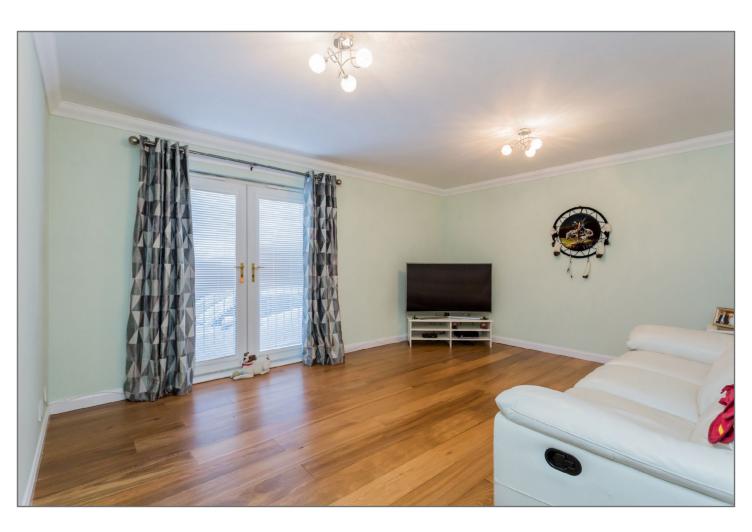

With electric gate access to residents parking, this apartment is entered at the rear of the building with main door access. The reception hallway has a storage cupboard as you immediately enter, lounge with French doors and a Parisian balcony overlooking Gillburn Road, modern kitchen with integrated appliances that includes oven, hob and extractor hood. There are two double bedrooms, the principal having a walk-in wardrobe and en-suite shower room. Completing the accommodation is the fully tiled three piece bathroom.

The property is neutrally decorated throughout and is a level walk from the village centre. The specification includes gas central heating with new radiators and boiler November 2023, double glazing, allocated parking space and rare to these apartments an outside decking area for sitting in.