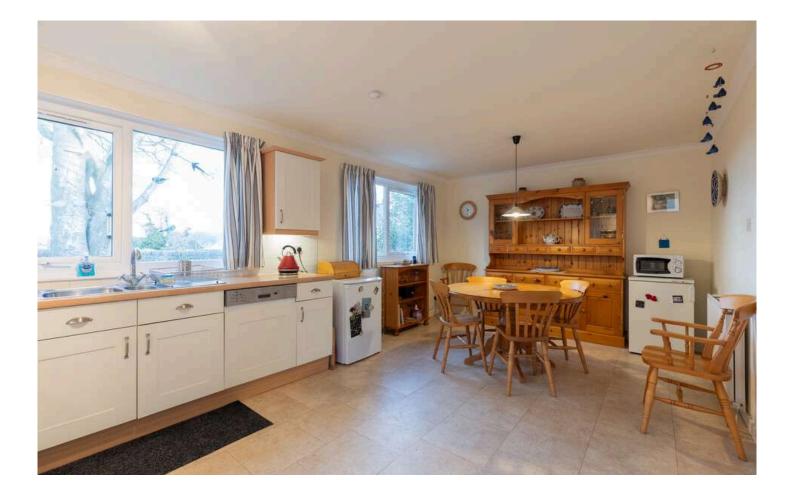

#### Accommodation

On a quiet street, situated just off the High Street, this well-proportioned, 2 bedroom Bungalow offers comfortable accommodation presented in move in condition and comprising: spacious hallway, a bright lounge with wood burning stove, kitchen with dining are, a utility room and 2 double bedrooms.

#### Measurements:

| Kitchen:      | 6 x 3.5m    |
|---------------|-------------|
| Utility Room: | 1.8 x 1.8m  |
| Lounge:       | 6.3 x 5.2m  |
| Hall:         | 5.6 x 4.9m  |
| Shower Room:  | 2.2 x 1.7m  |
| Bed1:         | 5.2 x 3.09m |
| Bed2:         | 3.4 x 2.8m  |
|               |             |