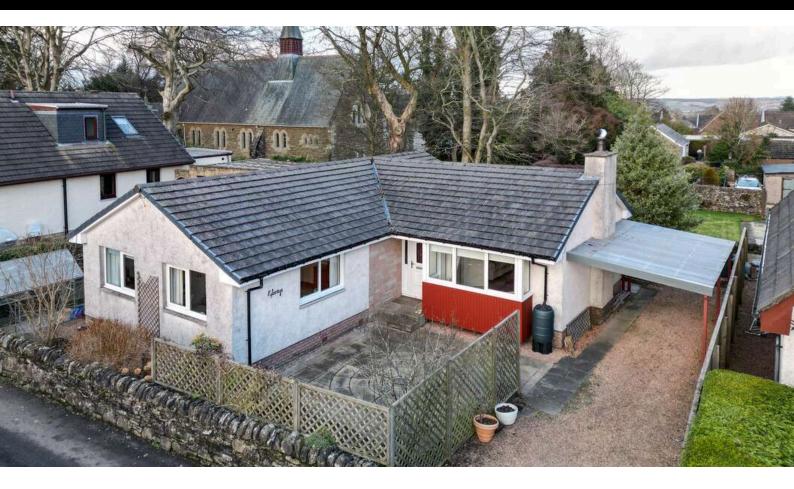

#### Accommodation

On a quiet street, situated just off the High Street, this well-proportioned, 2 bedroom Bungalow offers comfortable accommodation presented in move in condition and comprising: spacious hallway, a bright lounge with wood burning stove, kitchen with dining are, a utility room and 2 double bedrooms.

Externally, you are welcomed by a large driveway, with ample space for two cars. The paved wrap around garden is easily maintainable, with a patio area to the front, green house, timber raised garden beds and shed.

The property features gas central heating, double

glazing and great storage space.

Located in a highly desirable location, this lovely property could not be better located to take advantage of all local amenities found in Auchterarder, such as schooling, shops, restaurants, cafes, a short distance to Gleneagles Hotel and close to the A9 for commuters.