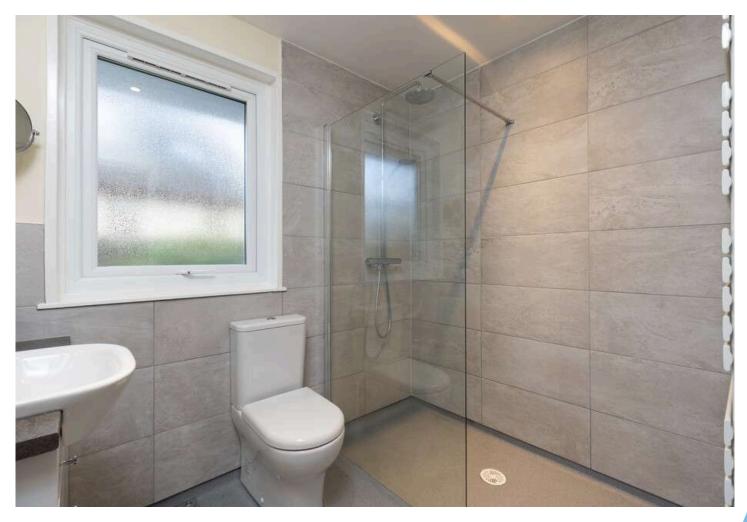

#### Measurements:

| Kitchen:      | 6 x 3.5m    |
|---------------|-------------|
| Utility Room: | 1.8 x 1.8m  |
| Lounge:       | 6.3 x 5.2m  |
| Hall:         | 5.6 x 4.9m  |
| Shower Room:  | 2.2 x 1.7m  |
| Bed1:         | 5.2 x 3.09m |
| Bed2:         | 3.4 x 2.8m  |
|               |             |