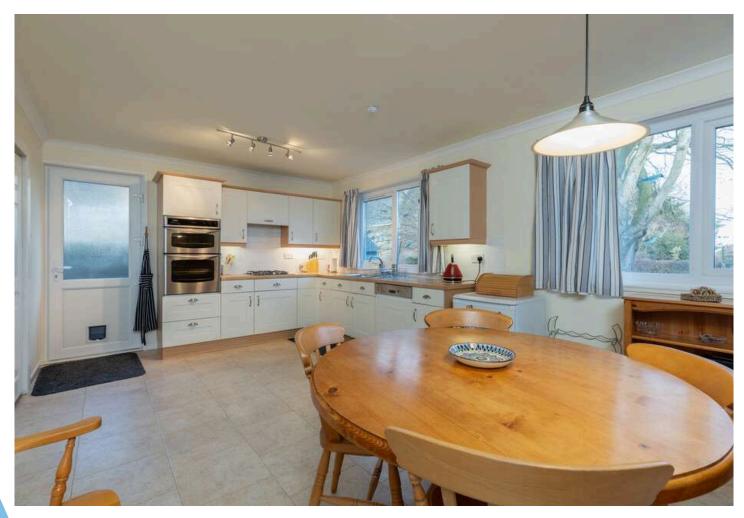

#### Accommodation

On a quiet street, situated just off the High Street, this well-proportioned, 2 bedroom Bungalow offers comfortable accommodation presented in move in condition and comprising: spacious hallway, a bright lounge with wood burning stove, kitchen with dining are, a utility room and 2 double bedrooms.

#### Measurements:

| Kitchen:      | 6 x 3.5m    |
|---------------|-------------|
| Utility Room: | 1.8 x 1.8m  |
| Lounge:       | 6.3 x 5.2m  |
| Hall:         | 5.6 x 4.9m  |
| Shower Room:  | 2.2 x 1.7m  |
| Bed1:         | 5.2 x 3.09m |
| Bed2:         | 3.4 x 2.8m  |
|               |             |