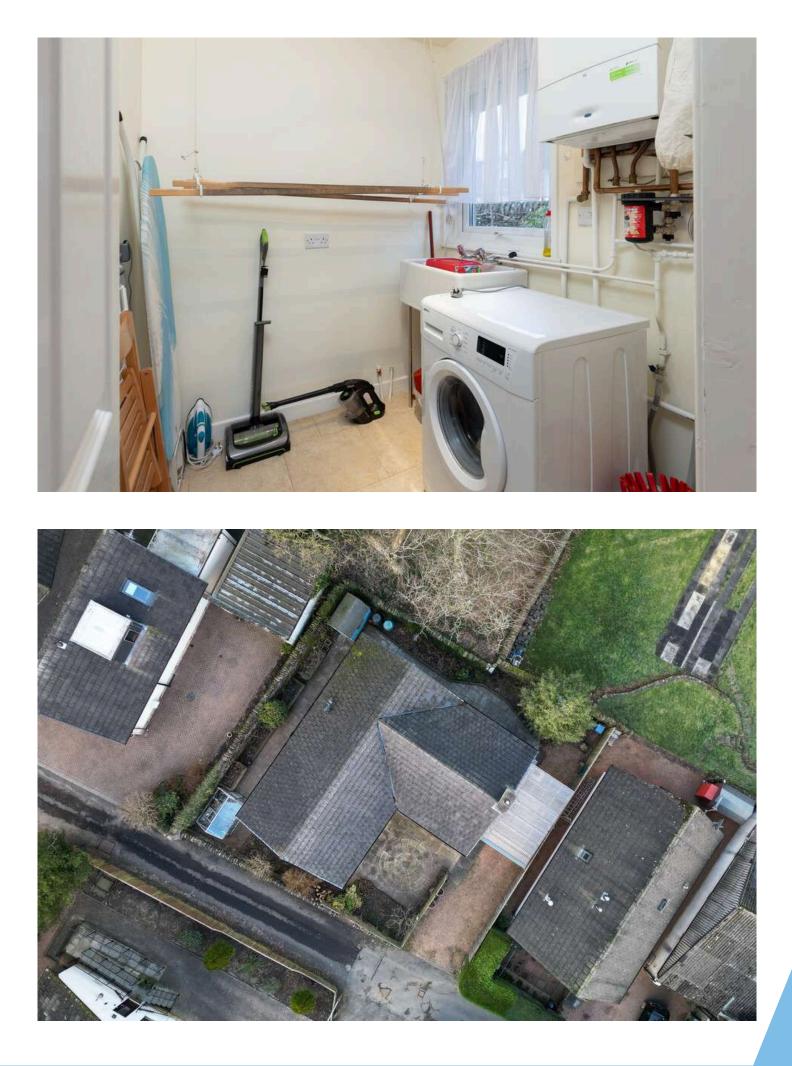

Externally, you are welcomed by a large driveway, with ample space for two cars. The paved wrap around garden is easily maintainable, with a patio area to the front, green house, timber raised garden beds and shed.

The property features gas central heating, double

glazing and great storage space.

Located in a highly desirable location, this lovely property could not be better located to take advantage of all local amenities found in Auchterarder, such as schooling, shops, restaurants, cafes, a short distance to Gleneagles Hotel and close to the A9 for commuters.