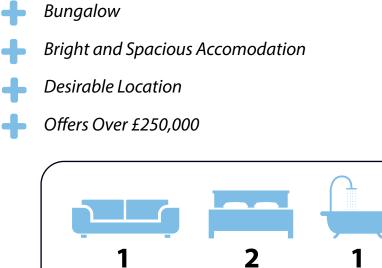

# Wynd, Auchterarder, PH3 1FD

**Bedrooms** 

Bathrooms

**Public Rooms** 

#### Accommodation

On a quiet street, situated just off the High Street, this well-proportioned, 2 bedroom Bungalow offers comfortable accommodation presented in move in condition and comprising: spacious hallway, a bright lounge with wood burning stove, kitchen with dining are, a utility room and 2 double bedrooms.