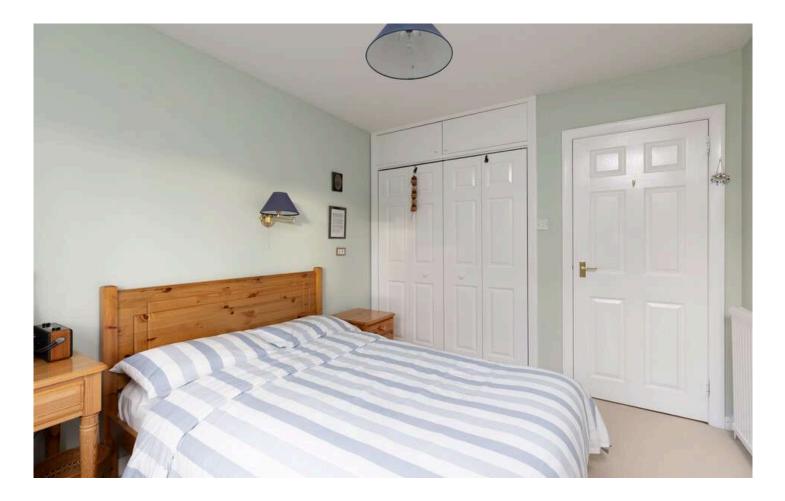

#### Accommodation

On a quiet street, situated just off the High Street, this well-proportioned, 2 bedroom Bungalow offers comfortable accommodation presented in move in condition and comprising: spacious hallway, a bright lounge with wood burning stove, kitchen with dining are, a utility room and 2 double bedrooms.

#### Measurements:

| Kitchen:      | 6 x 3.5m    |
|---------------|-------------|
| Utility Room: | 1.8 x 1.8m  |
| Lounge:       | 6.3 x 5.2m  |
| Hall:         | 5.6 x 4.9m  |
| Shower Room:  | 2.2 x 1.7m  |
| Bed1:         | 5.2 x 3.09m |
| Bed2:         | 3.4 x 2.8m  |
|               |             |