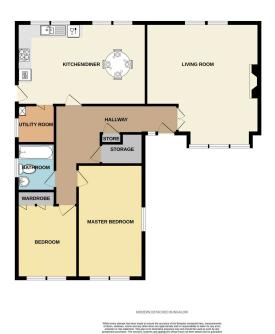

#### to view: T: 01738 630 350 E: property@jamesonmackay.co.uk

GROUND FLOOR

#### Measurements:

| Kitchen:      | 6 x 3.5m    |
|---------------|-------------|
| Utility Room: | 1.8 x 1.8m  |
| Lounge:       | 6.3 x 5.2m  |
| Hall:         | 5.6 x 4.9m  |
| Shower Room:  | 2.2 x 1.7m  |
| Bed1:         | 5.2 x 3.09m |
| Bed2:         | 3.4 x 2.8m  |
|               |             |

approx. in meters

Zoopla

rightmove