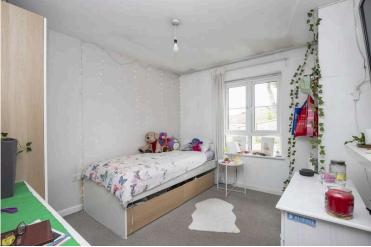

- Entrance hallway.
- Front facing living room with a useful storage cupboard.
- Dining kitchen equipped with a range of wall and base units along with integrated appliances, French doors allow direct access to the rear garden.
- Utility room.
- Downstairs cloaks comprising WC, wash hand basin.
- Upper landing, hatch to attic storage accessed by a fixed ladder.
- Double bedroom front facing with a large walk in storage

cupboard.

- Double bedroom rear facing with views to The Pentland Hills.
- Third bedroom rear facing.
- Bathroom comprising WC, wash hand basin and bath with shower over.
- · Gas central heating.
- Double glazing.
- Enclosed rear garden, garden to the front.
- Residents and visitors parking.