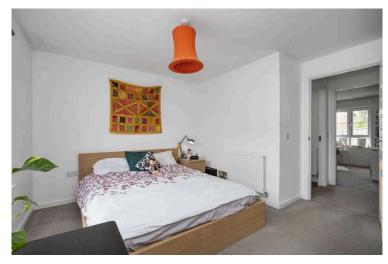

- Entrance hallway.
- Front facing living room with a useful storage cupboard.
- Dining kitchen equipped with a range of wall and base units along with integrated appliances, French doors allow direct access to the rear garden.
- Utility room.
- Downstairs cloaks comprising WC, wash hand basin.
- Upper landing, hatch to attic storage accessed by a fixed ladder.
- Double bedroom front facing with a large walk in storage

cupboard.

- Double bedroom rear facing with views to The Pentland Hills.
- Third bedroom rear facing.
- Bathroom comprising WC, wash hand basin and bath with shower over.
- · Gas central heating.
- Double glazing.
- Enclosed rear garden, garden to the front.
- Residents and visitors parking.