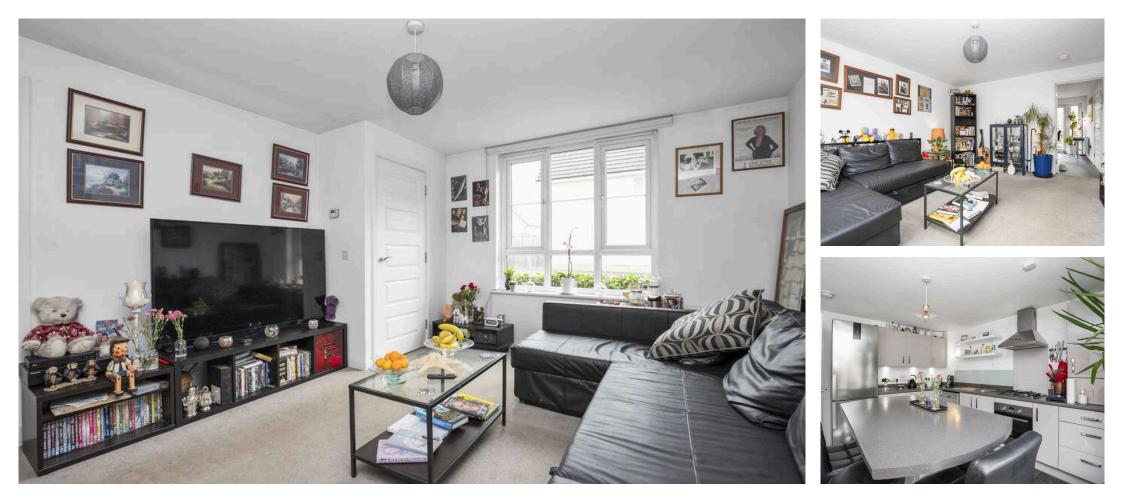

- Entrance hallway.
- Front facing living room with a useful storage cupboard.
- Dining kitchen equipped with a range of wall and base units along with integrated appliances, French doors allow direct access to the rear garden.
- Utility room.
- Downstairs cloaks comprising WC, wash hand basin.
- Upper landing, hatch to attic storage accessed by a fixed ladder.
- Double bedroom front facing with a large walk in storage