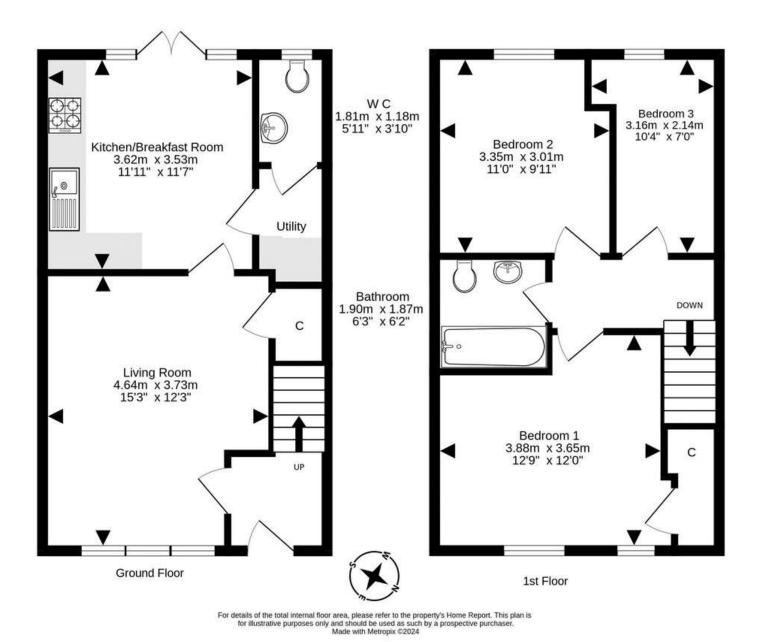

- Entrance hallway.
- Front facing living room with a useful storage cupboard.
- Dining kitchen equipped with a range of wall and base units along with integrated appliances, French doors allow direct access to the rear garden.
- Utility room.
- Downstairs cloaks comprising WC, wash hand basin.
- Upper landing, hatch to attic storage accessed by a fixed ladder.
- Double bedroom front facing with a large walk in storage

cupboard.

- Double bedroom rear facing with views to The Pentland Hills.
- Third bedroom rear facing.
- Bathroom comprising WC, wash hand basin and bath with shower over.
- · Gas central heating.
- Double glazing.
- Enclosed rear garden, garden to the front.
- Residents and visitors parking.