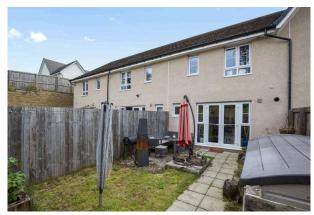

cupboard.

- Double bedroom rear facing with views to The Pentland Hills.
- Third bedroom rear facing.
- Bathroom comprising WC, wash hand basin and bath with shower over.
- · Gas central heating.
- Double glazing.
- Enclosed rear garden, garden to the front.
- Residents and visitors parking.