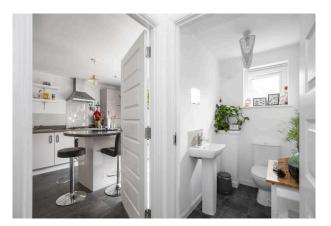

- Entrance hallway.
- Front facing living room with a useful storage cupboard.
- Dining kitchen equipped with a range of wall and base units along with integrated appliances, French doors allow direct access to the rear garden.
- Utility room.
- Downstairs cloaks comprising WC, wash hand basin.
- Upper landing, hatch to attic storage accessed by a fixed ladder.
- Double bedroom front facing with a large walk in storage

cupboard.

- Double bedroom rear facing with views to The Pentland Hills.
- Third bedroom rear facing.
- Bathroom comprising WC, wash hand basin and bath with shower over.
- · Gas central heating.
- Double glazing.
- Enclosed rear garden, garden to the front.
- Residents and visitors parking.