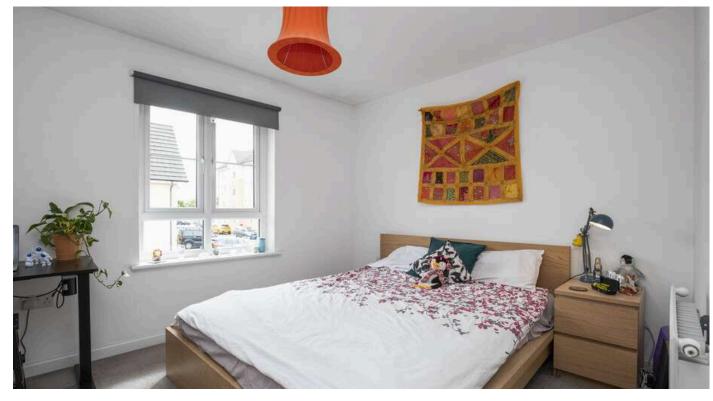

- Entrance hallway.
- Front facing living room with a useful storage cupboard.
- Dining kitchen equipped with a range of wall and base units along with integrated appliances, French doors allow direct access to the rear garden.
- Utility room.
- Downstairs cloaks comprising WC, wash hand basin.
- Upper landing, hatch to attic storage accessed by a fixed ladder.
- Double bedroom front facing with a large walk in storage

cupboard.

- Double bedroom rear facing with views to The Pentland Hills.
- Third bedroom rear facing.
- Bathroom comprising WC, wash hand basin and bath with shower over.
- · Gas central heating.
- Double glazing.
- Enclosed rear garden, garden to the front.
- Residents and visitors parking.