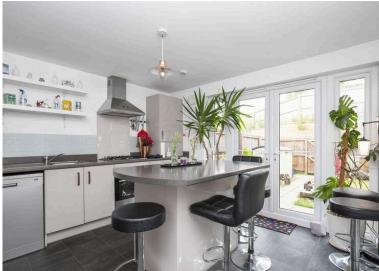

- Entrance hallway.
- Front facing living room with a useful storage cupboard.
- Dining kitchen equipped with a range of wall and base units along with integrated appliances, French doors allow direct access to the rear garden.
- Utility room.
- Downstairs cloaks comprising WC, wash hand basin.
- Upper landing, hatch to attic storage accessed by a fixed ladder.
- Double bedroom front facing with a large walk in storage