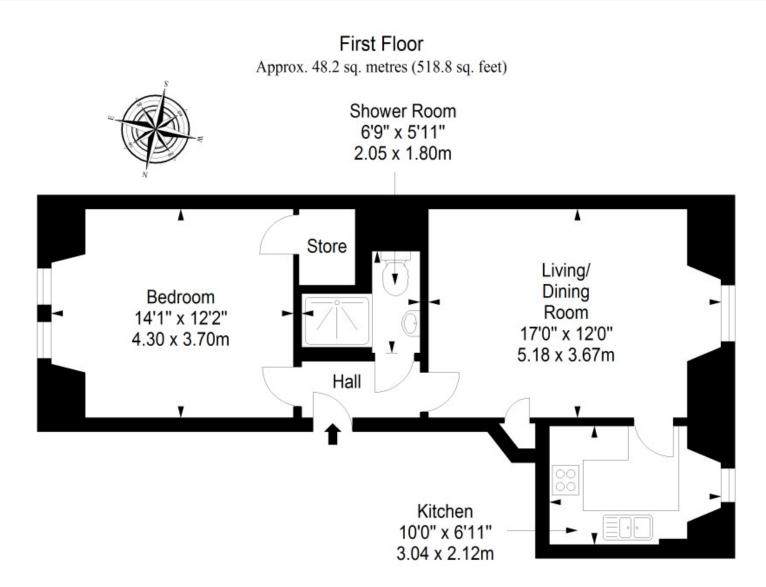

"AN ENVIABLE CENTRAL LOCATION CLOSE TO INVERLEITH PARK, THE WATER OF LEITH, AND PICTURESQUE DEAN VILLAGE."

Total area: approx. 48.2 sq. metres (518.8 sq. feet)

GILSONGRAY.CO.UK