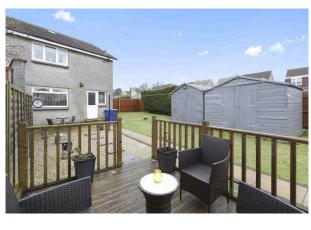

- Third bedroom front facing with a storage cupboard.
- Bathroom comprising WC, wash hand basin, bath with shower over.
- Gas central heating.
- Double glazing.
- Fabulous private gardens to the front, side and rear, two large sheds, decked area, parking space and driveway.

## Extras

Included in the sale are: Floor coverings, light fittings, blinds where fitted, freestanding white wardrobes, kitchen cooker and two sheds in garden . Other items may be included by negotiation. All appliances or other moveable items included in the price, whether integrated or otherwise, are not warranted by the seller.