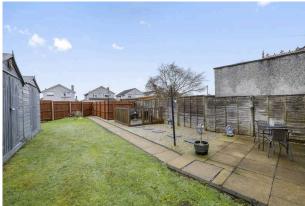

- Third bedroom front facing with a storage cupboard.
- Bathroom comprising WC, wash hand basin, bath with shower over.
- Gas central heating.
- Double glazing.
- Fabulous private gardens to the front, side and rear, two large sheds, decked area, parking space and driveway.

## Extras

Included in the sale are: Floor coverings, light fittings, blinds where fitted, freestanding white wardrobes, kitchen cooker and two sheds in garden . Other items may be included by negotiation. All appliances or other moveable items included in the price, whether integrated or otherwise, are not warranted by the seller.