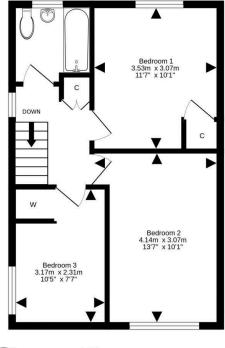

- Entrance hallway.
- Living/dining room with windows to the front and rear.
- Fully fitted kitchen equipped with a range of wall and base units along with integrated appliances.
- Staircase to upper landing, linen cupboard and hatch to partially floored attic accessed by a fixed ladder.
- Front facing double bedroom.
- Rear facing double bedroom with a useful storage cupboard.

- Third bedroom front facing with a storage cupboard.
- Bathroom comprising WC, wash hand basin, bath with shower over.
- Gas central heating.
- Double glazing.
- Fabulous private gardens to the front, side and rear, two large sheds, decked area, parking space and driveway.

## **EPC Band -C**

For details of the total internal floor area, please refer to the property's Home Report. This plan is for illustrative purposes only and should be used as such by a prospective purchaser.

Made with Metropix ©024

1st Floor