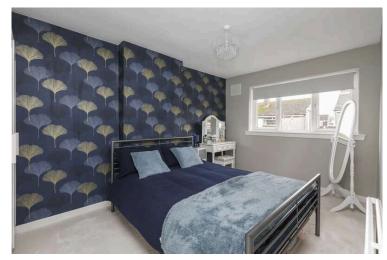

- Entrance hallway.
- Living/dining room with windows to the front and rear.
- Fully fitted kitchen equipped with a range of wall and base units along with integrated appliances.
- Staircase to upper landing, linen cupboard and hatch to partially floored attic accessed by a fixed ladder.
- Front facing double bedroom.
- Rear facing double bedroom with a useful storage cupboard.