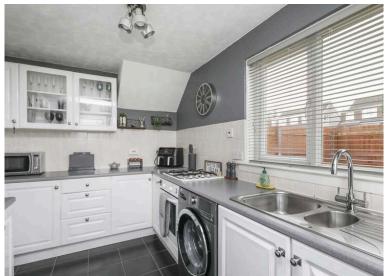

- Entrance hallway.
- Living/dining room with windows to the front and rear.
- Fully fitted kitchen equipped with a range of wall and base units along with integrated appliances.
- Staircase to upper landing, linen cupboard and hatch to partially floored attic accessed by a fixed ladder.
- Front facing double bedroom.
- Rear facing double bedroom with a useful storage cupboard.