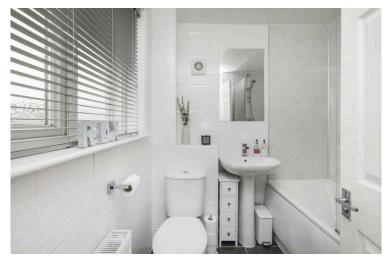

- Third bedroom front facing with a storage cupboard.
- Bathroom comprising WC, wash hand basin, bath with shower over.
- Gas central heating.
- Double glazing.
- Fabulous private gardens to the front, side and rear, two large sheds, decked area, parking space and driveway.