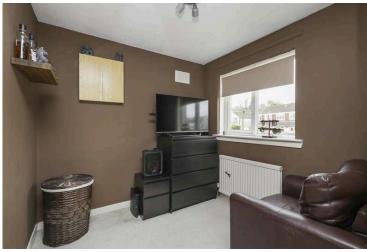

- Third bedroom front facing with a storage cupboard.
- Bathroom comprising WC, wash hand basin, bath with shower over.
- Gas central heating.
- Double glazing.
- Fabulous private gardens to the front, side and rear, two large sheds, decked area, parking space and driveway.