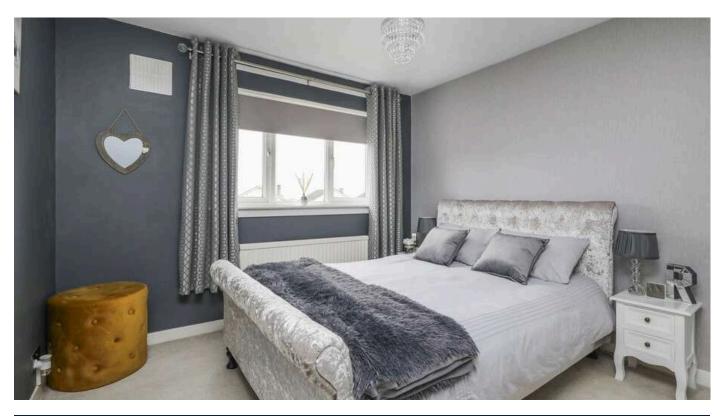

- Entrance hallway.
- Living/dining room with windows to the front and rear.
- Fully fitted kitchen equipped with a range of wall and base units along with integrated appliances.
- Staircase to upper landing, linen cupboard and hatch to partially floored attic accessed by a fixed ladder.
- Front facing double bedroom.
- Rear facing double bedroom with a useful storage cupboard.

- Third bedroom front facing with a storage cupboard.
- Bathroom comprising WC, wash hand basin, bath with shower over.
- Gas central heating.
- Double glazing.
- Fabulous private gardens to the front, side and rear, two large sheds, decked area, parking space and driveway.