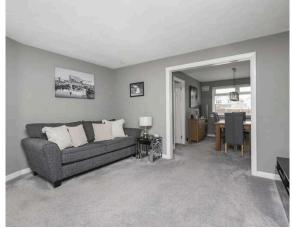

- Entrance hallway.
- Living/dining room with windows to the front and rear.
- Fully fitted kitchen equipped with a range of wall and base units along with integrated appliances.
- Staircase to upper landing, linen cupboard and hatch to partially floored attic accessed by a fixed ladder.
- Front facing double bedroom.
- Rear facing double bedroom with a useful storage cupboard.