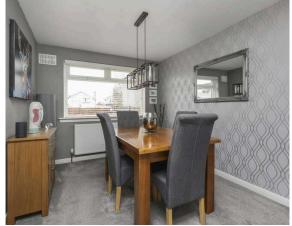

- Entrance hallway.
- Living/dining room with windows to the front and rear.
- Fully fitted kitchen equipped with a range of wall and base units along with integrated appliances.
- Staircase to upper landing, linen cupboard and hatch to partially floored attic accessed by a fixed ladder.
- Front facing double bedroom.
- Rear facing double bedroom with a useful storage cupboard.