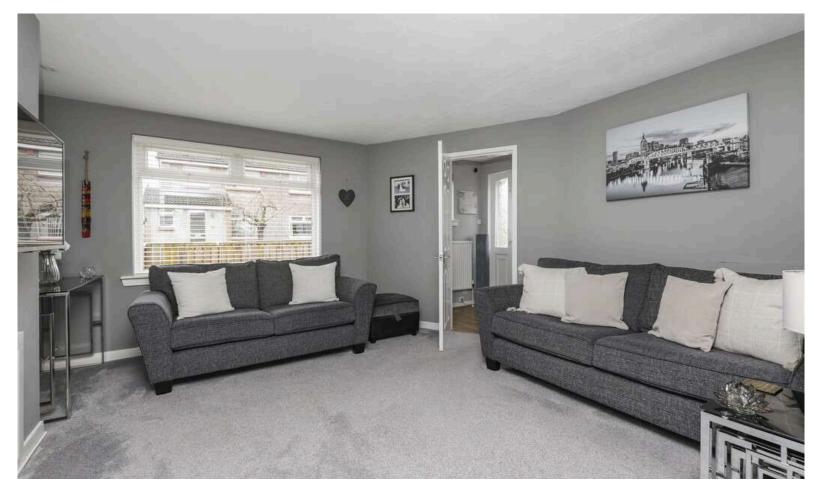

- Entrance hallway.
- Living/dining room with windows to the front and rear.
- Fully fitted kitchen equipped with a range of wall and base units along with integrated appliances.
- Staircase to upper landing, linen cupboard and hatch to partially floored attic accessed by a fixed ladder.
- Front facing double bedroom.
- Rear facing double bedroom with a useful storage cupboard.