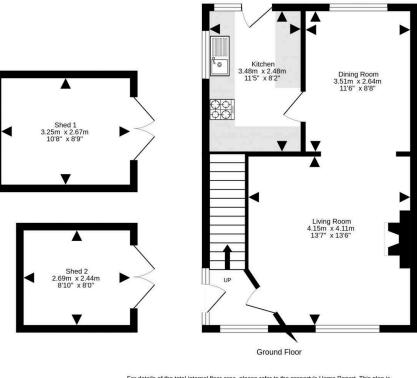

- Entrance hallway.
- Living/dining room with windows to the front and rear.
- Fully fitted kitchen equipped with a range of wall and base units along with integrated appliances.
- Staircase to upper landing, linen cupboard and hatch to partially floored attic accessed by a fixed ladder.
- Front facing double bedroom.
- Rear facing double bedroom with a useful storage cupboard.

- Third bedroom front facing with a storage cupboard.
- Bathroom comprising WC, wash hand basin, bath with shower over.
- Gas central heating.
- Double glazing.
- Fabulous private gardens to the front, side and rear, two large sheds, decked area, parking space and driveway.

## **EPC Band -C**

For details of the total internal floor area, please refer to the property's Home Report. This plan is for illustrative purposes only and should be used as such by a prospective purchaser.