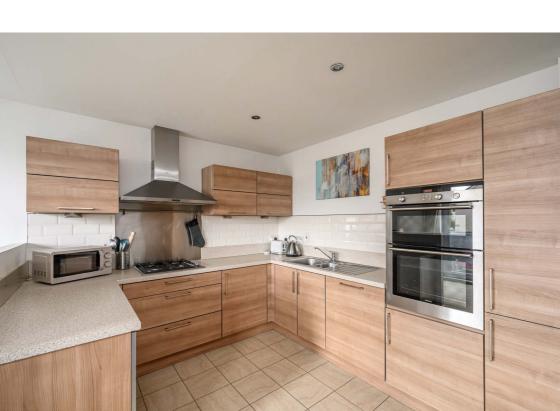

### **Description**

Set within well maintained communal grounds the property in brief comprises; secure entry system, lift/stair access, welcoming entrance hallway, spacious and bright lounge/dining with Juliet balcony and lovely open views, open plan to modern fitted kitchen with integrated appliances, generously proportioned principal bedroom with fitted wardrobes and en-suite shower room, second well proportioned bedroom with fitted storage and stylish bathroom with three-piece suite. Further benefits include gas central heating, double glazing and good storage throughout.