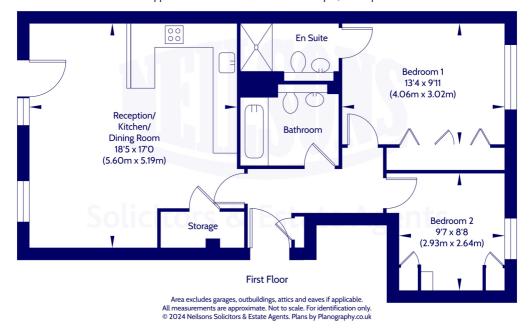

### **Description**

Set within well maintained communal grounds the property in brief comprises; secure entry system, lift/stair access, welcoming entrance hallway, spacious and bright lounge/dining with Juliet balcony and lovely open views, open plan to modern fitted kitchen with integrated appliances, generously proportioned principal bedroom with fitted wardrobes and en-suite shower room, second well proportioned bedroom with fitted storage and stylish bathroom with three-piece suite. Further benefits include gas central heating, double glazing and good storage throughout.

#### Approx. Gross Internal Floor Area 67.28 Sq M / 724 Sq Ft.

Whilst we endeavour to ensure that our sales particulars are accurate and reliable, the following general points should be noted with regard to the extent of our investigations prior to marketing the property and therefore if any particular aspect is of crucial relevance to you, please contact this office for verification particularly if you are contemplating travelling some distance to view.