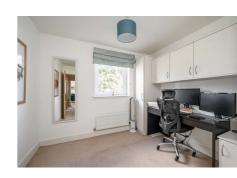

### **Description**

Set within well maintained communal grounds the property in brief comprises; secure entry system, lift/stair access, welcoming entrance hallway, spacious and bright lounge/dining with Juliet balcony and lovely open views, open plan to modern fitted kitchen with integrated appliances, generously proportioned principal bedroom with fitted wardrobes and en-suite shower room, second well proportioned bedroom with fitted storage and stylish bathroom with three-piece suite. Further benefits include gas central heating, double glazing and good storage throughout.