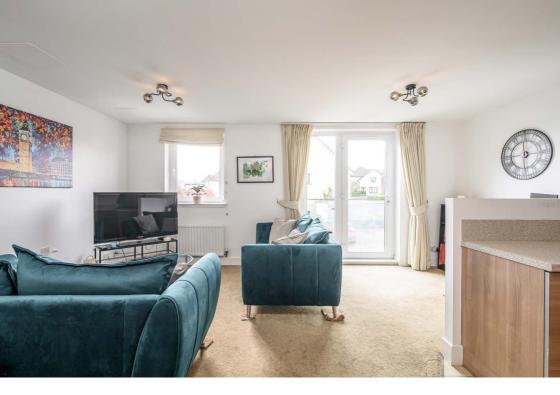

### **Description**

Set within well maintained communal grounds the property in brief comprises; secure entry system, lift/stair access, welcoming entrance hallway, spacious and bright lounge/dining with Juliet balcony and lovely open views, open plan to modern fitted kitchen with integrated appliances, generously proportioned principal bedroom with fitted wardrobes and en-suite shower room, second well proportioned bedroom with fitted storage and stylish bathroom with three-piece suite. Further benefits include gas central heating, double glazing and good storage throughout.