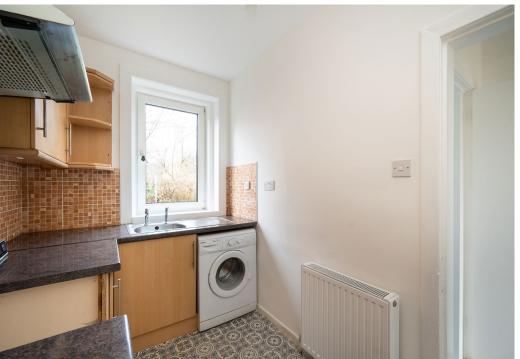

### Features

- Sunny Ground Floor Flat Newly Decorated Throughout
- Entrance Hall with Two Storage Cupboards
- Living Room with Storage Cupboard
- Fitted Kitchen
- Two Good-Sized Double Bedrooms
- Modern Shower room
- Gas Central Heating
- Double Glazing Throughout
- Private Front and Rear Garden Areas with Off-Street Parking
- Well Maintained Communal Rear Gardens

#### DESCRIPTION

A bright and well presented, two bedroom, ground floor flat has been newly decorated throughout with a neutral decor and boasts modern kitchen and bathroom. The property further benefits from a well-maintained close, as well as use of communal drying green to the rear and off-street parking in the substantial private front garden.