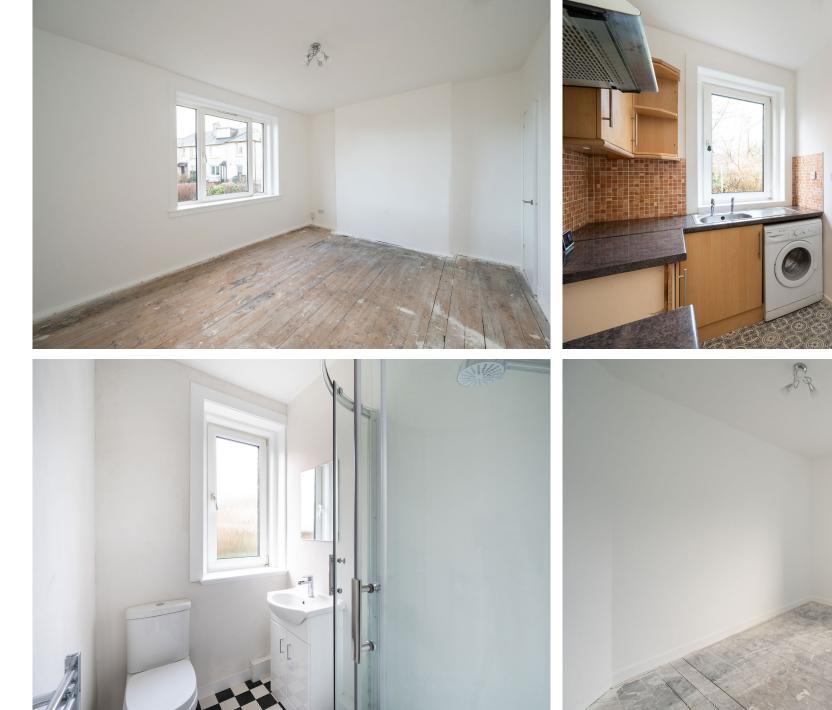

### Features

- Sunny Ground Floor Flat Newly Decorated Throughout
- Entrance Hall with Two Storage Cupboards
- Living Room with Storage Cupboard
- Fitted Kitchen
- Two Good-Sized Double Bedrooms
- Modern Shower room
- Gas Central Heating
- Double Glazing Throughout
- Private Front and Rear Garden Areas with Off-Street Parking
- Well Maintained Communal Rear Gardens

#### DESCRIPTION

A bright and well presented, two bedroom, ground floor flat has been newly decorated throughout with a neutral decor and boasts modern kitchen and bathroom. The property further benefits from a well-maintained close, as well as use of communal drying green to the rear and off-street parking in the substantial private front garden.