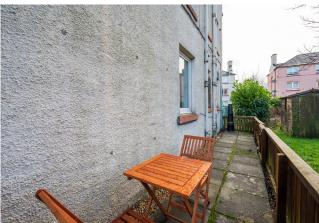

### Features

- Sunny Ground Floor Flat Newly Decorated Throughout
- Entrance Hall with Two Storage Cupboards
- Living Room with Storage Cupboard
- Fitted Kitchen
- Two Good-Sized Double Bedrooms
- Modern Shower room
- Gas Central Heating
- Double Glazing Throughout
- Private Front and Rear Garden Areas with Off-Street Parking
- Well Maintained Communal Rear Gardens

#### DESCRIPTION

A bright and well presented, two bedroom, ground floor flat has been newly decorated throughout with a neutral decor and boasts modern kitchen and bathroom. The property further benefits from a well-maintained close, as well as use of communal drying green to the rear and off-street parking in the substantial private front garden.