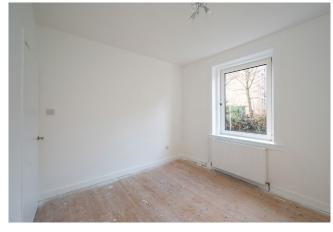

### Features

- Sunny Ground Floor Flat Newly Decorated Throughout
- Entrance Hall with Two Storage Cupboards
- Living Room with Storage Cupboard
- Fitted Kitchen
- Two Good-Sized Double Bedrooms
- Modern Shower room
- Gas Central Heating
- Double Glazing Throughout
- Private Front and Rear Garden Areas with Off-Street Parking
- Well Maintained Communal Rear Gardens

#### DESCRIPTION

A bright and well presented, two bedroom, ground floor flat has been newly decorated throughout with a neutral decor and boasts modern kitchen and bathroom. The property further benefits from a well-maintained close, as well as use of communal drying green to the rear and off-street parking in the substantial private front garden.