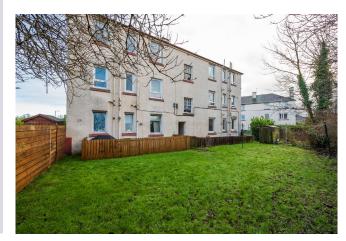

### Features

- Sunny Ground Floor Flat Newly Decorated Throughout
- Entrance Hall with Two Storage Cupboards
- Living Room with Storage Cupboard
- Fitted Kitchen
- Two Good-Sized Double Bedrooms
- Modern Shower room
- Gas Central Heating
- Double Glazing Throughout
- Private Front and Rear Garden Areas with Off-Street Parking
- Well Maintained Communal Rear Gardens

#### DESCRIPTION

A bright and well presented, two bedroom, ground floor flat has been newly decorated throughout with a neutral decor and boasts modern kitchen and bathroom. The property further benefits from a well-maintained close, as well as use of communal drying green to the rear and off-street parking in the substantial private front garden.