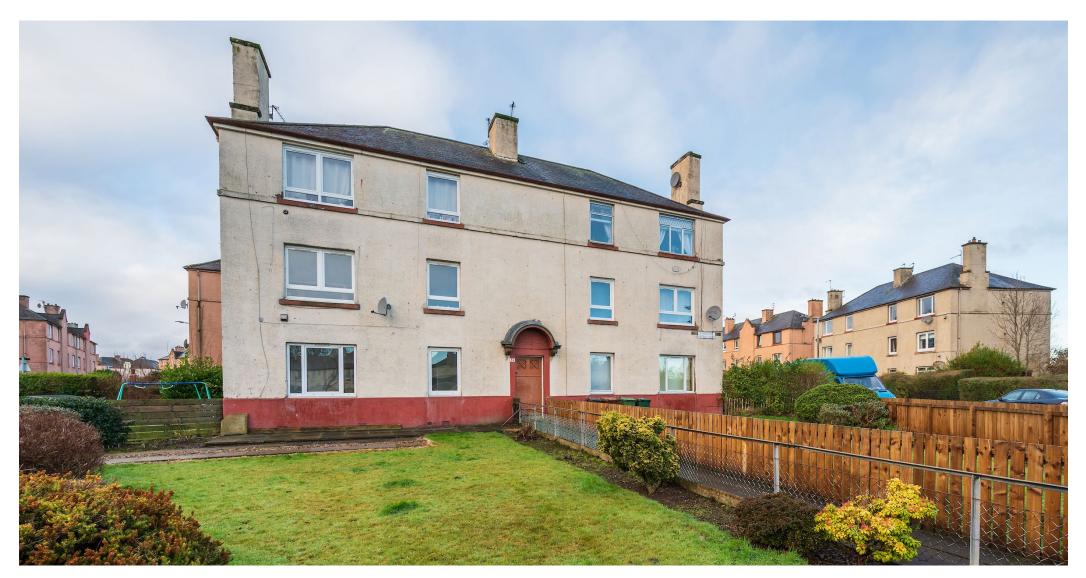

## 32/1 Stenhouse Avenue West

#### DESCRIPTION

A bright and well presented, two bedroom, ground floor flat has been newly decorated throughout with a neutral decor and boasts modern kitchen and bathroom. The property further benefits from a well-maintained close, as well as use of communal drying green to the rear and off-street parking in the substantial private front garden.