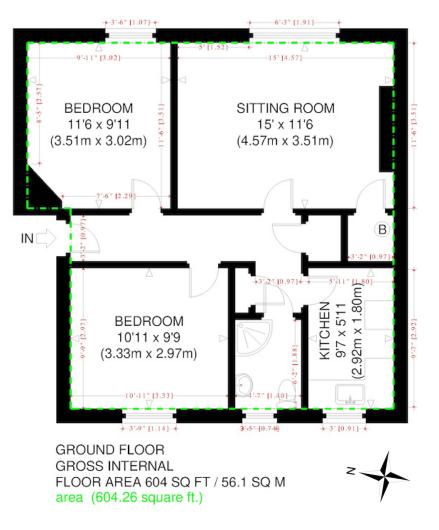

#### COUNCIL TAX BAND A

STENHOUSE AVENUE WEST NOT TO SCALE - FOR ILLUSTRATIVE PURPOSES ONLY APPROXIMATE GROSS INTERNAL FLOOR AREA 604 SQ FT / 56.1 SQ M All measurements and fixtures including doors and windows are approximate and should be independently verified. Copyright © exposure www.photographyandfloorplans.co.uk