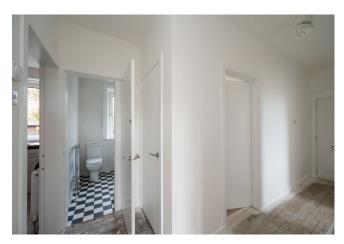

### Features

- Sunny Ground Floor Flat Newly Decorated Throughout
- Entrance Hall with Two Storage Cupboards
- Living Room with Storage Cupboard
- Fitted Kitchen
- Two Good-Sized Double Bedrooms
- Modern Shower room
- Gas Central Heating
- Double Glazing Throughout
- Private Front and Rear Garden Areas with Off-Street Parking
- Well Maintained Communal Rear Gardens

#### DESCRIPTION

A bright and well presented, two bedroom, ground floor flat has been newly decorated throughout with a neutral decor and boasts modern kitchen and bathroom. The property further benefits from a well-maintained close, as well as use of communal drying green to the rear and off-street parking in the substantial private front garden.