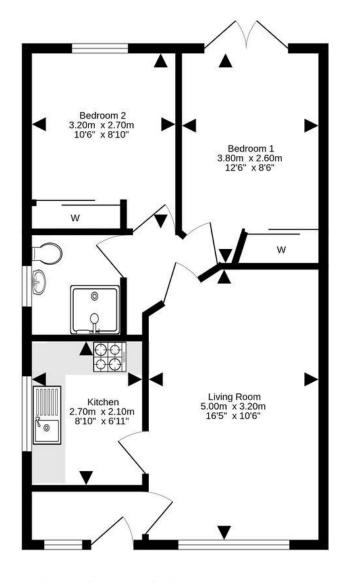

Sylvia @ McDougall McQueen is delighted to offer to the market this detached bungalow set within a quiet popular residential area. The property is set over one level and occupies a generous plot with driveway and detached garage. The accommodation briefly comprises: entrance vestibule; well proportioned lounge with front facing window giving good natural light; kitchen with front facing window with sink below and a range of wall and base units. Two double bedrooms both with built in mirrored wardrobes. Bedroom 1 benefits from patio doors to the rear. Shower room with electric shower and window for natural light. The property benefits from gas central heating and double glazing. Externally there is a detached garage with power and driveway, gardens to the front side and rear.

## Price & Viewing

For price and viewing information or further details on this property please contact Sylvia 07590 041169

EPC Band - C

For details of the total internal floor area, please refer to the property's Home Report. This plan is for illustrative purposes only and should be used as such by a prospective purchaser. Made with Metropic ©2024