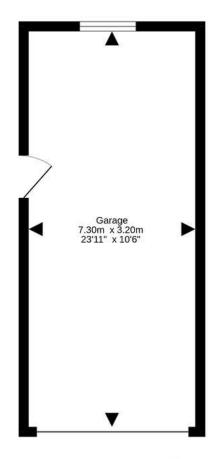

Sylvia @ McDougall McQueen is delighted to offer to the market this detached bungalow set within a quiet popular residential area. The property is set over one level and occupies a generous plot with driveway and detached garage. The accommodation briefly comprises: entrance vestibule; well proportioned lounge with front facing window giving good natural light; kitchen with front facing window with sink below and a range of wall and base units. Two double bedrooms both with built in mirrored wardrobes. Bedroom 1 benefits from patio doors to the rear. Shower room with electric shower and window for natural light. The property benefits from gas central heating and double glazing. Externally there is a detached garage with power and driveway, gardens to the front side and rear.

## Price & Viewing

For price and viewing information or further details on this property please contact Sylvia 07590 041169

EPC Band - C

For details of the total internal floor area, please refer to the property's Home Report. This plan is for illustrative purposes only and should be used as such by a prospective purchaser. Made with Metropic ©2024