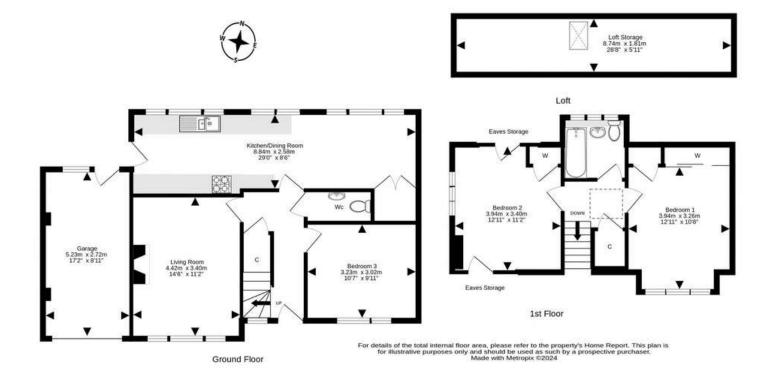

- Reception hallway with an under stairs cupboard.
- · Front facing living room with built in shelved storage.
- Fabulous dining kitchen with a range of wall and base units, integrated appliances, door accesses garage, large cupboard.
- Bedroom three located on the ground floor.
- Downstairs cloaks comprising WC, wash hand basin.
- Upper landing with a useful storage cupboard, hatch to attic storage accessed by a fixed ladder with a window and power.
- Double bedroom with built in wardrobe and eaves storage.

- Double bedroom with built in wardrobe storage and a storage cupboard.
- Modern bathroom comprising ~WC, wash hand basin bath with shower over, ladder radiator and vanity storage.
- Air source heating, solar PV system and EV charger.
- · Double glazing.
- Beautiful rear garden with a patio area.
- · Single garage.
- · Driveway and garden to the front.