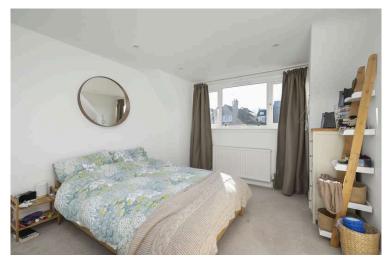

- Reception hallway with an under stairs cupboard.
- · Front facing living room with built in shelved storage.
- Fabulous dining kitchen with a range of wall and base units, integrated appliances, door accesses garage, large cupboard.
- Bedroom three located on the ground floor.
- Downstairs cloaks comprising WC, wash hand basin.
- Upper landing with a useful storage cupboard, hatch to attic storage accessed by a fixed ladder with a window and power.
- Double bedroom with built in wardrobe and eaves storage.

- Double bedroom with built in wardrobe storage and a storage cupboard.
- Modern bathroom comprising ~WC, wash hand basin bath with shower over, ladder radiator and vanity storage.
- Air source heating, solar PV system and EV charger.
- · Double glazing.
- Beautiful rear garden with a patio area.
- · Single garage.
- · Driveway and garden to the front.