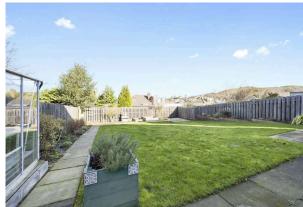

- Double bedroom with built in wardrobe storage and a storage cupboard.
- Modern bathroom comprising ~WC, wash hand basin bath with shower over, ladder radiator and vanity storage.
- Air source heating, solar PV system and EV charger.
- · Double glazing.
- Beautiful rear garden with a patio area.
- · Single garage.
- · Driveway and garden to the front.