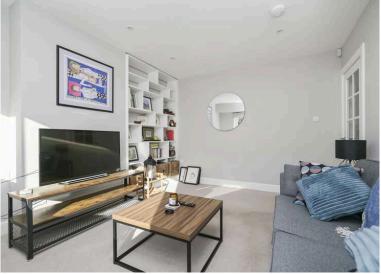

- Reception hallway with an under stairs cupboard.
- · Front facing living room with built in shelved storage.
- Fabulous dining kitchen with a range of wall and base units, integrated appliances, door accesses garage, large cupboard.
- Bedroom three located on the ground floor.
- Downstairs cloaks comprising WC, wash hand basin.
- Upper landing with a useful storage cupboard, hatch to attic storage accessed by a fixed ladder with a window and power.
- Double bedroom with built in wardrobe and eaves storage.