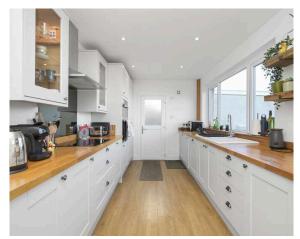

- Reception hallway with an under stairs cupboard.
- · Front facing living room with built in shelved storage.
- Fabulous dining kitchen with a range of wall and base units, integrated appliances, door accesses garage, large cupboard.
- Bedroom three located on the ground floor.
- Downstairs cloaks comprising WC, wash hand basin.
- Upper landing with a useful storage cupboard, hatch to attic storage accessed by a fixed ladder with a window and power.
- Double bedroom with built in wardrobe and eaves storage.