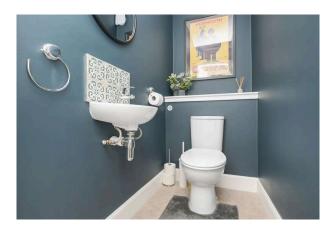

- Reception hallway with an under stairs cupboard.
- · Front facing living room with built in shelved storage.
- Fabulous dining kitchen with a range of wall and base units, integrated appliances, door accesses garage, large cupboard.
- Bedroom three located on the ground floor.
- Downstairs cloaks comprising WC, wash hand basin.
- Upper landing with a useful storage cupboard, hatch to attic storage accessed by a fixed ladder with a window and power.
- Double bedroom with built in wardrobe and eaves storage.