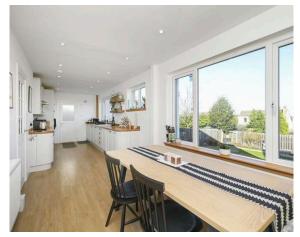

- Reception hallway with an under stairs cupboard.
- · Front facing living room with built in shelved storage.
- Fabulous dining kitchen with a range of wall and base units, integrated appliances, door accesses garage, large cupboard.
- Bedroom three located on the ground floor.
- Downstairs cloaks comprising WC, wash hand basin.
- Upper landing with a useful storage cupboard, hatch to attic storage accessed by a fixed ladder with a window and power.
- Double bedroom with built in wardrobe and eaves storage.