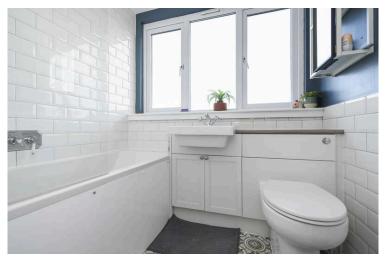

- Double bedroom with built in wardrobe storage and a storage cupboard.
- Modern bathroom comprising ~WC, wash hand basin bath with shower over, ladder radiator and vanity storage.
- Air source heating, solar PV system and EV charger.
- · Double glazing.
- Beautiful rear garden with a patio area.
- · Single garage.
- · Driveway and garden to the front.