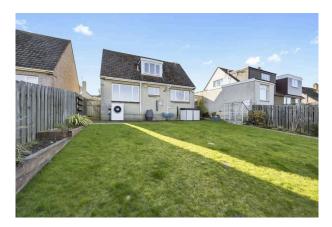

- Double bedroom with built in wardrobe storage and a storage cupboard.
- Modern bathroom comprising ~WC, wash hand basin bath with shower over, ladder radiator and vanity storage.
- Air source heating, solar PV system and EV charger.
- · Double glazing.
- Beautiful rear garden with a patio area.
- · Single garage.
- · Driveway and garden to the front.