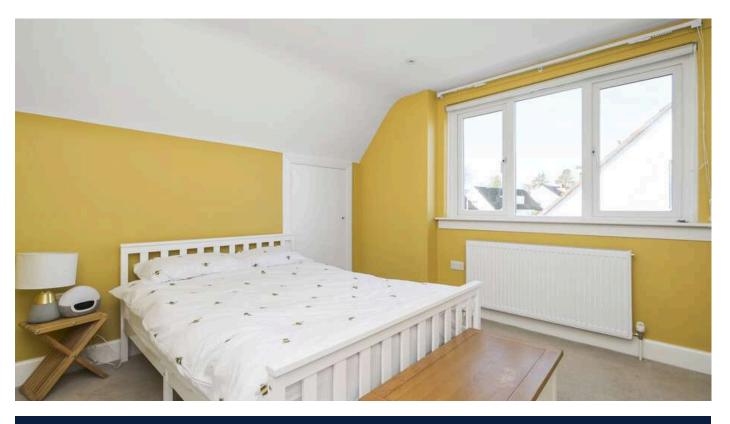

- Reception hallway with an under stairs cupboard.
- · Front facing living room with built in shelved storage.
- Fabulous dining kitchen with a range of wall and base units, integrated appliances, door accesses garage, large cupboard.
- Bedroom three located on the ground floor.
- Downstairs cloaks comprising WC, wash hand basin.
- Upper landing with a useful storage cupboard, hatch to attic storage accessed by a fixed ladder with a window and power.
- Double bedroom with built in wardrobe and eaves storage.

- Double bedroom with built in wardrobe storage and a storage cupboard.
- Modern bathroom comprising ~WC, wash hand basin bath with shower over, ladder radiator and vanity storage.
- Air source heating, solar PV system and EV charger.
- · Double glazing.
- Beautiful rear garden with a patio area.
- · Single garage.
- · Driveway and garden to the front.