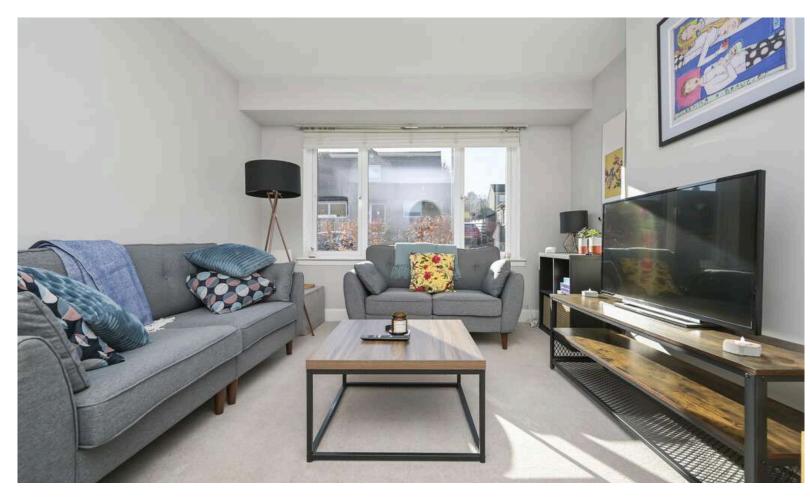

- Reception hallway with an under stairs cupboard.
- · Front facing living room with built in shelved storage.
- Fabulous dining kitchen with a range of wall and base units, integrated appliances, door accesses garage, large cupboard.
- Bedroom three located on the ground floor.
- Downstairs cloaks comprising WC, wash hand basin.
- Upper landing with a useful storage cupboard, hatch to attic storage accessed by a fixed ladder with a window and power.
- Double bedroom with built in wardrobe and eaves storage.