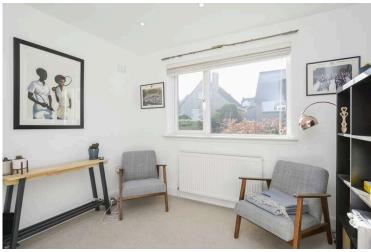

- Reception hallway with an under stairs cupboard.
- · Front facing living room with built in shelved storage.
- Fabulous dining kitchen with a range of wall and base units, integrated appliances, door accesses garage, large cupboard.
- Bedroom three located on the ground floor.
- Downstairs cloaks comprising WC, wash hand basin.
- Upper landing with a useful storage cupboard, hatch to attic storage accessed by a fixed ladder with a window and power.
- Double bedroom with built in wardrobe and eaves storage.