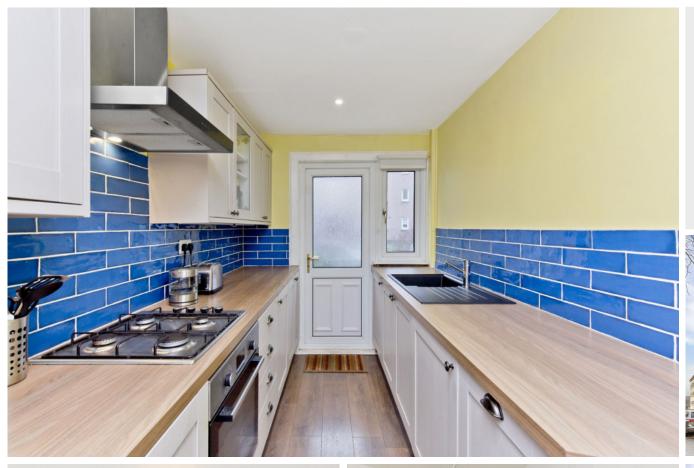

Extras: Integrated kitchen appliances comprising an oven, hob, extractor hood, fridge/freezer, dishwasher, and washing machine will be included in the sale. Please note, no warranties or guarantees shall be provided for the appliances.

## **FEATURES**

- Ground-floor flat in Clermiston
- Secure shared entrance
- Hall with built-in storage
- Spacious, southwest-facing living/dining room
- Contemporary, fully integrated kitchen
- Double bedroom with built-in storage
- Bathroom with shower-over-bath
- Private sheltered balcony
- Good-sized private garden
- Unrestricted on-street parking