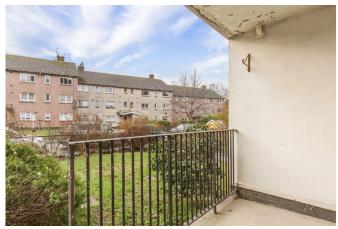

## **FEATURES**

- Ground-floor flat in Clermiston
- Secure shared entrance
- Hall with built-in storage
- Spacious, southwest-facing living/dining room
- Contemporary, fully integrated kitchen
- Double bedroom with built-in storage
- Bathroom with shower-over-bath
- Private sheltered balcony
- Good-sized private garden
- Unrestricted on-street parking

"THIS ONE-BEDROOM GROUND-FLOOR FLAT IN CLERMISTON BOASTS ITS OWN PRIVATE BALCONY AND GARDEN."

**EPC RATING:** 

COUNCIL TAX BAND: