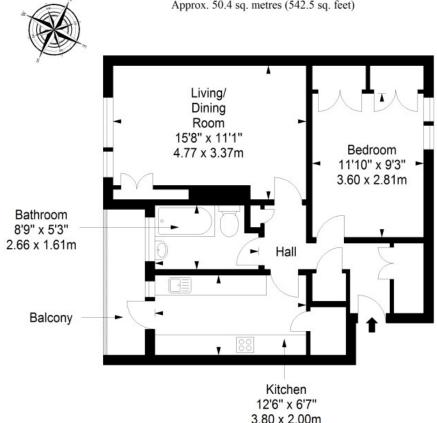

## **FEATURES**

- Ground-floor flat in Clermiston
- Secure shared entrance
- Hall with built-in storage
- Spacious, southwest-facing living/dining room
- Contemporary, fully integrated kitchen
- Double bedroom with built-in storage
- Bathroom with shower-over-bath
- Private sheltered balcony
- Good-sized private garden
- Unrestricted on-street parking

#### Ground Floor

Approx. 50.4 sq. metres (542.5 sq. feet)

Total area: approx. 50.4 sq. metres (542.5 sq. feet)

These particulars were prepared on the basis of our own knowledge of the local area and, in respect of the property itself, information supplied to us by our clients; all reasonable steps were taken at the time of preparing these particulars to ensure that all details contained in them were accurate. All statements contained in the particulars are for information only and all parties should not rely upon them as statements or representations of fact. In particular, (a) descriptions, measurements and only. Our clients may instruct us to set a closing date for offers at short notice and therefore if you wish to pursue interest in this property, you should immediately instruct your solicitor to note interest with us. Our clients reserve the right to conclude a bargain for the sale of the above subjects or any part thereof ahead of a notified closing date and will not be obliged to accept either the highest or indeed any offer for the above subjects or any part thereof. All measurements have been taken using a sonic tape and cannot be regarded as guaranteed given the limitations of the device. Services and/or appliances referred to in these particulars have not been tested and no warranty is given that they are in full working order.