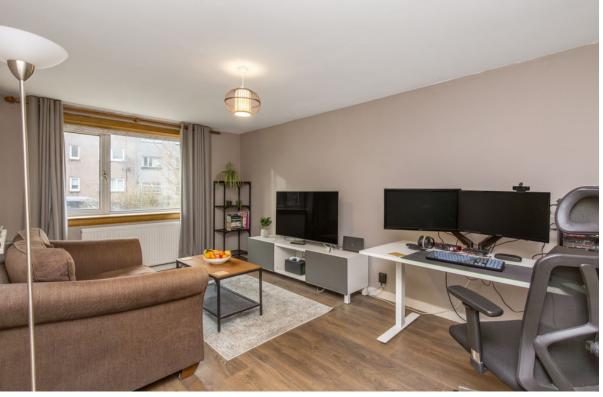

## **FEATURES**

- Ground-floor flat in Clermiston
- Secure shared entrance
- Hall with built-in storage
- Spacious, southwest-facing living/dining room
- Contemporary, fully integrated kitchen
- Double bedroom with built-in storage
- Bathroom with shower-over-bath
- Private sheltered balcony
- Good-sized private garden
- Unrestricted on-street parking