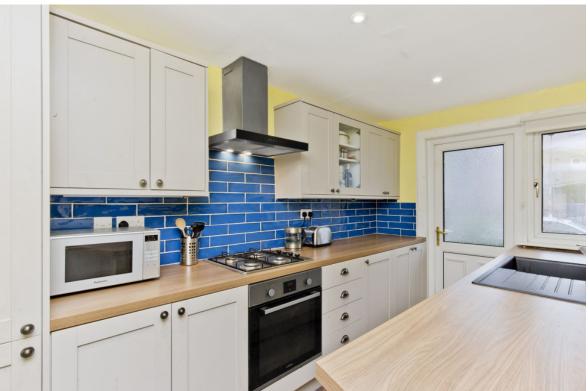

Extras: Integrated kitchen appliances comprising an oven, hob, extractor hood, fridge/freezer, dishwasher, and washing machine will be included in the sale. Please note, no warranties or guarantees shall be provided for the appliances.

## **FEATURES**

- Ground-floor flat in Clermiston
- Secure shared entrance
- Hall with built-in storage
- Spacious, southwest-facing living/dining room
- Contemporary, fully integrated kitchen
- Double bedroom with built-in storage
- Bathroom with shower-over-bath
- Private sheltered balcony
- Good-sized private garden
- Unrestricted on-street parking