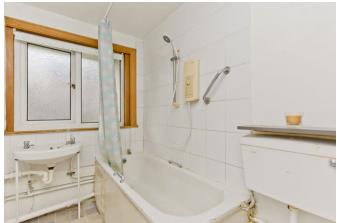

## **FEATURES**

- Ground-floor flat in Clermiston
- Secure shared entrance
- Hall with built-in storage
- Spacious, southwest-facing living/dining room
- Contemporary, fully integrated kitchen
- Double bedroom with built-in storage
- Bathroom with shower-over-bath
- Private sheltered balcony
- Good-sized private garden
- Unrestricted on-street parking