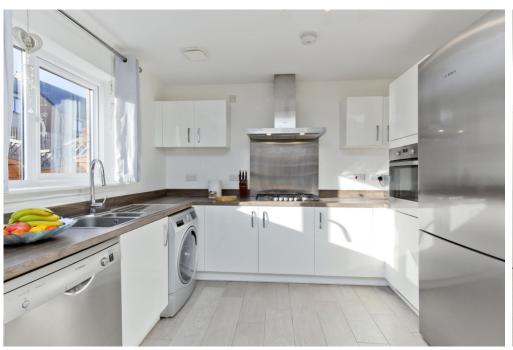

# 14 TWEEDSMUIR GAIT

Little France, Edinburgh, EH16 4XW

This modern three-bedroom semi-detached house forms part of a sought-after development with a leafy green setting in popular Little France. Located near the countryside close to the Royal Infirmary Edinburgh, it has a desirable setting that will be popular with a wide demographic. The home boasts modern interiors, including a quality kitchen and three washrooms, and it has a neutral palette of décor allowing buyers to easily add their own stamp. Furthermore, the residence offers private parking, a bike shed, and a south-facing rear garden, which features a neat lawn and a sheltered deck.

Extras: integrated oven and five-burner gas hob, a freestanding fridge/freezer, a dishwasher, and a washer/dryer to be included. Please note, no warranties or guarantees shall be provided in relation to any of the services, moveables, and/or appliances included, as these items are left in a sold as seen condition.

## **FEATURES**

- Well-presented semi-detached house
- With a corner plot overlooking a large park
- Part of a modern development
- Quiet cul-de-sac location in Little France
- Close to travel links (including a bus stop and the A7)
- Near Little France Park, Craigmillar Castle Park and Drum Park
- A proposed future tram extension will also have a stop nearby
- Modern interior design throughout
- Welcoming entrance hall
- · Living room with oversized windows
- Central hall with storage and a WC
- Modern dining kitchen with garden access
- Three bedrooms (one with built-in wardrobes)
- Quality en-suite shower room
- Family bathroom with overhead shower
- Private front garden/monoblock driveway
- Fully-enclosed, south-facing rear garden