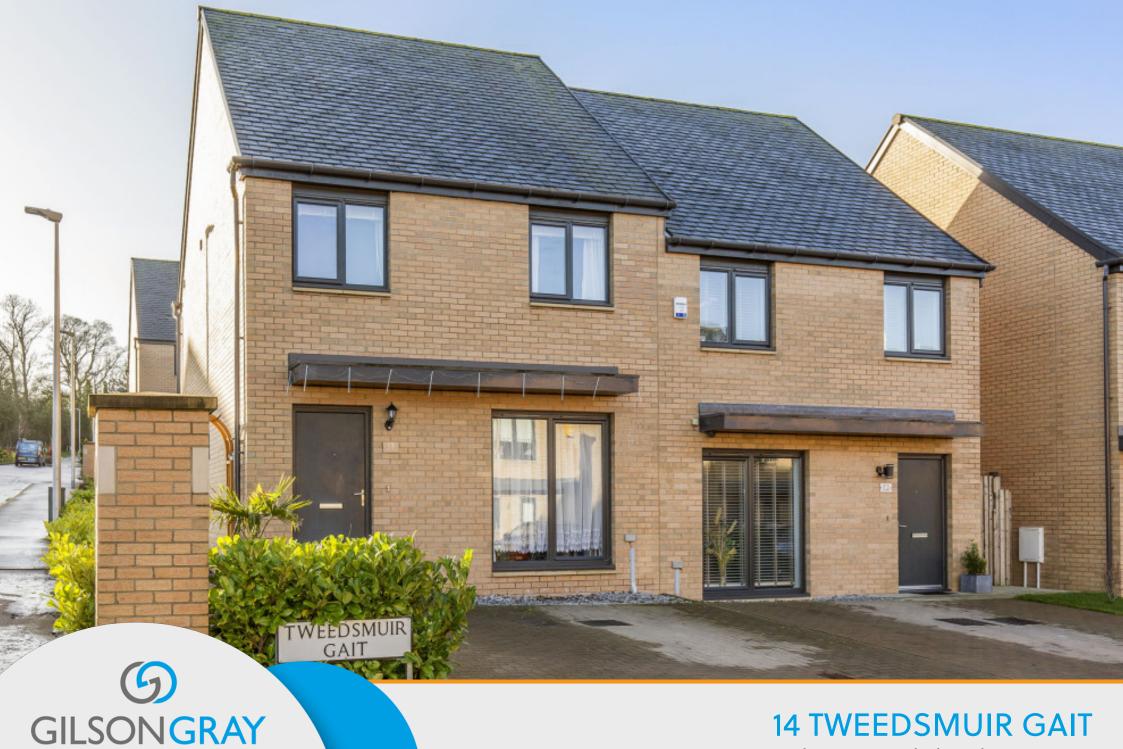

# 14 TWEEDSMUIR GAIT

Little France, Edinburgh, EH16 4XW

This modern three-bedroom semi-detached house forms part of a sought-after development with a leafy green setting in popular Little France. Located near the countryside close to the Royal Infirmary Edinburgh, it has a desirable setting that will be popular with a wide demographic. The home boasts modern interiors, including a quality kitchen and three washrooms, and it has a neutral palette of décor allowing buyers to easily add their own stamp. Furthermore, the residence offers private parking, a bike shed, and a south-facing rear garden, which features a neat lawn and a sheltered deck.

## **FEATURES**

- Well-presented semi-detached house
- With a corner plot overlooking a large park
- Part of a modern development
- Quiet cul-de-sac location in Little France
- Close to travel links (including a bus stop and the A7)
- Near Little France Park, Craigmillar Castle Park and Drum Park
- A proposed future tram extension will also have a stop nearby
- Modern interior design throughout
- Welcoming entrance hall
- · Living room with oversized windows
- Central hall with storage and a WC
- Modern dining kitchen with garden access
- Three bedrooms (one with built-in wardrobes)
- Quality en-suite shower room
- Family bathroom with overhead shower
- Private front garden/monoblock driveway
- Fully-enclosed, south-facing rear garden

"A MODERN SEMI-DETACHED HOUSE IN A SOUGHT-DEVELOPMENT IN LITTLE FRANCE"

Total area: approx. 89.2 sq. metres (960.2 sq. feet)

GILSONGRAY.CO.UK