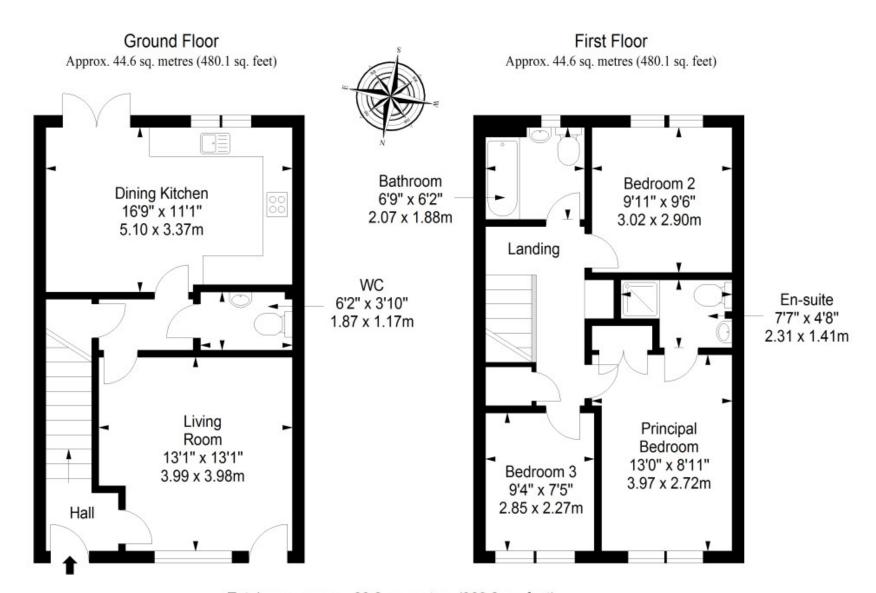

# 14 TWEEDSMUIR GAIT

Little France, Edinburgh, EH16 4XW

This modern three-bedroom semi-detached house forms part of a sought-after development with a leafy green setting in popular Little France. Located near the countryside close to the Royal Infirmary Edinburgh, it has a desirable setting that will be popular with a wide demographic. The home boasts modern interiors, including a quality kitchen and three washrooms, and it has a neutral palette of décor allowing buyers to easily add their own stamp. Furthermore, the residence offers private parking, a bike shed, and a south-facing rear garden, which features a neat lawn and a sheltered deck.

## **FEATURES**

- Well-presented semi-detached house
- With a corner plot overlooking a large park
- Part of a modern development
- Quiet cul-de-sac location in Little France
- Close to travel links (including a bus stop and the A7)
- Near Little France Park, Craigmillar Castle Park and Drum Park
- A proposed future tram extension will also have a stop nearby
- Modern interior design throughout
- Welcoming entrance hall
- · Living room with oversized windows
- Central hall with storage and a WC
- Modern dining kitchen with garden access
- Three bedrooms (one with built-in wardrobes)
- Quality en-suite shower room
- Family bathroom with overhead shower
- Private front garden/monoblock driveway
- Fully-enclosed, south-facing rear garden

"A MODERN SEMI-DETACHED HOUSE IN A SOUGHT-DEVELOPMENT IN LITTLE FRANCE"

Total area: approx. 89.2 sq. metres (960.2 sq. feet)

GILSONGRAY.CO.UK