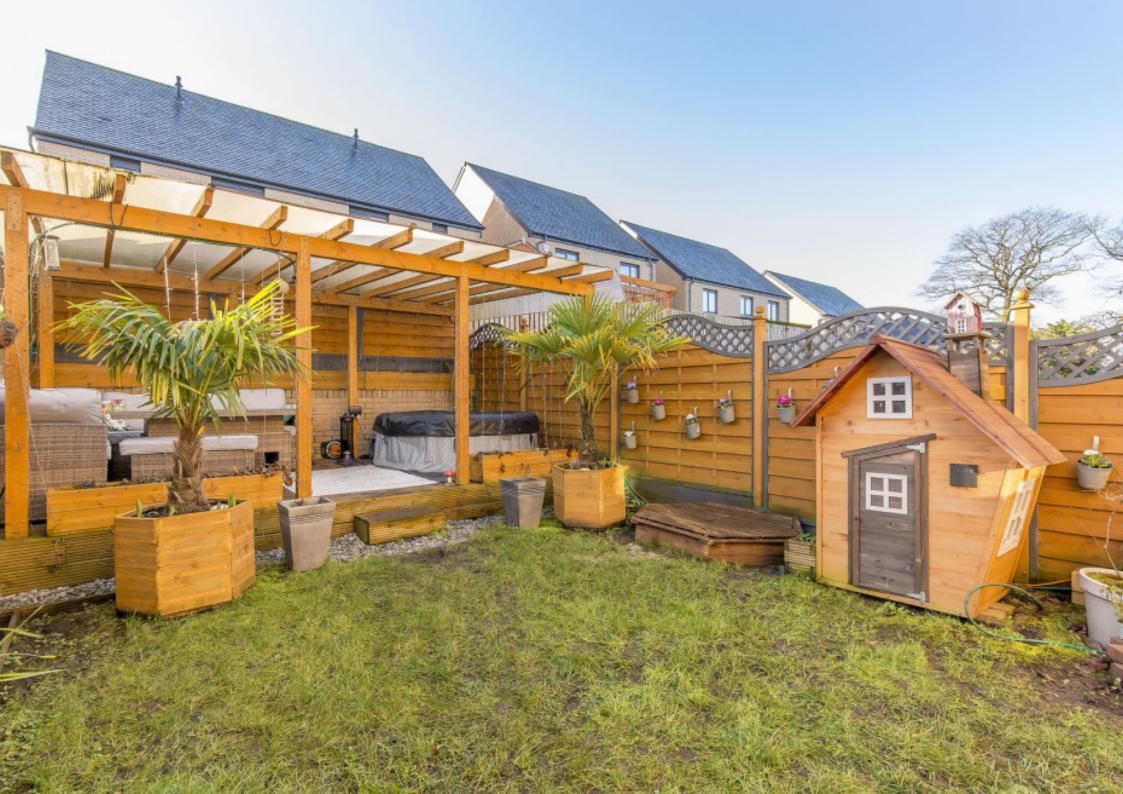

# 14 TWEEDSMUIR GAIT

Little France, Edinburgh, EH16 4XW

This modern three-bedroom semi-detached house forms part of a sought-after development with a leafy green setting in popular Little France. Located near the countryside close to the Royal Infirmary Edinburgh, it has a desirable setting that will be popular with a wide demographic. The home boasts modern interiors, including a quality kitchen and three washrooms, and it has a neutral palette of décor allowing buyers to easily add their own stamp. Furthermore, the residence offers private parking, a bike shed, and a south-facing rear garden, which features a neat lawn and a sheltered deck.

## **FEATURES**

- Well-presented semi-detached house
- With a corner plot overlooking a large park
- Part of a modern development
- Quiet cul-de-sac location in Little France
- Close to travel links (including a bus stop and the A7)
- Near Little France Park, Craigmillar Castle Park and Drum Park
- A proposed future tram extension will also have a stop nearby
- Modern interior design throughout
- Welcoming entrance hall
- · Living room with oversized windows
- Central hall with storage and a WC
- Modern dining kitchen with garden access
- Three bedrooms (one with built-in wardrobes)
- Quality en-suite shower room
- Family bathroom with overhead shower
- Private front garden/monoblock driveway
- Fully-enclosed, south-facing rear garden