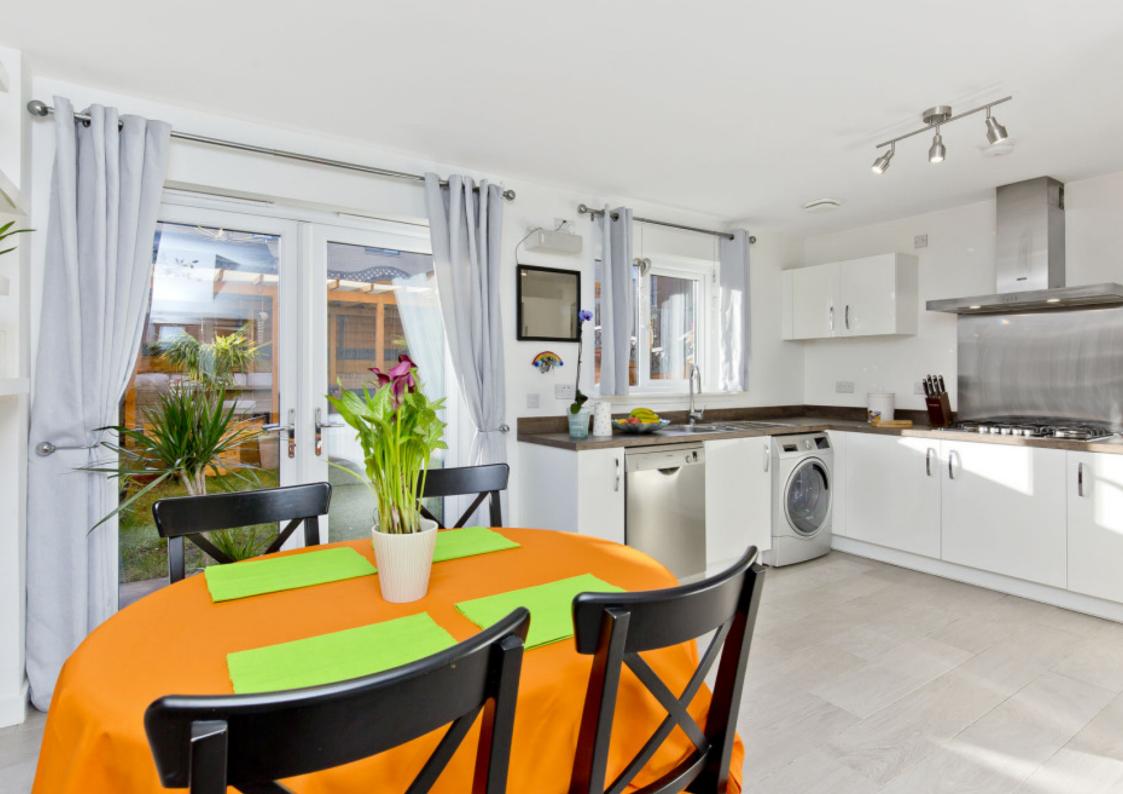

Extras: integrated oven and five-burner gas hob, a freestanding fridge/freezer, a dishwasher, and a washer/dryer to be included. Please note, no warranties or guarantees shall be provided in relation to any of the services, moveables, and/or appliances included, as these items are left in a sold as seen condition.

## **FEATURES**

- Well-presented semi-detached house
- With a corner plot overlooking a large park
- Part of a modern development
- Quiet cul-de-sac location in Little France
- Close to travel links (including a bus stop and the A7)
- Near Little France Park, Craigmillar Castle Park and Drum Park
- A proposed future tram extension will also have a stop nearby
- Modern interior design throughout
- Welcoming entrance hall
- · Living room with oversized windows
- Central hall with storage and a WC
- Modern dining kitchen with garden access
- Three bedrooms (one with built-in wardrobes)
- Quality en-suite shower room
- Family bathroom with overhead shower
- Private front garden/monoblock driveway
- Fully-enclosed, south-facing rear garden