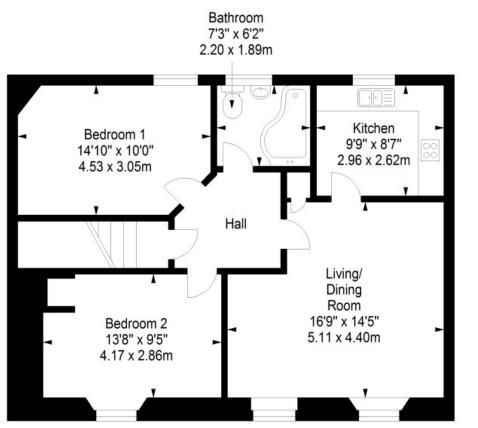

**FLOORPLAN** 

Approx. 74.1 sq. metres (797.6 sq. feet) **OFFERS TO:** 22 Hardgate Haddington **EH41 3JS** Tel: 01620 825 368 Bedroom 1 Fax: 01620 824 671 Ground Floor 14'10" x 10'0" Approx. 5.1 sq. metres (54.9 sq. feet) 4.53 x 3.05m DX540733 Haddington espc

First Floor

Total area: approx. 79.2 sq. metres (852.5 sq. feet)