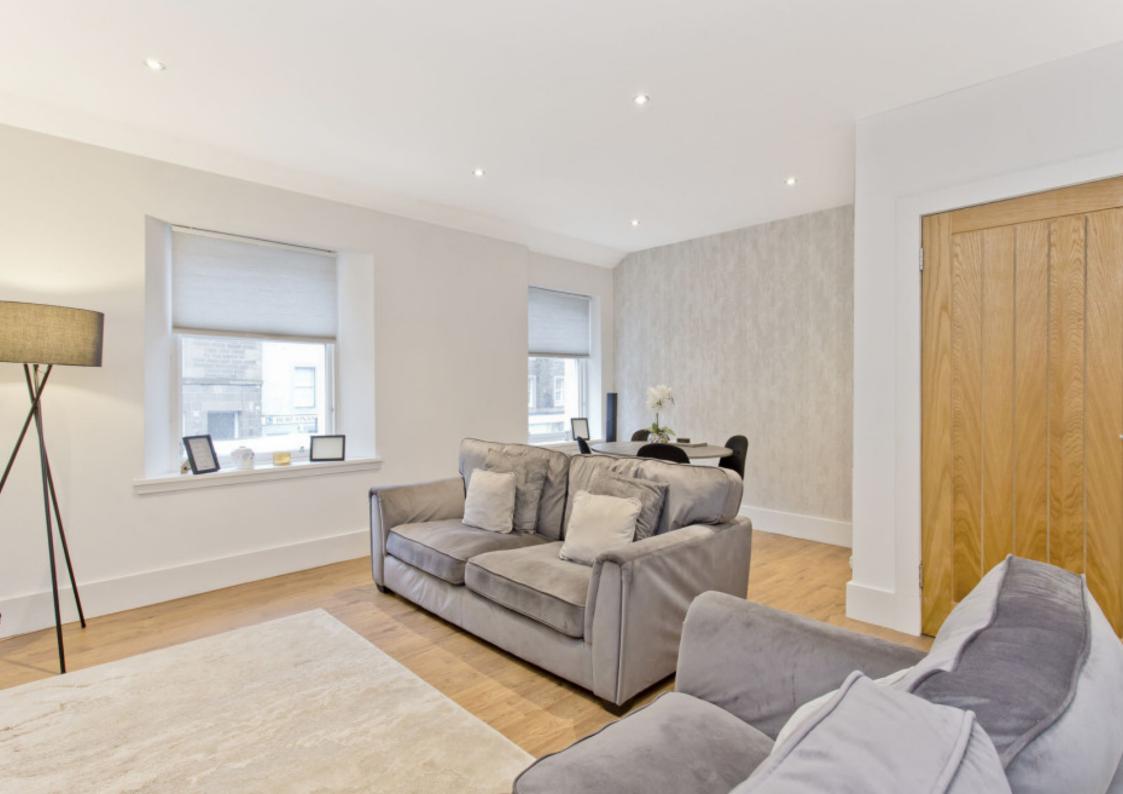

## SUMMARY

Offering immaculately presented, contemporary interiors, this two-bedroom, main-door first-floor flat is situated in Haddington town centre, with excellent amenities on the doorstep. The home is presented in a true move-in condition and is sure to appeal to a wealth of buyers, such as first-time purchasers, professionals, couples, and rental investors alike. As well as the town centre's amenities being close to hand, the flat lies within easy reach of schools, transport links, leisure facilities, parks, and the scenic East Lothian countryside.

## FEATURES

- Main-door first-floor flat in Haddington
- Part of a handsome C-listed building in the town centre
- Beautifully presented, modern interiors
- Private ground-floor entrance and first-floor hall
- Well-proportioned, elegant living/dining room
- Contemporary, fully integrated kitchen
- Two stylish double bedrooms
- Attractive bathroom with shower-over-bath
- Residents' permit parking (subject to application)
- Gas central heating system
- Partial double glazing