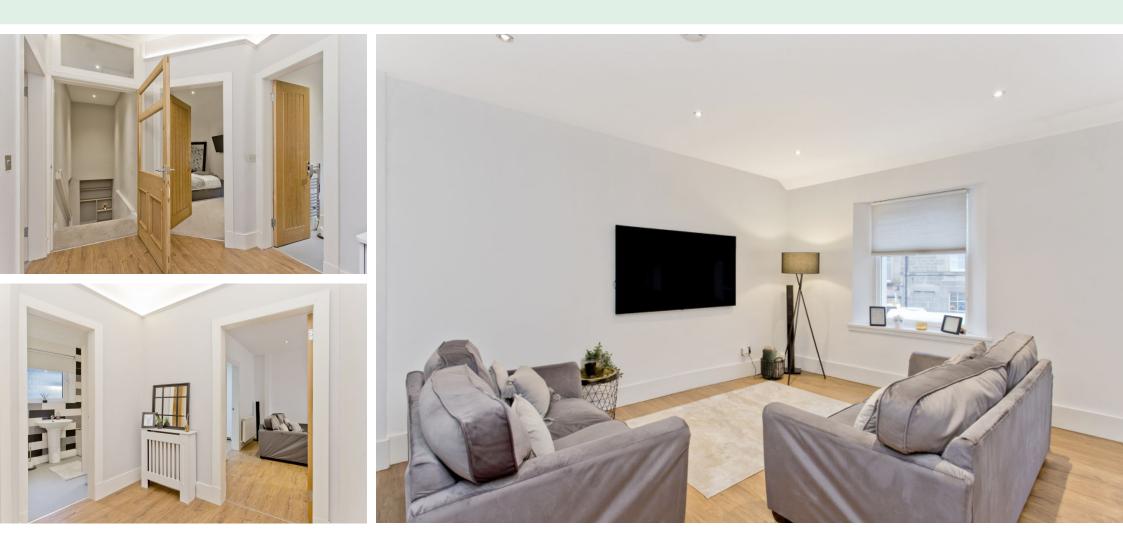

## SUMMARY

Offering immaculately presented, contemporary interiors, this two-bedroom, main-door first-floor flat is situated in Haddington town centre, with excellent amenities on the doorstep. The home is presented in a true move-in condition and is sure to appeal to a wealth of buyers, such as first-time purchasers, professionals, couples, and rental investors alike. As well as the town centre's amenities being close to hand, the flat lies within easy reach of schools, transport links, leisure facilities, parks, and the scenic East Lothian countryside.

## FEATURES

- Main-door first-floor flat in Haddington
- Part of a handsome C-listed building in the town centre
- Beautifully presented, modern interiors
- Private ground-floor entrance and first-floor hall
- Well-proportioned, elegant living/dining room
- Contemporary, fully integrated kitchen
- Two stylish double bedrooms
- Attractive bathroom with shower-over-bath
- Residents' permit parking (subject to application)
- Gas central heating system
- Partial double glazing