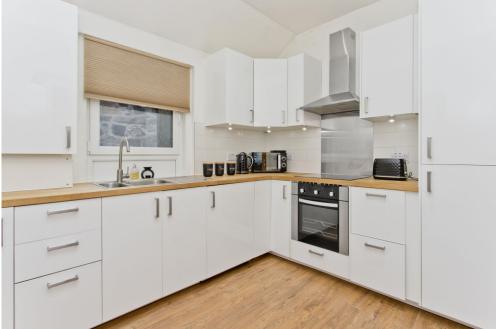

## SUMMARY

Offering immaculately presented, contemporary interiors, this two-bedroom, main-door first-floor flat is situated in Haddington town centre, with excellent amenities on the doorstep. The home is presented in a true move-in condition and is sure to appeal to a wealth of buyers, such as first-time purchasers, professionals, couples, and rental investors alike. As well as the town centre's amenities being close to hand, the flat lies within easy reach of schools, transport links, leisure facilities, parks, and the scenic East Lothian countryside.

## FEATURES

- Main-door first-floor flat in Haddington
- Part of a handsome C-listed building in the town centre
- Beautifully presented, modern interiors
- Private ground-floor entrance and first-floor hall
- Well-proportioned, elegant living/dining room
- Contemporary, fully integrated kitchen
- Two stylish double bedrooms
- Attractive bathroom with shower-over-bath
- Residents' permit parking (subject to application)
- Gas central heating system
- Partial double glazing